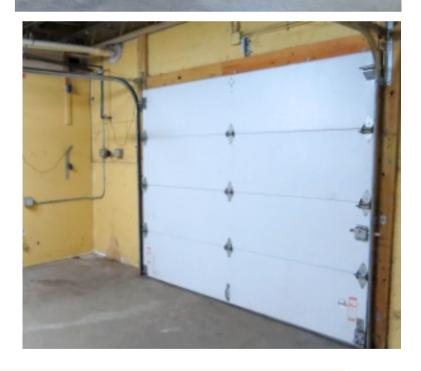

### **About:**

Pine Island Plaza offers two bays for lease that are suitable for a variety of commercial uses. These bays are ideally situated at a signalized intersection in close proximity to the Manchester-Boston Regional Airport and offer roll-up doors, bathrooms, and 10' 7" clear height.

## **Property Highlights:**

- > Roll-up door
- Close proximity to Manchester Boston regional airport
- Off the I-293 Brown Ave exit
- Office and storage space
- **Bathroom**
- **200A 3 phase**