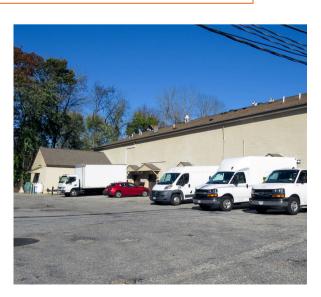

## For Lease // Affordable Commercial Bays

2626 Brown Ave, Manchester, NH

2,028 - 2,683 SF

### **About:**

Pine Island Plaza offers two bays for lease that are suitable for a variety of commercial uses. These bays are ideally situated at a signalized intersection in close proximity to the Manchester-Boston Regional Airport and offer roll-up doors, bathrooms, and 10' 7" clear height.