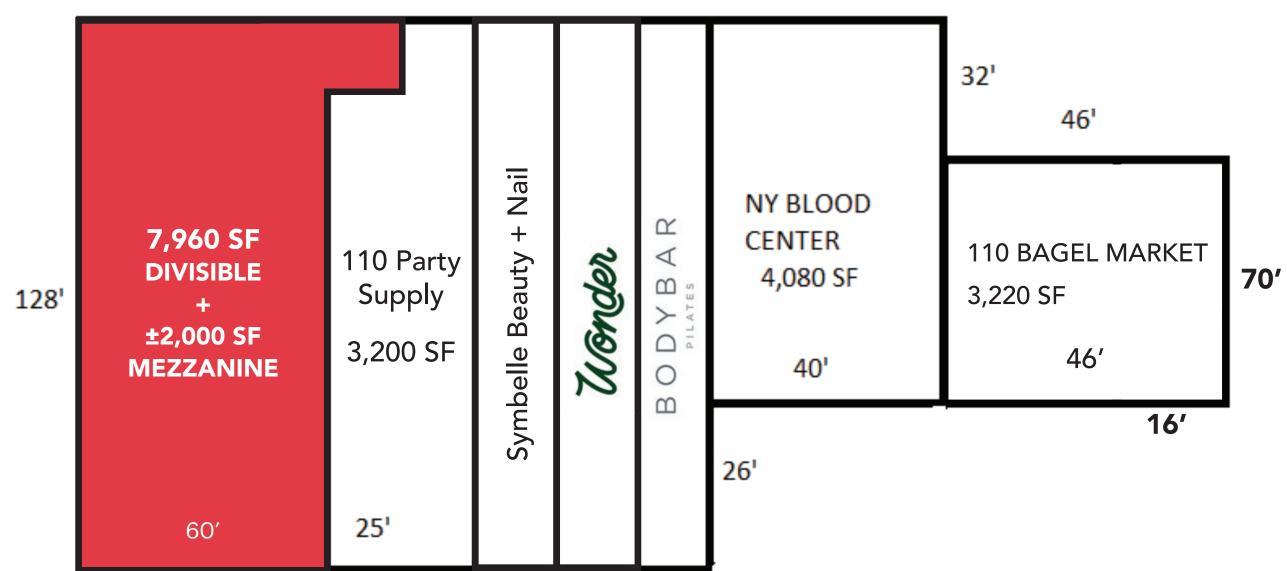

# FLOOR PLAN - 7,960 SF (DIVISIBLE) + ±2,000 SF MEZZANINE

# RETAIL SPACE MELVILE, NY RUSCIO MALL 901 WALT WHITMAN ROAD

7,960 SF (Divisible) + ±2,000 SF Mezzanine

### **CO-TENANTS**

110 Bagel Market, 110 Party Supply, New York Blood Center, Citrus Wine Bar, Symbelle Spa (Coming Soon), Wonder (Coming Soon), BODYBAR Pilates (Coming Soon)