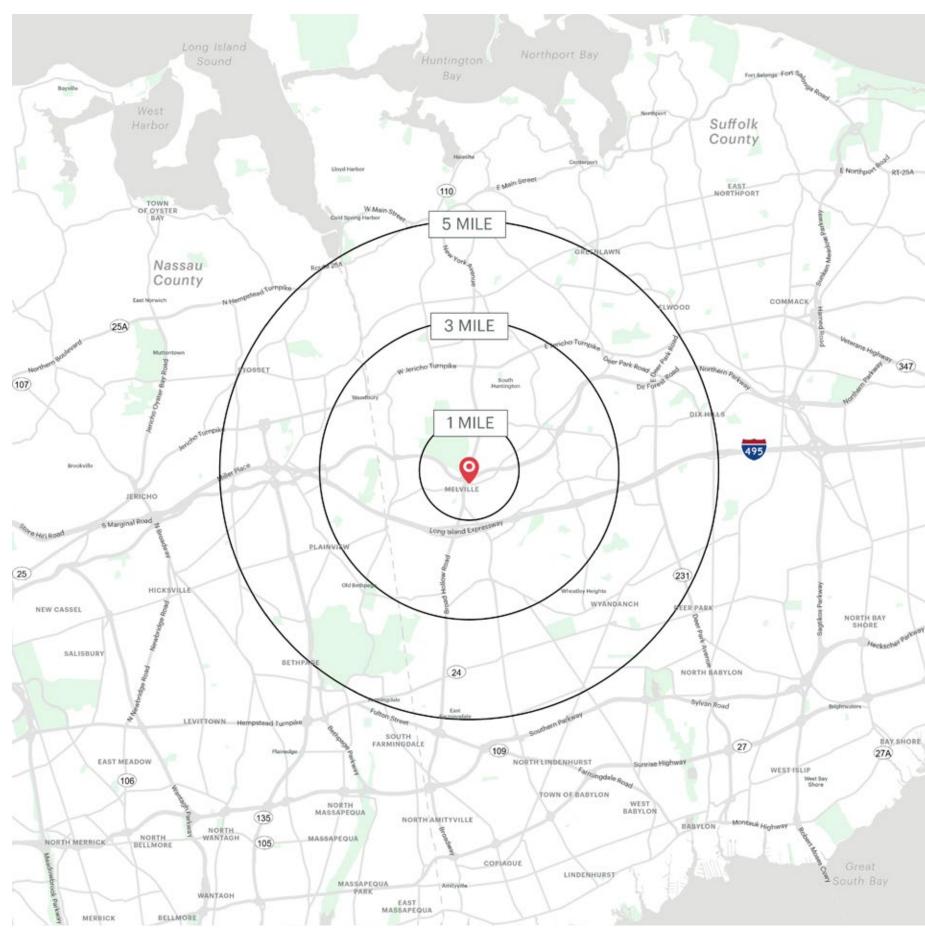

, Wonder (Coming Soon), BODYBAR Pilates (Coming Soon)

#### **NEIGHBORS**

HomeGoods, Shake Shack, Uncle Giuseppe's, Dick's Sporting Goods, Public Lands, Marshalls, CAVA, Gregory's Coffee, AT&T, Club Pilates, Bowlmor

#### COMMENTS

Located at the intersection of Long Island's Northern State Parkway and Route 110/Walt Whitman Road

Situated across from the Melville Mall, home to the newest Uncle Giuseppe's grocery store as well as Dick's Sporting Goods, Public Lands, Marshalls and Macy's Backstage

High visibility end-cap on Walt Whitman Road with over 35,000 VPD

\$180,000 Average Household Income within 3 mile radius of the site



200'

WALT WHITMAN ROAD (ROUTE 110)

# FLOOR PLAN - 7,960 SF (DIVISIBLE) + ±2,000 SF MEZZANINE



# AERIAL



# **MARKET AERIAL**



# **AREA DEMOGRAPHICS**



**1 MILE RADIUS** 

POPULATION 7,312 HOUSEHOLDS 2,708 AVERAGE HOUSEHOLD INC \$197,322 MEDIAN HOUSEHOLD INCO \$150,420

 3 MILE RADIUS

 POPULATION

 57,691

 HOUSEHOLDS

 19,804

 AVERAGE HOUSEHOLD INCOME

 \$201,935

 MEDIAN HOUSEHOLD INCOME

 \$141,754

**5 MILE RADIUS** 

POPULATION 212,059 HOUSEHOLDS 68,591 AVERAGE HOUSEHOLD INCOM \$193,634 MEDIAN HOUSEHOLD INCOME \$139,280

**RUSCIO MALL** MELVILLE, NEW YORK

|      | COLLEGE GRADUATES (BACHELOR'S +) |
|------|----------------------------------|
|      | 3,081 - 38.4%                    |
|      | TOTAL BUSINESSES                 |
|      | 554                              |
| COME | TOTAL EMPLOYEES                  |
|      | 6,591                            |
| OME  | DAYTIME POPULATION (W/ 16 YR +)  |
|      | 10,632