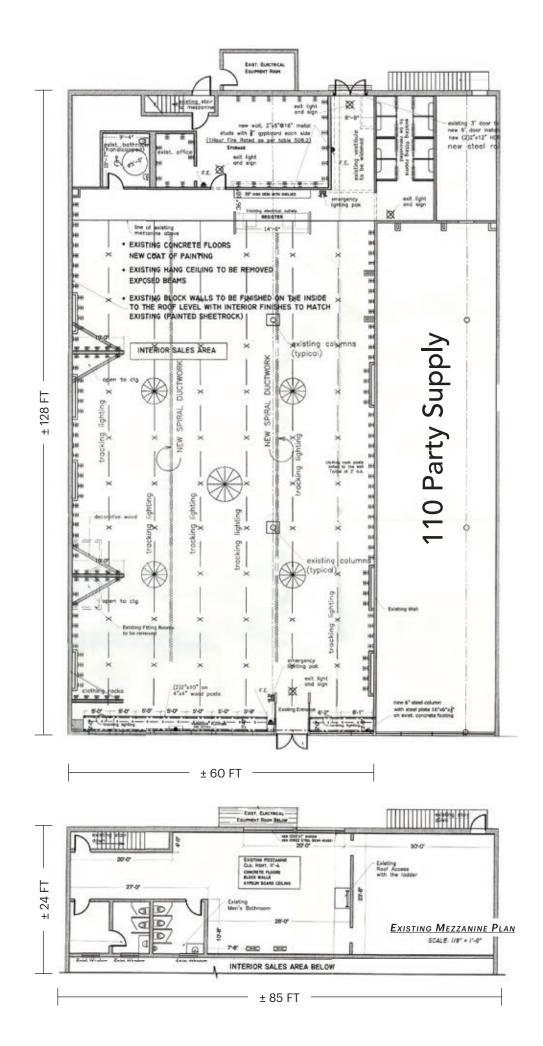

York Blood Center, Citrus Wine Bar, Symbelle Spa (Coming Soon), Wonder (Coming Soon), BODYBAR Pilates (Coming Soon)

#### **NEIGHBORS**

HomeGoods, Shake Shack, Uncle Giuseppe's, Dick's Sporting Goods, Public Lands, Marshalls, CAVA, Gregory's Coffee, AT&T, Club Pilates, Bowlmor

#### COMMENTS

Located at the intersection of Long Island's Northern State Parkway and Route 110/Walt Whitman Road

Situated across from the Melville Mall, home to the newest Uncle Giuseppe's grocery store as well as Dick's Sporting Goods, Public Lands, Marshalls and Macy's Backstage

High visibility end-cap on Walt Whitman Road with over 35,000 VPD

\$180,000 Average Household Income within 3 mile radius of the site



200'

WALT WHITMAN ROAD (ROUTE 110)

# FLOOR PLAN - 7,960 SF (DIVISIBLE) + ±2,000 SF MEZZANINE



# AERIAL



# **MARKET AERIAL**



# **AREA DEMOGRAPHICS**



**1 MILE RADIUS** 

POPULATION 7,312 HOUSEHOLDS 2,708 AVERAGE HOUSEHOLD INC \$197,322 MEDIAN HOUSEHOLD INCO \$150,420

 3 MILE RADIUS

 POPULATION

 57,691

 HOUSEHOLDS

 19,804

 AVERAGE HOUSEHOLD INCOME

 \$201,935

 MEDIAN HOUSEHOLD INCOME

 \$141,754

**5 MILE RADIUS** 

POPULATION 212,059 HOUSEHOLDS 68,591 AVERAGE HOUSEHOLD INCOM \$193,634 MEDIAN HOUSEHOLD INCOME \$139,280

**RUSCIO MALL** MELVILLE, NEW YORK

|      | COLLEGE GRADUATES (BACHELOR'S +) |
|------|----------------------------------|
|      | 3,081 - 38.4%                    |
|      | TOTAL BUSINESSES                 |
|      | 554                              |
| COME | TOTAL EMPLOYEES                  |
|      | 6,591                            |
| OME  | D