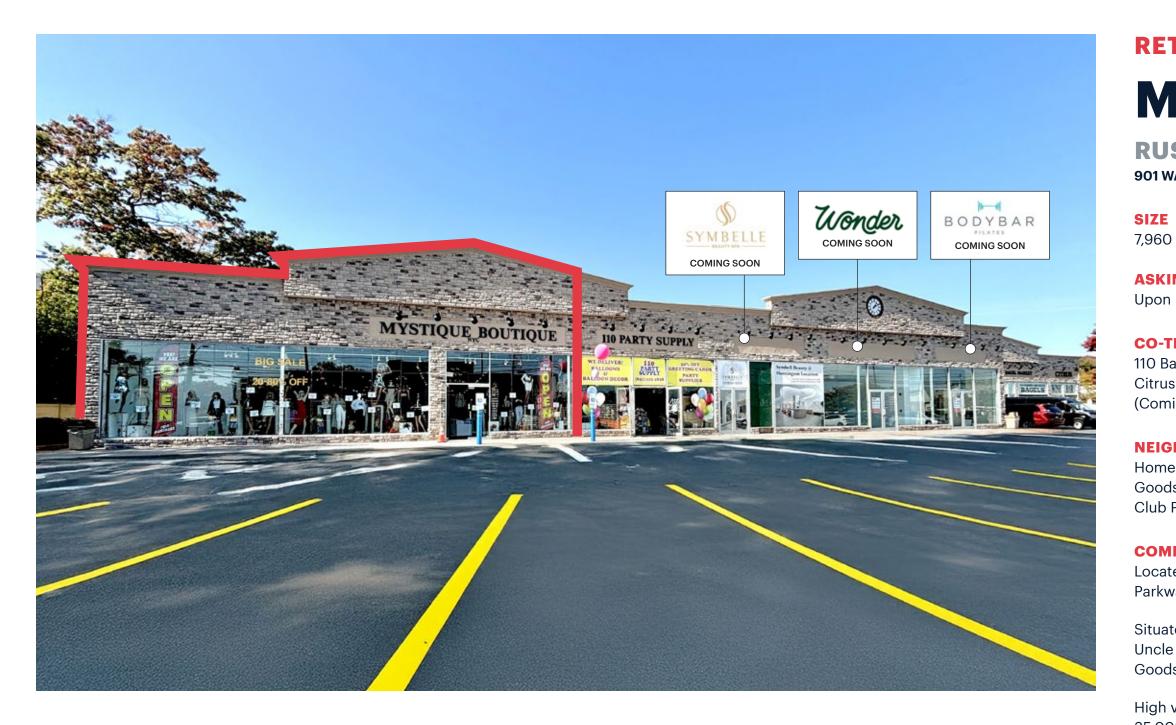

# RETAIL SPACE MELVILE, NY RUSCIO MALL 901 WALT WHITMAN ROAD

7,960 SF (Divisible) + ±2,000 SF Mezzanine

### **CO-TENANTS**

110 Bagel Market, 110 Party Supply, New York Blood Center, Citrus Wine Bar, Symbelle Spa (Coming Soon), Wonder (Coming Soon), BODYBAR Pilates (Coming Soon)

## **ASKING RENT**

Upon Request