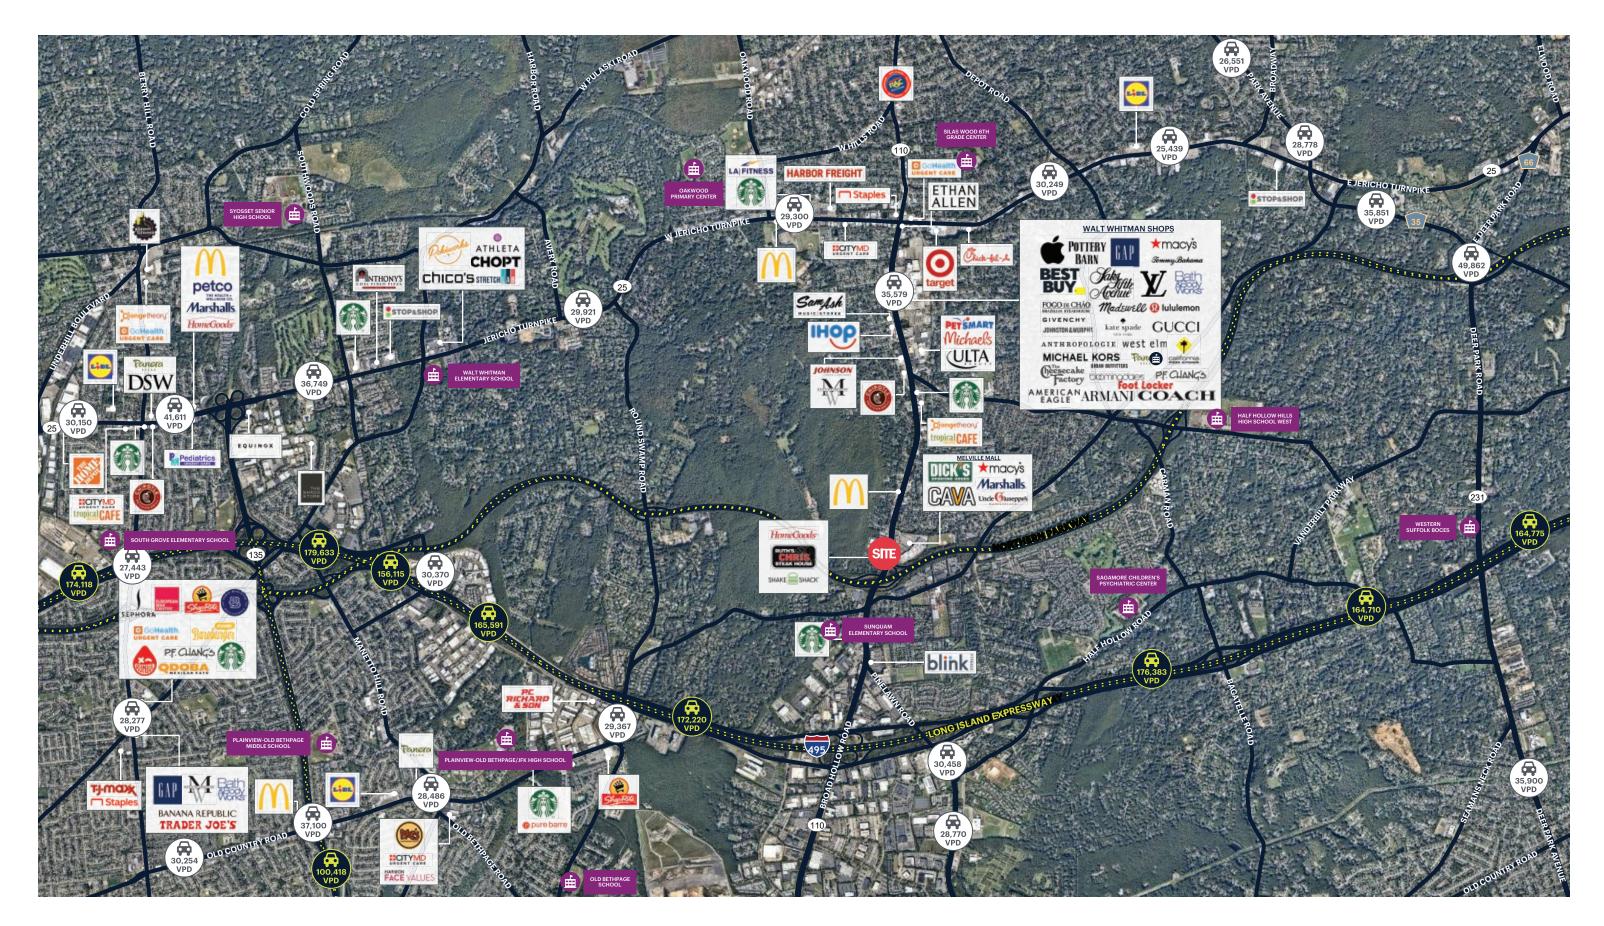

#### COMMENTS

Located at the intersection of Long Island's Northern State Parkway and Route 110/Walt Whitman Road

Situated across from the Melville Mall, home to the newest Uncle Giuseppe's grocery store as well as Dick's Sporting Goods, Public Lands, Marshalls and Macy's Backstage

High visibility end-cap on Walt Whitman Road with over 35,000 VPD

\$180,000 Average Household Income within 3 mile radius of the site

200'

WALT WHITMAN ROAD (ROUTE 110)