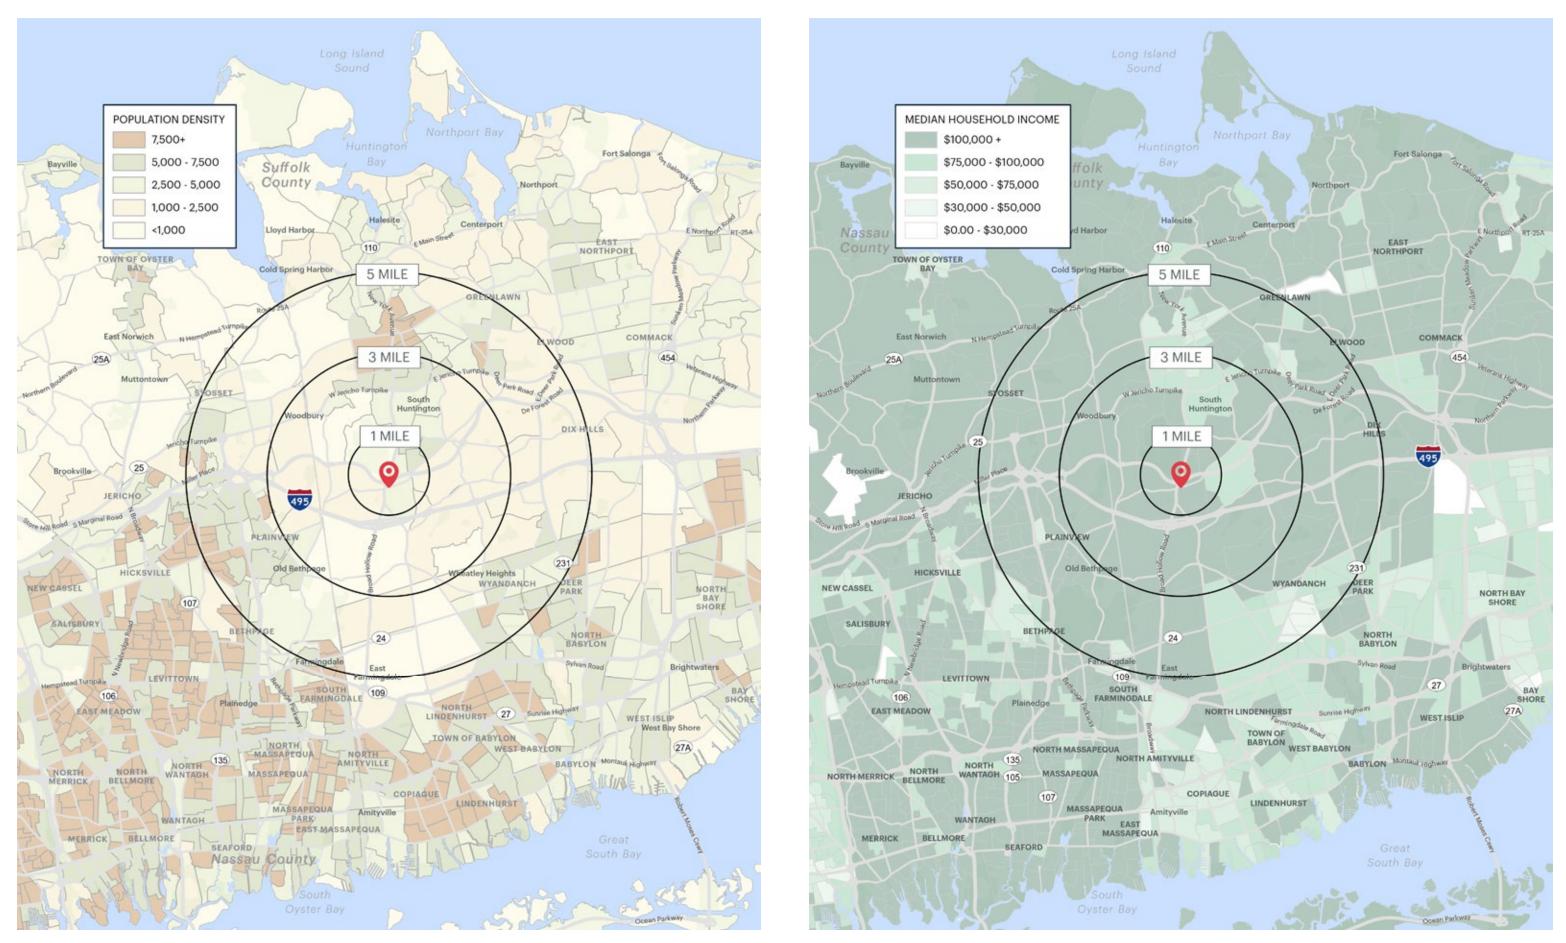

# **AREA DEMOGRAPHICS**

**1 MILE RADIUS** 

POPULATION 7,312 HOUSEHOLDS 2,708 AVERAGE HOUSEHOLD INC \$197,322 MEDIAN HOUSEHOLD INCO \$150,420

 3 MILE RADIUS

 POPULATION

 57,691

 HOUSEHOLDS

 19,804

 AVERAGE HOUSEHOLD INCOME

 \$201,935

 MEDIAN HOUSEHOLD INCOME

 \$141,754

**5 MILE RADIUS** 

POPULATION 212,059 HOUSEHOLDS 68,591 AVERAGE HOUSEHOLD INCOM \$193,634 MEDIAN HOUSEHOLD INCOME \$139,280

**RUSCIO MALL** MELVILLE, NEW YORK

# **AREA DEMOGRAPHICS**

**RUSCIO MALL MELVILLE, NEW YORK**