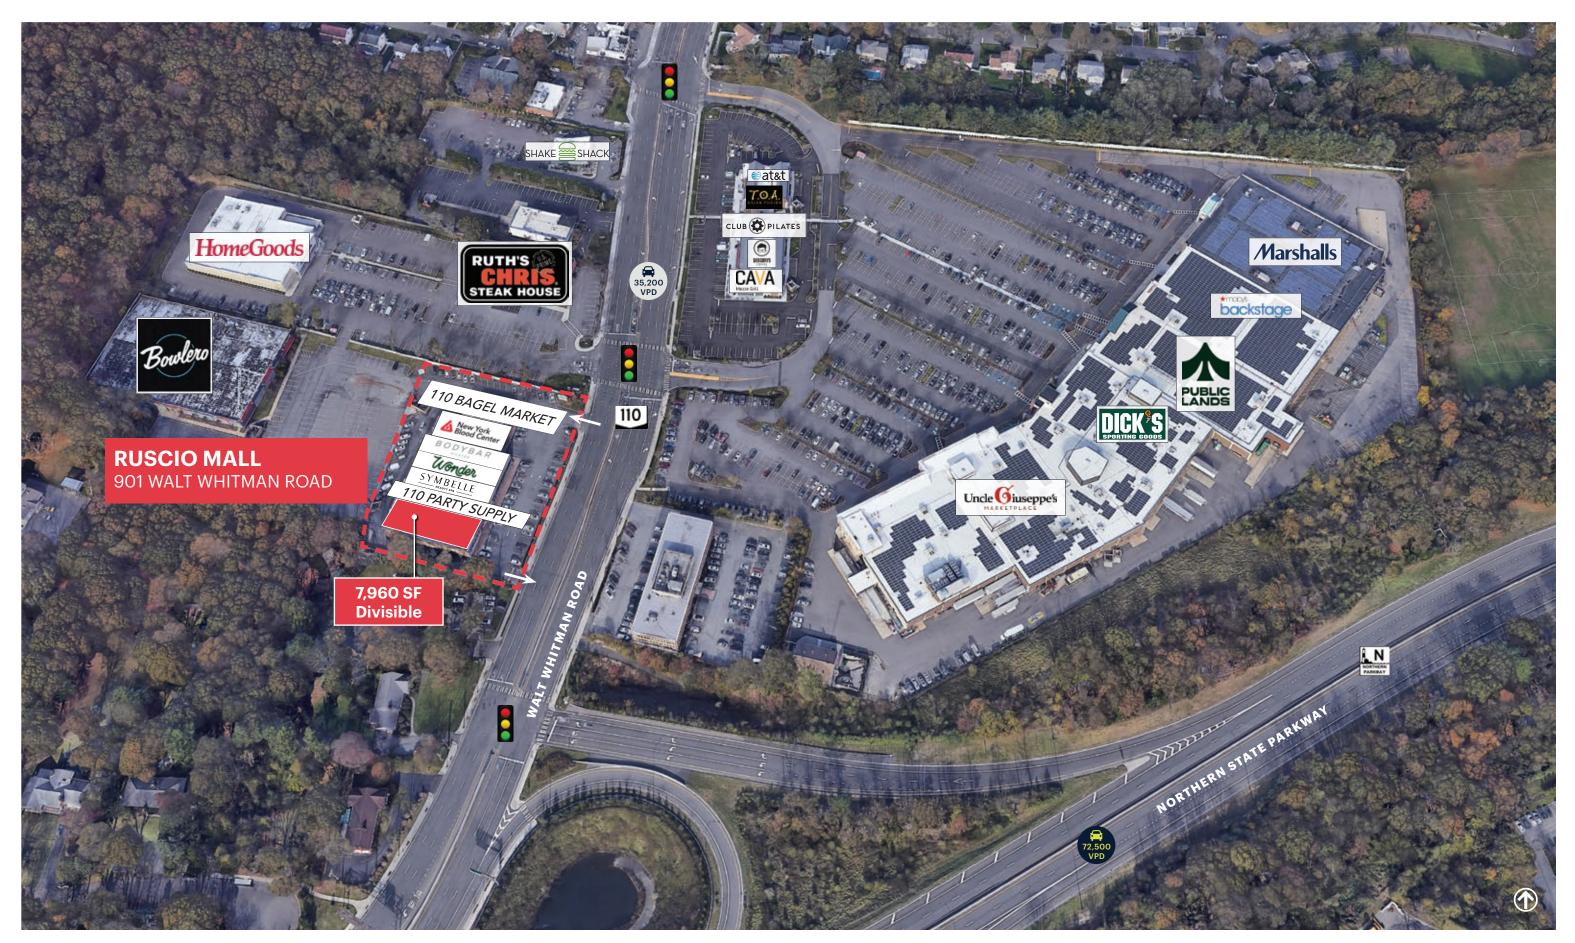

# AERIAL

#### **NEIGHBORS**

HomeGoods, Shake Shack, Uncle Giuseppe's, Dick's Sporting Goods, Public Lands, Marshalls, CAVA, Gregory's Coffee, AT&T, Club Pilates, Bowlmor

#### COMMENTS

Located at the intersection of Long Island's Northern State Parkway and Route 110/Walt Whitman Road

Situated across from the Melville Mall, home to the newest Uncle Giuseppe's grocery store as well as Dick's Sporting Goods, Public Lands, Marshalls and Macy's Backstage

High visibility end-cap on Walt Whitman Road with over 35,000 VPD

\$180,000 Average Household Income within 3 mile radius of the site

200'

WALT WHITMAN ROAD (ROUTE 110)