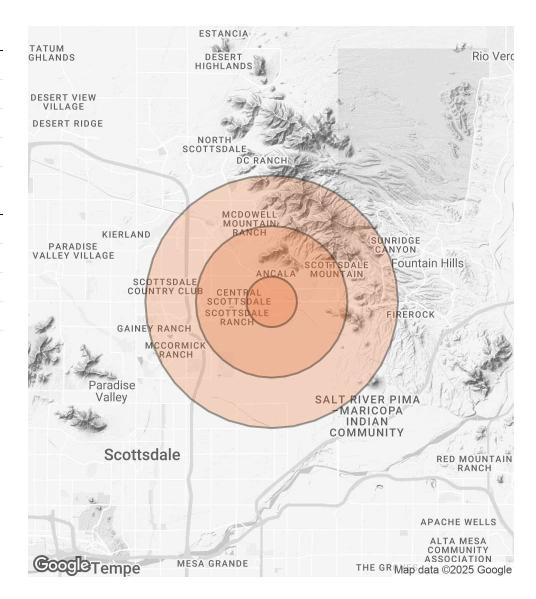

### **DEMOGRAPHICS MAP & REPORT**

| POPULATION           | 1 MILE | 3 MILES | 5 MILES |
|----------------------|--------|---------|---------|
| TOTAL POPULATION     | 10,894 | 41,441  | 95,163  |
| AVERAGE AGE          | 46     | 49      | 48      |
| AVERAGE AGE (MALE)   | 45     | 47      | 47      |
| AVERAGE AGE (FEMALE) | 47     | 50      | 49      |

| HOUSEHOLDS & INCOME | 1 MILE    | 3 MILES   | 5 MILES   |
|---------------------|-----------|-----------|-----------|
| TOTAL HOUSEHOLDS    | 5,011     | 18,471    | 43,903    |
| # OF PERSONS PER HH | 2.2       | 2.2       | 2.2       |
| AVERAGE HH INCOME   | \$155,960 | \$179,802 | \$170,853 |
| AVERAGE HOUSE VALUE | \$862,360 | \$911,795 | \$880,026 |

<sup>\*</sup> Demographic data derived from 2020 ACS - US Census

JUSTIN HORWITZ, SIOR

O: 480.425.5518 justin.horwitz@svn.com **RICHARD LEWIS JR.** O: 480.425.5536

richard.lewis@svn.com

SEAN ALDERMAN
O: 480.425.5520
sean.alderman@svn.com