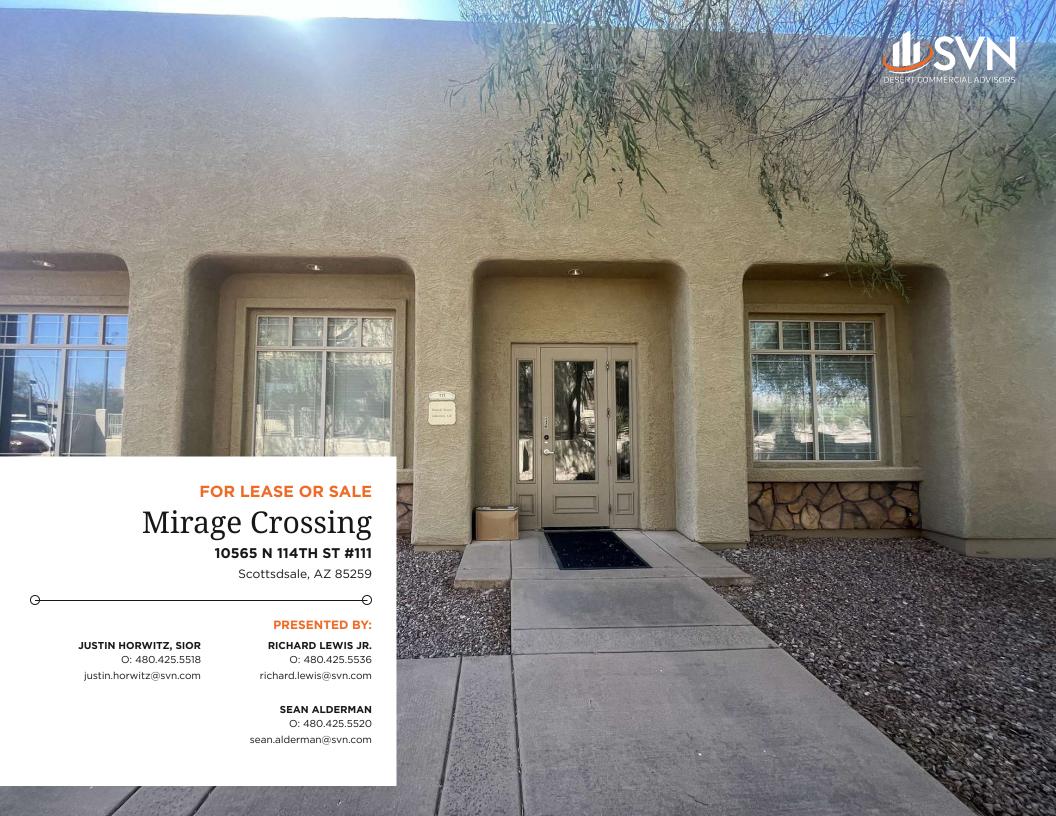

### PROPERTY INFORMATION

#### **OFFERING SUMMARY**

| SALE PRICE          | \$375,000        |
|---------------------|------------------|
| LEASE RATE          | 17.45 PSF NNN    |
| UNIT SIZE           | ±1,375 SF        |
| APN                 | 217-56-875       |
| PARKING             | 2 Covered Spots  |
|                     |                  |
| YEAR BUILT          | 2005             |
| YEAR BUILT CAM FEES | 2005<br>\$425.10 |

### **HIGHLIGHTS**

- For Lease or Sale
- Frontage onto Shea Blvd.
- Multiple Sinks in Place Making for Cost-Effective Conversion to Medical
- Well Located in Scottsdale, AZ w/ Desirable Demographics
- Convenient Access to 101 Fwy, North Scottsdale & Fountain Hills