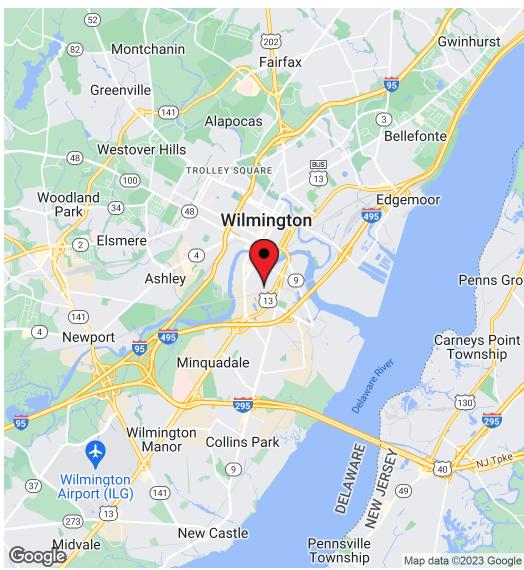

## PROPERTY DESCRIPTION

3.96 acres +/- of industrial outdoor storage located 2 miles from the Port of Wilmington and in close proximity to the I-495/Route 13 and I-495/Route 9 interchanges. The property is improved with a +/- 7,500 SF brick shop building and a cell tower with three tenants on the tower. The property can be sold with or without the cell tower income.

## **PROPERTY DETAILS**

- Available: 3.96 acres improved with +/-7,500 SF brick shop building
- **Property Sale Price:** \$3,600,000 (property only without cell tower income)
- **Cell Tower Income Price:** \$1,700,000 (currently leased to 3 cellular providers with current income of \$88,279/year.
- Zoning: M1
- Tax Parcel ID#: 26-057.00-035
- 5 minutes from the Port of Wilmington