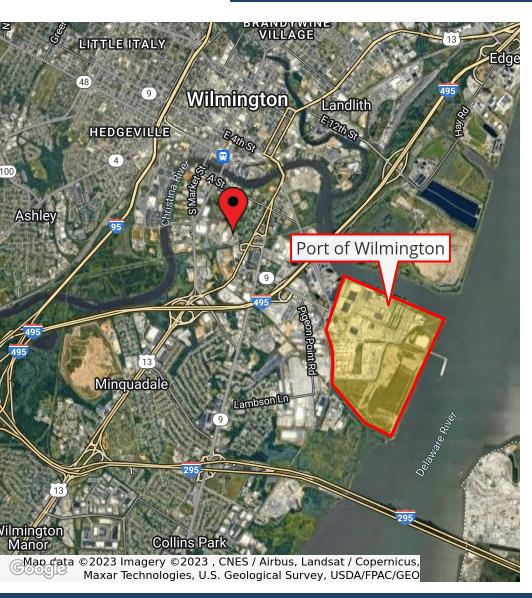

## PROPERTY DESCRIPTION

3.96 acres +/- of industrial outdoor storage located 2 miles from the Port of Wilmington and in close proximity to the I-495/Route 13 and I-495/Route 9 interchanges. The property is improved with a +/- 7,500 SF brick shop building and a cell tower with three tenants on the tower. The property can be sold with or without the cell tower income.

## **PROPERTY DETAILS**

- Available: 3.96 acres improved with +/-7,500 SF brick shop building
- **Property Sale Price:** \$3,600,000 (property only without cell tower income)
- **Cell Tower Income Price:** \$1,700,000 (currently leased to 3 cellular providers with current income of \$88,279/year.
- Zoning: M1
- Tax Parcel ID#: 26-057.00-035
- 5 minutes from the Port of Wilmington