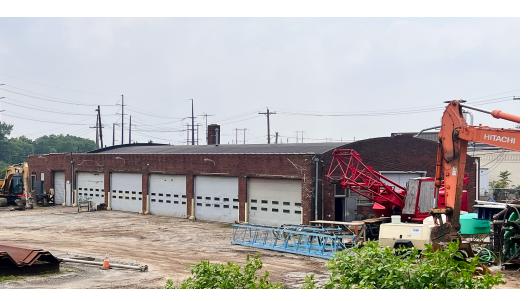

## PROPERTY DESCRIPTION

3.96 acres +/- of industrial outdoor storage located 2 miles from the Port of Wilmington and in close proximity to the I-495/Route 13 and I-495/Route 9 interchanges. The property is improved with a +/- 7,500 SF brick shop building and a cell tower with three tenants on the tower. The property can be sold with or without the cell tower income.

## **PROPERTY DETAILS**

- Available: 3.96 acres improved with +/-7,500 SF brick shop building
- **Property Sale Price:** \$3,600,000 (property only without cell tower income)
- **Cell Tower Income Price:** \$1,700,000 (currently leased to 3 cellular providers with current income of \$88,279/year.
- Zoning: M1
- Tax Parcel ID#: 26-057.00-035
- 5 minutes from the Port of Wilmington