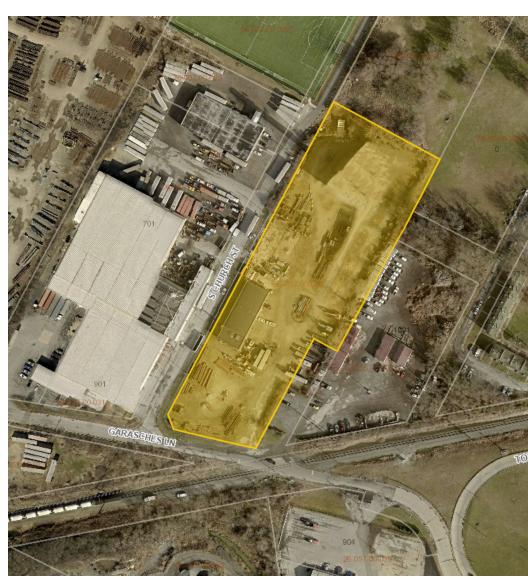

## PROPERTY DESCRIPTION

3.96 acres +/- of industrial outdoor storage located 2 miles from the Port of Wilmington and in close proximity to the I-495/Route 13 and I-495/Route 9 interchanges. The property is improved with a +/- 7,500 SF brick shop building and a cell tower with three tenants on the tower. The property can be sold with or without the cell tower income.

## **PROPERTY DETAILS**

- Available: 3.96 acres improved with +/-7,500 SF brick shop building
- **Property Sale Price:** \$3,600,000 (property only without cell tower income)
- **Cell Tower Income Price:** \$1,700,000 (currently leased to 3 cellular providers with current income of \$88,279/year.
- Zoning: M1
- Tax Parcel ID#: 26-057.00-035
- 5 minutes from the Port of Wilmington