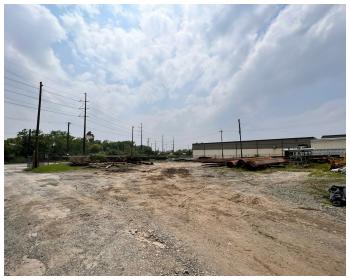

## PROPERTY DESCRIPTION

3.96 acres +/- of industrial outdoor storage located 2 miles from the Port of Wilmington and in close proximity to the I-495/Route 13 and I-495/Route 9 interchanges. The property is improved with a +/- 7,500 SF brick shop building and a cell tower with three tenants on the tower. The property can be sold with or without the cell tower income.

## **PROPERTY DETAILS**

- Available: 3.96 acres improved with +/-7,500 SF brick shop building
- **Property Sale Price:** \$3,600,000 (property only without cell tower income)
- **Cell Tower Income Price:** \$1,700,000 (currently leased to 3 cellular providers with current income of \$88,279/year.
- Zoning: M1
- Tax Parcel ID#: 26-057.00-035
- 5 minutes from the Port of Wilmington