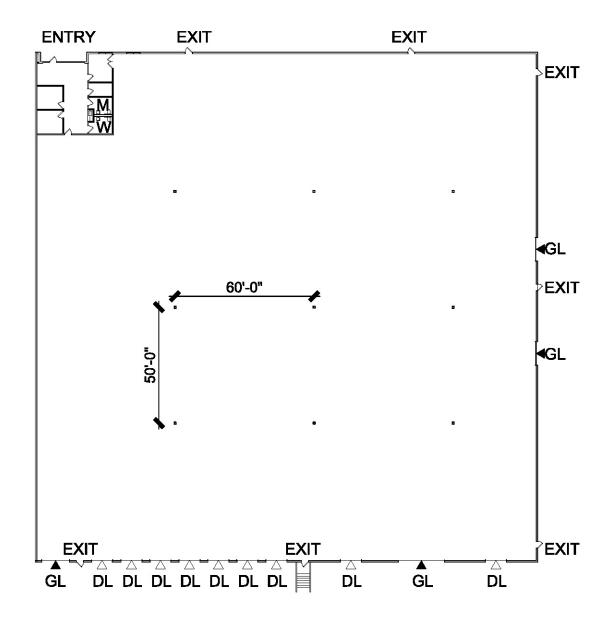

## **Existing Footprint**

- FOR LEASE
- Total footprint: ±47.703 SF
- Great warehouse space with minimal office
- 400 amps @ 480 volts with 3 phase power

#### **FACILITY**

- ±47,703 SF facility
- ±1,265 SF office space
- 30' clear height
- 9 dock high doors
- 4 grade level doors
- ESFR Fire Sprinklers
- Call to arrange a tour