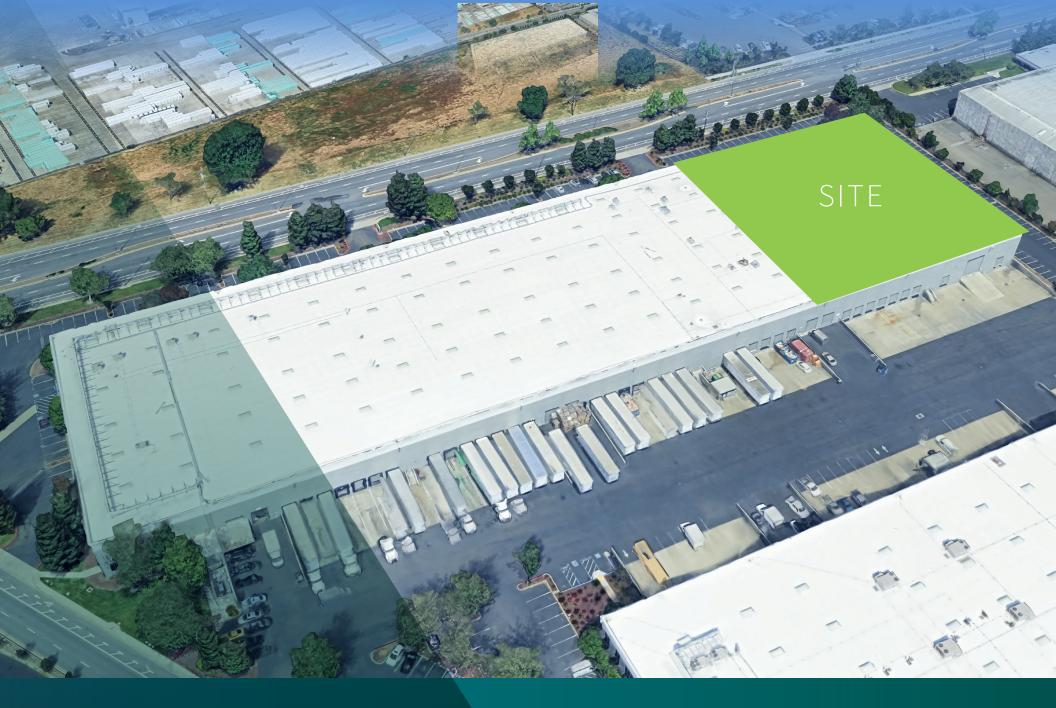

## **Existing Footprint**

- FOR LEASE
- Total footprint: ±47.703 SF
- Great warehouse space with minimal office
- 400 amps @ 480 volts with 3 phase power

#### **FACILITY**

- ±47,703 SF facility
- ±1,265 SF office space
- 30' clear height
- 9 dock high doors
- 4 grade level doors
- ESFR Fire Sprinklers
- Call to arrange a tour

#### **LOCATION**

- Close proximity to I-880 via Stevenson Boulevard
- Available December 1, 2024

520 3rd Street Suite 105 Oakland, CA 94607