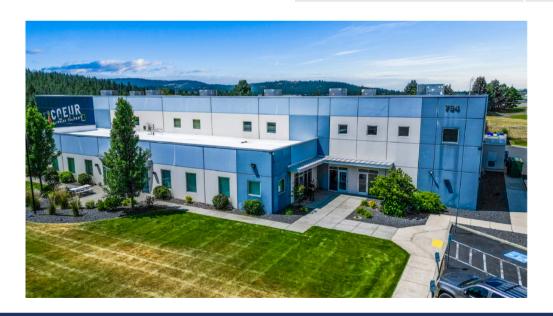

|--------------------------|----------|----------|
| Population               | 2,109    | 14,235   |
| Households               | 767      | 5,181    |
| Median Age               | 37       | 38       |
| Median HH Income         | \$59,515 | \$78,247 |
| Daytime Employees        | 2,429    | 4,840    |
| Population Growth '22-27 | 10.95%   | 9.5%     |
| Household Growth '22-27  | 11.08%   | 9.69%    |
|                          |          |          |

No representation, express or implied, is made as to the accuracy of information contained herein. All information is from sources deemed reliable and submitted subject to errors, omissions, change or terms and conditions without notice. Buyers are solely responsible to conduct their own due diligence to their independent satisfaction.





DAINES CAPITAL



#### 764 S. Clearwater Loop Suite C, Post Falls, ID

### **FOR LEASE**

#### **TRAFFIC**

| COLLECTION ST              | CROSS ST                       | TRAFFIC VOL  | YEAR | DISTANCE                |
|----------------------------|--------------------------------|--------------|------|-------------------------|
| I-90<br>W Riverbend<br>Ave | View Rd.<br>Clearwater Loop NE | 4,106<br>501 |      | 0.4 miles<br>0.31 miles |



DAINES CAPITAL steven@dainescapital.com











**STEVEN DAINES** 

Phone/sms: 509.590.9114

steven@dainescapital.com







All HVAC rooftop units replaced May 2023 - Upgraded LED lighting throughout building Piped for compressed air throughout suite





Phone/sms: 509.590.9114 steven@daine

DAINES CAPITAL