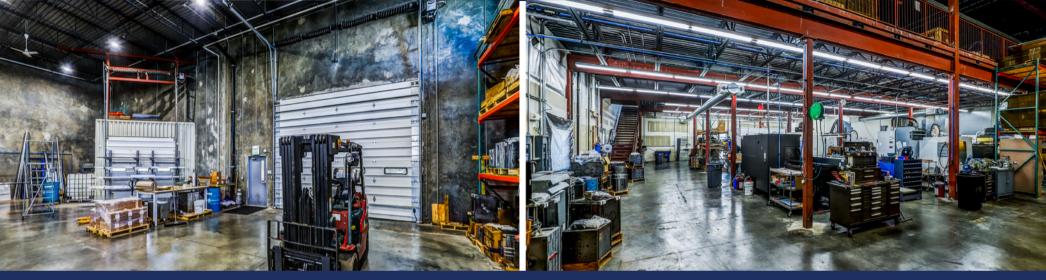

# Warehouse with 2nd Floor Space

• Leasable Space: 10,624 SFT

• 1st Floor Warehouse: 6,624 SFT

• 2nd Floor: 4,000 SFT

• Total Building Size: 34,408 SFT

• Overhead Doors: (1) - 16' x 14'

• Dock Doors: (1) - 10' x 10'

• Zoning: Industrial

• 400A - 277/480V - 3 Phase

• Clear Height - Main warehouse

- 23' Under Mezzanine - 12'

• Access to major roads - I-90, Trent

Ave, Hwy 41

Price: \$.80/SFT

NNN's: \$2.95/SFT/YR

DAINES CAPITAL steven@dainescapital.com

**STEVEN DAINES** 

Phone/sms: 509.590.9114

steven@dainescapital.com

All HVAC rooftop units replaced May 2023 - Upgraded LED lighting throughout building Piped for compressed air throughout suite