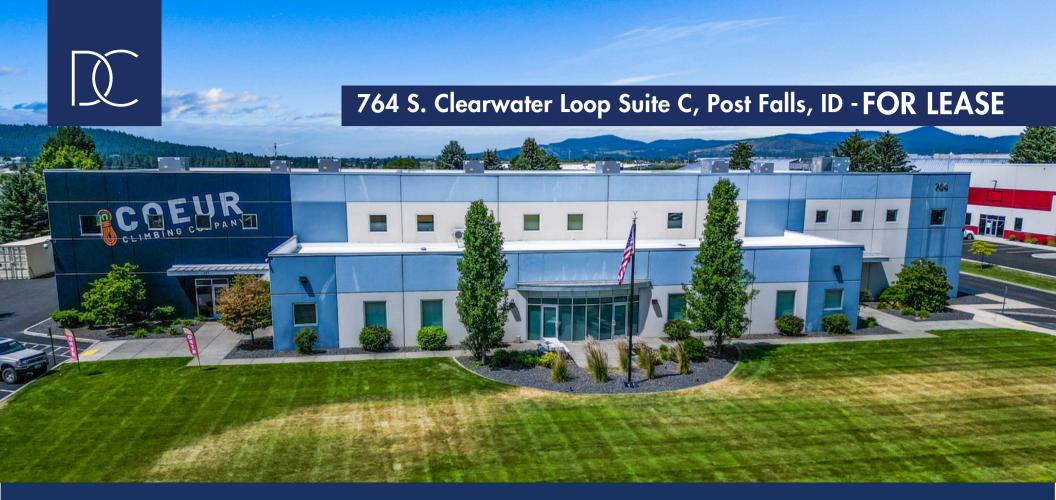

# Warehouse with 2nd Floor Space

• Leasable Space: 10,624 SFT

• 1st Floor Warehouse: 6,624 SFT

• 2nd Floor: 4,000 SFT

• Total Building Size: 34,408 SFT

• Overhead Doors: (1) - 16' x 14'

• Dock Doors: (1) - 10' x 10'

• Zoning: Industrial

• 400A - 277/480V - 3 Phase

• Clear Height - Main warehouse

- 23' Under Mezzanine - 12'

• Access to major roads - I-90, Trent

Ave, Hwy 41

Price: \$.80/SFT

NNN's: \$2.95/SFT/YR

#### **STEVEN DAINES**

Phone/sms:

509.590.9114

steven@dainescapital.com



**CLICK TO SEE PROPERTY VIDEO** 











#### **DEMOGRAPHICS**

| DEMOGRAPHICS             | 1 MILE   | 3 MILE   |
|--------------------------|----------|----------|
| Population               | 2,109    | 14,235   |
| Households               | 767      | 5,181    |
| Median Age