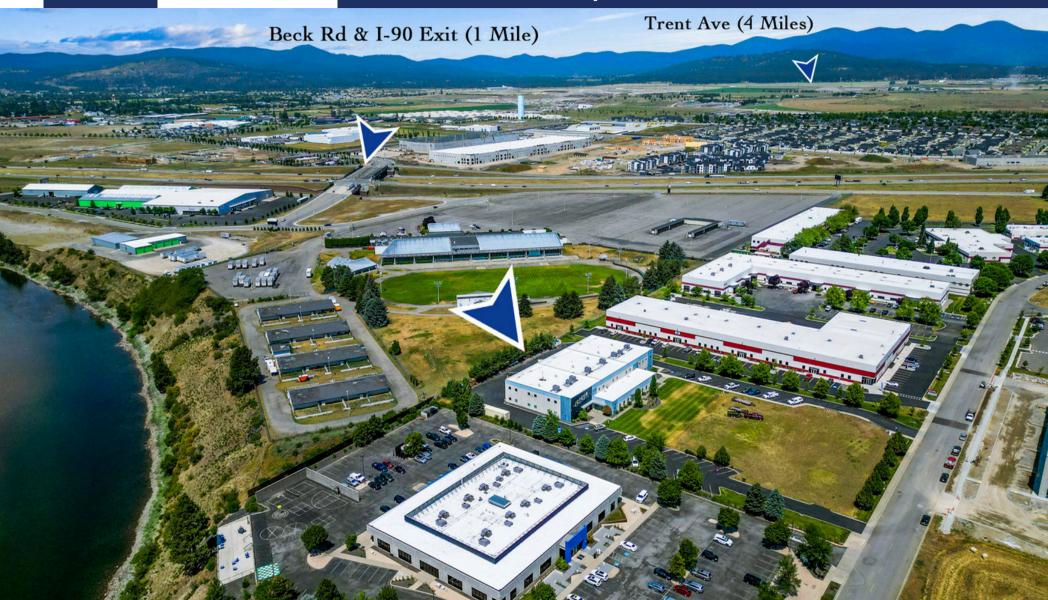

• Zoning: Industrial

• 400A - 277/480V - 3 Phase

• Clear Height - Main warehouse

- 23' Under Mezzanine - 12'

• Access to major roads - I-90, Trent

Ave, Hwy 41

Price: \$.80/SFT

NNN's: \$2.95/SFT/YR