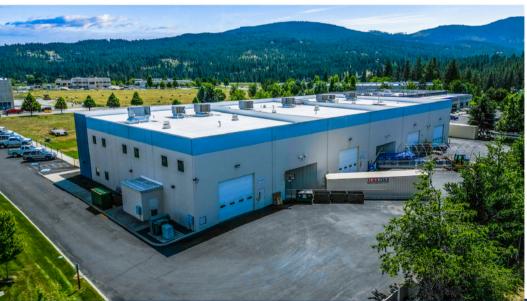

# Warehouse with 2nd Floor Space

• Leasable Space: 10,624 SFT

• 1st Floor Warehouse: 6,624 SFT

• 2nd Floor: 4,000 SFT

• Total Building Size: 34,408 SFT

• Overhead Doors: (1) - 16' x 14'

• Dock Doors: (1) - 10' x 10'

• Zoning: Industrial

• 400A - 277/480V - 3 Phase

• Clear Height - Main warehouse

- 23' Under Mezzanine - 12'

• Access to major roads - I-90, Trent

Ave, Hwy 41

Price: \$.80/SFT

NNN's: \$2.95/SFT/YR

DAINES CAPITAL steven@dainescapital.com

**STEVEN DAINES** 

Phone/sms: 509.590.9114

steven@dainescapital.com

All HVAC rooftop units replaced May 2023 - Upgraded LED lighting throughout building Piped for compressed air throughout suite