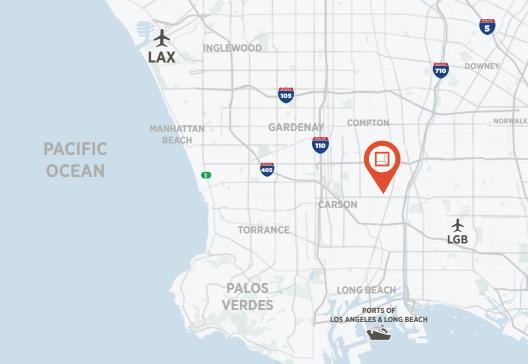

### **Property Highlights**

- Rancho Pacifica Industrial Park
- On Parcel Trailer Storage (11 Stalls)
- Private Secured Park Environment
- 24 Hour Park Security
- ESFR Sprinkler System (K-25 Heads)
- 32' Clearance
- 11 Dock Positions
- Large Secured Truck Yard
- ±6,510 SF Two Story Office
- 3000 Amps of 277/480V Power
- Proximity to Ports of LA & LB, and the 405, 110, 91 & 710 Freeways