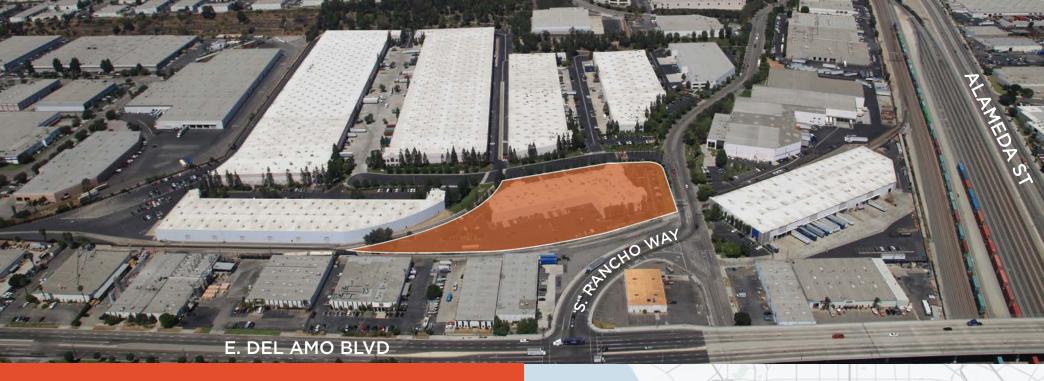

## 2398 E. PACIFICA PLACE

### **Property Highlights**

- Rancho Pacifica Industrial Park
- On Parcel Trailer Storage (11 Stalls)
- Private Secured Park Environment
- 24 Hour Park Security
- ESFR Sprinkler System (K-25 Heads)
- 32' Clearance
- 11 Dock Positions
- Large Secured Truck Yard
- ±6,510 SF Two Story Office
- 3000 Amps of 277/480V Power
- Proximity to Ports of LA & LB, and the 405, 110, 91 & 710 Freeways