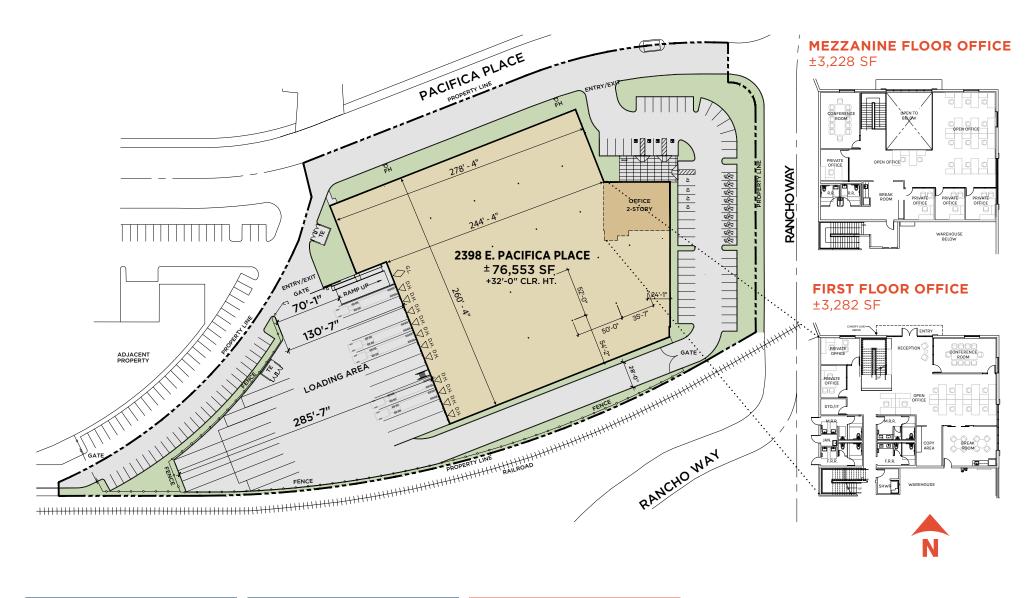

## 2398 E. PACIFICA PLACE

### **Property Highlights**

- Rancho Pacifica Industrial Park
- On Parcel Trailer Storage (11 Stalls)
- Private Secured Park Environment
- 24 Hour Park Security
- ESFR Sprinkler System (K-25 Heads)
- 32' Clearance
- 11 Dock Positions
- Large Secured Truck Yard
- ±6,510 SF Two Story Office
- 3000 Amps of 277/480V Power
- Proximity to Ports of LA & LB, and the 405, 110, 91 & 710 Freeways

**OFFICE** ±6,510 SF

**WAREHOUSE** ±70,043 SF

**TOTAL** ±76,553 SF

PLAN LAYOUT SUBJECT TO FIELD CONDITIONS AND MAY DIFFER FROM PLAN AS SHOWN. ALL INFORMATION PRESENTED ON THIS DRAWING IS PRESUMED TO BE ACCURATE, HOWEVER TENANT SHOULD VERIFY PERTINENT INFORMATION PRIOR TO COMMITTING TO A LEASE. ANY FURNITURE OR APPLIANCES SHOWN ON PLAN ARE FOR CONCEPT ONLY AND WILL BE TENANT PROVIDED.