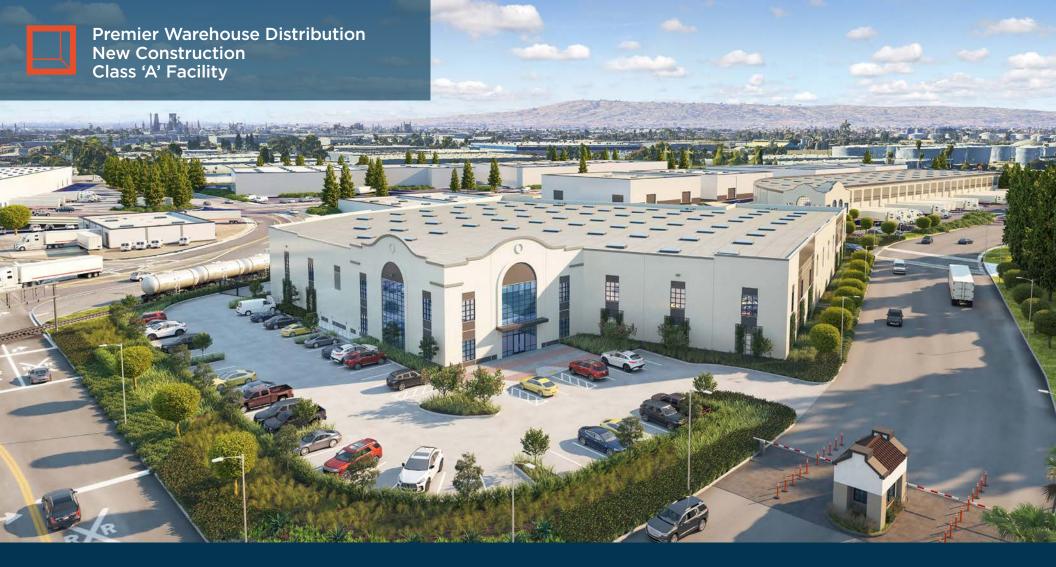

# ±76,553 SF AVAILABLE FOR LEASE

2398 E. PACIFICA PLACE | RANCHO DOMINGUEZ, CA 90220

32' CLEAR | ESFR SPRINKLER SYSTEM | 11 DOCK HIGH POSITIONS | AVAILABLE Q4 2024

## ±76,553 SF Building

### **Property Highlights**

- Rancho Pacifica Industrial Park
- On Parcel Trailer Storage (11 Stalls)
- Private Secured Park Environment
- 24 Hour Park Security
- ESFR Sprinkler System (K-25 Heads)
- 32' Clearance
- 11 Dock Positions
- Large Secured Truck Yard
- ±6,510 SF Two Story Office
- 3000 Amps of 277/480V Power
- Proximity to Ports of LA & LB, and the 405, 110, 91 & 710 Freeways