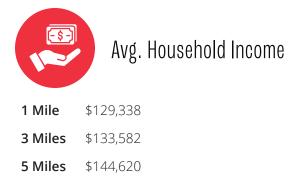

## **Map & Demographics**

Daytime Population1 Mile10,7263 Miles56,1665 Miles110,376

525 E CROSSVILLE RD · ROSWELL, GA 30075