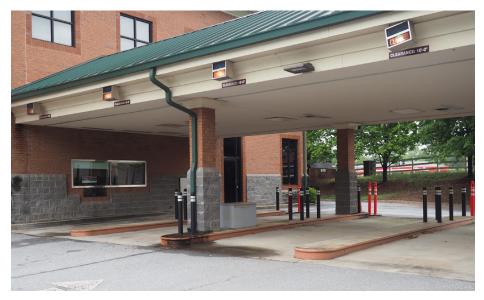

- Dedicated Traffic Signal on Hwy 92 at Mansell Rd
- Co-tenancy with other national retailers and numerous restaurants.
- Close proximity to Holcomb Bridge/Hwy 9 intersection
- 44,000 vehicles per day along Crossville Rd
- 14,000 SF Office/Bank Branch, with three-lane drive-thru
- Two-story building (2nd floor office built out)
- · Reinforced concrete over steel frame with brick exterior
- 77 parking spaces
- Elevator access (2)

#### **Property Imagery**

525 E CROSSVILLE RD · ROSWELL, GA 30075