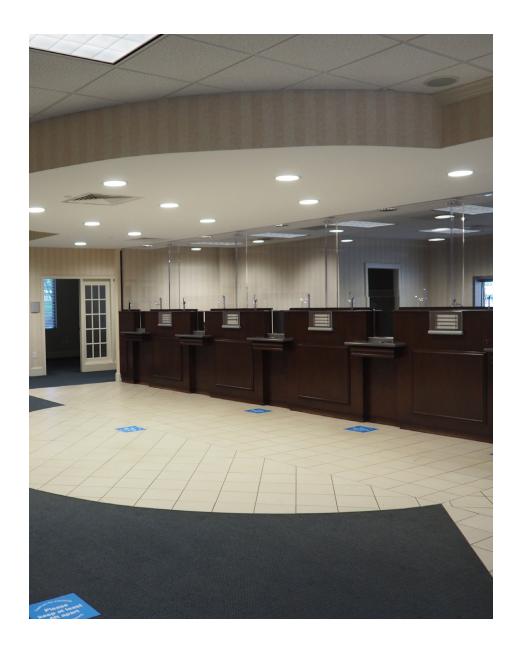

|
|                  |                          |

#### PROPERTY HIGHLIGHTS

We are pleased to offer for sale or for lease a 14,000 square foot office building. This building is ideal for medical use or a professional office. With close proximity to Wellstar North Fulton Medical Center, this location presents a great opportunity for many medical users.

- Dedicated Traffic Signal on Hwy 92 at Mansell Rd
- Co-tenancy with other national retailers and numerous restaurants.
- Close proximity to Holcomb Bridge/Hwy 9 intersection
- 44,000 vehicles per day along Crossville Rd
- 14,000 SF Office/Bank Branch, with three-lane drive-thru
- Two-story building (2nd floor office built out)
- · Reinforced concrete over steel frame with brick exterior
- 77 parking spaces
- Elevator access (2)





#### **Property Imagery**











525 E CROSSVILLE RD · ROSWELL, GA 30075

## **Map & Demographics**



Daytime Population1 Mile10,7263 Miles56,1665 Miles110,376







525 E CROSSVILLE RD · ROSWELL, GA 30075

#### Map





525 E CROSSVILLE RD · ROSWELL, GA 30075

# PARTNERS

Deane Stokes, Jr., SIOR · Managing Partner · (404) 428-0917 · deane.stokes@mohrpartners.com Mike Rapp, SIOR, CCIM · Managing Partner · (404) 455-6714 · mike.rapp@mohrpartners.com

This information has been secured from sources we believe to be reliable, but we make no representations or warranties, expressed or implied, as to the accuracy of the information. References to square footage or age are approximate. Buyer must verify the information and bears all risk for any inaccuracies. Any projections, opinions,