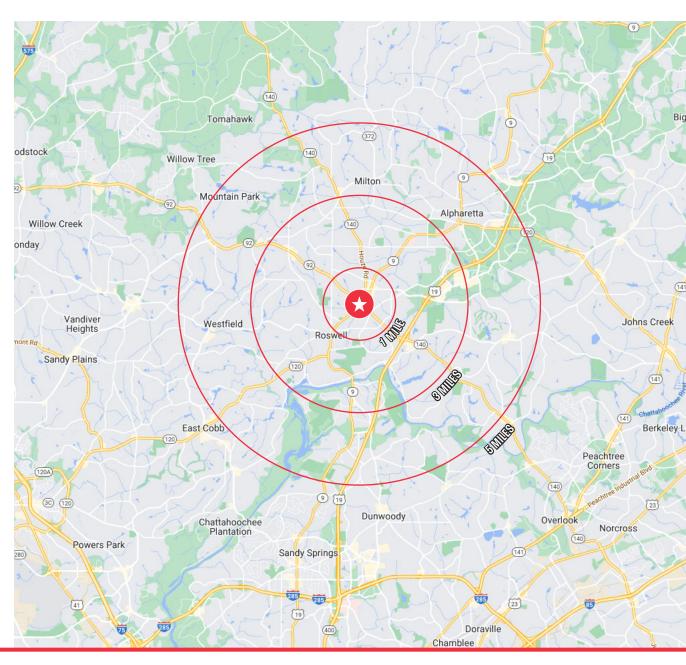

## **Map & Demographics**

Daytime Population1 Mile10,7263 Miles56,1665 Miles110,376

525 E CROSSVILLE RD · ROSWELL, GA 30075

#### Map

525 E CROSSVILLE RD · ROSWELL, GA 30075