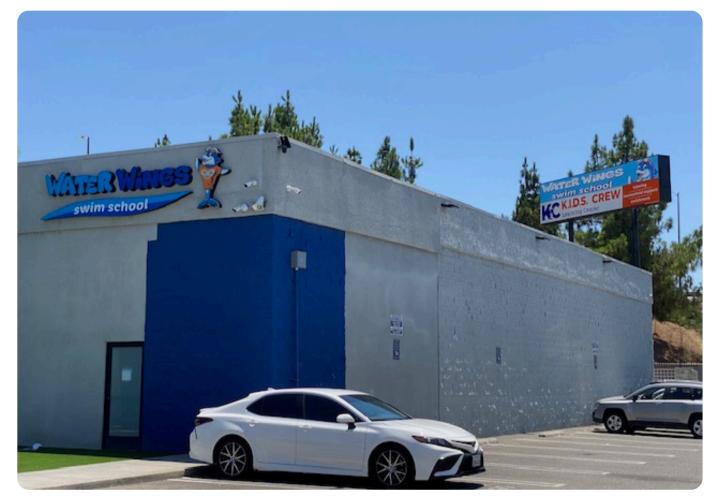

# 19456 NORDHOFF STREET

Northridge, CA 91324

CIRE Commercial Real Estate presents this two tenant triple net opportunity in the Regional Trade Area of Northridge, CA. The building is free-standing, consisting of 13,167 ft. on a parcel of **1.315 acres.** The building is leased to Waterwings Swim School and KIDS Training Center.

# **ABOUT THE PROPERTY**

The building offers two non-retail tenants that are both recession proof as well as businesses that are internet resistant.

# **PROPERTY HIGHLIGHTS**

Year Built: 1974

Zoning - C4-1 (Enterprise Zone)

Size: 13,175 sq. ft

Spaces

Lot Size: 1.315 Acres

**Parcel Number:** 2783-028-044

Northridge, CA 91324

### **PROPERTY IMAGES**