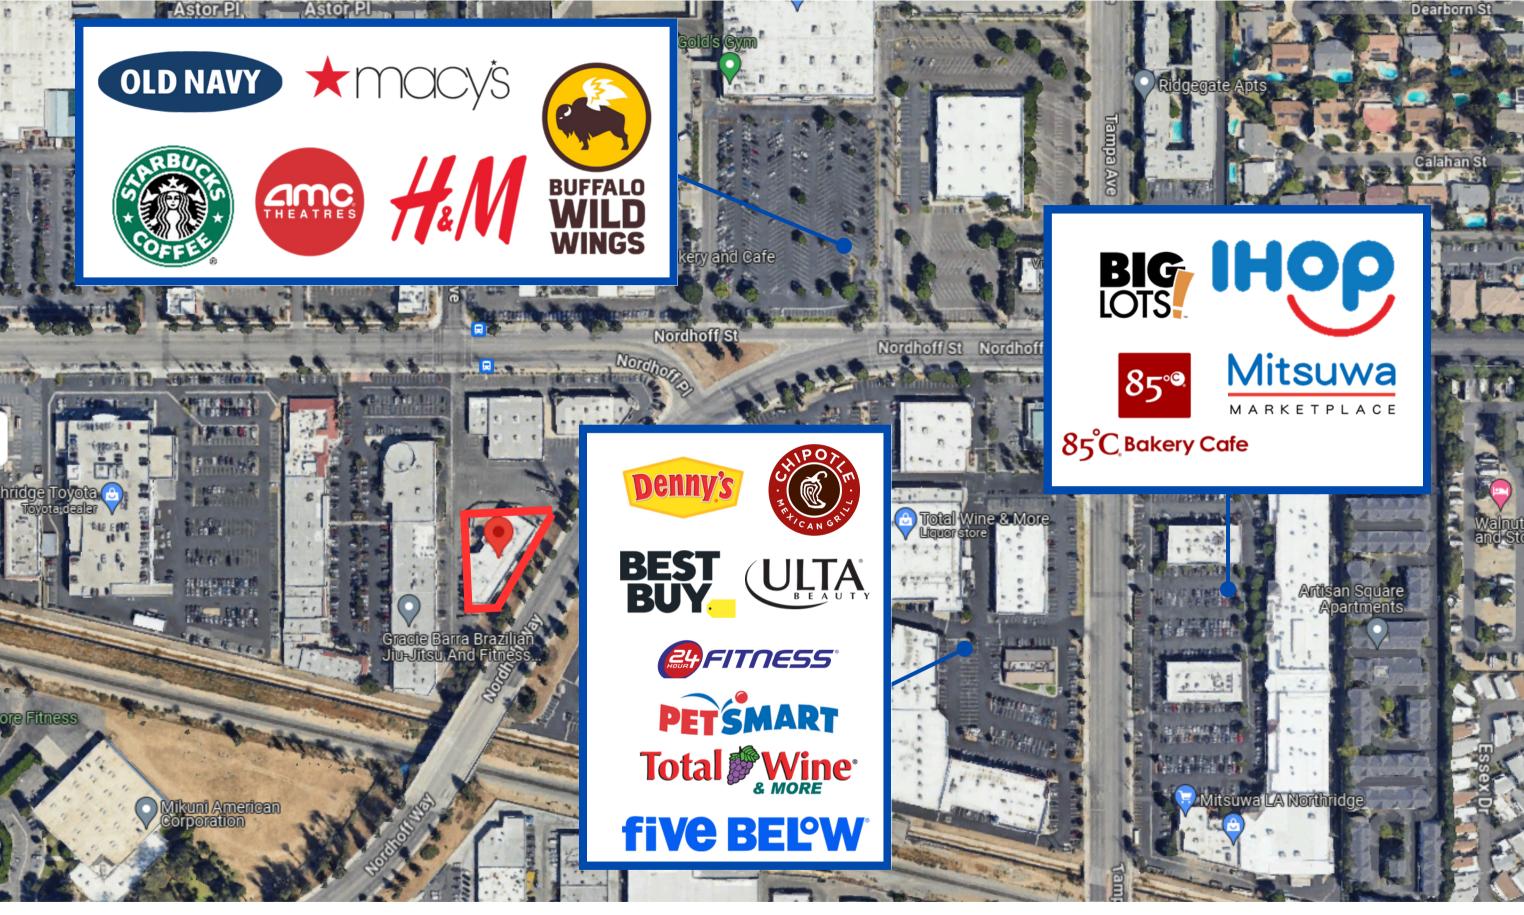

#### **TRADE AREA & DEMOGRAPHICS**

one mile POPULATION / 18,411 AVERAGE HH INCOME / \$100,179

three miles

POPULATION / 235,116 AVERAGE HH INCOME / \$93,561

five miles

POPULATION / 528,901 AVERAGE HH INCOME / \$99,003