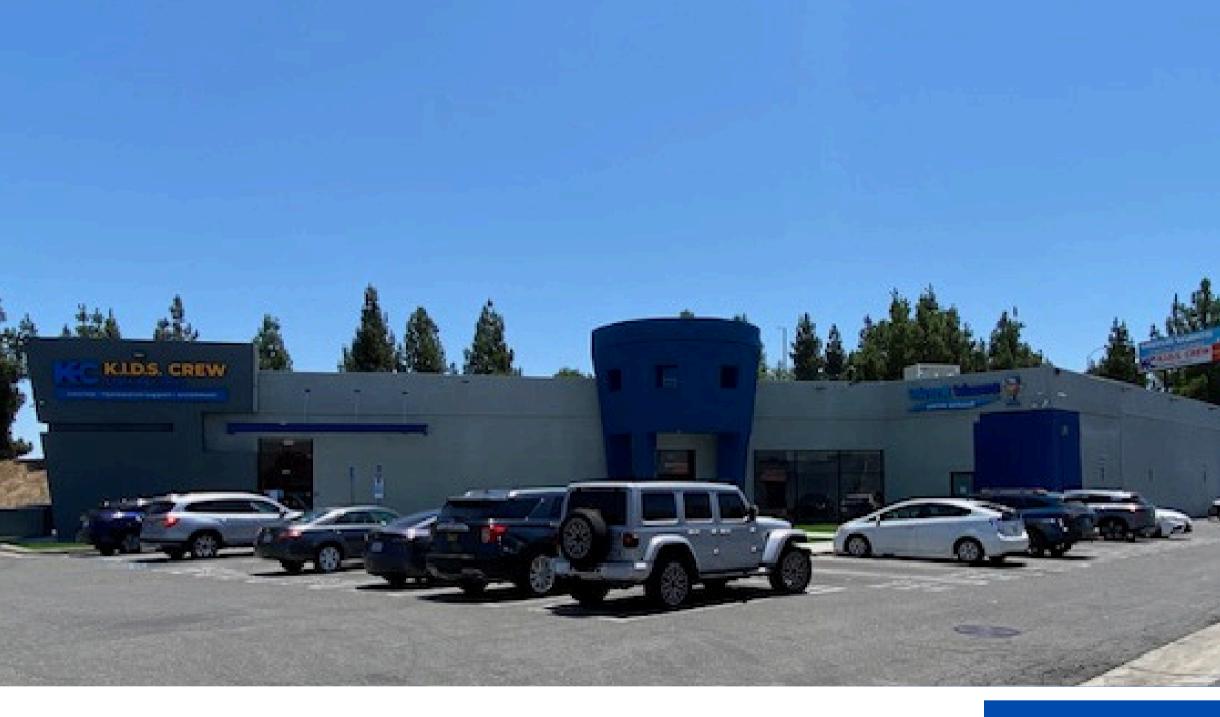

# 19456 NORDHOFF STREET

Northridge, CA 91324

CIRE Commercial Real Estate presents this two tenant triple net opportunity in the Regional Trade Area of Northridge, CA. The building is free-standing, consisting of 13,167 ft. on a parcel of **1.315 acres.** The building is leased to Waterwings Swim School and KIDS Training Center.

# **ABOUT THE PROPERTY**

The building offers two non-retail tenants that are both recession proof as well as businesses that are internet resistant.

# **PROPERTY HIGHLIGHTS**

Year Built: 1974

Zoning - C4-1 (Enterprise Zone)

Size: 13,175 sq. ft

Spaces

Lot Size: 1.315 Acres

**Parcel Number:** 2783-028-044

Northridge, CA 91324