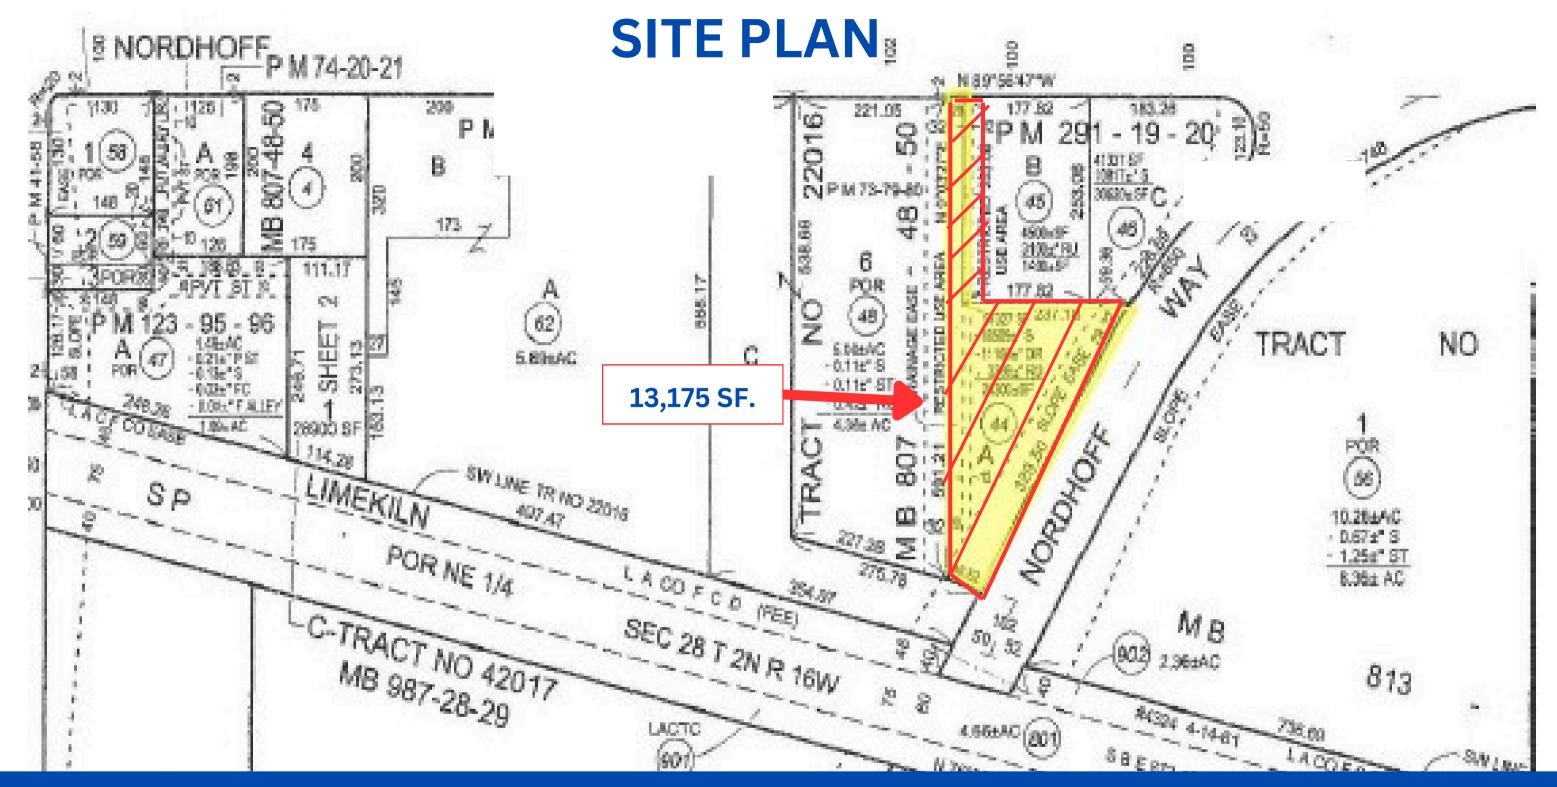

# 19456 NORDHOFF STREET

Northridge, CA 91324

CIRE Commercial Real Estate presents this two tenant triple net opportunity in the Regional Trade Area of Northridge, CA. The building is free-standing, consisting of 13,167 ft. on a parcel of **1.315 acres.** The building is leased to Waterwings Swim School and KIDS Training Center.

# **PROPERTY HIGHLIGHTS**

Year Built: 1974

Zoning - C4-1 (Enterprise Zone)

Size: 13,175 sq. ft

Spaces

Lot Size: 1.315 Acres

**Parcel Number:** 2783-028-044

Northridge, CA 91324