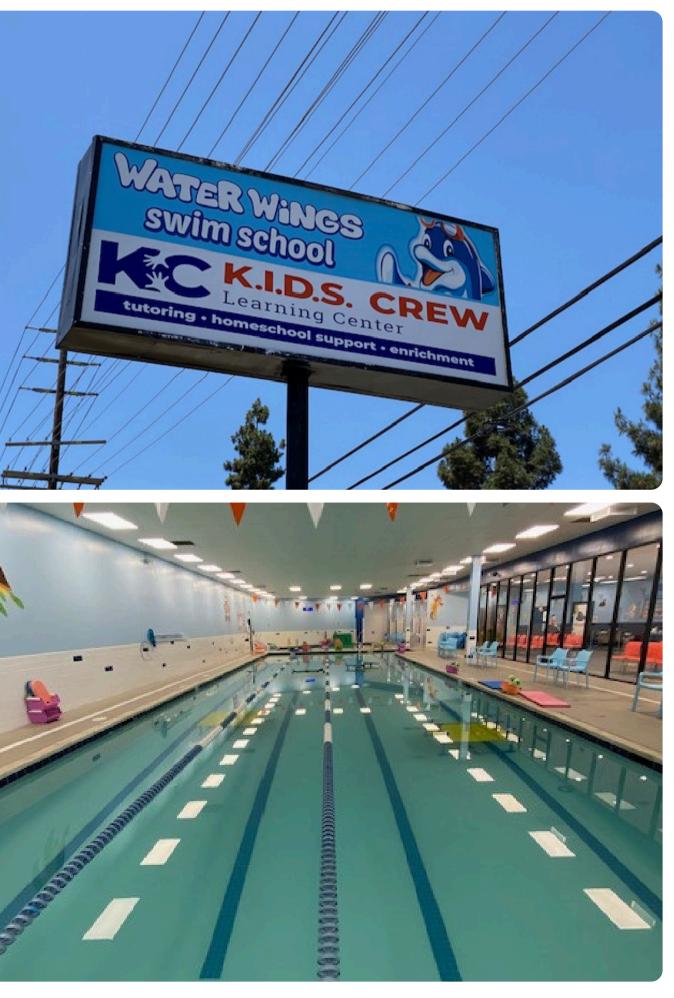

----------------------------------------|-----------|
| PGI                                                     | \$504,000 |
| VACANCY (3% ANNUAL)                                     | \$15,120  |
| CAMS - TENANT TO SELF MAINTAIN ITS OWN<br>PARKING FIELD | \$12,000  |
| TAXES                                                   | \$68,125  |
| INSURANCE                                               | \$20,00   |
| NOI                                                     | \$388,755 |



**5.18**%

Northridge, CA 91324

#### **TRADE AREA & DEMOGRAPHICS**

one mile POPULATION / 18,411 AVERAGE HH INCOME / \$100,179

three miles

POPULATION / 235,116 AVERAGE HH INCOME / \$93,561

five miles

POPULATION / 528,901 AVERAGE HH INCOME / \$99,003





Northridge, CA 91324

### **PROPERTY IMAGES**







# 19456 Nordhoff Street

Northridge, CA 91324

### **PROPERTY IMAGES**











### FOR LEASING INFORMATION, PLEASE CONTACT:

#### **Eric Friedland** • (818) 398.0354 • DRE#01969648 *President*

CIRE Commercial Real Estate Inc. | eric@cirecre.com

This information contained herein was obtained from sources deemed to be reliable; however CIRE Commercial Real Estate Inc. makes no guarantees, warranties or representations as to be completeness or accuracy thereof.



## Northridge, CA 91324