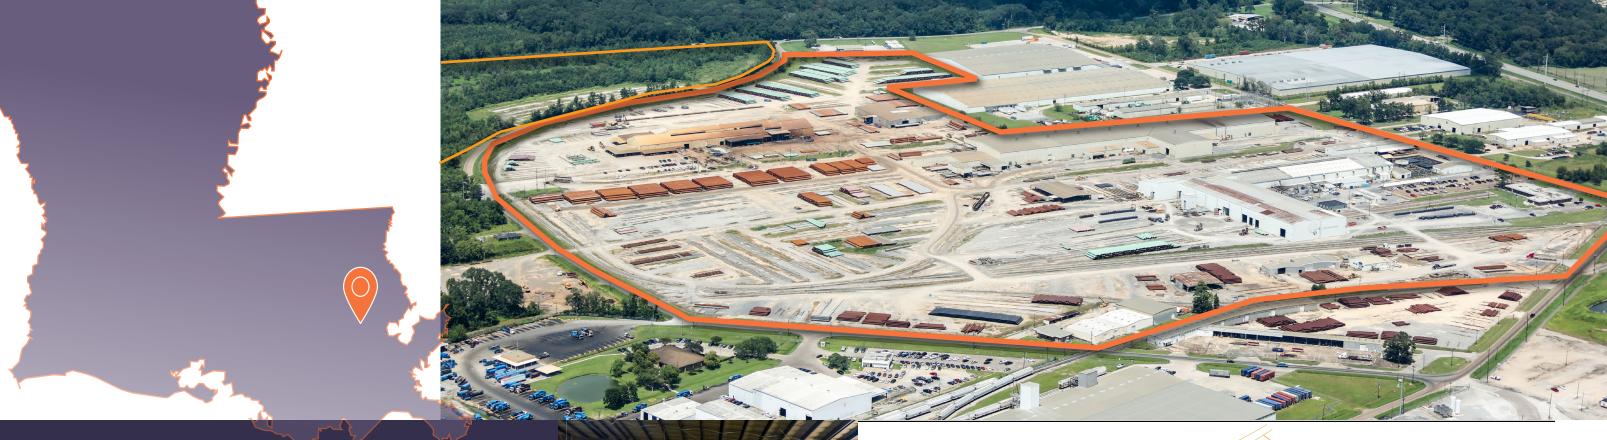

12555 RONALDSON ROAD RAIL SERVED COMPLEX FOR SALE OR LEASE MISSISSIPPI RIVER BATON ROUGE, LA 70807 

Divisible 162 -acre site

5 major buildings totaling ±550,000 SF

Heavily stabilized/paved site

Outside 500 Year flood plain

Close proximity to airport

Close proximity to the Mississippi River

11 heavy duty cranes

Direct, Daily Service by 2 Class 1 Railroads

~ 7 miles of internal rail

| SITES     |                           |                   |                    |
|-----------|---------------------------|-------------------|--------------------|
| Site 1    | <u>+</u> 33.4 acres       | Site 4 - Wetlands | <u>+</u> 25.1 aces |
| Site 2    | <u>+</u> 17.3 acres       |                   |                    |
| • • • • • | up to <u>+</u> 28.6 acres |                   |                    |
| Site 3    | <u>+</u> 73.6 acres       |                   |                    |