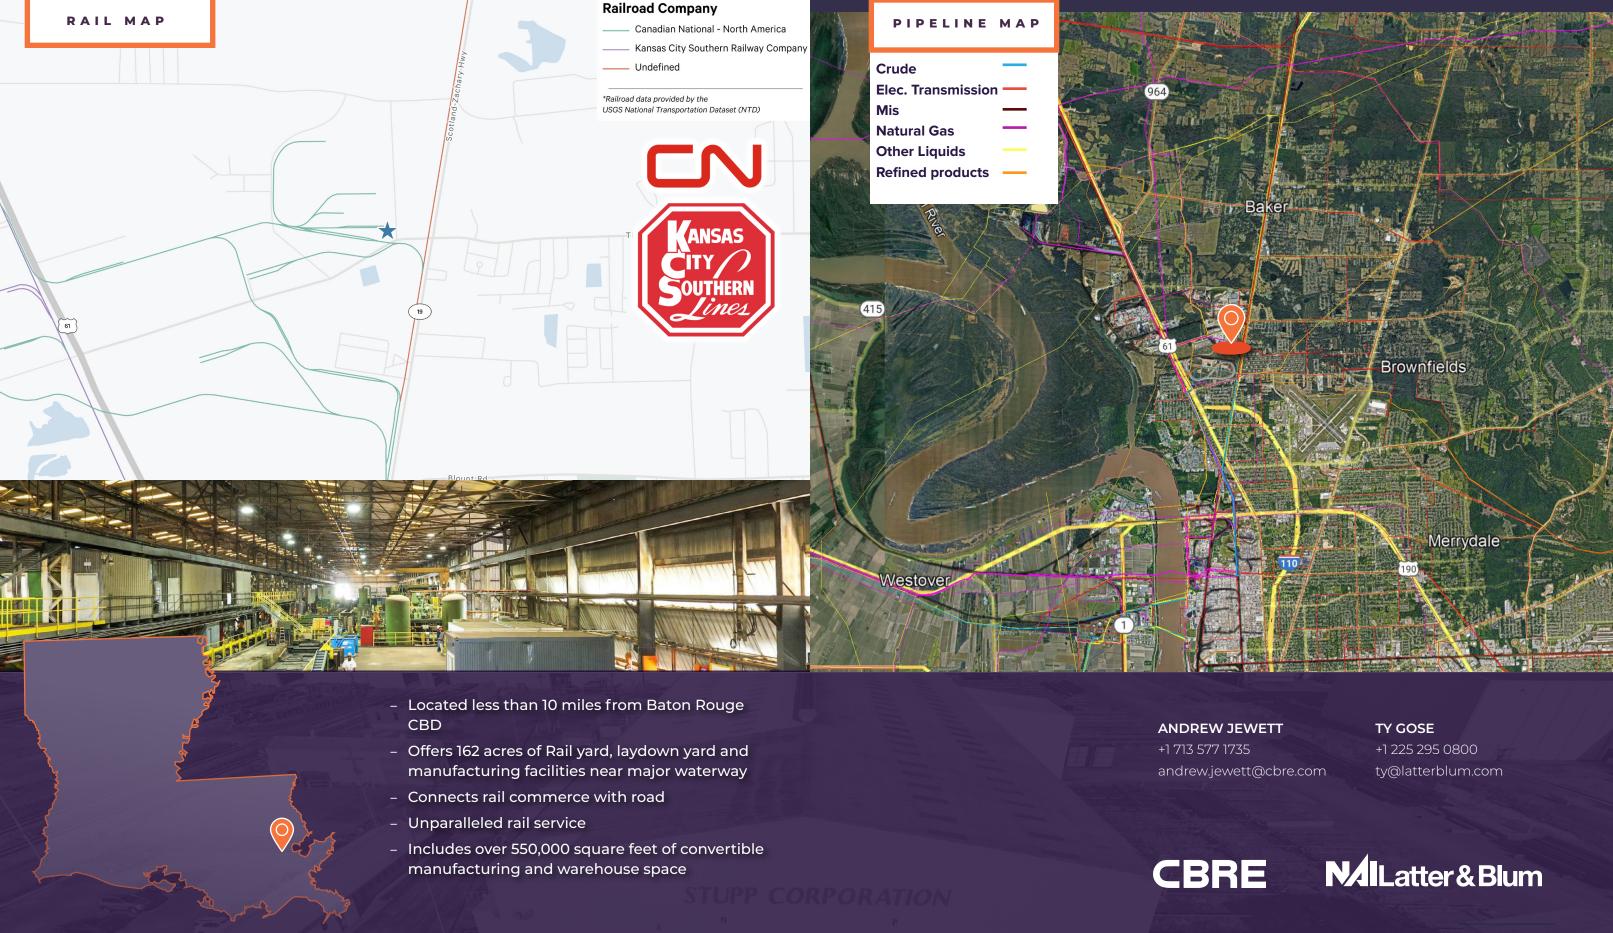

12555 RONALDSON ROAD RAIL SERVED COMPLEX FOR SALE OR LEASE MISSISSIPPI RIVER BATON ROUGE, LA 70807 

Divisible 162 -acre site

5 major buildings totaling ±550,000 SF

Heavily stabilized/paved site

Outside 500 Year flood plain

Close proximity to airport

Close proximity to the Mississippi River

11 heavy duty cranes

Direct, Daily Service by 2 Class 1 Railroads

~ 7 miles of internal rail

| SITES     |                           |                   |                    |
|-----------|---------------------------|-------------------|--------------------|
| Site 1    | <u>+</u> 33.4 acres       | Site 4 - Wetlands | <u>+</u> 25.1 aces |
| Site 2    | <u>+</u> 17.3 acres       |                   |                    |
| • • • • • | up to <u>+</u> 28.6 acres |                   |                    |
| Site 3    | <u>+</u> 73.6 acres       |                   |                    |