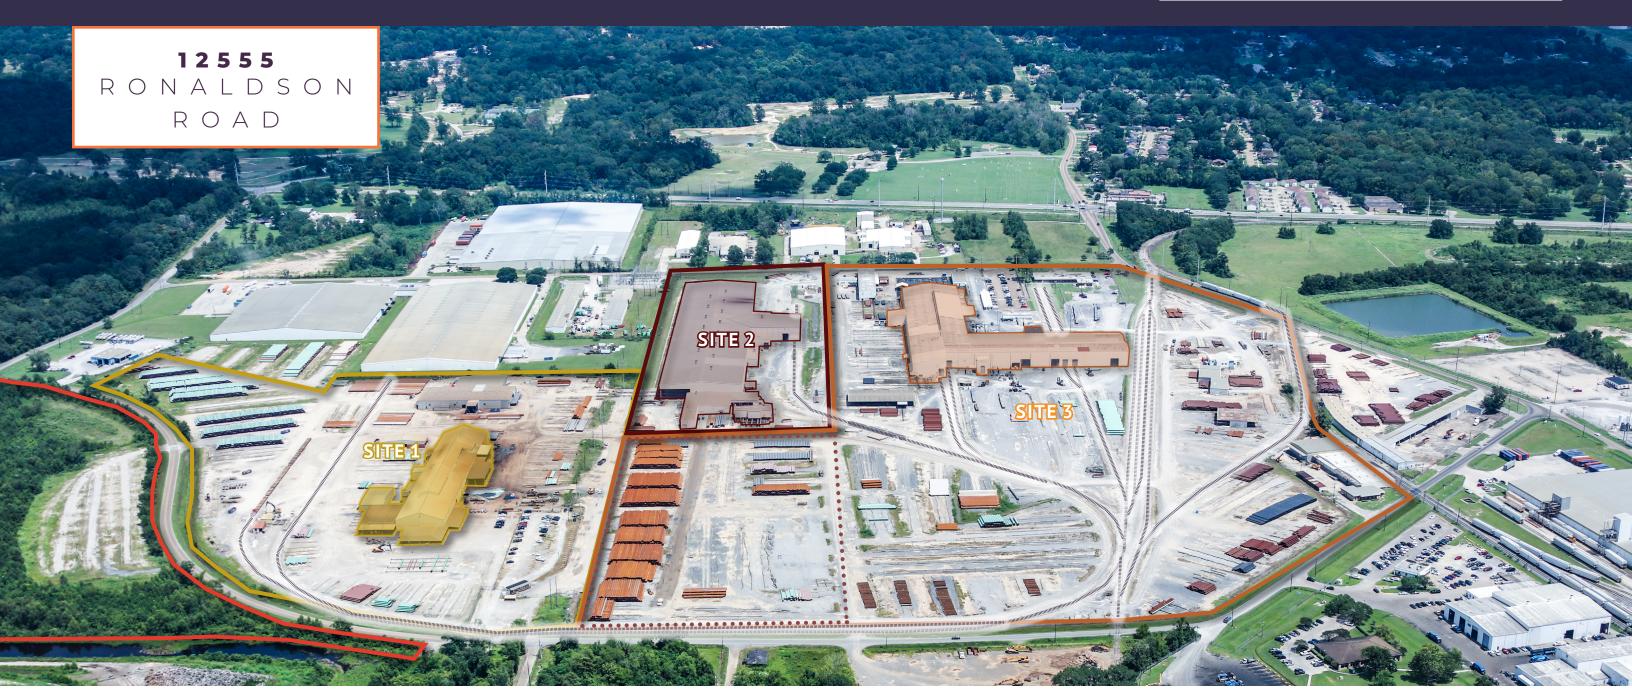

12555 RONALDSON ROAD RAIL SERVED COMPLEX FOR SALE OR LEASE MISSISSIPPI RIVER BATON ROUGE, LA 70807 

Divisible 162 -acre site

5 major buildings totaling ±550,000 SF

Heavily stabilized/paved site

Outside 500 Year flood plain

Close proximity to airport

Close proximity to the Mississippi River

11 heavy duty cranes

Direct, Daily Service by 2 Class 1 Railroads

~ 7 miles of internal rail

| SITES     |                           |                   |                    |
|-----------|---------------------------|-------------------|--------------------|
| Site 1    | <u>+</u> 33.4 acres       | Site 4 - Wetlands | <u>+</u> 25.1 aces |
| Site 2    | <u>+</u> 17.3 acres       |                   |                    |
| • • • • • | up to <u>+</u> 28.6 acres |                   |                    |
| Site 3    | <u>+</u> 73.6 acres       |                   |                    |

| BUILDINGS                        | SF         | CRANES                                  |
|----------------------------------|------------|-----------------------------------------|
| Site 1   Stupp Coatings Facility | 118,048 SF | Two (2) 5-ton                           |
| Site 3   HFW Mill                | 188,876 SF | Four (4) 10-ton   Two (2) 54-ton cranes |
| Site 2   Spiral Mill             | 230,000 SF | Two (2) 30 ton   One (1) 54 ton         |