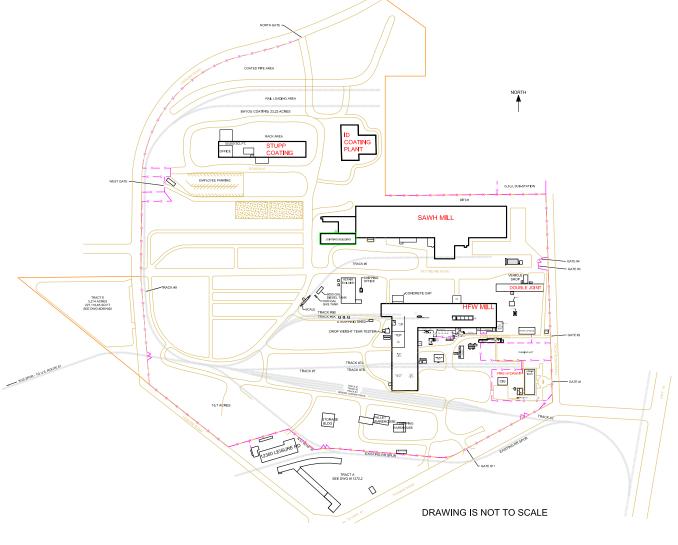

| BUILDINGS                        | SF         | CRANES                                  |
|----------------------------------|------------|-----------------------------------------|
| Site 1   Stupp Coatings Facility | 118,048 SF | Two (2) 5-ton                           |
| Site 3   HFW Mill                | 188,876 SF | Four (4) 10-ton   Two (2) 54-ton cranes |
| Site 2   Spiral Mill             | 230,000 SF | Two (2) 30 ton   One (1) 54 ton         |