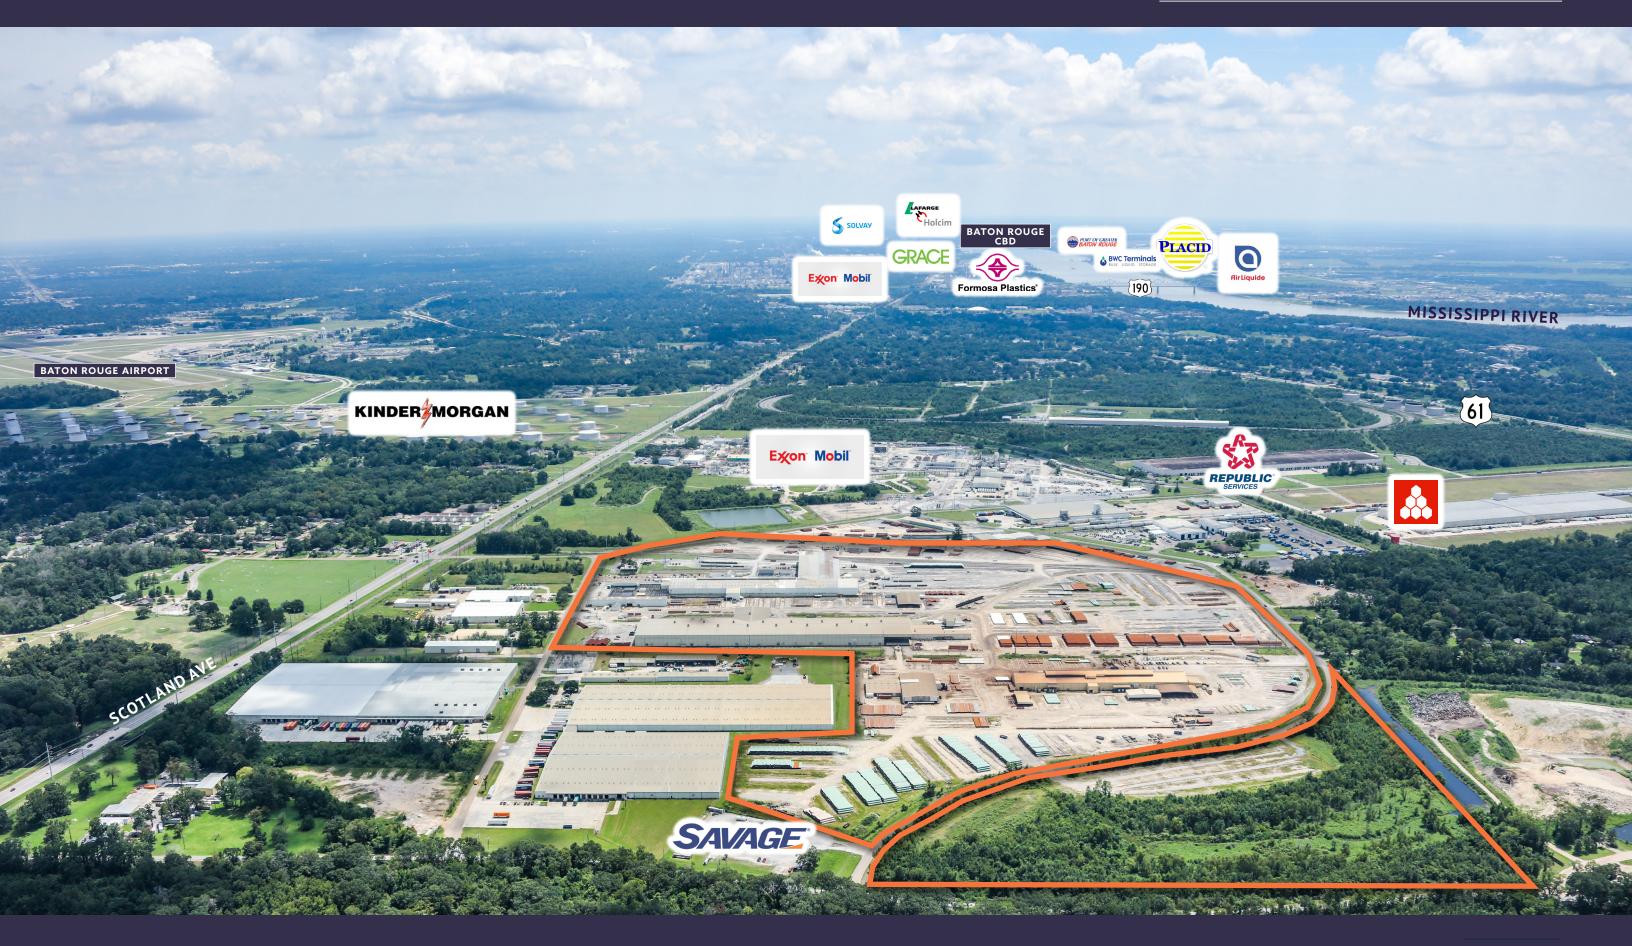

12555 RONALDSON ROAD RAIL SERVED COMPLEX FOR SALE OR LEASE MISSISSIPPI RIVER BATON ROUGE, LA 70807 

Divisible 162 -acre site

5 major buildings totaling ±550,000 SF

Heavily stabilized/paved site

Outside 500 Year flood plain

Close proximity to airport

Close proximity to the Mississippi River

11 heavy duty cranes

Direct, Daily Service by 2 Class 1 Railroads

~ 7 miles of internal rail

| SITES     |                           |                   |                    |
|-----------|---------------------------|-------------------|--------------------|
| Site 1    | <u>+</u> 33.4 acres       | Site 4 - Wetlands | <u>+</u> 25.1 aces |
| Site 2    | <u>+</u> 17.3 acres       |                   |                    |
| • • • • • | up to <u>+</u> 28.6 acres |                   |                    |
| Site 3    | <u>+</u> 73.6 acres       |                   |                    |