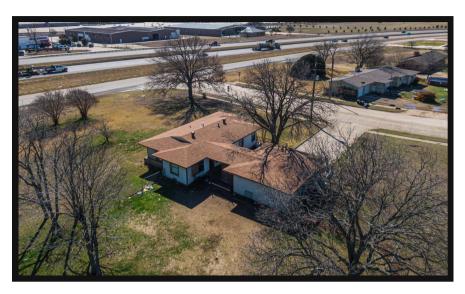

# FOR SALE

Property is currently zoned SF-4 but is surrounded by commercial uses-zoning change will be required, but commercial potential. Property is located on U.S. N Highway 67 service road in Midlothian. 1.826 acres, with 264' of road frontage on Hwy. 67, 347' of road frontage on Henderson Street, and 302' of road frontage on Church Street. Home on site is occupied by a month to month tenant. Excellent visibility from U.S. N Highway 67. Great location to build your office or retail shop. Only 30 minutes South of Dallas and 30 minutes East of Fort Worth - easy commute and access to U.S. N Highway 67.