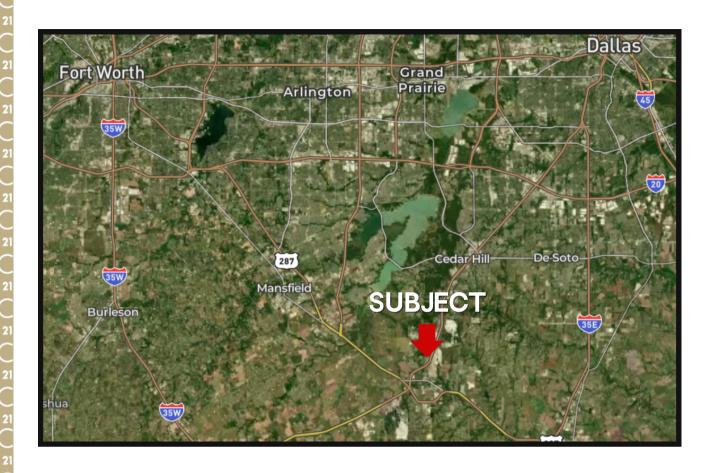

## LOCATION

## **DISTANCES**

I-35 15 miles67 N 0 milesDallas 23 miles

Fort Worth 27 miles Arlington 19 miles