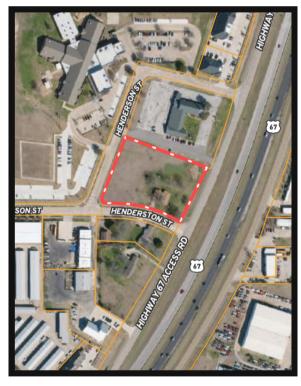

# FOR SALE

Property is currently zoned SF-4 but is surrounded by commercial uses-zoning change will be required, but commercial potential. Property is located on U.S. N Highway 67 service road in Midlothian. 1.826 acres, with 264' of road frontage on Hwy. 67, 347' of road frontage on Henderson Street, and 302' of road frontage on Church Street. Home on site is occupied by a month to month tenant. Excellent visibility from U.S. N Highway 67. Great location to build your office or retail shop. Only 30 minutes South of Dallas and 30 minutes East of Fort Worth - easy commute and access to U.S. N Highway 67.