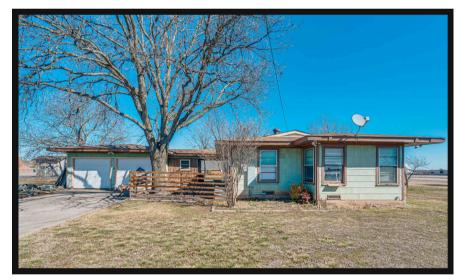

# FOR SALE

Property is currently zoned SF-4 but is surrounded by commercial uses-zoning change will be required, but commercial potential. Property is located on U.S. N Highway 67 service road in Midlothian. 1.826 acres, with 264' of road frontage on Hwy. 67, 347' of road frontage on Henderson Street, and 302' of road frontage on Church Street. Home on site is occupied by a month to month tenant. Excellent visibility from U.S. N Highway 67. Great location to build your office or retail shop. Only 30 minutes South of Dallas and 30 minutes East of Fort Worth - easy commute and access to U.S. N Highway 67.