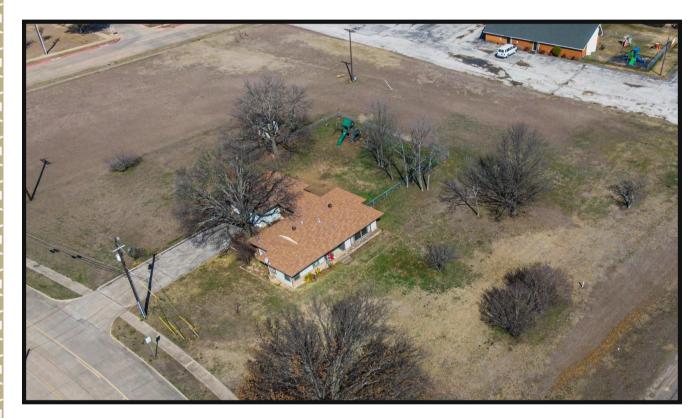

# FOR SALE

Property is currently zoned SF-4 but is surrounded by commercial uses-zoning change will be required, but commercial potential. Property is located on U.S. N Highway 67 service road in Midlothian. 1.826 acres, with 264' of road frontage on Hwy. 67, 347' of road frontage on Henderson Street, and 302' of road frontage on Church Street. Home on site is occupied by a month to month tenant. Excellent visibility from U.S. N Highway 67. Great location to build your office or retail shop. Only 30 minutes South of Dallas and 30 minutes East of Fort Worth - easy commute and access to U.S. N Highway 67.