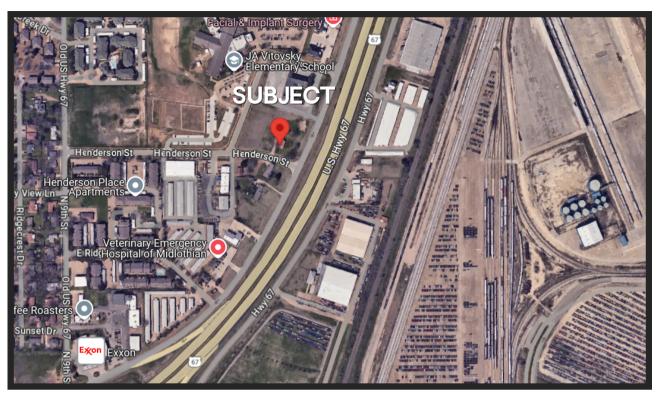

## LOCATION

## **DISTANCES**

I-35 15 miles67 N 0 milesDallas 23 miles

Fort Worth 27 miles Arlington 19 miles