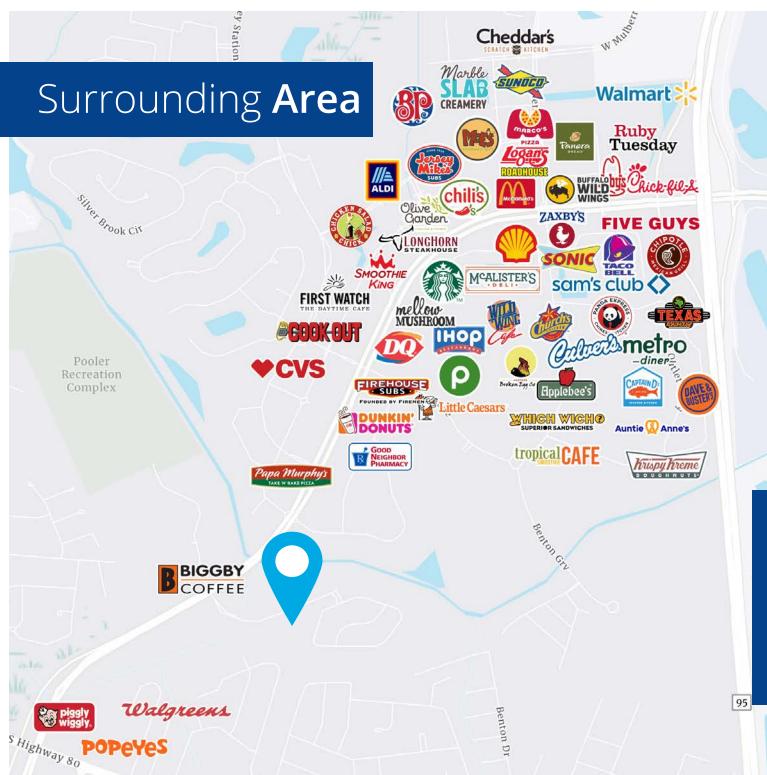

# Property Highlights

- New construction office building available now
- 19,819 SF divisible to 1,776 SF
- Central Pooler location
- Less than a 5 minute drive from major restaurants and retailers
- 3/1,000 SF parking ratio
- Units delivered in white box condition Tenant build out negotiable