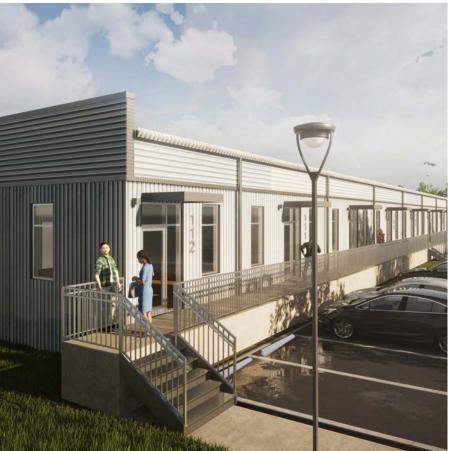

# Property Highlights

- New construction office building available now
- 19,819 SF divisible to 1,776 SF
- Central Pooler location
- Less than a 5 minute drive from major restaurants and retailers
- 3/1,000 SF parking ratio
- Units delivered in white box condition Tenant build out negotiable

## Availability

| UNIT  | SIZE (SF) |
|-------|-----------|
| 101   | LEASED    |
| 102   | 1,784     |
| 103   | 1,783     |
| 104   | 1,836     |
| 105   | 1,835     |
| 106   | 1,783     |
| 107   | 1,784     |
| 108   | 1,835     |
| 109   | 1,836     |
| 110   | 1,784     |
| 111   | 1,783     |
| 112   | 1,776     |
| TOTAL | 19,819 SF |