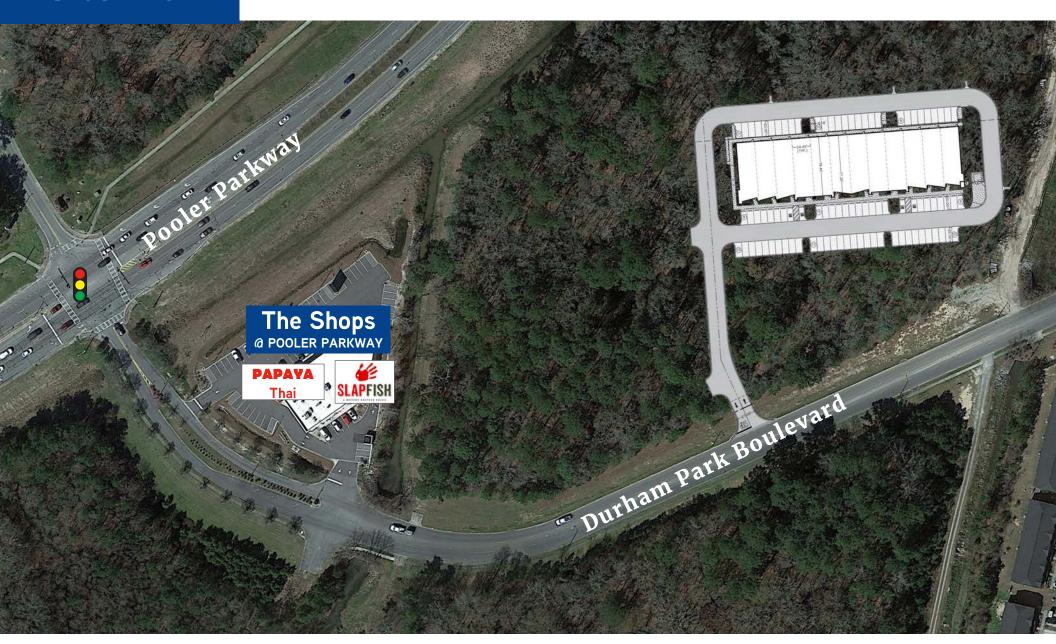

## Site **Plan**

#### Distances

| Interstate-95     | 1.8 Miles |
|-------------------|-----------|
| Savannah Airport  | 3.5 Miles |
| Interstate-16     | 3.6 Miles |
| Downtown Savannah | 16 Miles  |