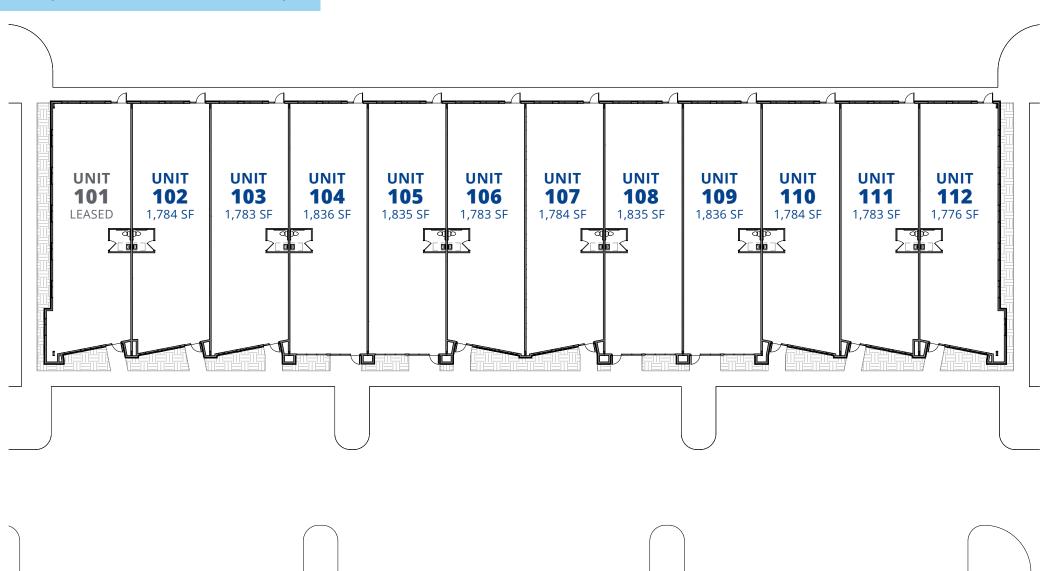

## Availability

| UNIT  | SIZE (SF) |
|-------|-----------|
| 101   | LEASED    |
| 102   | 1,784     |
| 103   | 1,783     |
| 104   | 1,836     |
| 105   | 1,835     |
| 106   | 1,783     |
| 107   | 1,784     |
| 108   | 1,835     |
| 109   | 1,836     |
| 110   | 1,784     |
| 111   | 1,783     |
| 112   | 1,776     |
| TOTAL | 19,819 SF |

## Floor Plan

±1,776 - 19,819 SF (Units can be combined)