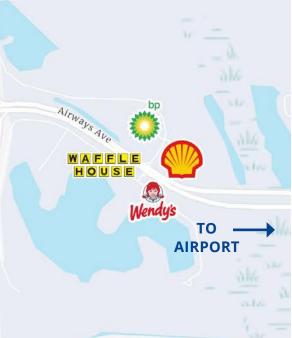

#### Distances

| Interstate-95     | 1.8 Miles |
|-------------------|-----------|
| Savannah Airport  | 3.5 Miles |
| Interstate-16     | 3.6 Miles |
| Downtown Savannah | 16 Miles  |