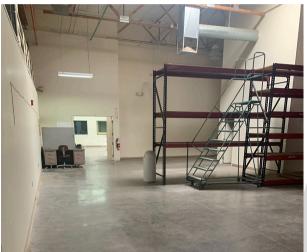

## **PROPERTY HIGHLIGHTS**

- Lease price includes everything but janitorial.
- Large Mezzanine w/ additional storage and office space
- Access to Truck Well & Secured Storage Yard
- Equipped with an Abundance of Storage
- Four (4) Roll Up Doors
- 16 Foot Clearance
- EVAP Cooled Warehouse
- Prime Scottsdale Airpark Location