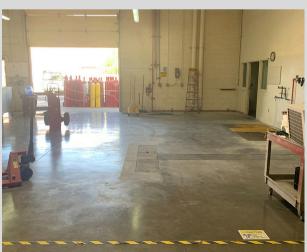

## **PROPERTY HIGHLIGHTS**

- Lease price includes everything but janitorial.
- Large Mezzanine w/ additional storage and office space
- Access to Truck Well & Secured Storage Yard
- Equipped with an Abundance of Storage
- Four (4) Roll Up Doors
- 16 Foot Clearance
- EVAP Cooled Warehouse
- Prime Scottsdale Airpark Location