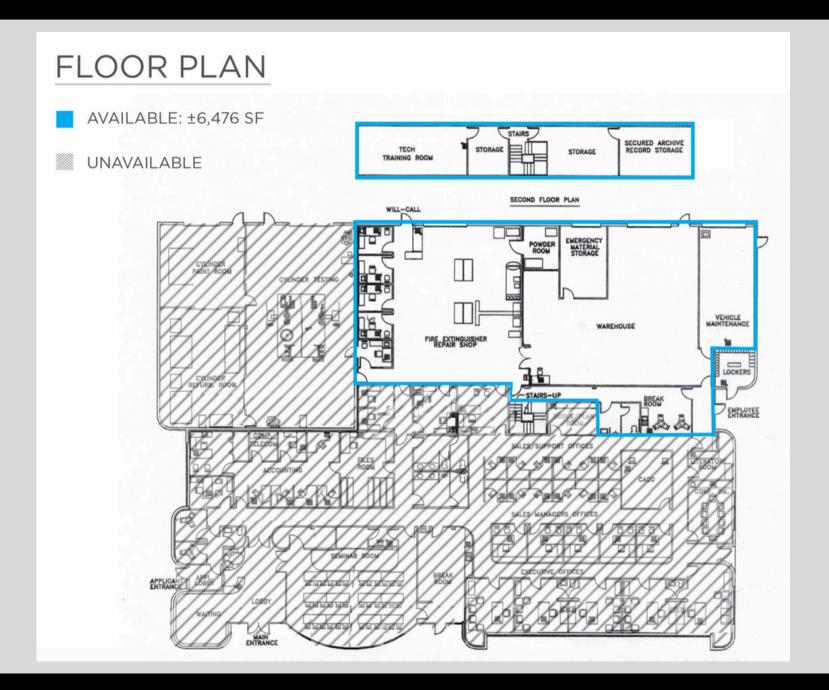

#### AVAILABLE

HANNAH HAMMOND BROKER 480.490.3269 HANNAH@REATTHEFIRM.COM \$26.00/SF ASKING RATE **±6,476 SF** SQUARE FEET

## **PROPERTY HIGHLIGHTS**

- Lease price includes everything but janitorial.
- Large Mezzanine w/ additional storage and office space
- Access to Truck Well & Secured Storage Yard
- Equipped with an Abundance of Storage
- Four (4) Roll Up Doors
- 16 Foot Clearance
- EVAP Cooled Warehouse
- Prime Scottsdale Airpark Location