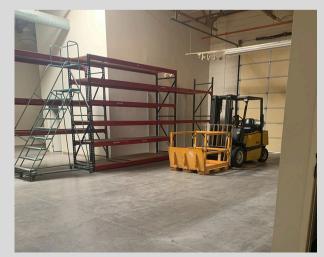

## **PROPERTY HIGHLIGHTS**

- Lease price includes everything but janitorial.
- Large Mezzanine w/ additional storage and office space
- Access to Truck Well & Secured Storage Yard
- Equipped with an Abundance of Storage
- Four (4) Roll Up Doors
- 16 Foot Clearance
- EVAP Cooled Warehouse
- Prime Scottsdale Airpark Location