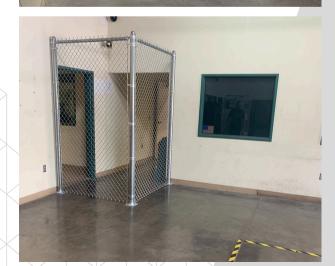

## **PROPERTY HIGHLIGHTS**

- Lease price includes everything but janitorial.
- Large Mezzanine w/ additional storage and office space
- Access to Truck Well & Secured Storage Yard
- Equipped with an Abundance of Storage
- Four (4) Roll Up Doors
- 16 Foot Clearance
- EVAP Cooled Warehouse
- Prime Scottsdale Airpark Location