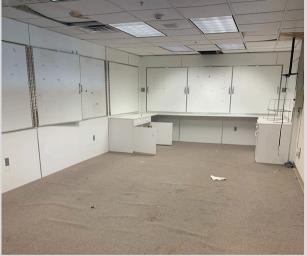

## **PROPERTY HIGHLIGHTS**

- Lease price includes everything but janitorial.
- Large Mezzanine w/ additional storage and office space
- Access to Truck Well & Secured Storage Yard
- Equipped with an Abundance of Storage
- Four (4) Roll Up Doors
- 16 Foot Clearance
- EVAP Cooled Warehouse
- Prime Scottsdale Airpark Location