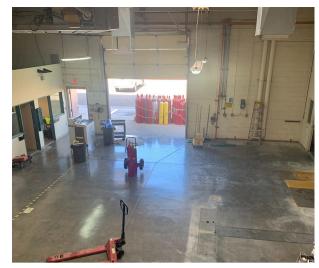

## **PROPERTY HIGHLIGHTS**

- Lease price includes everything but janitorial.
- Large Mezzanine w/ additional storage and office space
- Access to Truck Well & Secured Storage Yard
- Equipped with an Abundance of Storage
- Four (4) Roll Up Doors
- 16 Foot Clearance
- EVAP Cooled Warehouse
- Prime Scottsdale Airpark Location