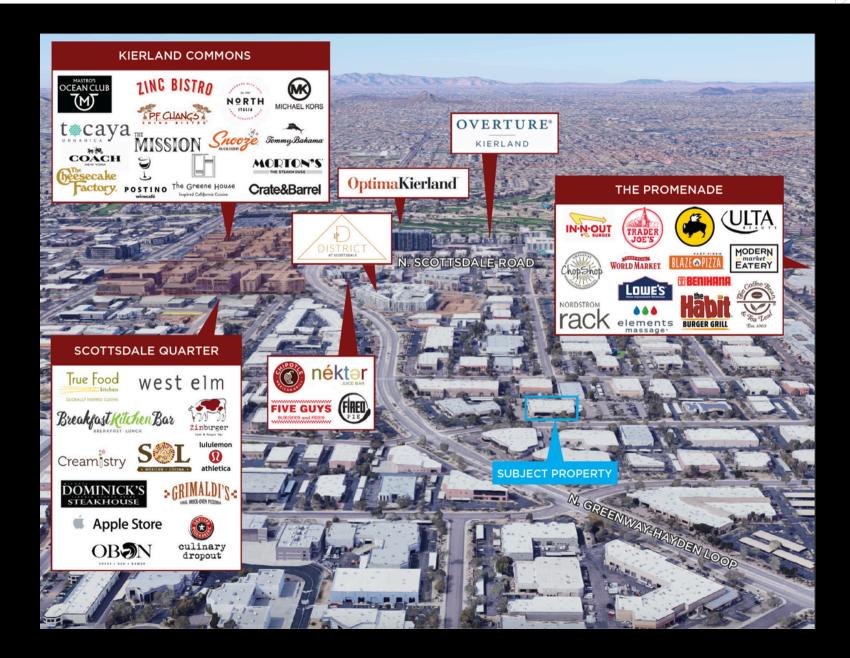

TIONS:

THEFIRM

- **PARKING** 3.85/1,000 SF
- **OFFICES** 4-5 private offices
- ZONING I-1, City of Scottsdale
- TAX PARCEL NO. 215-47-062

#### SUBLEASE

February 1, 2025

#### AVAILABLE

HANNAH HAMMOND BROKER 480.490.3269 HANNAH@REATTHEFIRM.COM \$26.00/SF ASKING RATE **±6,476 SF** SQUARE FEET



## **PROPERTY HIGHLIGHTS**

- Lease price includes everything but janitorial.
- Large Mezzanine w/ additional storage and office space
- Access to Truck Well & Secured Storage Yard
- Equipped with an Abundance of Storage
- Four (4) Roll Up Doors
- 16 Foot Clearance
- EVAP Cooled Warehouse
- Prime Scottsdale Airpark Location



















### FOR SUBLEASE 15836 N 77TH ST SCOTTSDALE AZ



FIRM

JHÉ

# 15836 N 77TH ST, SCOTTSDALE, AZ 85206



THE FIRM

# 15836 N 77TH ST, SCOTTSDALE, AZ 85206



THE FIRM

### **PRESENTED BY**:

Hannah is a third generation native to Arizona and has spent her entire career as a real estate broker and investor. She specializes in commercial assets ranging from multifamily and health care to retail and industrial. As an owner of a portfolio of her own investment properties, she takes pride in identifying and negotiating the very best deals for her clients, whether they are selling, purchasing, or leasing.



#### FOR INQUIRIES, CONTACT:

Hannah Hammond, Broker Hannah@reatthefirm.com 480.490.3269 www.reatthefirm.com



All rights reserved. This information has been obtained from sources believed reliable, but has not been verified for accuracy or completeness. You should conduct a careful, independent investigation of the property and verify all inf