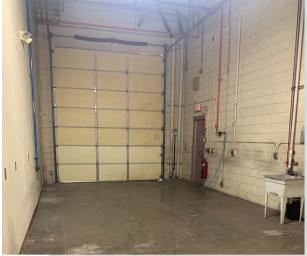

## **PROPERTY HIGHLIGHTS**

- Lease price includes everything but janitorial.
- Large Mezzanine w/ additional storage and office space
- Access to Truck Well & Secured Storage Yard
- Equipped with an Abundance of Storage
- Four (4) Roll Up Doors
- 16 Foot Clearance
- EVAP Cooled Warehouse
- Prime Scottsdale Airpark Location