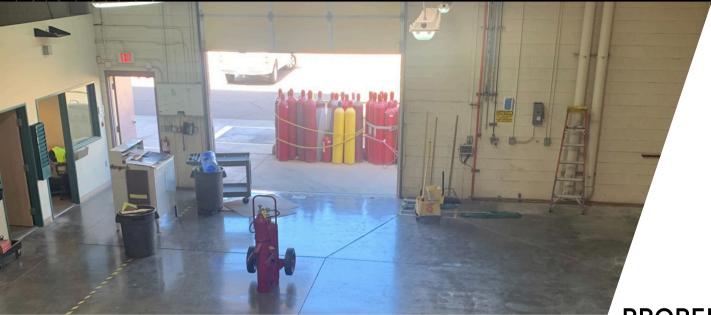

## **PROPERTY HIGHLIGHTS**

- Lease price includes everything but janitorial.
- Large Mezzanine w/ additional storage and office space
- Access to Truck Well & Secured Storage Yard
- Equipped with an Abundance of Storage
- Four (4) Roll Up Doors
- 16 Foot Clearance
- EVAP Cooled Warehouse
- Prime Scottsdale Airpark Location