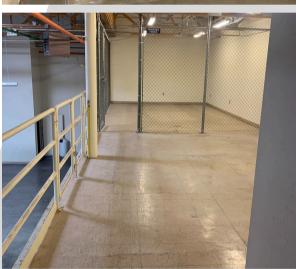

## **PROPERTY HIGHLIGHTS**

- Lease price includes everything but janitorial.
- Large Mezzanine w/ additional storage and office space
- Access to Truck Well & Secured Storage Yard
- Equipped with an Abundance of Storage
- Four (4) Roll Up Doors
- 16 Foot Clearance
- EVAP Cooled Warehouse
- Prime Scottsdale Airpark Location