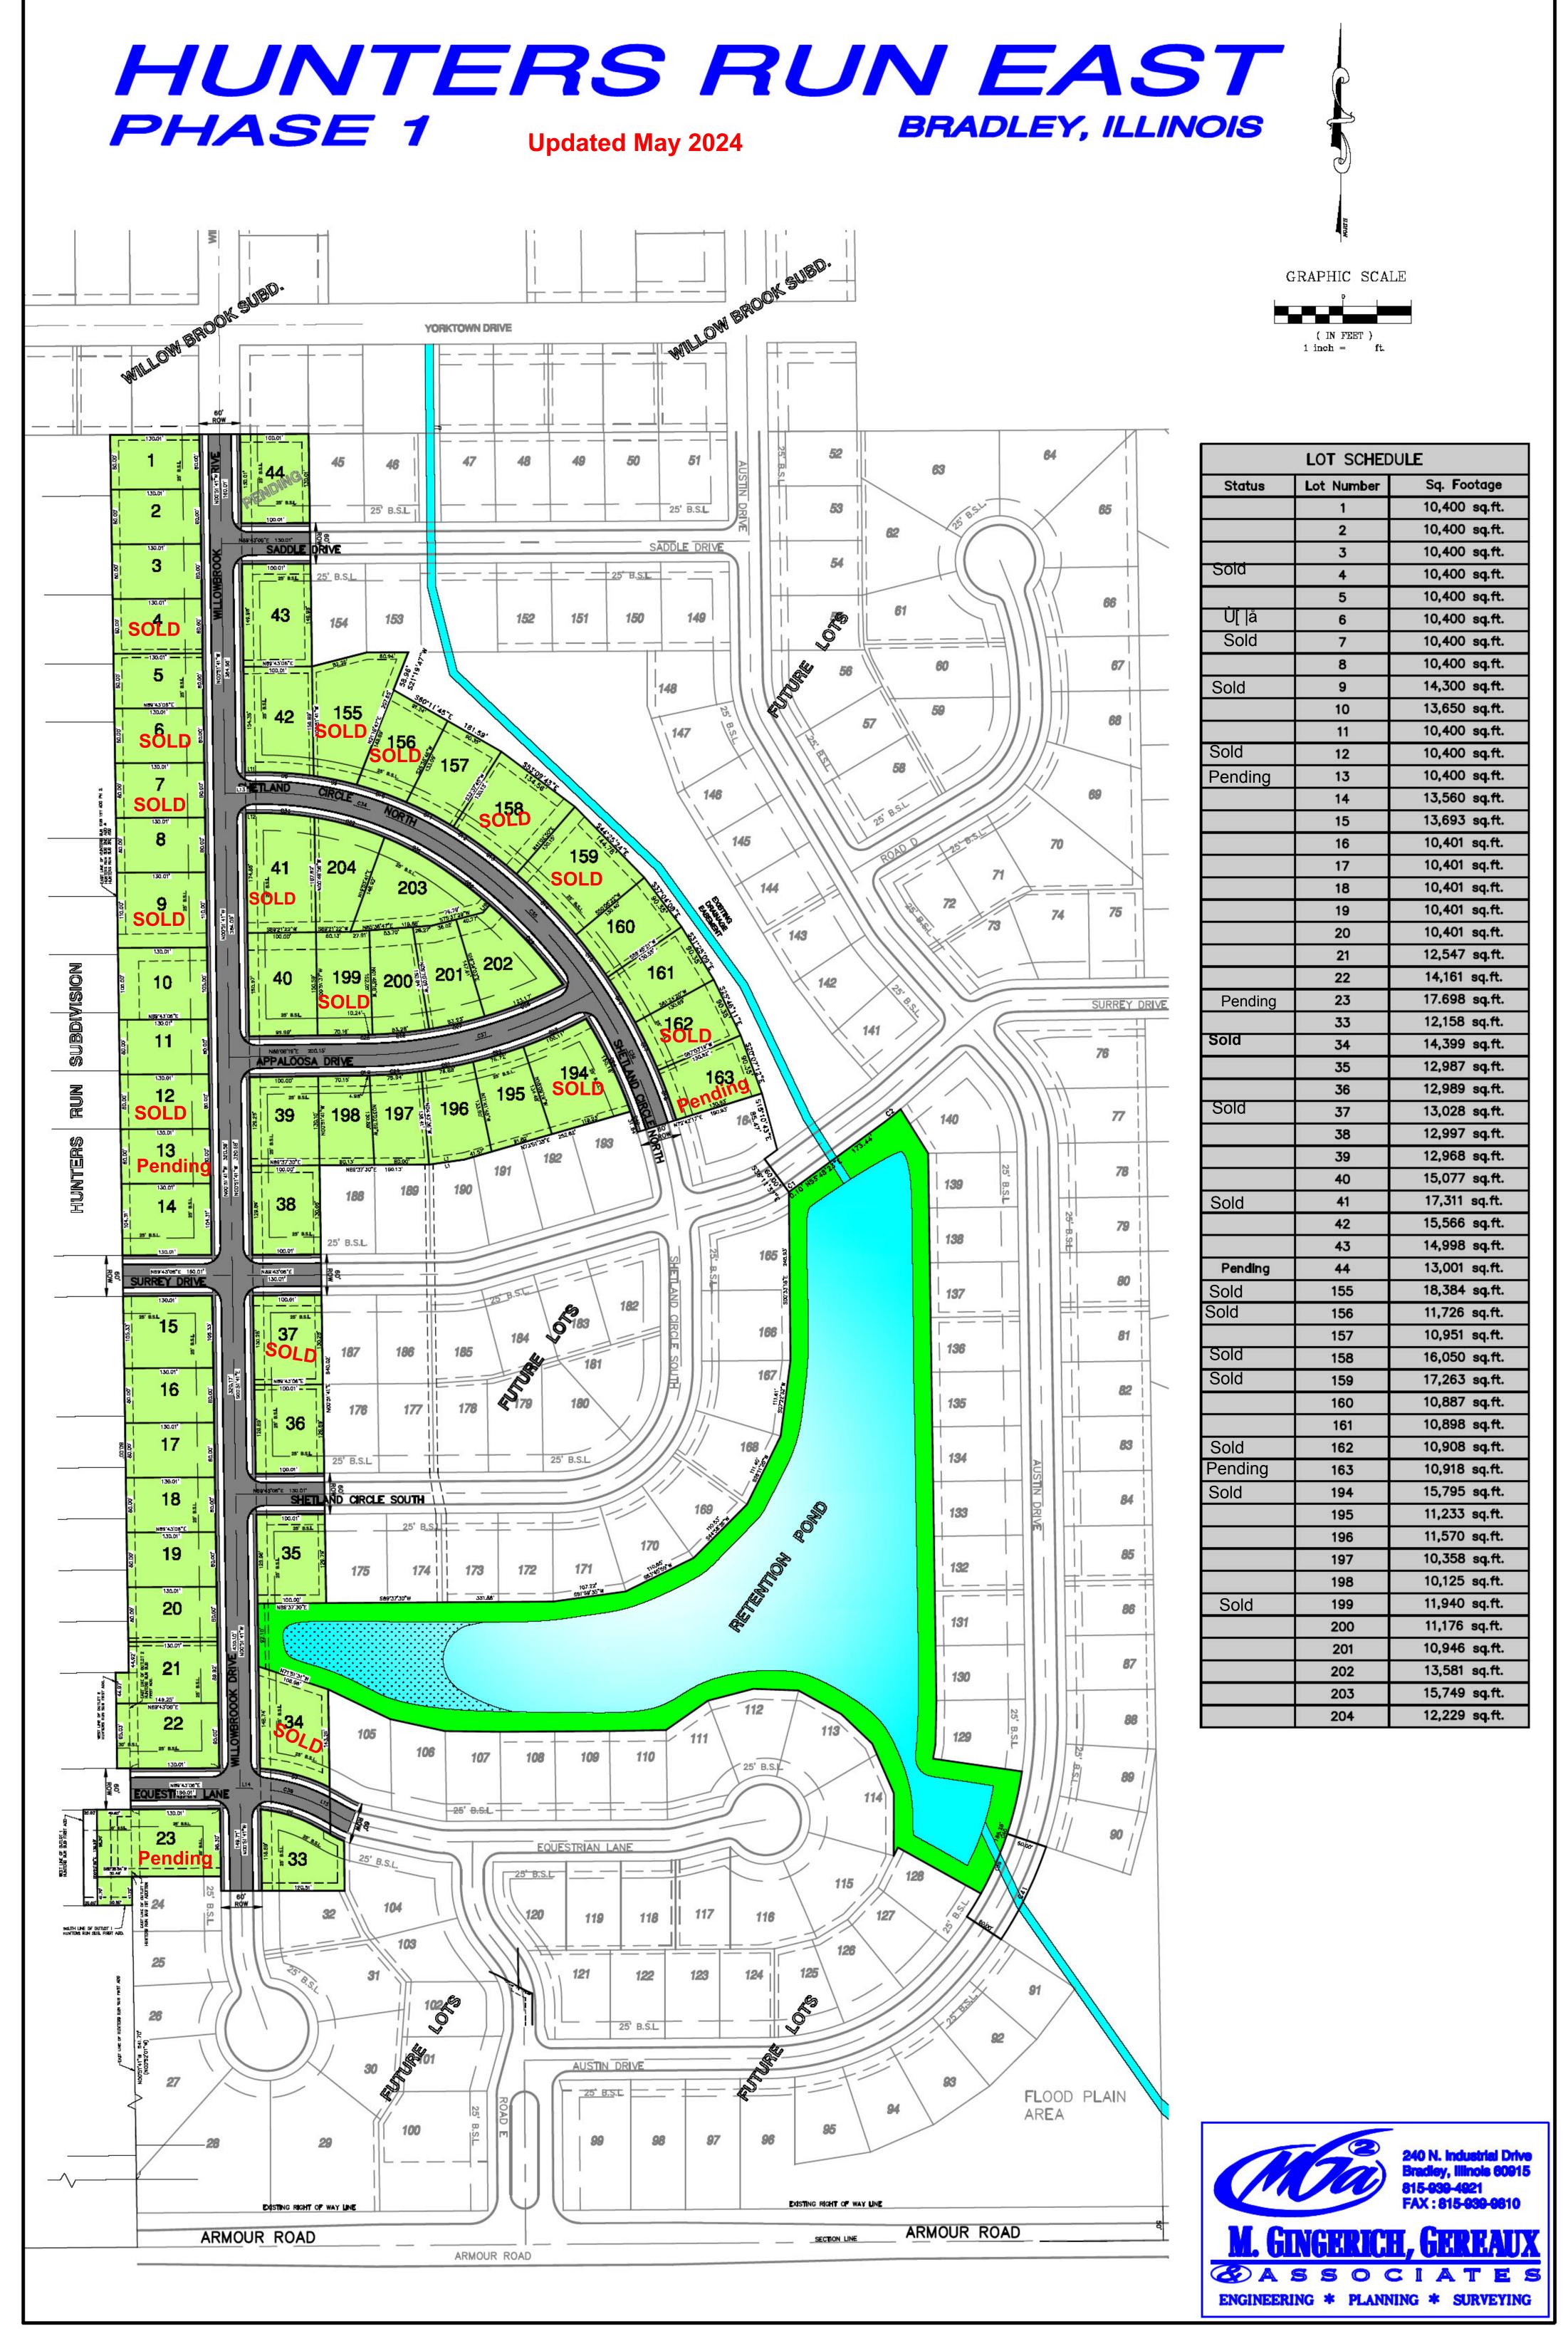

| Pending | 13  | 10,400 sq.m.               |
|---------|-----|----------------------------|
|         | 14  | 13,560 sq.ft.              |
|         | 15  | 13,693 sq.ft.              |
|         | 16  | 10,401 sq.ft.              |
|         | 17  | 10,401 sq.ft.              |
|         | 18  | 10,401 sq.ft.              |
|         | 19  | 10,401 sq.ft.              |
|         | 20  | 10,401 sq.ft.              |
|         | 21  | 12,547 sq.ft.              |
|         | 22  | 14,161 sq.ft.              |
| Pending | 23  | 17.698 sq.ft.              |
|         | 33  | 12,158 sq.ft.              |
| Sold    | 34  | 14,399 sq.ft.              |
|         | 35  | 12,987 sq.ft.              |
|         | 36  | 12,989 sq.ft.              |
| Sold    | 37  | 13,028 sq.ft.              |
|         | 38  | 12,997 sq.ft.              |
|         | 39  | 12,968 sq.ft.              |
|         | 40  | 15,077 sq.ft.              |
| Sold    | 41  | 17,311 sq.ft.              |
|         | 42  | 15,566 sq.ft.              |
|         | 43  | 14,998 sq.ft.              |
| Pending | 44  | 13,001 sq.ft.              |
| Sold    | 155 | 18,384 sq.ft.              |
| Sold    | 156 | 11,726 sq.ft.              |
|         | 157 | 10,951 sq. <del>ft</del> . |
| Sold    | 158 | 16,050 sq.ft.              |
| Sold    | 159 | 17,263 sq.ft.              |
|         | 160 | 10,887 sq.ft.              |
|         | 161 | 10,898 sq.ft.              |
| Sold    | 162 | 10,908 sq.ft.              |
| Pending | 163 | 10,918 sq.ft.              |
| Sold    | 194 | 15,795 sq.ft.              |
|         | 195 | 11,233 sq.ft.              |
|         | 196 | 11,570 sq.ft.              |
|         | 197 | 10,358 sq.ft.              |
|         | 198 | 10,125 sq.ft.              |
| Sold    | 199 | 11,940 sq.ft.              |
|         | 200 | 11.176 sa.ft.              |