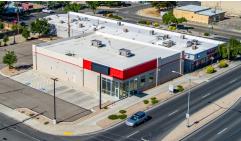

## FOR SALE OR LEASE

2893 North Avenue | Grand Junction

High Traffic Retail Opportunity

## **OVERVIEW:**

- 6,891 SF retail building
- 0.67-acre corner lot with 26 parking spaces
- Busy major arterial with high visibility
- Surrounding national retailers include Walmart, Walgreens, and Big O Tires.
- DISCOUNTED RATE of \$9.00/SF for first year of multi-year lease!