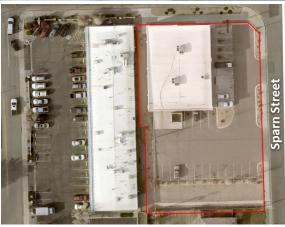

## **OVERVIEW:**

- 6,891 SF retail building
- 0.67-acre corner lot with 26 parking spaces
- Busy major arterial with high visibility
- Surrounding national retailers include Walmart, Walgreens, and Big O Tires.
- DISCOUNTED RATE of \$9.00/SF for first year of multi-year lease!