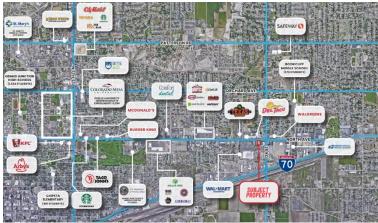

## **OVERVIEW:**

- 6,891 SF retail building
- 0.67-acre corner lot with 26 parking spaces
- Busy major arterial with high visibility
- Surrounding national retailers include Walmart, Walgreens, and Big O Tires.
- DISCOUNTED RATE of \$9.00/SF for first year of multi-year lease!

## **TRAFFIC COUNTS:**

North Avenue E of 28 Road 24,000 AADT North Avenue W of 29 Road 23,000 AADT

| DEMOGRAPHICS:      | 1 MILE   | 3 MILE   | 5 MILE   |
|--------------------|----------|----------|----------|
| Current Population | 9,786    | 69,747   | 108,091  |
| Median HH Income   | \$47,076 | \$55,743 | \$57,276 |
| Businesses         | 397      | 3,024    | 4,853    |