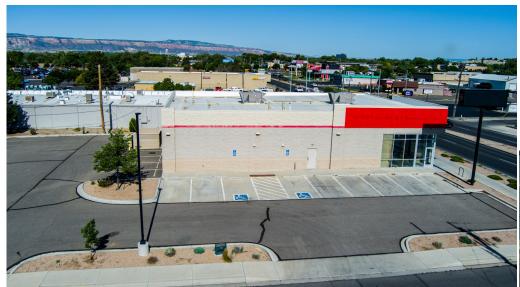

## FOR SALE OR LEASE

2893 North Avenue | Grand Junction

High Traffic Retail Opportunity

## **OVERVIEW:**

- 6,891 SF retail building
- 0.67-acre corner lot with 26 parking spaces
- Busy major arterial with high visibility
- Surrounding national retailers include Walmart, Walgreens, and Big O Tires.
- DISCOUNTED RATE of \$9.00/SF for first year of multi-year lease!