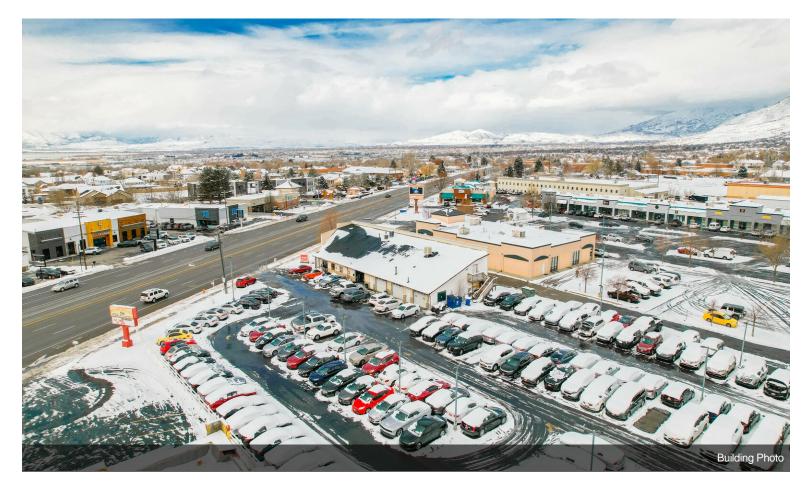

## Auto Dealership / Retail

\$3,800,000

Fantastic location for a new car dealership! Located off State Street, with lots of visibility and foot traffic. This property can be owner occupied, there is no lease in place, the current owner is expanding as he's outgrown this location. The property includes a 6,821 SF building with forklift, auto-lift, service bays, alarm system and security sighting. The property also has a paved surface parking lot and the site totals 1.15 acres....

- Auto Dealership in rare location
- 200' Frontage on State Street with easy access to I-15
- Fiber WiFi available
- Owner Occupy

165 S State St, Lindon, UT 84042

**Building Photo** 