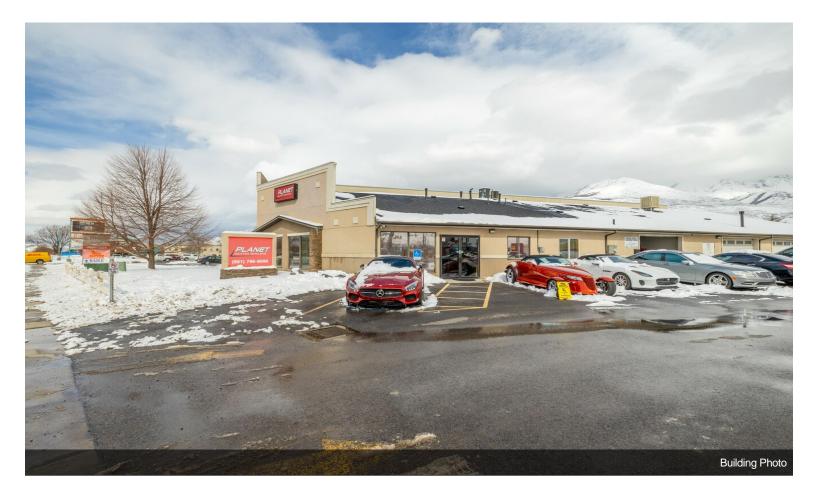

## Auto Dealership / Retail

\$3,800,000

Fantastic location for a new car dealership! Located off State Street, with lots of visibility and foot traffic. This property can be owner occupied, there is no lease in place, the current owner is expanding as he's outgrown this location. The property includes a 6,821 SF building with forklift, auto-lift, service bays, alarm system and security sighting. The property also has a paved surface parking lot and the site totals 1.15 acres....

- Auto Dealership in rare location
- 200' Frontage on State Street with easy access to I-15
- Fiber WiFi available
- Owner Occupy

165 S State St, Lindon, UT 84042

**Building Photo** 