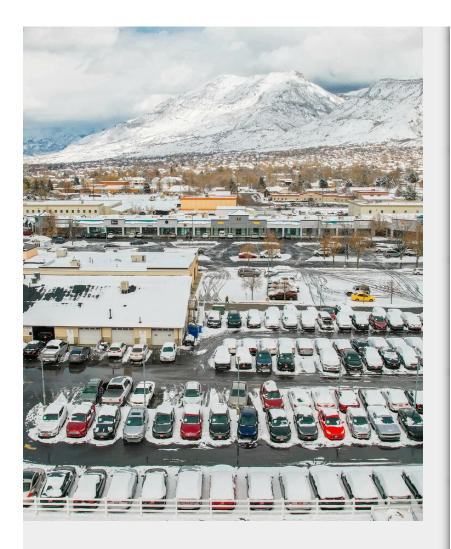

## Auto Dealership / Retail

\$3,800,000

Fantastic location for a new car dealership! Located off State Street, with lots of visibility and foot traffic. This property can be owner occupied, there is no lease in place, the current owner is expanding as he's outgrown this location. The property includes a 6,821 SF building with forklift, auto-lift, service bays, alarm system and security sighting. The property also has a paved surface parking lot and the site totals 1.15 acres....

- Auto Dealership in rare location
- 200' Frontage on State Street with easy access to I-15
- Fiber WiFi available
- Owner Occupy

165 S State St, Lindon, UT 84042

**Building Photo** 