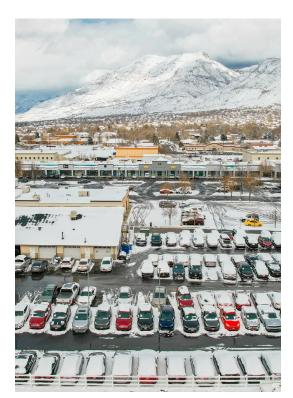

## Auto Dealership / Retail

\$3,800,000

Fantastic location for a new car dealership! Located off State Street, with lots of visibility and foot traffic. This property can be owner occupied, there is no lease in place, the current owner is expanding as he's outgrown this location. The property includes a 6,821 SF building with forklift, auto-lift, service bays, alarm system and security sighting. The property also has a paved surface parking lot and the site totals 1.15 acres....

- Auto Dealership in rare location
- 200' Frontage on State Street with easy access to I-15
- Fiber WiFi available
- Owner Occupy

165 S State St, Lindon, UT 84042

**Building Photo** 