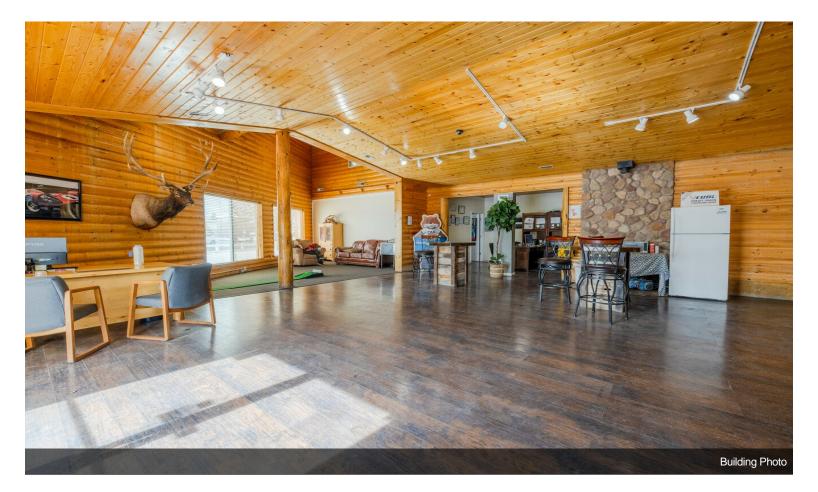

## Auto Dealership / Retail

\$3,800,000

Fantastic location for a new car dealership! Located off State Street, with lots of visibility and foot traffic. This property can be owner occupied, there is no lease in place, the current owner is expanding as he's outgrown this location. The property includes a 6,821 SF building with forklift, auto-lift, service bays, alarm system and security sighting. The property also has a paved surface parking lot and the site totals 1.15 acres....