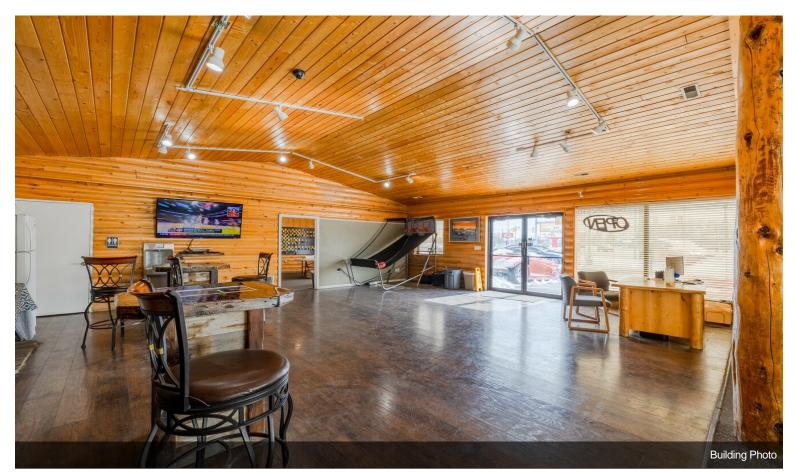

## Auto Dealership / Retail

\$3,800,000

Fantastic location for a new car dealership! Located off State Street, with lots of visibility and foot traffic. This property can be owner occupied, there is no lease in place, the current owner is expanding as he's outgrown this location. The property includes a 6,821 SF building with forklift, auto-lift, service bays, alarm system and security sighting. The property also has a paved surface parking lot and the site totals 1.15 acres....

- Auto Dealership in rare location
- 200' Frontage on State Street with easy access to I-15
- Fiber WiFi available
- Owner Occupy

165 S State St, Lindon, UT 84042

**Building Photo** 