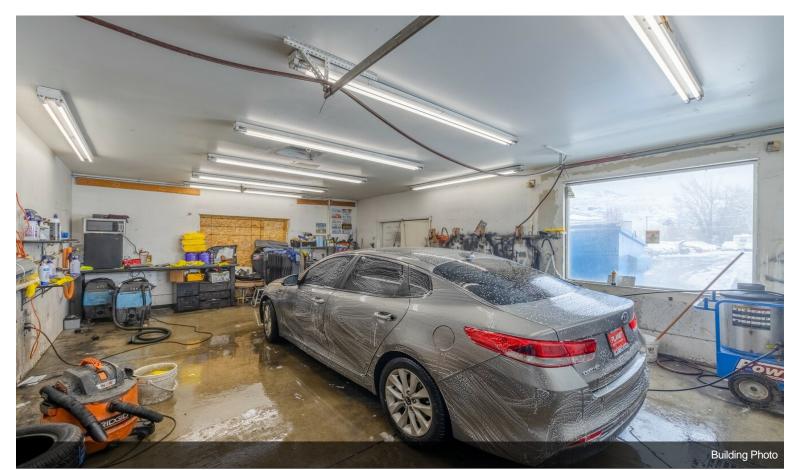

## Auto Dealership / Retail

\$3,800,000

Fantastic location for a new car dealership! Located off State Street, with lots of visibility and foot traffic. This property can be owner occupied, there is no lease in place, the current owner is expanding as he's outgrown this location. The property includes a 6,821 SF building with forklift, auto-lift, service bays, alarm system and security sighting. The property also has a paved surface parking lot and the site totals 1.15 acres....

- Auto Dealership in rare location
- 200' Frontage on State Street with easy access to I-15
- Fiber WiFi available
- Owner Occupy

165 S State St, Lindon, UT 84042

**Building Photo** 