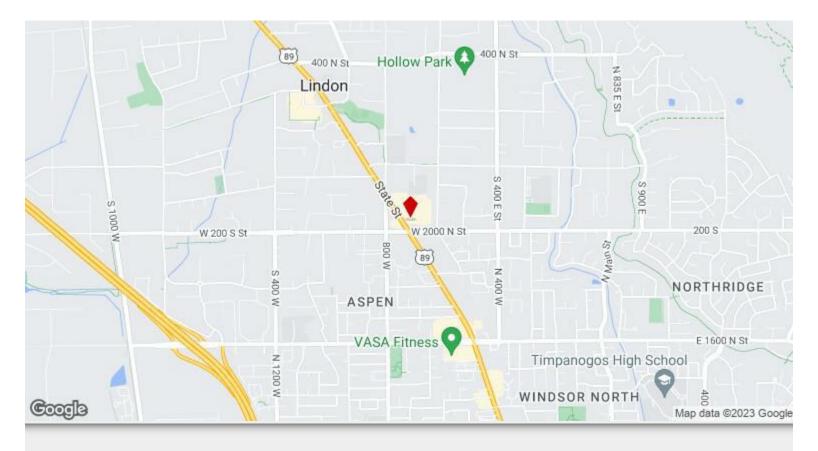

# Auto Dealership / Retail 165 S State St, Lindon, UT 84042

Karen Knuttgen Presidio Commercial Real Estate 2100 W Pleasant Grove Blvd, Suite 160, Pleasant Grove, UT 84062 karenk.cre@gmail.com (801) 318-8567

## Auto Dealership / Retail

\$3,800,000

Fantastic location for a new car dealership! Located off State Street, with lots of visibility and foot traffic. This property can be owner occupied, there is no lease in place, the current owner is expanding as he's outgrown this location. The property includes a 6,821 SF building with forklift, auto-lift, service bays, alarm system and security sighting. The property also has a paved surface parking lot and the site totals 1.15 acres....

- Auto Dealership in rare location
- 200' Frontage on State Street with easy access to I-15
- Fiber WiFi available
- Owner Occupy

165 S State St, Lindon, UT 84042

**Building Photo** 