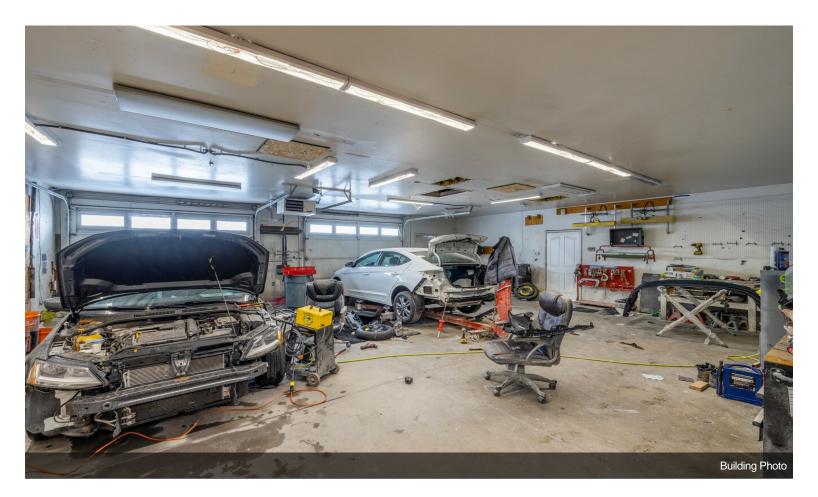

## Auto Dealership / Retail

\$3,800,000

Fantastic location for a new car dealership! Located off State Street, with lots of visibility and foot traffic. This property can be owner occupied, there is no lease in place, the current owner is expanding as he's outgrown this location. The property includes a 6,821 SF building with forklift, auto-lift, service bays, alarm system and security sighting. The property also has a paved surface parking lot and the site totals 1.15 acres....