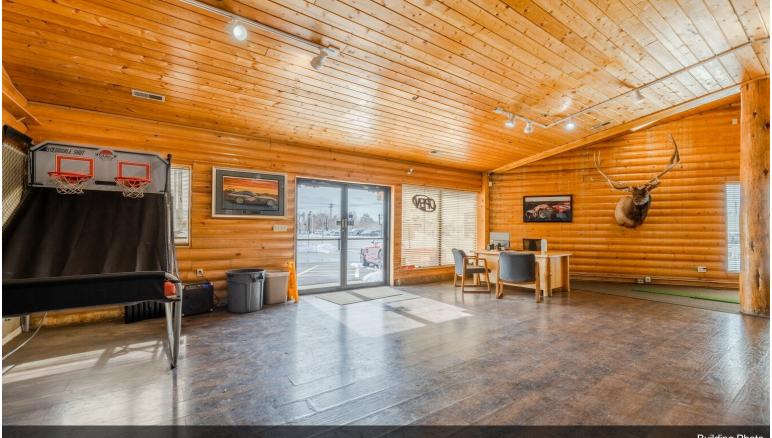

## Auto Dealership / Retail

\$3,800,000

Fantastic location for a new car dealership! Located off State Street, with lots of visibility and foot traffic. This property can be owner occupied, there is no lease in place, the current owner is expanding as he's outgrown this location. The property includes a 6,821 SF building with forklift, auto-lift, service bays, alarm system and security sighting. The property also has a paved surface parking lot and the site totals 1.15 acres....