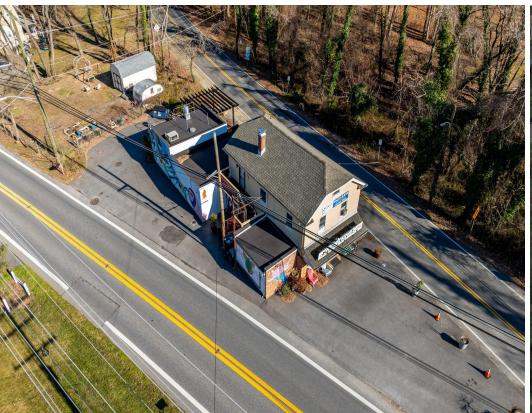

# **PROPERTY DESCRIPTION**

Built out 2nd generation deli. All equipment, existing infrastructure, and most furnishings can all be included.

## **HIGHLIGHTS**

- ±1750 SF retail
- Public Water/Sewer
- On-site Parking
- Zoned C1A
- Existing Grease Trap

### MIXED-USED BUILDING

| Lease Price Withheld       |
|----------------------------|
| Property TypeRetail        |
| <b>Space Size</b> 1,750 SF |