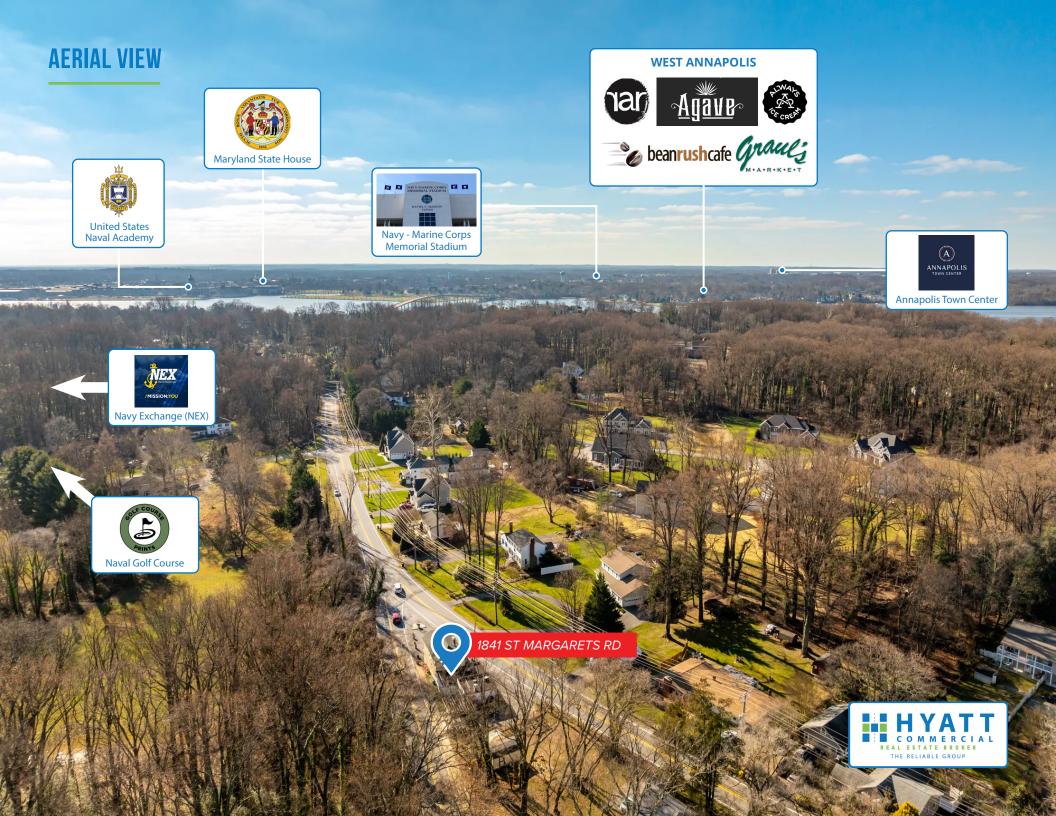

#### **ARNOLD'S AREA (BAY HILLS SHOPPING CENTER)**

O'Loughlin's Restaurant

**Green Valley** 

Spizzico

Senor Chile Cantina

84 Lumber

**RAR Brewing** 

Agave Mexican Resto and Tequila Bar Always Ice Cream

BeanRush Cafe