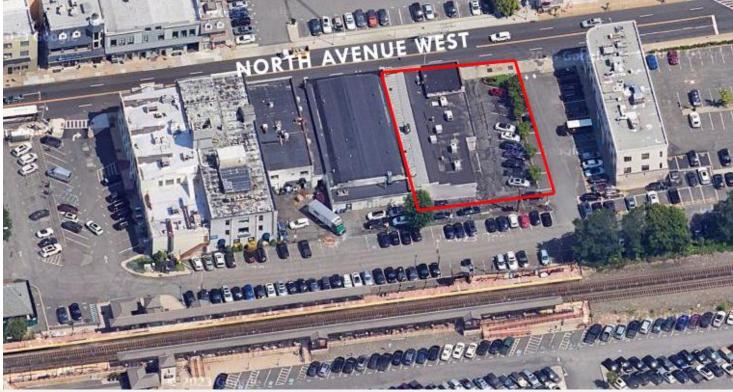

±2,500 SF Medical / Office / Retail Space for Lease

*secifications* 

±7,749 SF TOTAL BUILDING SIZE

±2,500 SF Ground Floor AVAILABLE SPACE

7 Parking Spots Plus Municipal Lot Adjacent to Building PARKING

Restaurants, Banks, Post Office, Fitness Studio, Pharmacy, Etc. DOWNTOWN AMENITIES

## FOR LEASE | 215 NORTH AVENUE WEST | WESTFIELD, NJ