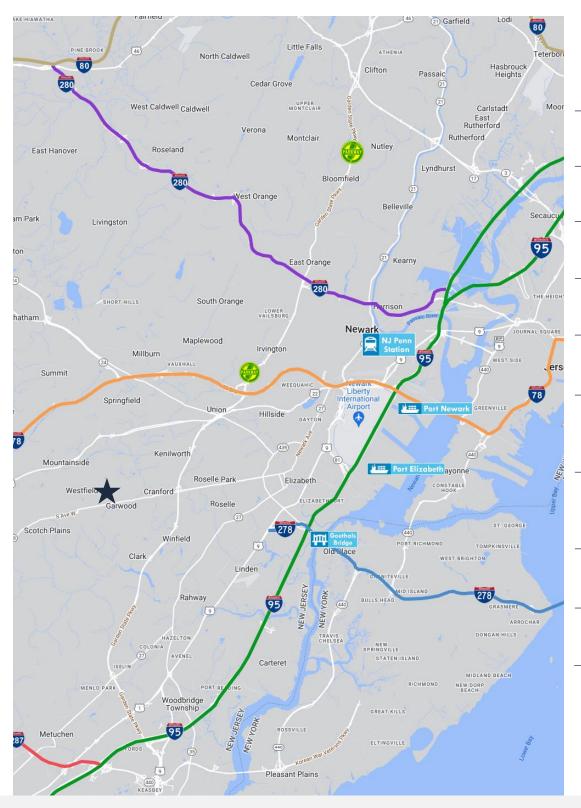

Walking Distance to Bus Stop NJ Transit 113 (Dunellen – NY) and to Westfield Train Station PUBLIC TRANSPORTATION

- 1.9 Miles to Route 22
- 3.6 Miles to GSP
- 7.1 Miles to I-78
- 12.7 Miles to Newark Airport ACCESSIBILITY

# **ACCESSIBILITY**

1.9 MI Route 22

2.6 MI I-95

3.6 MI GSP Exit 137

7.1 MI I-78

9.5 MI Goethals Bridge

12.7 MI Newark Airport

14.0 MI Newark Penn Station

14.9 MI Ports Newark & Elizabeth

20.4 MI Holland Tunnel

23.0 MI Lincoln Tunnel

For additional property information or to arrange an inspection, please contact the exclusive brokers:

Tamara J. Blau Senior Director 973.379.6644 x 148 TBlau@blauberg.com