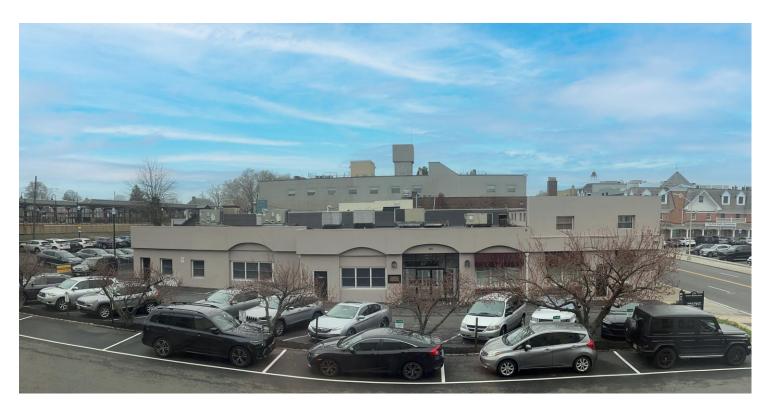

±2,500 SF Medical / Office / Retail Space for Lease

*secifications* 

±7,749 SF TOTAL BUILDING SIZE

±2,500 SF Ground Floor AVAILABLE SPACE

7 Parking Spots Plus Municipal Lot Adjacent to Building PARKING

Restaurants, Banks, Post Office, Fitness Studio, Pharmacy, Etc. DOWNTOWN AMENITIES

## FOR LEASE | 215 NORTH AVENUE WEST | WESTFIELD, NJ