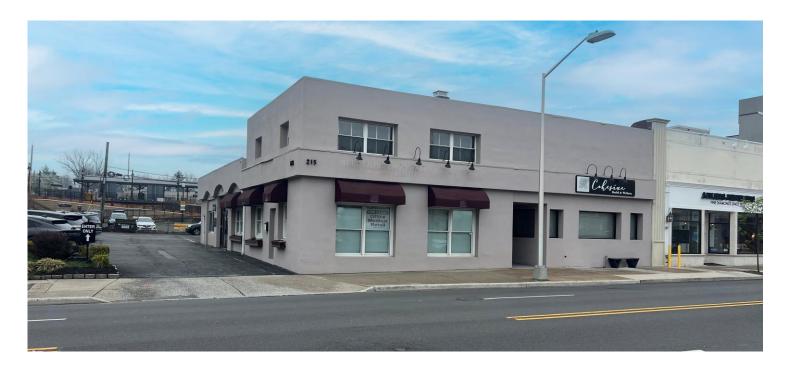

±2,500 SF Medical / Office / Retail Space for Lease

*secifications* 

±7,749 SF TOTAL BUILDING SIZE

±2,500 SF Ground Floor AVAILABLE SPACE

7 Parking Spots Plus Municipal Lot Adjacent to Building PARKING

Restaurants, Banks, Post Office, Fitness Studio, Pharmacy, Etc. DOWNTOWN AMENITIES

## FOR LEASE | 215 NORTH AVENUE WEST | WESTFIELD, NJ