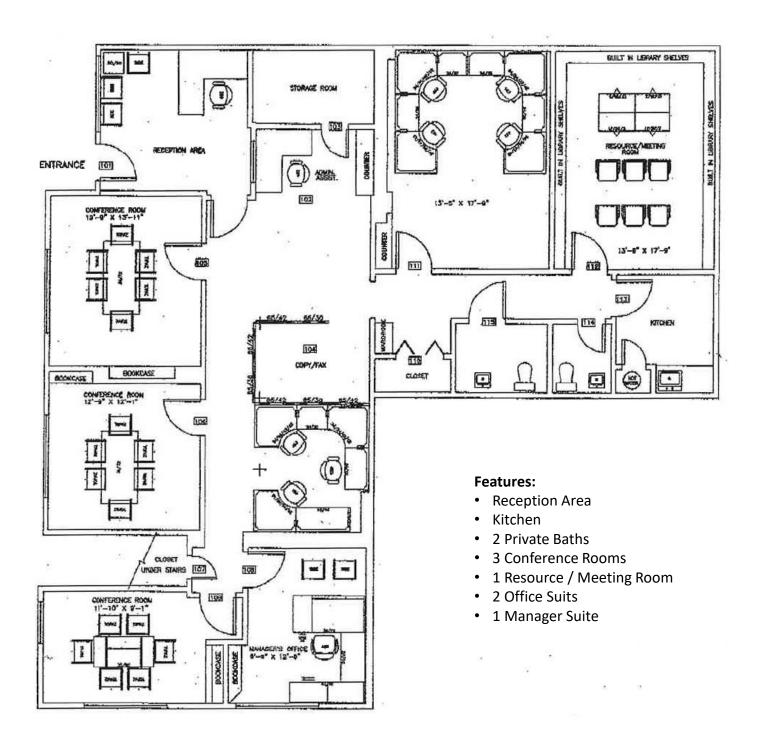

±2,500 SF Medical / Office / Retail Space for Lease

*secifications* 

±7,749 SF TOTAL BUILDING SIZE

±2,500 SF Ground Floor AVAILABLE SPACE

7 Parking Spots Plus Municipal Lot Adjacent to Building PARKING

Restaurants, Banks, Post Office, Fitness Studio, Pharmacy, Etc. DOWNTOWN AMENITIES