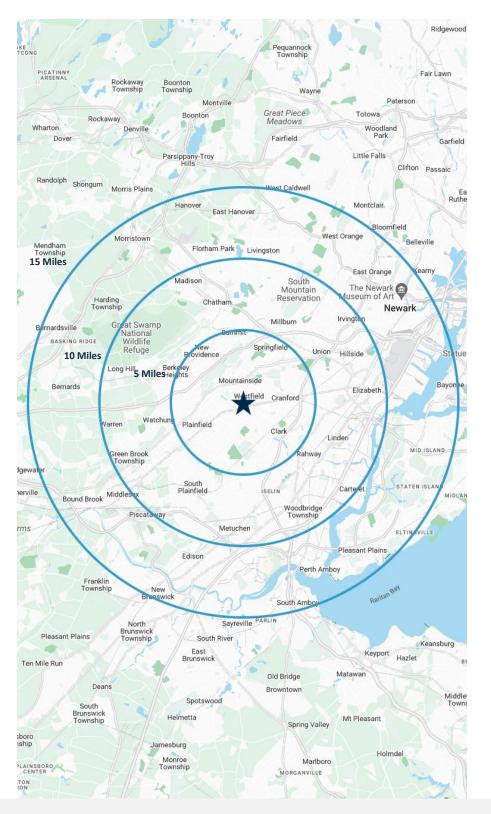

## 5 MILES

Total Population: 360,748

Households: 129,661

Median Household Income: \$139,837

Average Household Size: 2.8

Transportation to Work: 198,820

Labor Force: 292,238

### 10 MILES

Total Population: 1.36M

Households: 483,902

Median Household Income: \$118,023

• Average Household Size: 2.8

Transportation to Work: 726,335

Labor Force: 1.1M

#### 15 MILES

Total Population: 3.01M

Households: 1.09M

Median Household Income: \$110,404

Average Household Size: 2.7

Transportation to Work: 1.56M

Labor Force: 2.44M

For additional property information or to arrange an inspection, please contact the exclusive brokers: