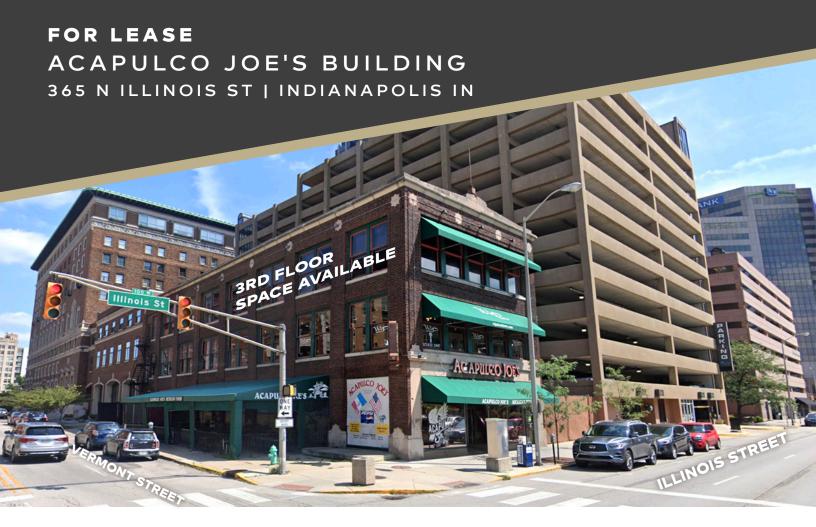

## PROPERTY HIGHLIGHTS

- 3rd Floor, +/-4,500 SF of creative open space with lots of potential
- Exposed brick, industrial beams and open ceiling
- Next to parking garage
- Easy access to restaurants and shops

## FOR LEASE ACAPULCO JOE'S BUILDING 365 N ILLINOIS ST | INDIANAPOLIS IN

TRAFFIC COUNTS

Michigan Street: 12,651 ADTOhio Street: 8.061 ADT