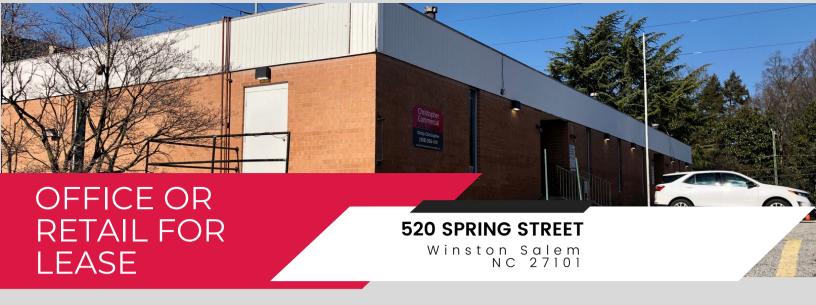

## OFFICE OR RETAIL FOR LEASE

## **520 SPRING STREET**

Winston Salem NC 27101

520 North Spring Street is a convenient and accessible space in the heart of Downtown. Located within easy walking distance of downtown and West End. There is ample surface parking at the front door, along with a loading dock. This prime downtown property is zoned for pedestian business and is ideal for use as office or retail opportunity with great signage & visibility!