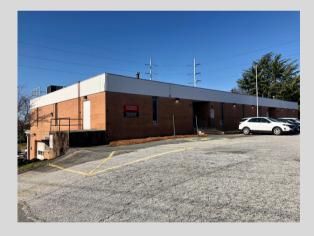

## **520 SPRING STREET**

Winston Salem NC 27101

520 North Spring Street is a convenient and accessible space in the heart of Downtown. Located within easy walking distance of downtown and West End. There is ample surface parking at the front door, along with a loading dock. This prime downtown property is zoned for pedestian business and is ideal for use as office or retail opportunity with great signage & visibility!

**%** 8,000 SF

One loading dock

Zoned PB

Parking at front door

\$10 / PSF
PLUS UTILITIES AND JANITORIAL

Cindy Christopher 336.926.1411 1080 West Fourth Street. Winston-Salem, NC

 ${\tt Cindy@ChristopherCommercialNC.com}$ 