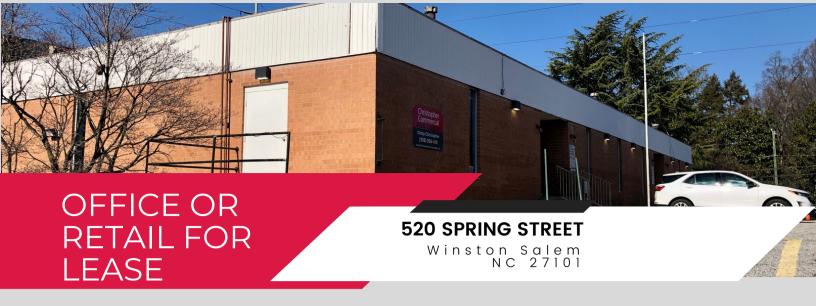

## OFFICE OR RETAIL FOR LEASE

## **520 SPRING STREET**

Winston Salem NC 27101

520 North Spring Street is a convenient and accessible space in the heart of Downtown. Located within easy walking distance of downtown and West End. There is ample surface parking at the front door, along with a loading dock. This prime downtown property is zoned for pedestian business and is ideal for use as office or retail opportunity with great signage & visibility!