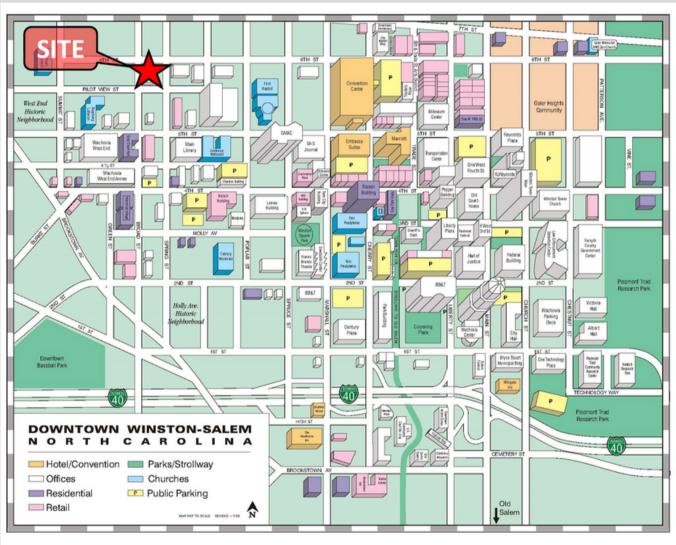

## **520 SPRING STREET**

Winston Salem NC 27101

520 North Spring Street is a convenient and accessible space in the heart of Downtown. Located within easy walking distance of downtown and West End. There is ample surface parking at the front door, along with a loading dock. This prime downtown property is zoned for pedestian business and is ideal for use as office or retail opportunity with great signage & visibility!