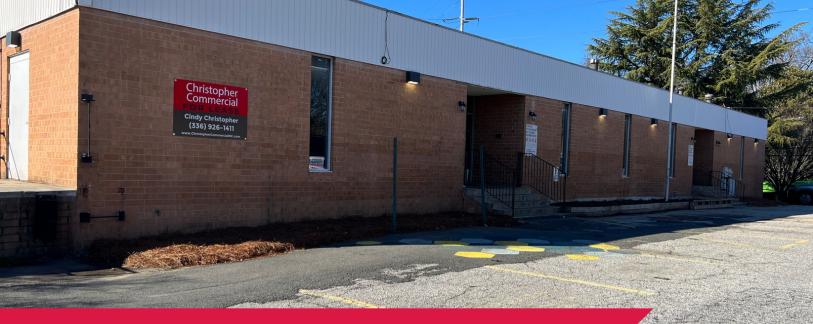

## **520 SPRING STREET**

Winston Salem NC 27101

520 North Spring Street is a convenient and accessible space in the heart of Downtown. Located within easy walking distance of downtown and West End. There is ample surface parking at the front door, along with a loading dock. This prime downtown property is zoned for pedestian business and is ideal for use as office or retail opportunity with great signage & visibility!

**%** 8,000 SF

One loading dock

Zoned PB

Parking at front door

\$10 / PSF
PLUS UTILITIES AND JANITORIAL

Cindy Christopher 336.926.1411 1080 West Fourth Street. Winston-Salem, NC

 ${\tt Cindy@ChristopherCommercialNC.com}$ 