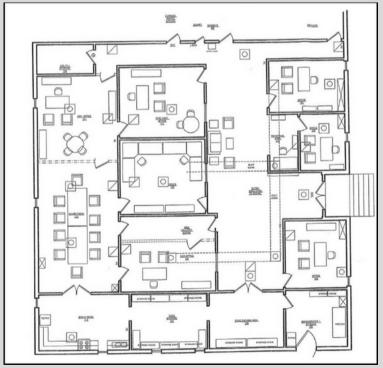

## SITE AND FLOOR PLAN

±4,500 SF on the South Side Upper Floor

Christopher

The information contained herein has been taken from sources deemed to be reliable. Christopher Commercial makes no representation or warranties, expressed or implied, as to the accuracy of this information. All information in this document is subject to verification prior to purchase or lease.