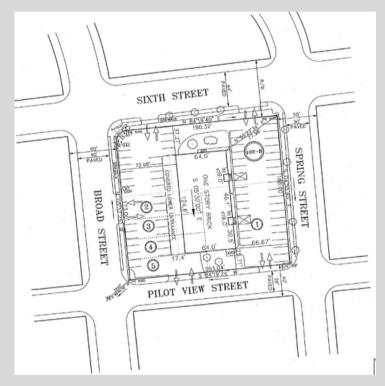

## SITE AND FLOOR PLAN

±4,500 SF on the South Side Upper Floor

Christopher

The information contained herein has been taken from sources deemed to be reliable. Christopher Commercial makes no representation or warranties, expressed or implied, as to the accuracy of this information. All information in this document is subject to verification prior to purchase or lease.