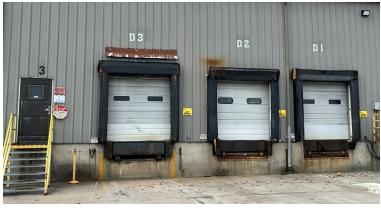

**Doors/Docks:** 1 Grade Level Door / 5 Loading Docks

**Power:** 1600A / 480V / 3Ph

Lighting: LED

Fire Protection: 100% Sprinkled
Sublease Rate: \$2.95 PSF NNN
List Price: \$2,475,000

#### **Details:**

Exceptional 71,000 SF industrial building with 3,800 SF office space situated on 4.12 acres of land. The warehouse has 20 FT ceilings, one (1) 14 FT grade level door and five (5) loading docks. The building is 100% sprinkled, has 1600A / 480V / 3Ph power, LED lighting, liner panel on walls and on-site parking. There is gas unit heat in the warehouse, gas forced heat and central air conditioning in the offices. The site has municipal water and sewer. Functional office space features two floors. The first floor has three (3) private offices, reception area, and a break room. The second floor has two (2) private offices, a conference room, large open area for cubicles, and an IT/ networking room. In addition, there is a small shipping office in the warehouse and three (3) large offices in the back plant addition.

# **PROPERTY PHOTOS**