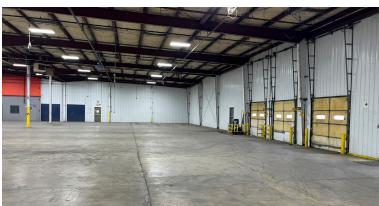

# **PROPERTY PHOTOS**

#### **Details:**

Exceptional 71,000 SF industrial building with 3,800 SF office space situated on 4.12 acres of land. The warehouse has 20 FT ceilings, one (1) 14 FT grade level door and five (5) loading docks. The building is 100% sprinkled, has 1600A / 480V / 3Ph power, LED lighting, liner panel on walls and on-site parking. There is gas unit heat in the warehouse, gas forced heat and central air conditioning in the offices. The site has municipal water and sewer. Functional office space features two floors. The first floor has three (3) private offices, reception area, and a break room. The second floor has two (2) private offices, a conference room, large open area for cubicles, and an IT/ networking room. In addition, there is a small shipping office in the warehouse and three (3) large offices in the back plant addition.