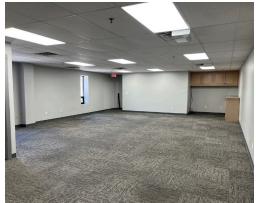

# **PROPERTY PHOTOS**

#### **Details:**

Exceptional 71,000 SF industrial building with 3,800 SF office space situated on 4.12 acres of land. The warehouse has 20 FT ceilings, one (1) 14 FT grade level door and five (5) loading docks. The building is 100% sprinkled, has 1600A / 480V / 3Ph power, LED lighting, liner panel on walls and on-site parking. There is gas unit heat in the warehouse, gas forced heat and central air conditioning in the offices. The site has municipal water and sewer. Functional office space features two floors. The first floor has three (3) private offices, reception area, and a break room. The second floor has two (2) private offices, a conference room, large open area for cubicles, and an IT/ networking room. In addition, there is a small shipping office in the warehouse and three (3) large offices in the back plant addition.