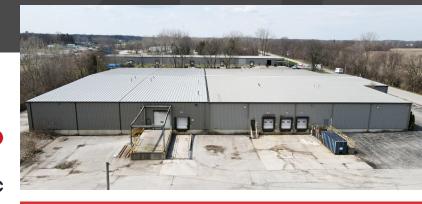

#### **Details:**

Exceptional 71,000 SF industrial building with 3,800 SF office space situated on 4.12 acres of land. The warehouse has 20 FT ceilings, one (1) 14 FT grade level door and five (5) loading docks. The building is 100% sprinkled, has 1600A / 480V / 3Ph power, LED lighting, liner panel on walls and on-site parking. There is gas unit heat in the warehouse, gas forced heat and central air conditioning in the offices. The site has municipal water and sewer. Functional office space features two floors. The first floor has three (3) private offices, reception area, and a break room. The second floor has two (2) private offices, a conference room, large open area for cubicles, and an IT/ networking room. In addition, there is a small shipping office in the warehouse and three (3) large offices in the back plant addition.

# **PROPERTY PHOTOS**