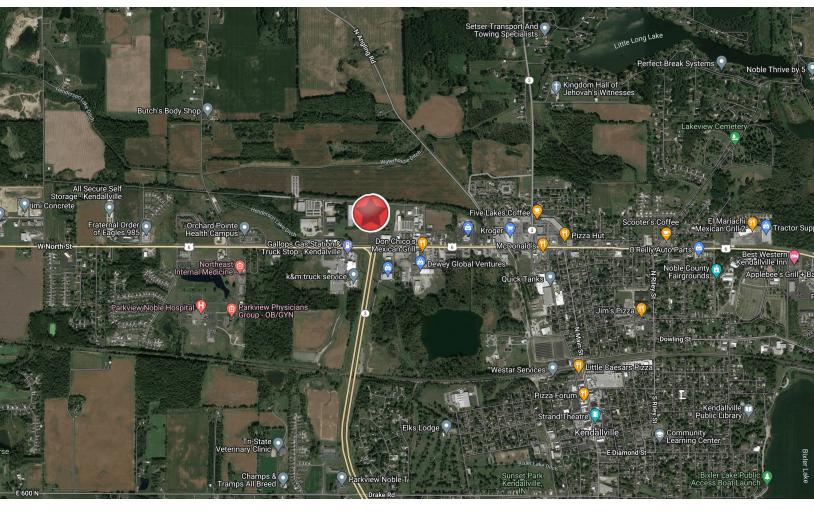

## **LOCATION OVERVIEW**

#### **INDUSTRIAL BUILDING AVAILABLE**

1101 Stonebraker Dr. | Kendallville, IN 46755

- Excellent centralized location in Kendallville, IN on Stonebraker Drive.
- Just off US 6, less than a minute away from State Road 3.
- The property is surrounded by restaurants, retailers, and other commercial businesses.