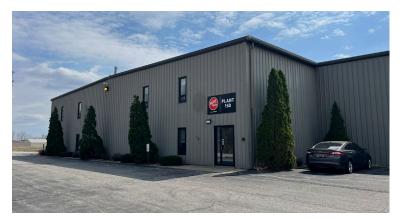

#### **Details:**

Exceptional 71,000 SF industrial building with 3,800 SF office space situated on 4.12 acres of land. The warehouse has 20 FT ceilings, one (1) 14 FT grade level door and five (5) loading docks. The building is 100% sprinkled, has 1600A / 480V / 3Ph power, LED lighting, liner panel on walls and on-site parking. There is gas unit heat in the warehouse, gas forced heat and central air conditioning in the offices. The site has municipal water and sewer. Functional office space features two floors. The first floor has three (3) private offices, reception area, and a break room. The second floor has two (2) private offices, a conference room, large open area for cubicles, and an IT/ networking room. In addition, there is a small shipping office in the warehouse and three (3) large offices in the back plant addition.

# **PROPERTY PHOTOS**