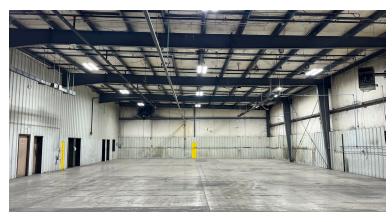

# **PROPERTY PHOTOS**

#### **Details:**

Exceptional 71,000 SF industrial building with 3,800 SF office space situated on 4.12 acres of land. The warehouse has 20 FT ceilings, one (1) 14 FT grade level door and five (5) loading docks. The building is 100% sprinkled, has 1600A / 480V / 3Ph power, LED lighting, liner panel on walls and on-site parking. There is gas unit heat in the warehouse, gas forced heat and central air conditioning in the offices. The site has municipal water and sewer. Functional office space features two floors. The first floor has three (3) private offices, reception area, and a break room. The second floor has two (2) private offices, a conference room, large open area for cubicles, and an IT/ networking room. In addition, there is a small shipping office in the warehouse and three (3) large offices in the back plant addition.