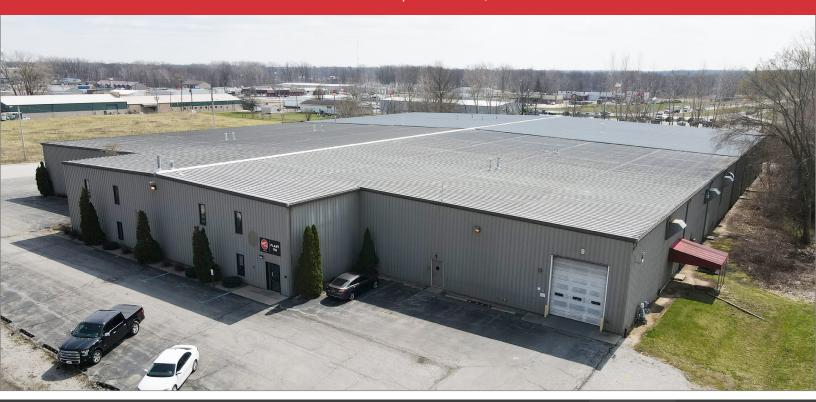

# Exceptional 71,000 SF Industrial Building With 20' Ceilings in the Warehouse and Plenty of Office Space

**Building:** 71,000 SF (3,800 SF of Office Space)

Land: 4.12 Acres

**Zoning:** I-2 High Intensity Industrial

#### **Details:**

Exceptional 71,000 SF industrial building with 3,800 SF office space situated on 4.12 acres of land. The warehouse has 20 FT ceilings, one (1) 14 FT grade level door and five (5) loading docks. The building is 100% sprinkled, has 1600A / 480V / 3Ph power, LED lighting, liner panel on walls and on-site parking. There is gas unit heat in the warehouse, gas forced heat and central air conditioning in the offices. The site has municipal water and sewer. Functional office space features two floors. The first floor has three (3) private offices, reception area, and a break room. The second floor has two (2) private offices, a conference room, large open area for cubicles, and an IT/ networking room. In addition, there is a small shipping office in the warehouse and three (3) large offices in the back plant addition.