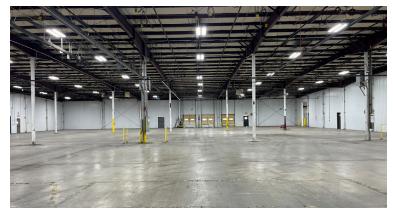

# **PROPERTY PHOTOS**

#### **Details:**

Exceptional 71,000 SF industrial building with 3,800 SF office space situated on 4.12 acres of land. The warehouse has 20 FT ceilings, one (1) 14 FT grade level door and five (5) loading docks. The building is 100% sprinkled, has 1600A / 480V / 3Ph power, LED lighting, liner panel on walls and on-site parking. There is gas unit heat in the warehouse, gas forced heat and central air conditioning in the offices. The site has municipal water and sewer. Functional office space features two floors. The first floor has three (3) private offices, reception area, and a break room. The second floor has two (2) private offices, a conference room, large open area for cubicles, and an IT/ networking room. In addition, there is a small shipping office in the warehouse and three (3) large offices in the back plant addition.