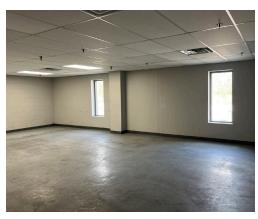

# **PROPERTY PHOTOS**

#### **Details:**

Exceptional 71,000 SF industrial building with 3,800 SF office space situated on 4.12 acres of land. The warehouse has 20 FT ceilings, one (1) 14 FT grade level door and five (5) loading docks. The building is 100% sprinkled, has 1600A / 480V / 3Ph power, LED lighting, liner panel on walls and on-site parking. There is gas unit heat in the warehouse, gas forced heat and central air conditioning in the offices. The site has municipal water and sewer. Functional office space features two floors. The first floor has three (3) private offices, reception area, and a break room. The second floor has two (2) private offices, a conference room, large open area for cubicles, and an IT/ networking room. In addition, there is a small shipping office in the warehouse and three (3) large offices in the back plant addition.