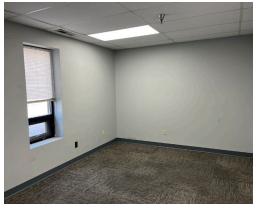

# **PROPERTY PHOTOS**

#### **Details:**

Exceptional 71,000 SF industrial building with 3,800 SF office space situated on 4.12 acres of land. The warehouse has 20 FT ceilings, one (1) 14 FT grade level door and five (5) loading docks. The building is 100% sprinkled, has 1600A / 480V / 3Ph power, LED lighting, liner panel on walls and on-site parking. There is gas unit heat in the warehouse, gas forced heat and central air conditioning in the offices. The site has municipal water and sewer. Functional office space features two floors. The first floor has three (3) private offices, reception area, and a break room. The second floor has two (2) private offices, a conference room, large open area for cubicles, and an IT/ networking room. In addition, there is a small shipping office in the warehouse and three (3) large offices in the back plant addition.