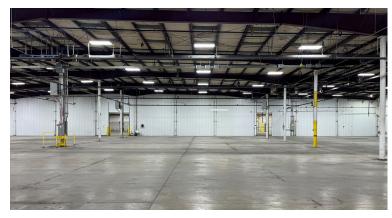

# **PROPERTY PHOTOS**

#### **Details:**

Exceptional 71,000 SF industrial building with 3,800 SF office space situated on 4.12 acres of land. The warehouse has 20 FT ceilings, one (1) 14 FT grade level door and five (5) loading docks. The building is 100% sprinkled, has 1600A / 480V / 3Ph power, LED lighting, liner panel on walls and on-site parking. There is gas unit heat in the warehouse, gas forced heat and central air conditioning in the offices. The site has municipal water and sewer. Functional office space features two floors. The first floor has three (3) private offices, reception area, and a break room. The second floor has two (2) private offices, a conference room, large open area for cubicles, and an IT/ networking room. In addition, there is a small shipping office in the warehouse and three (3) large offices in the back plant addition.