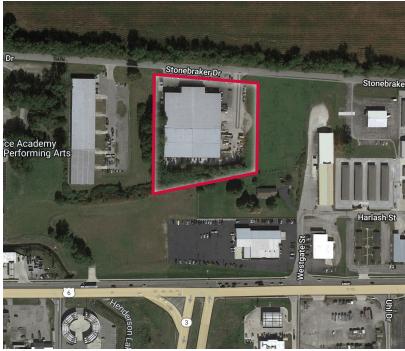

#### **INDUSTRIAL BUILDING AVAILABLE**

1101 Stonebraker Dr. | Kendallville, IN 46755

## **LOCATION OVERVIEW**

#### **INDUSTRIAL BUILDING AVAILABLE**

1101 Stonebraker Dr. | Kendallville, IN 46755

- Excellent centralized location in Kendallville, IN on Stonebraker Drive.
- Just off US 6, less than a minute away from State Road 3.
- The property is surrounded by restaurants, retailers, and other commercial businesses.