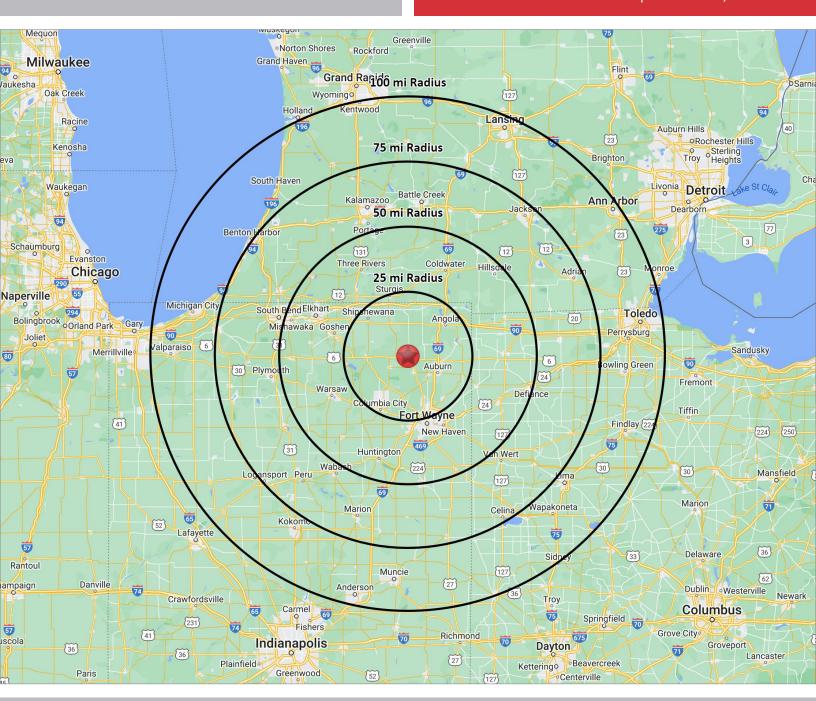

### **DRIVE TIME**

#### **INDUSTRIAL BUILDING AVAILABLE**

1101 Stonebraker Dr. | Kendallville, IN 46755

#### **DISTANCE TO MAJOR CITIES**

| FORT WAYNE, IN   | 30 MILES  | INDIANAPOLIS, IN | 152 MILES |
|------------------|-----------|------------------|-----------|
| TOLEDO, OH       | 104 MILES | DETROIT, MI      | 167 MILES |
| GRAND RAPIDS, MI | 124 MILES | COLUMBUS, OH     | 186 MILES |
| CHICAGO, IL      | 150 MILES | CINCINNATI, OH   | 208 MILES |