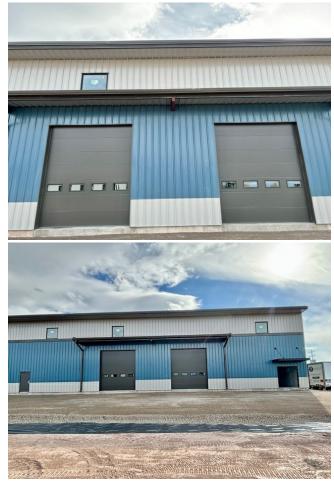

## **Property Photos**

New beautifully designed warehouse located in the growing Wye area of Missoula (5 minutes from Missoula International Airport). This +/- 7000 square foot unit features 2 14' grade level overhead doors and ample parking. The main entrance opens up into an air conditioned office/reception area with a restroom right outside of the office. Enjoy 18'-20' clear height throughout the heated warehouse with additional mezzanine storage above the office/reception area. This warehouse only has one neighbor. Mezzanine can be converted into a fully usable office. Offices are windowed. Currently being built and can accomodate buildout/layout depending on the potential tenant's needs and terms. Contact us if you have any questions.