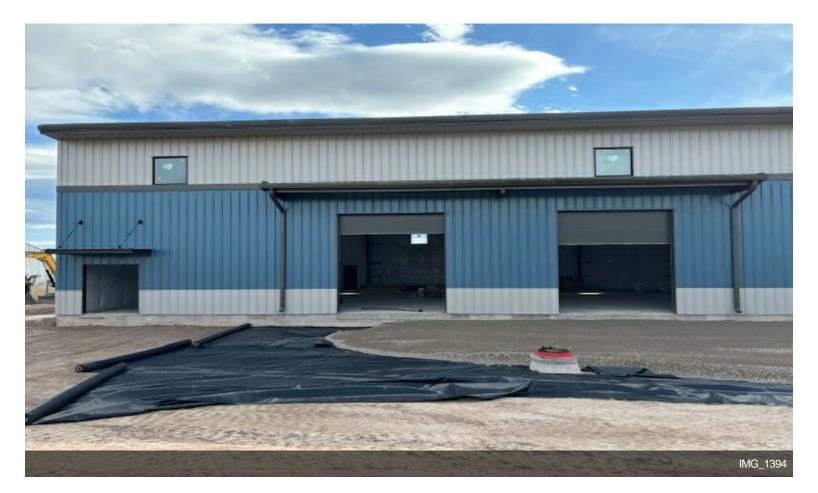

## New industrial condo for lease

7605 Pontrelli PI, Missoula, MT 59808

Michelle Huie SK Gordon 6900 Kestrel Dr,Missoula, MT 59808 <u>michelle@vimvigr.com</u> (406) 552-3683

| Rental Rate:            | \$13.50 /SF/YR     |
|-------------------------|--------------------|
| Property Type:          | Industrial         |
| Property Subtype:       | Warehouse          |
| Rentable Building Area: | 14,000 SF          |
| Year Built:             | 2024               |
| Construction Status:    | Under Construction |
| Rental Rate Mo:         | \$1.13 /SF/MO      |

# New industrial condo for lease

\$13.50 /SF/YR

Located in the growing Wye area of Missoula (5 minutes from Missoula International Airportl. Newly built warehouse with only 2 tenants in the entire propertly. Landscaped with paved and ample parking....

### 7605 Pontrelli PI, Missoula, MT 59808

Located in the growing Wye area of Missoula (5 minutes from Missoula International Airportl. Newly built warehouse with only 2 tenants in the entire propertly. Landscaped with paved and ample parking.