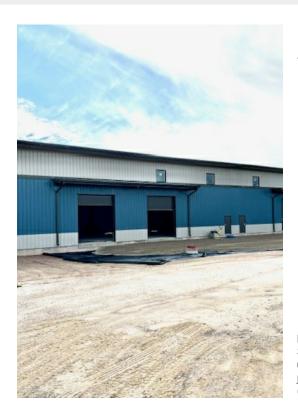

## **Property Photos**

New beautifully designed warehouse located in the growing Wye area of Missoula (5 minutes from Missoula International Airport). This +/- 7000 square foot unit features 2 14' grade level overhead doors and ample parking. The main entrance opens up into an air conditioned office/reception area with a restroom right outside of the office. Enjoy 18'-20' clear height throughout the heated warehouse with additional mezzanine storage above the office/reception area. This warehouse only has one neighbor. Mezzanine can be converted into a fully usable office. Offices are windowed. Currently being built and can accomodate buildout/layout depending on the potential tenant's needs and terms. Contact us if you have any questions.