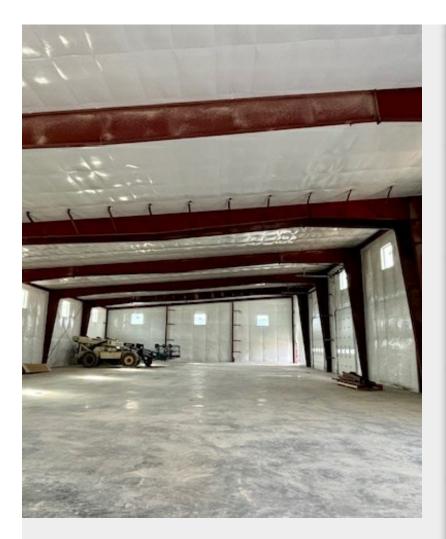

## **Property Photos**

New beautifully designed warehouse located in the growing Wye area of Missoula (5 minutes from Missoula International Airport). This +/- 7000 square foot unit features 2 14' grade level overhead doors and ample parking. The main entrance opens up into an air conditioned office/reception area with a restroom right outside of the office. Enjoy 18'-20' clear height throughout the heated warehouse with additional mezzanine storage above the office/reception area. This warehouse only has one neighbor. Mezzanine can be converted into a fully usable office. Offices are windowed. Currently being built and can accomodate buildout/layout depending on the potential tenant's needs and terms. Contact us if you have any questions.