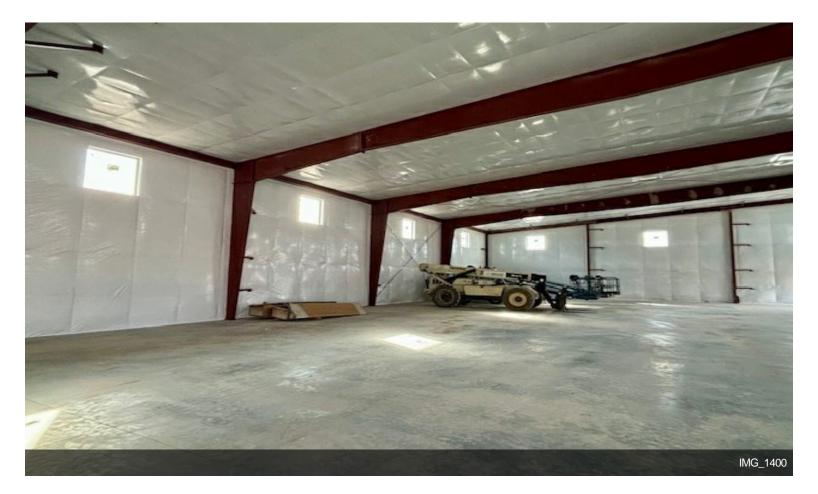

New beautifully designed warehouse located in the growing Wye area of Missoula (5 minutes from Missoula International Airport). This +/- 7000 square foot unit features 2 14' grade level overhead doors and ample parking. The main entrance opens up into an air conditioned office/reception area with a restroom right outside of the office. Enjoy 18'-20' clear height throughout the heated warehouse with additional mezzanine storage above the office/reception area. This warehouse only has one neighbor. Mezzanine can be converted into a fully usable office. Offices are windowed. Currently being built and can accomodate buildout/layout depending on the potential tenant's needs and terms. Contact us if you have any questions.

## **Property Photos**