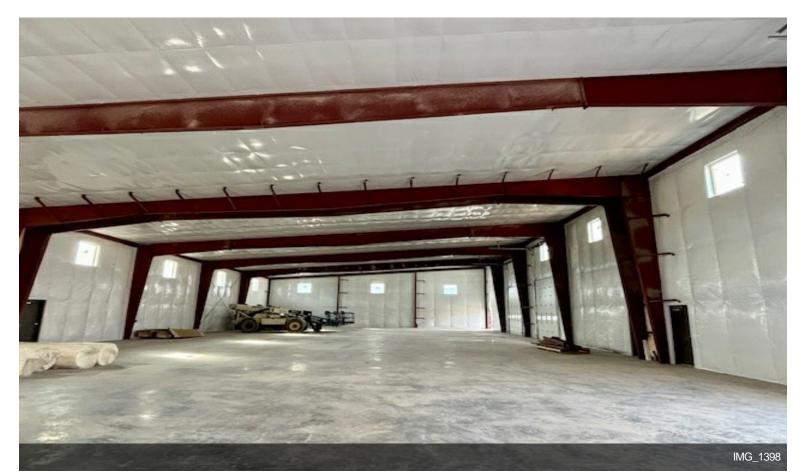

New beautifully designed warehouse located in the growing Wye area of Missoula (5 minutes from Missoula International Airport). This +/- 7000 square foot unit features 2 14' grade level overhead doors and ample parking. The main entrance opens up into an air conditioned office/reception area with a restroom right outside of the office. Enjoy 18'-20' clear height throughout the heated warehouse with additional mezzanine storage above the office/reception area. This warehouse only has one neighbor. Mezzanine can be converted into a fully usable office. Offices are windowed. Currently being built and can accomodate buildout/layout depending on the potential tenant's needs and terms. Contact us if you have any questions.

## **Property Photos**