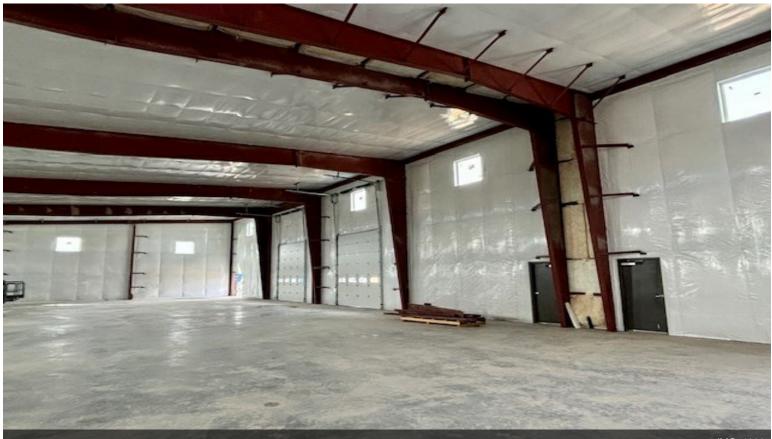

New beautifully designed warehouse located in the growing Wye area of Missoula (5 minutes from Missoula International Airport). This +/- 7000 square foot unit features 2 14' grade level overhead doors and ample parking. The main entrance opens up into an air conditioned office/reception area with a restroom right outside of the office. Enjoy 18'-20' clear height throughout the heated warehouse with additional mezzanine storage above the office/reception area. This warehouse only has one neighbor. Mezzanine can be converted into a fully usable office. Offices are windowed. Currently being built and can accomodate buildout/layout depending on the potential tenant's needs and terms. Contact us if you have any questions.

## **Property Photos**