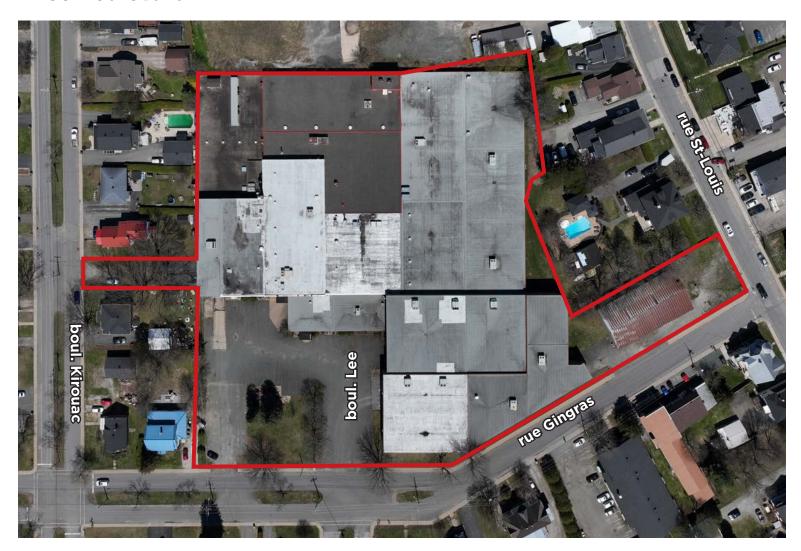

| Building Area | 137,025 SF          |
|---------------|---------------------|
| Land Area     | 211,979 SF          |
| Shipping      | 2 truck-level doors |
| Zoning        | Industrial          |
| Lot Number    | 4 906 822           |