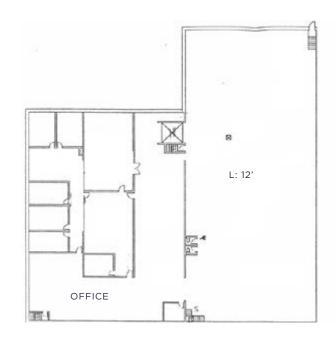

EDUCED PRICE: \$5,000,000 \$36.49 / SF

- Located in the heart of Warwick, Quebec with rapid access to highways 20 and 55
- Property is well maintained, boasts a good office to warehouse ratio
- Immediate Occupancy
- Clear heights up to 22'

| Building Area | 137,025 SF          |
|---------------|---------------------|
| Land Area     | 211,979 SF          |
| Shipping      | 2 truck-level doors |
| Zoning        | Industrial          |
| Lot Number    | 4 906 822           |









**ASKING PRICE** 

\$9,900,000

**NOW ASKING \$5,000,000** 

# FINANCIAL DETAILS

**Municipal Evaluation (2022-2024)** 

Land\$157,500Building\$2,453,200Total\$2,610,700

**Taxes (2021)** 

 Municipal
 \$47,520

 School
 \$11,678

 Total
 \$59,198



#### **GROUND FLOOR PLAN**



#### **SECOND FLOOR PLAN**



### **GROUND FLOOR OFFICE PLAN**



















# Brandon Allen, SIOR

Executive Vice President Certified Real Estate Agent, +1 514 402 6052 ballen@savills.ca

#### Antoine Dumas Executive Vice President

Real Estate Broker +1 514 917 7760 adumas@savills.ca

#### 3773 boulevard Côte-Vertu, Saint-Laurent, Québec H4R 2M3 | +1 514 416 1270

The information contained in this communication has been obtained from a variety of sources believed to be reliable but has not been verified. NO WARRANTY OR REPRESENTATION, EXPRESS OR IMPLIED, IS MADE AS TO THE CONDITION OF THE PROPERTY OR ACCURACY OR COMPLETENESS OF THE INFORMATION CONTAINED HEREIN AND SAME IS SUBMITTED SUBJECT TO ERRORS, OMISSIONS, CHANGE OF PRICE, RENTAL OR OTHER CONDITIONS, WITHDRAWAL WITHOUT NOTICE AND TO ANY SPECIFIC CONDITION