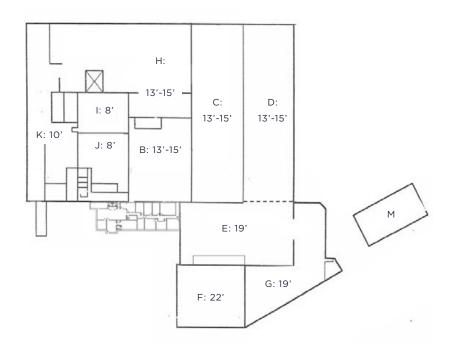

e for immediate occupancy

# REDUCED PRICE: \$5,000,000 \$36.49 / SF

- Located in the heart of Warwick, Quebec with rapid access to highways 20 and 55
- Property is well maintained, boasts a good office to warehouse ratio
- Immediate Occupancy
- Clear heights up to 22'

| Building Area | 137,025 SF          |
|---------------|---------------------|
| Land Area     | 211,979 SF          |
| Shipping      | 2 truck-level doors |
| Zoning        | Industrial          |
| Lot Number    | 4 906 822           |









**ASKING PRICE** 

\$9,900,000

**NOW ASKING \$5,000,000** 

# FINANCIAL DETAILS

**Municipal Evaluation (2022-2024)** 

Land\$157,500Building\$2,453,200Total\$2,610,700

**Taxes (2021)** 

 Municipal
 \$47,520

 School
 \$11,678

 Total
 \$59,198



#### **GROUND FLOOR PLAN**



#### **SECOND FLOOR PLAN**



### **GROUND FLOOR OFFICE PLAN**



















# Brandon Allen, SIOR

Executive Vice President Certified Real Estate Agent, +1 514 402 6052 ballen@savills.ca

#### Antoine Dumas Executive Vice President

Real Estate Broker +1 514 917 7760 adumas@savills.ca

#### 3773 boulevard Côte-Vertu, Saint-Laurent, Québec H4R 2M3 | +1 514 416 1270

The information contained in this communication has been obtained from a variety of sources believed to be reliable but has not been verified. NO WARRANTY OR REPRESENTATION, EXPRESS OR IMPLIED, IS MADE AS TO THE CONDITION OF THE PROPERTY OR ACCURACY OR COMPLETENESS OF THE INFORMATION CONTAINED HEREIN AND SAME IS SUBMITTED SUBJECT TO ERRORS, OMISSIONS, CHANGE OF PRICE, RENTAL OR OTHER CONDITIONS, WITHDRAWAL WITHOUT NOTICE