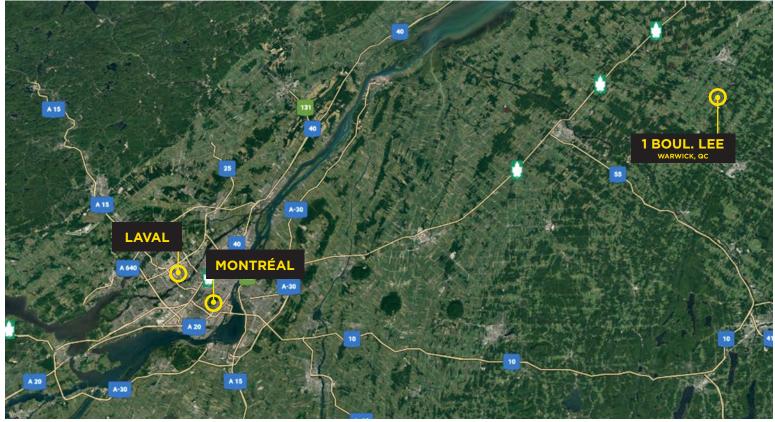

# REDUCED PRICE: \$5,000,000 \$36.49 / SF

- Located in the heart of Warwick, Quebec with rapid access to highways 20 and 55
- Property is well maintained, boasts a good office to warehouse ratio
- Immediate Occupancy
- Clear heights up to 22'