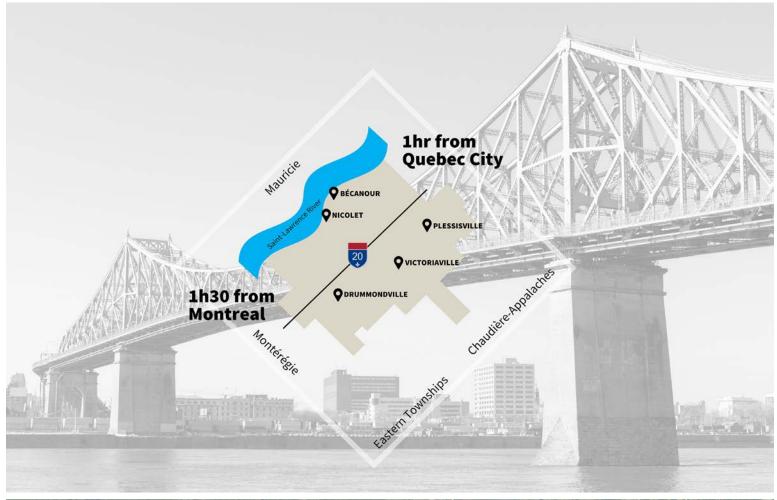

# REDUCED PRICE: \$5,000,000 \$36.49 / SF

- Located in the heart of Warwick, Quebec with rapid access to highways 20 and 55
- Property is well maintained, boasts a good office to warehouse ratio
- Immediate Occupancy
- Clear heights up to 22'