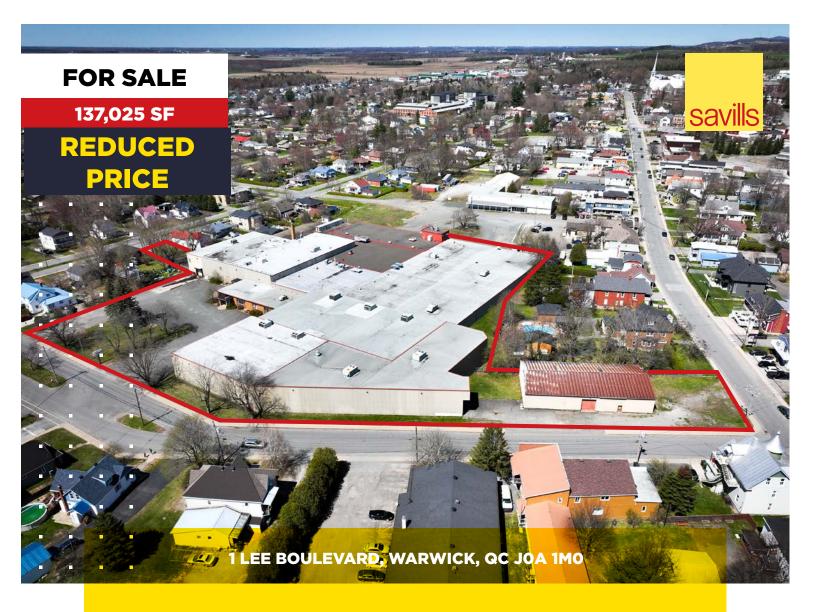

# Industrial building available for immediate occupancy

# REDUCED PRICE: \$5,000,000 \$36.49 / SF

- Located in the heart of Warwick, Quebec with rapid access to highways 20 and 55
- Property is well maintained, boasts a good office to warehouse ratio
- Immediate Occupancy
- Clear heights up to 22'

| Building Area | 137,025 SF          |
|---------------|---------------------|
| Land Area     | 211,979 SF          |
| Shipping      | 2 truck-level doors |
| Zoning        | Industrial          |
| Lot Number    | 4 906 822           |