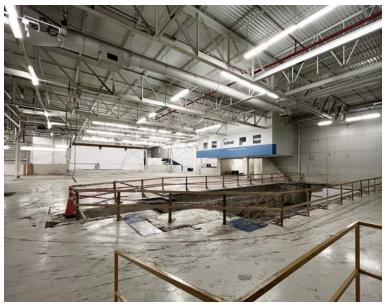

# Industrial building available for immediate occupancy

# REDUCED PRICE: \$5,000,000 \$36.49 / SF

- Located in the heart of Warwick, Quebec with rapid access to highways 20 and 55
- Property is well maintained, boasts a good office to warehouse ratio
- Immediate Occupancy
- Clear heights up to 22'