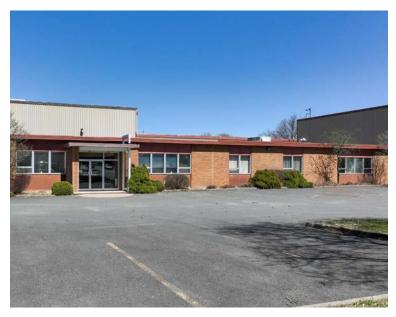

# Industrial building available for immediate occupancy

# REDUCED PRICE: \$5,000,000 \$36.49 / SF

- Located in the heart of Warwick, Quebec with rapid access to highways 20 and 55
- Property is well maintained, boasts a good office to warehouse ratio
- Immediate Occupancy
- Clear heights up to 22'