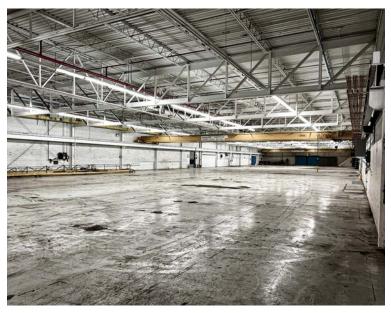

# Industrial building available for immediate occupancy

# REDUCED PRICE: \$5,000,000 \$36.49 / SF

- Located in the heart of Warwick, Quebec with rapid access to highways 20 and 55
- Property is well maintained, boasts a good office to warehouse ratio
- Immediate Occupancy
- Clear heights up to 22'