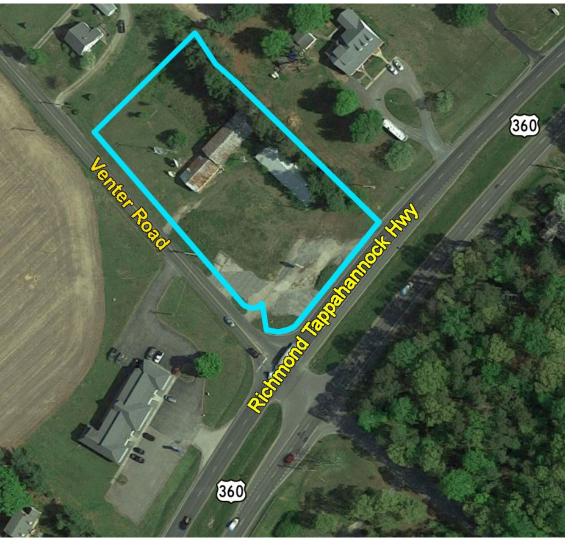

# **Commercial Land For Sale**

Richmond Tappahannock Hwy & Venter Road, Aylett, VA

## Nicely located Commercial Parcel For Sale King William County

- Corner Parcel; located at the corner of Venter Road and Richmond/ Tappahannock Hwy with 12,694 VPD.
- Only 15 minutes from I-295!
- Buildings on property have been torn down. Property is being sold as a vacant lot.

#### **OFFERING DETAILS**

| SALE PRICE: | \$495,000  |  |
|-------------|------------|--|
| LOT SIZE:   | 1.66 acres |  |
| ZONING:     | B-1        |  |

The information contained herein has been obtained from sources that are deemed to be reliable. However, Mid-Atlantic Commercial and its Agent(s) make no representation and assumes no liability as to the accuracy and validity of the information herein. Purchasers are advised to perform their own research and verification in order to determine the suitability of the Property for their purchase.