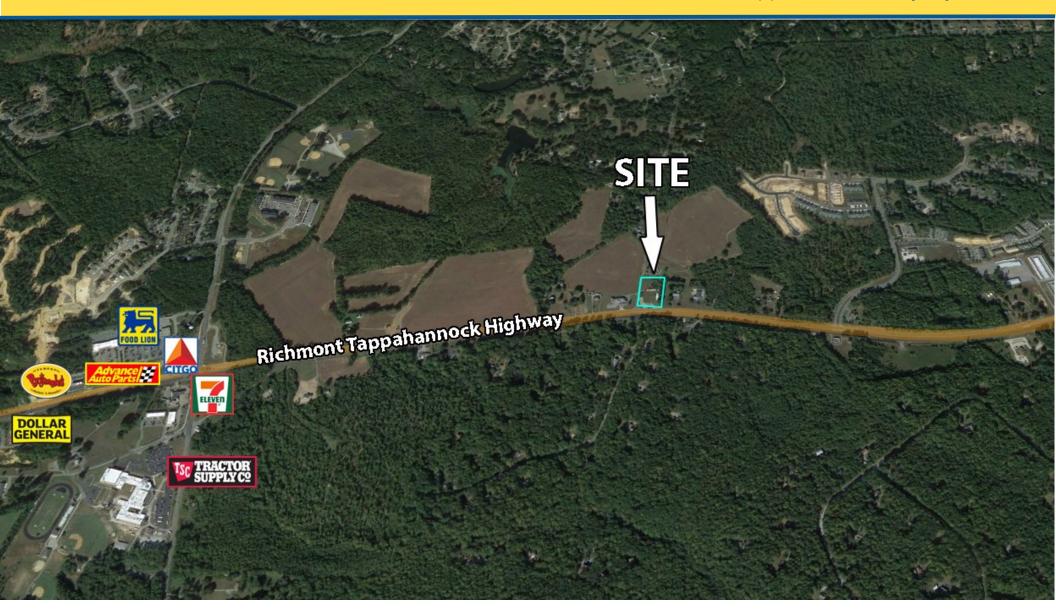

## Venter Road & Richmond Tappahannock Hwy, Aylett, VA

The information contained herein has been obtained from sources that are deemed to be reliable. However, Mid-Atlantic Commercial and its Agent(s) make no representation and assumes no liability as to the accuracy and validity of the information herein. Purchasers are advised to perform their own research and verification in order to determine the suitability of the Property for their purchase.