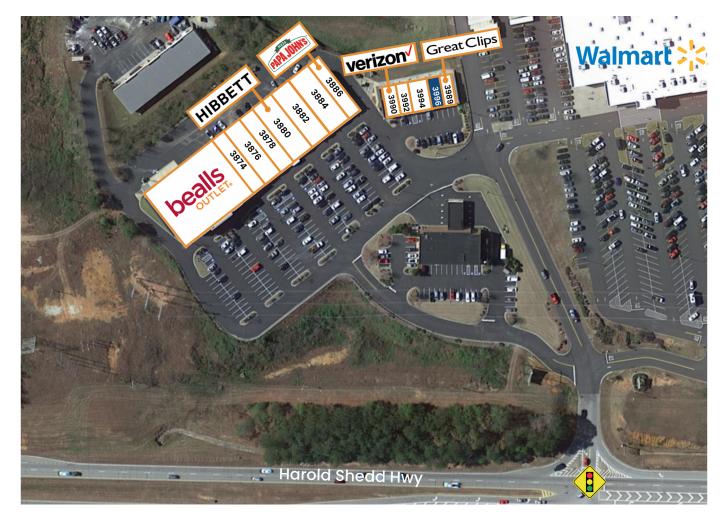

# **Bremen Crossing**

3870 Bremen Crossing Bremen, GA 30110

| Unit | Tenant                      | SF     | Unit | Tenant           | SF    |
|------|-----------------------------|--------|------|------------------|-------|
| 3872 | Bealls Outlet               | 15,191 | 3886 | Papa Johns       | 3,886 |
| 3874 | Angel Nails                 | 2,000  | 3990 | Verizon Wireless | 1,250 |
| 3876 | Avaas Spa & Tan             | 3,000  | 3992 | Cricket Wireless | 1,350 |
| 3878 | Trinity Homes               | 2,200  | 2994 | ATL Vaping       | 3,996 |
| 3880 | Hibbett                     | 5,000  | 3996 | AVAILABLE        | 1,250 |
| 3882 | Chopsticks                  | 3,522  | 3998 | Great Clips      | 1,250 |
| 3884 | Junito's Mexican Restaurant | 3,522  |      |                  |       |
|      |                             |        |      |                  |       |