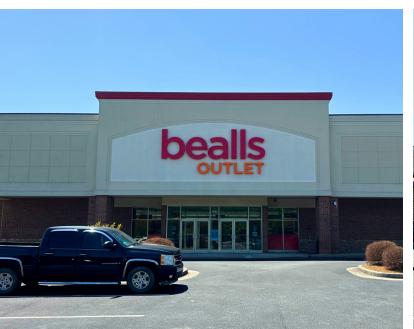

### **Property Highlights**

- Well located adjacent to a busy Walmart Supercenter with strong co-tenancy with Bealls Outlet, Great Clips, Hibbett, Verizon, Papa Johns and more.
- Conveniently located off I-20 at the signalized intersection of Highway 27 and Highway 78
- Limited competition in the area with the ability to drawl from 10+ miles away
- Bremen is a growing suburb of Atlanta and near University of West Georgia
- Only one unit available ideal for a number of retail, medical or office tenants

# **Bremen Crossing**

3870 Bremen Crossing Bremen, GA 30110

| Unit | Tenant                      | SF     | Unit | Tenant           | SF    |
|------|-----------------------------|--------|------|------------------|-------|
| 3872 | Bealls Outlet               | 15,191 | 3886 | Papa Johns       | 3,886 |
| 3874 | Angel Nails                 | 2,000  | 3990 | Verizon Wireless | 1,250 |
| 3876 | Avaas Spa & Tan             | 3,000  | 3992 | Cricket Wireless | 1,350 |
| 3878 | Trinity Homes               | 2,200  | 2994 | ATL Vaping       | 3,996 |
| 3880 | Hibbett                     | 5,000  | 3996 | AVAILABLE        | 1,250 |
| 3882 | Chopsticks                  | 3,522  | 3998 | Great Clips      | 1,250 |
| 3884 | Junito's Mexican Restaurant | 3,522  |      |                  |       |
|      |                             |        |      |                  |       |