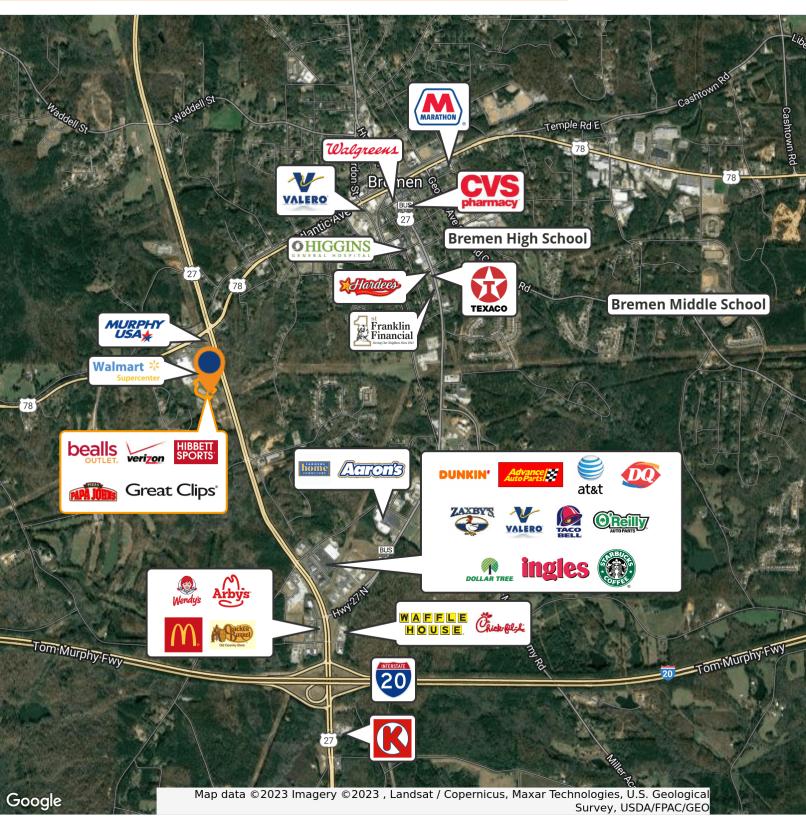

### **Property Highlights**

- Well located adjacent to a busy Walmart Supercenter with strong co-tenancy with Bealls Outlet, Great Clips, Hibbett, Verizon, Papa Johns and more.
- Conveniently located off I-20 at the signalized intersection of Highway 27 and Highway 78
- Limited competition in the area with the ability to drawl from 10+ miles away
- Bremen is a growing suburb of Atlanta and near University of West Georgia
- Only one unit available ideal for a number of retail, medical or office tenants