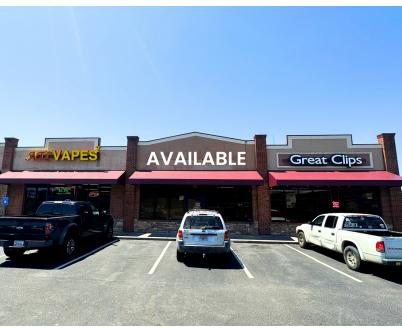

### 1,250 SF AVAILABLE

# **Bremen Crossing**

3870 Bremen Crossing Bremen, GA 30110

| Unit | Tenant                      | SF     | Unit | Tenant           | SF    |
|------|-----------------------------|--------|------|------------------|-------|
| 3872 | Bealls Outlet               | 15,191 | 3886 | Papa Johns       | 3,886 |
| 3874 | Angel Nails                 | 2,000  | 3990 | Verizon Wireless | 1,250 |
| 3876 | Avaas Spa & Tan             | 3,000  | 3992 | Cricket Wireless | 1,350 |
| 3878 | Trinity Homes               | 2,200  | 2994 | ATL Vaping       | 3,996 |
| 3880 | Hibbett                     | 5,000  | 3996 | AVAILABLE        | 1,250 |
| 3882 | Chopsticks                  | 3,522  | 3998 | Great Clips      | 1,250 |
| 3884 | Junito's Mexican Restaurant | 3,522  |      |                  |       |
|      |                             |        |      |                  |       |