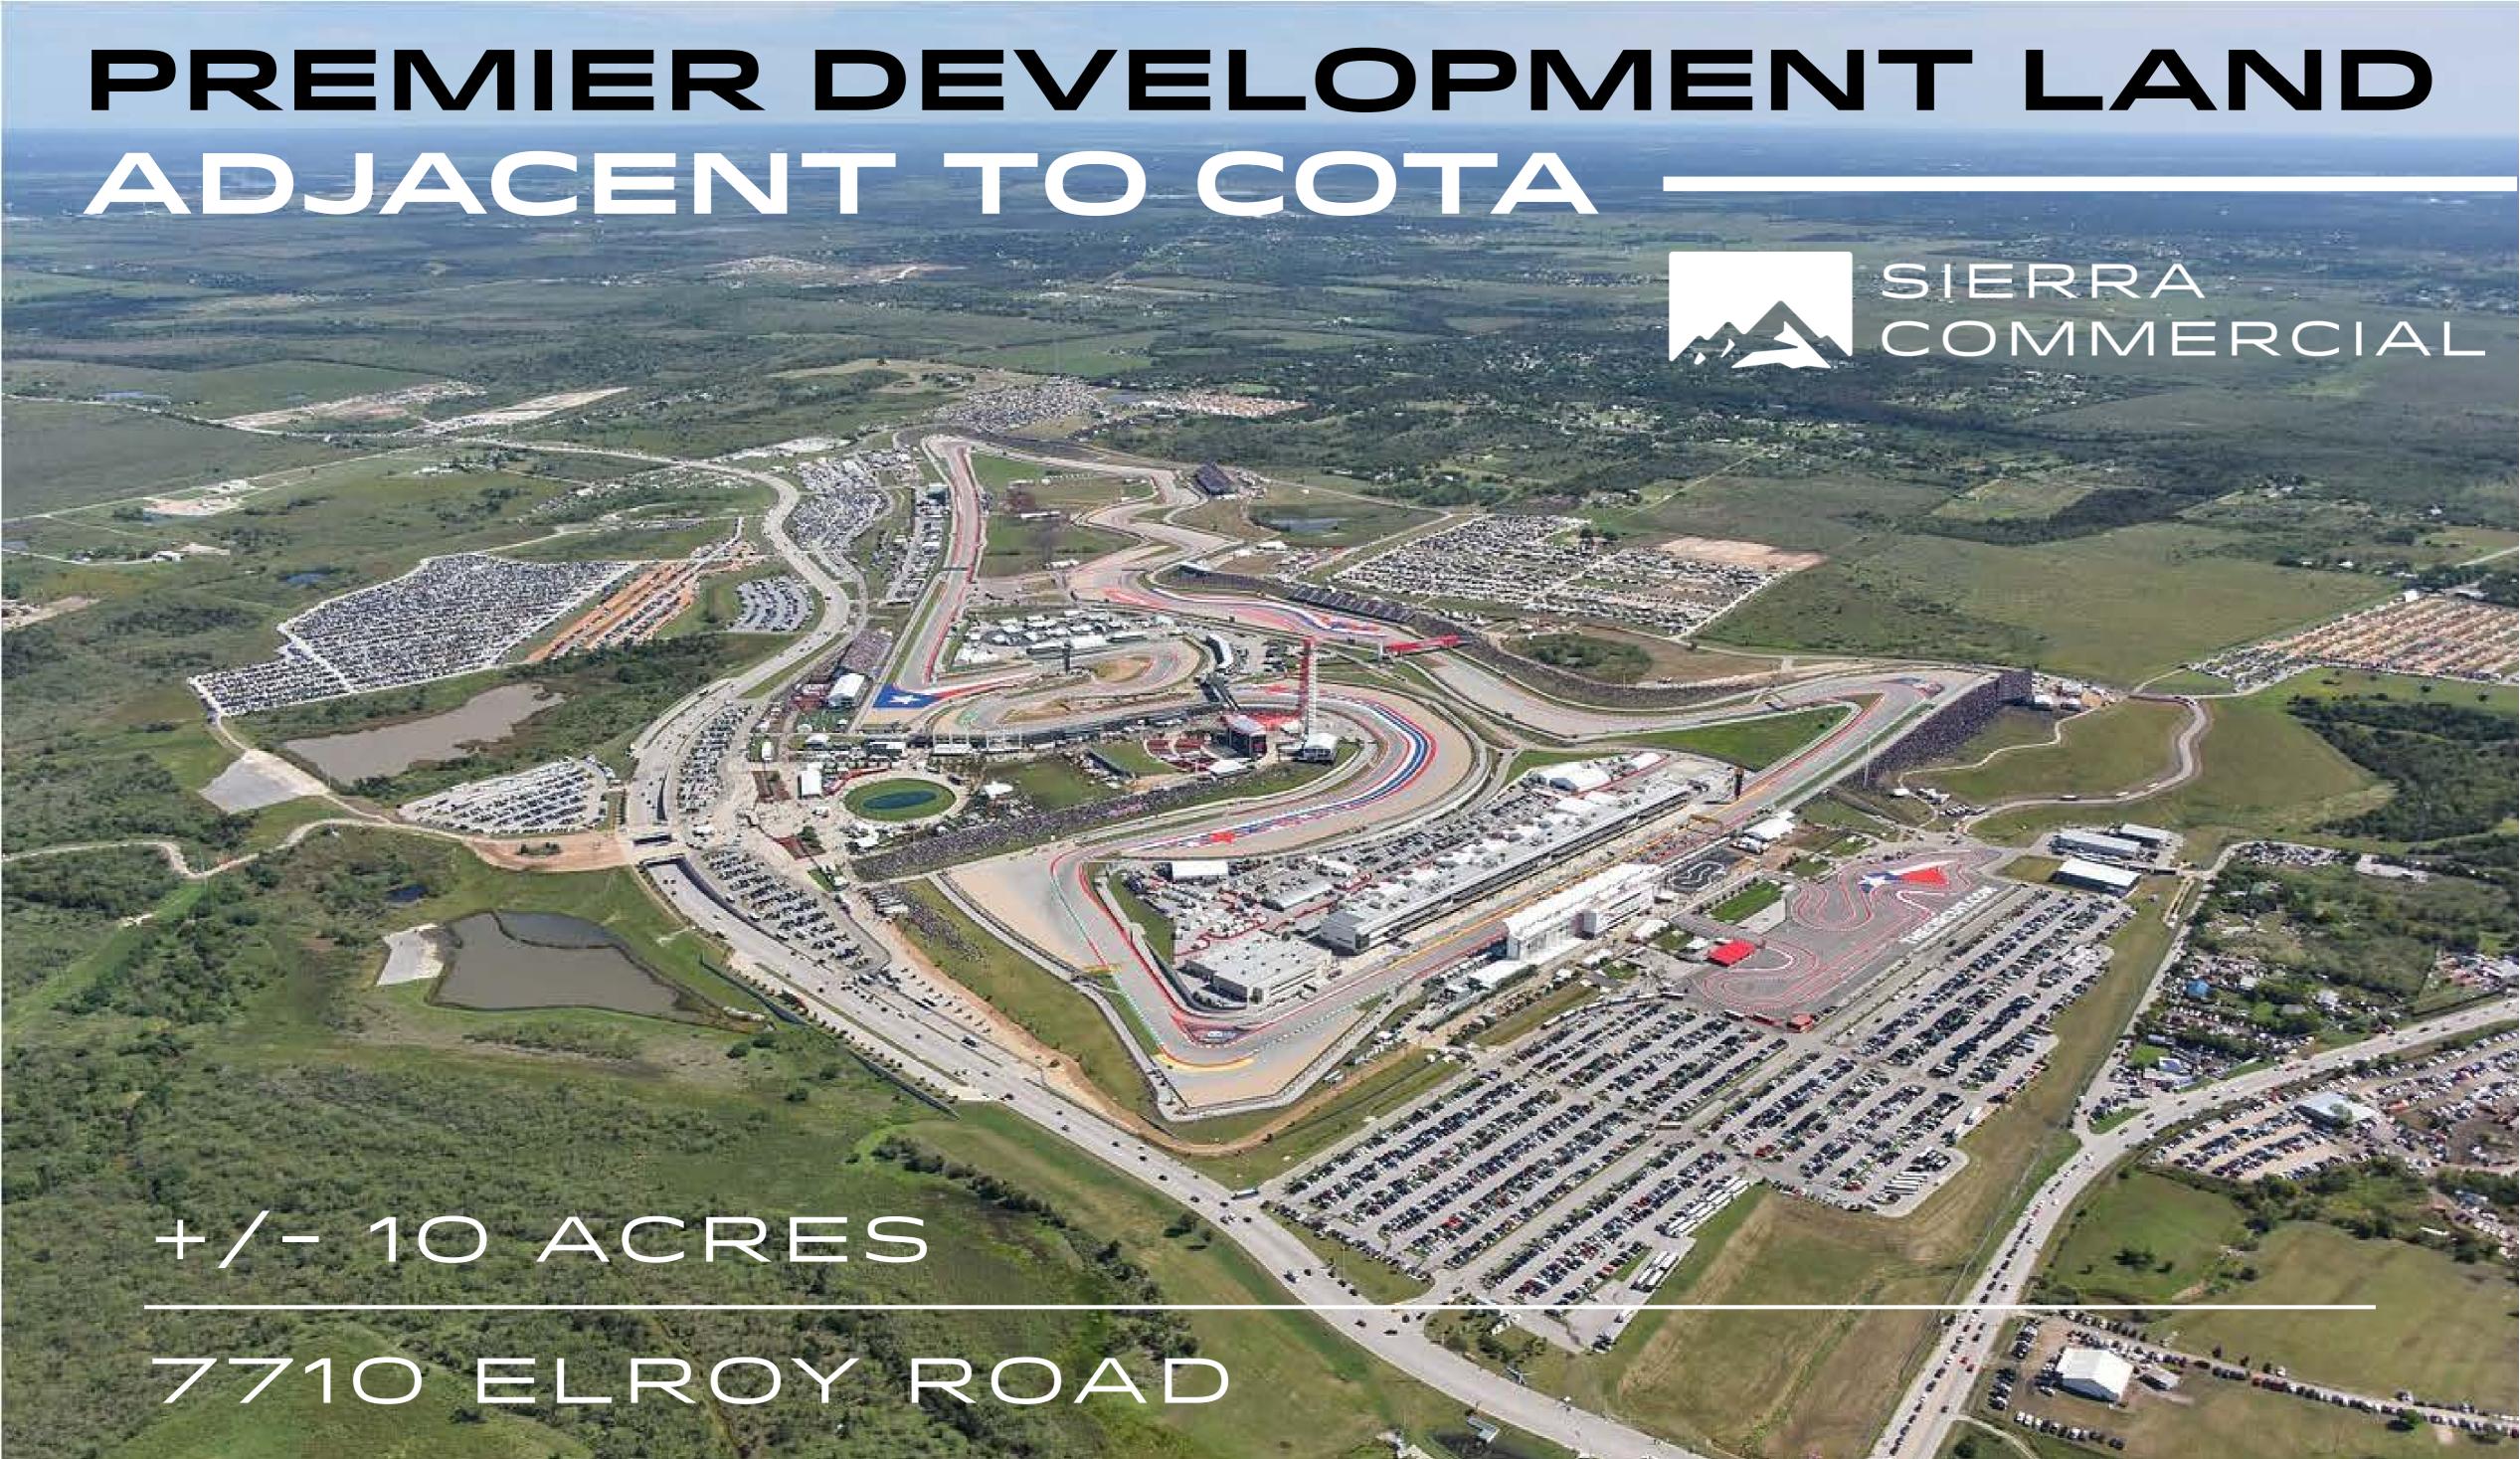

## THE OFFERING

7710 Elroy Road, a 10 acre +/- property in Del Valle, is located just down the road from Circuit of The Americas and within close proximity to major landmarks. Situated within the 2-mile ETJ and Dry Creek East suburban watershed, there are no waterway setbacks or water quality zones required. Additionally, the property is located in an opportunity zone, providing potential tax incentives for developers.