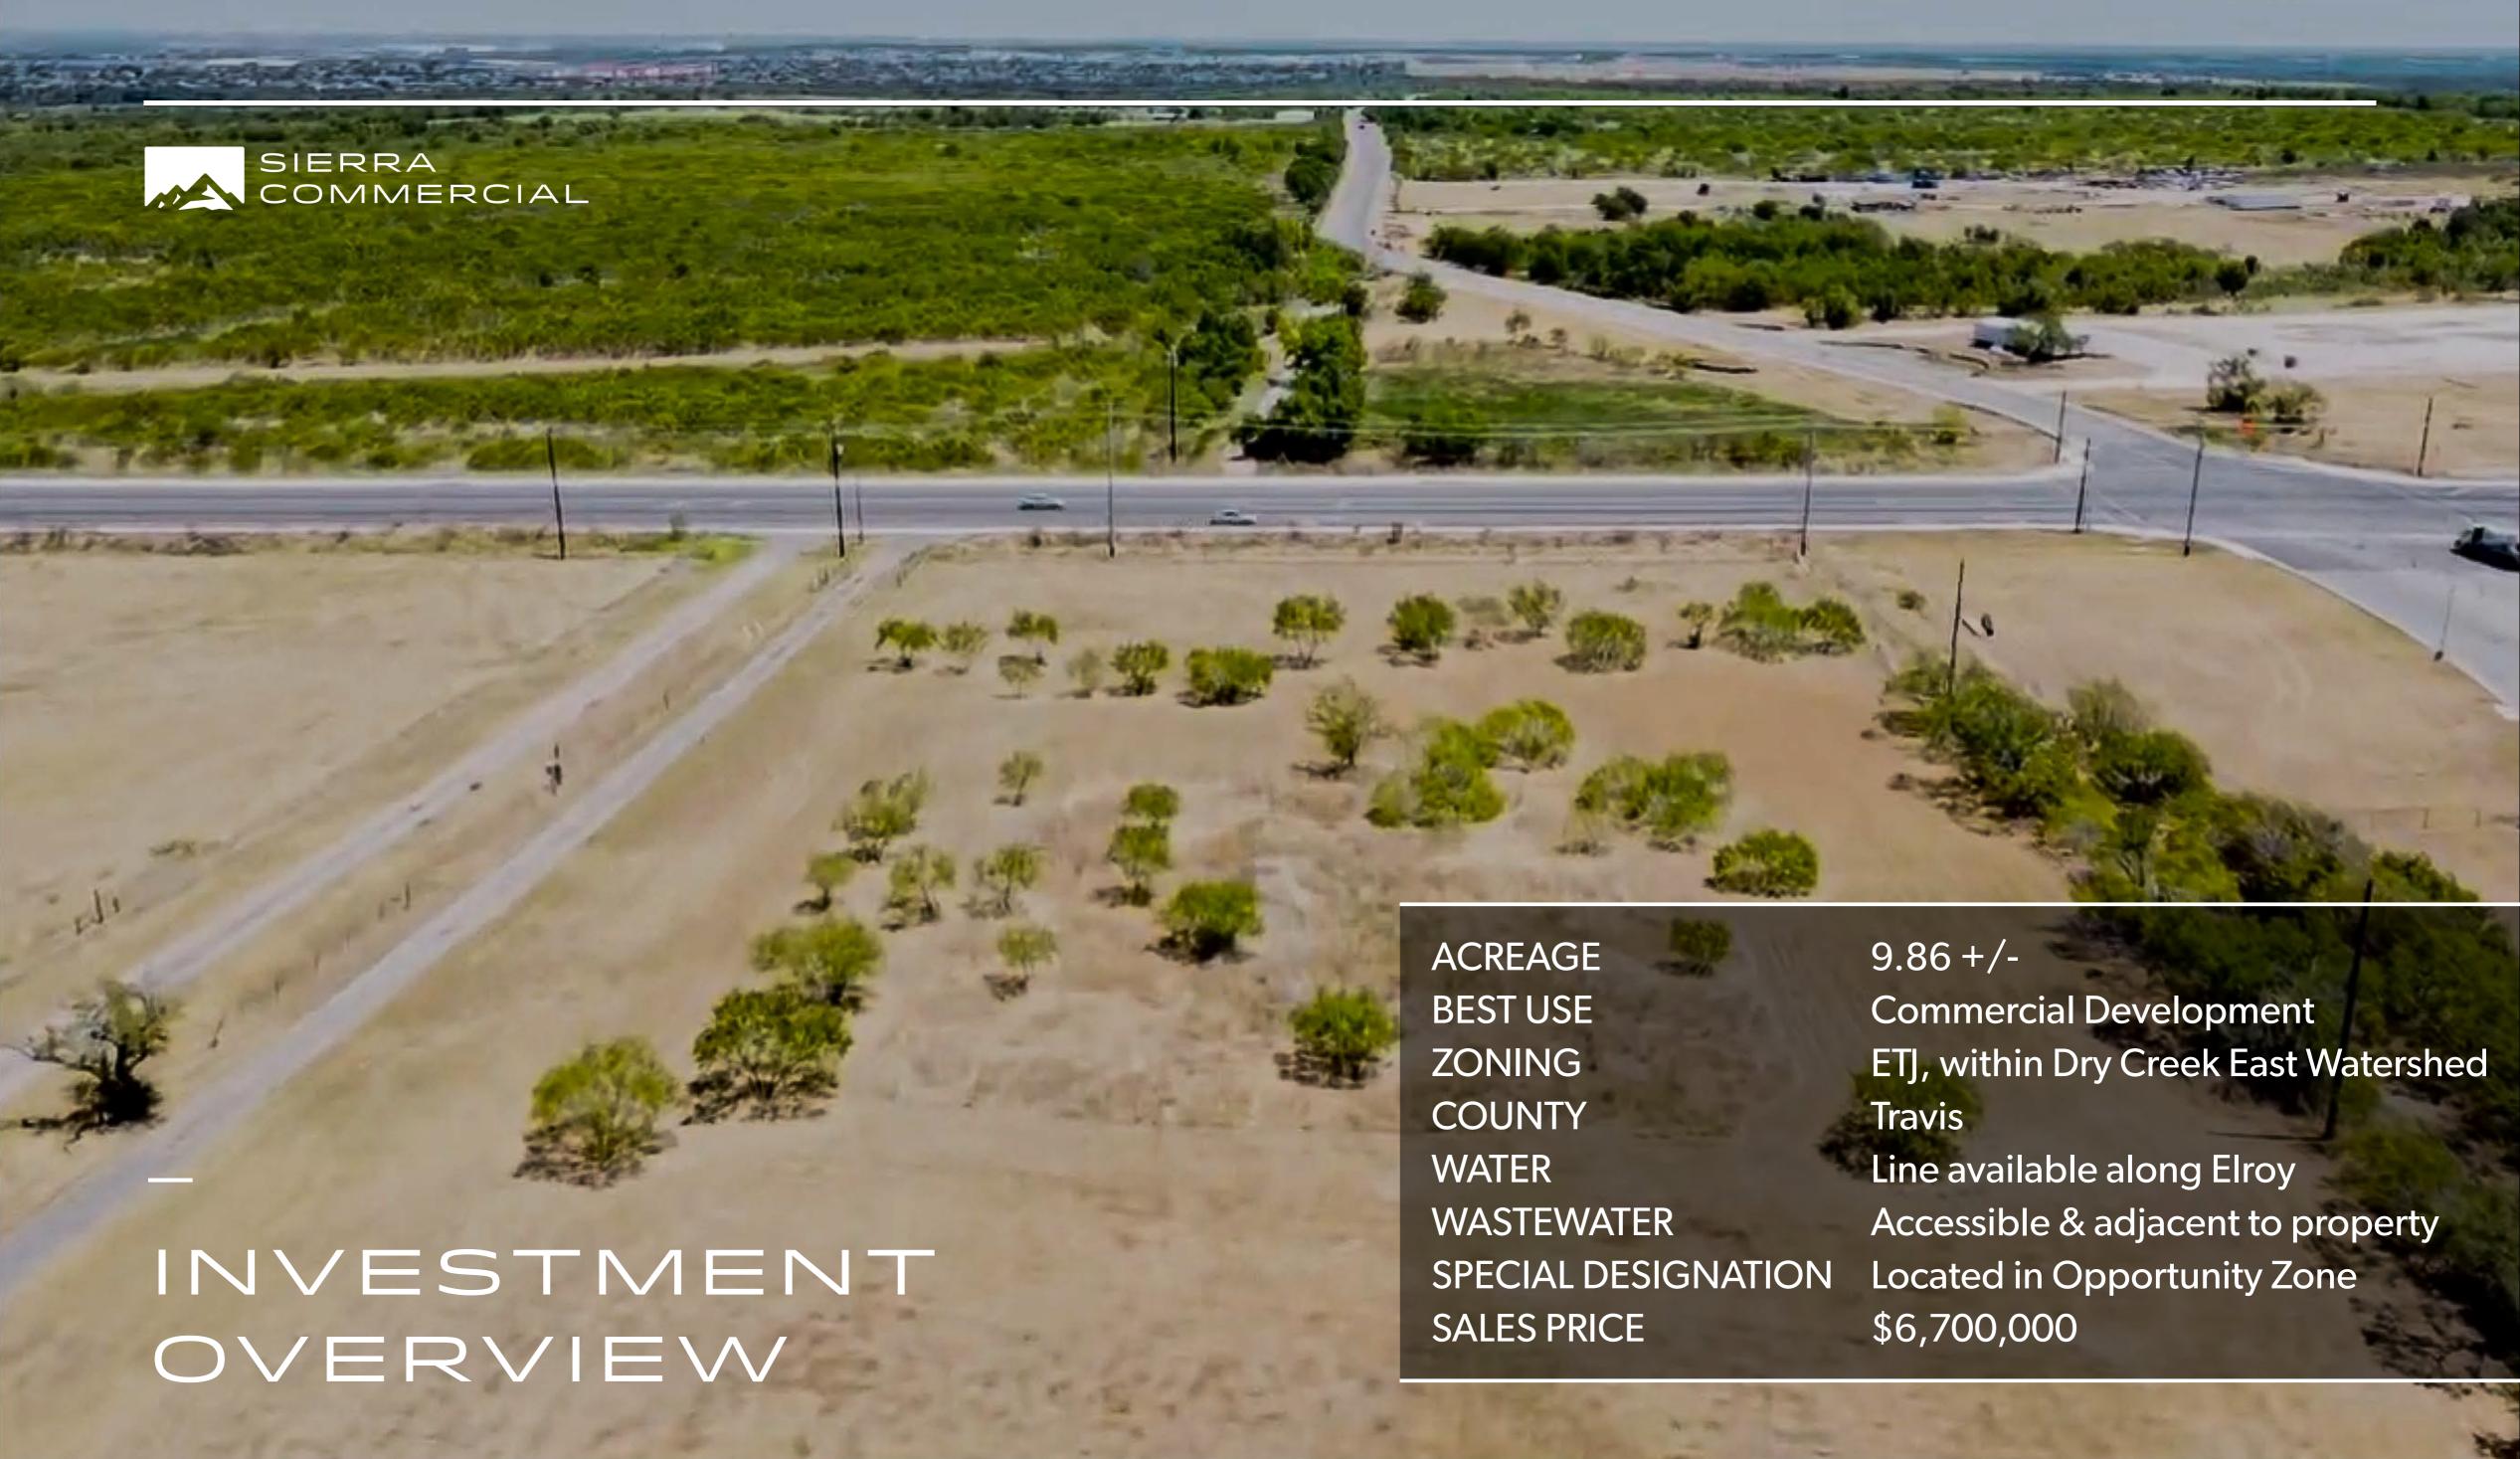

## THE OFFERING

7710 Elroy Road, a 10 acre +/- property in Del Valle, is located just down the road from Circuit of The Americas and within close proximity to major landmarks. Situated within the 2-mile ETJ and Dry Creek East suburban watershed, there are no waterway setbacks or water quality zones required. Additionally, the property is located in an opportunity zone, providing potential tax incentives for developers.