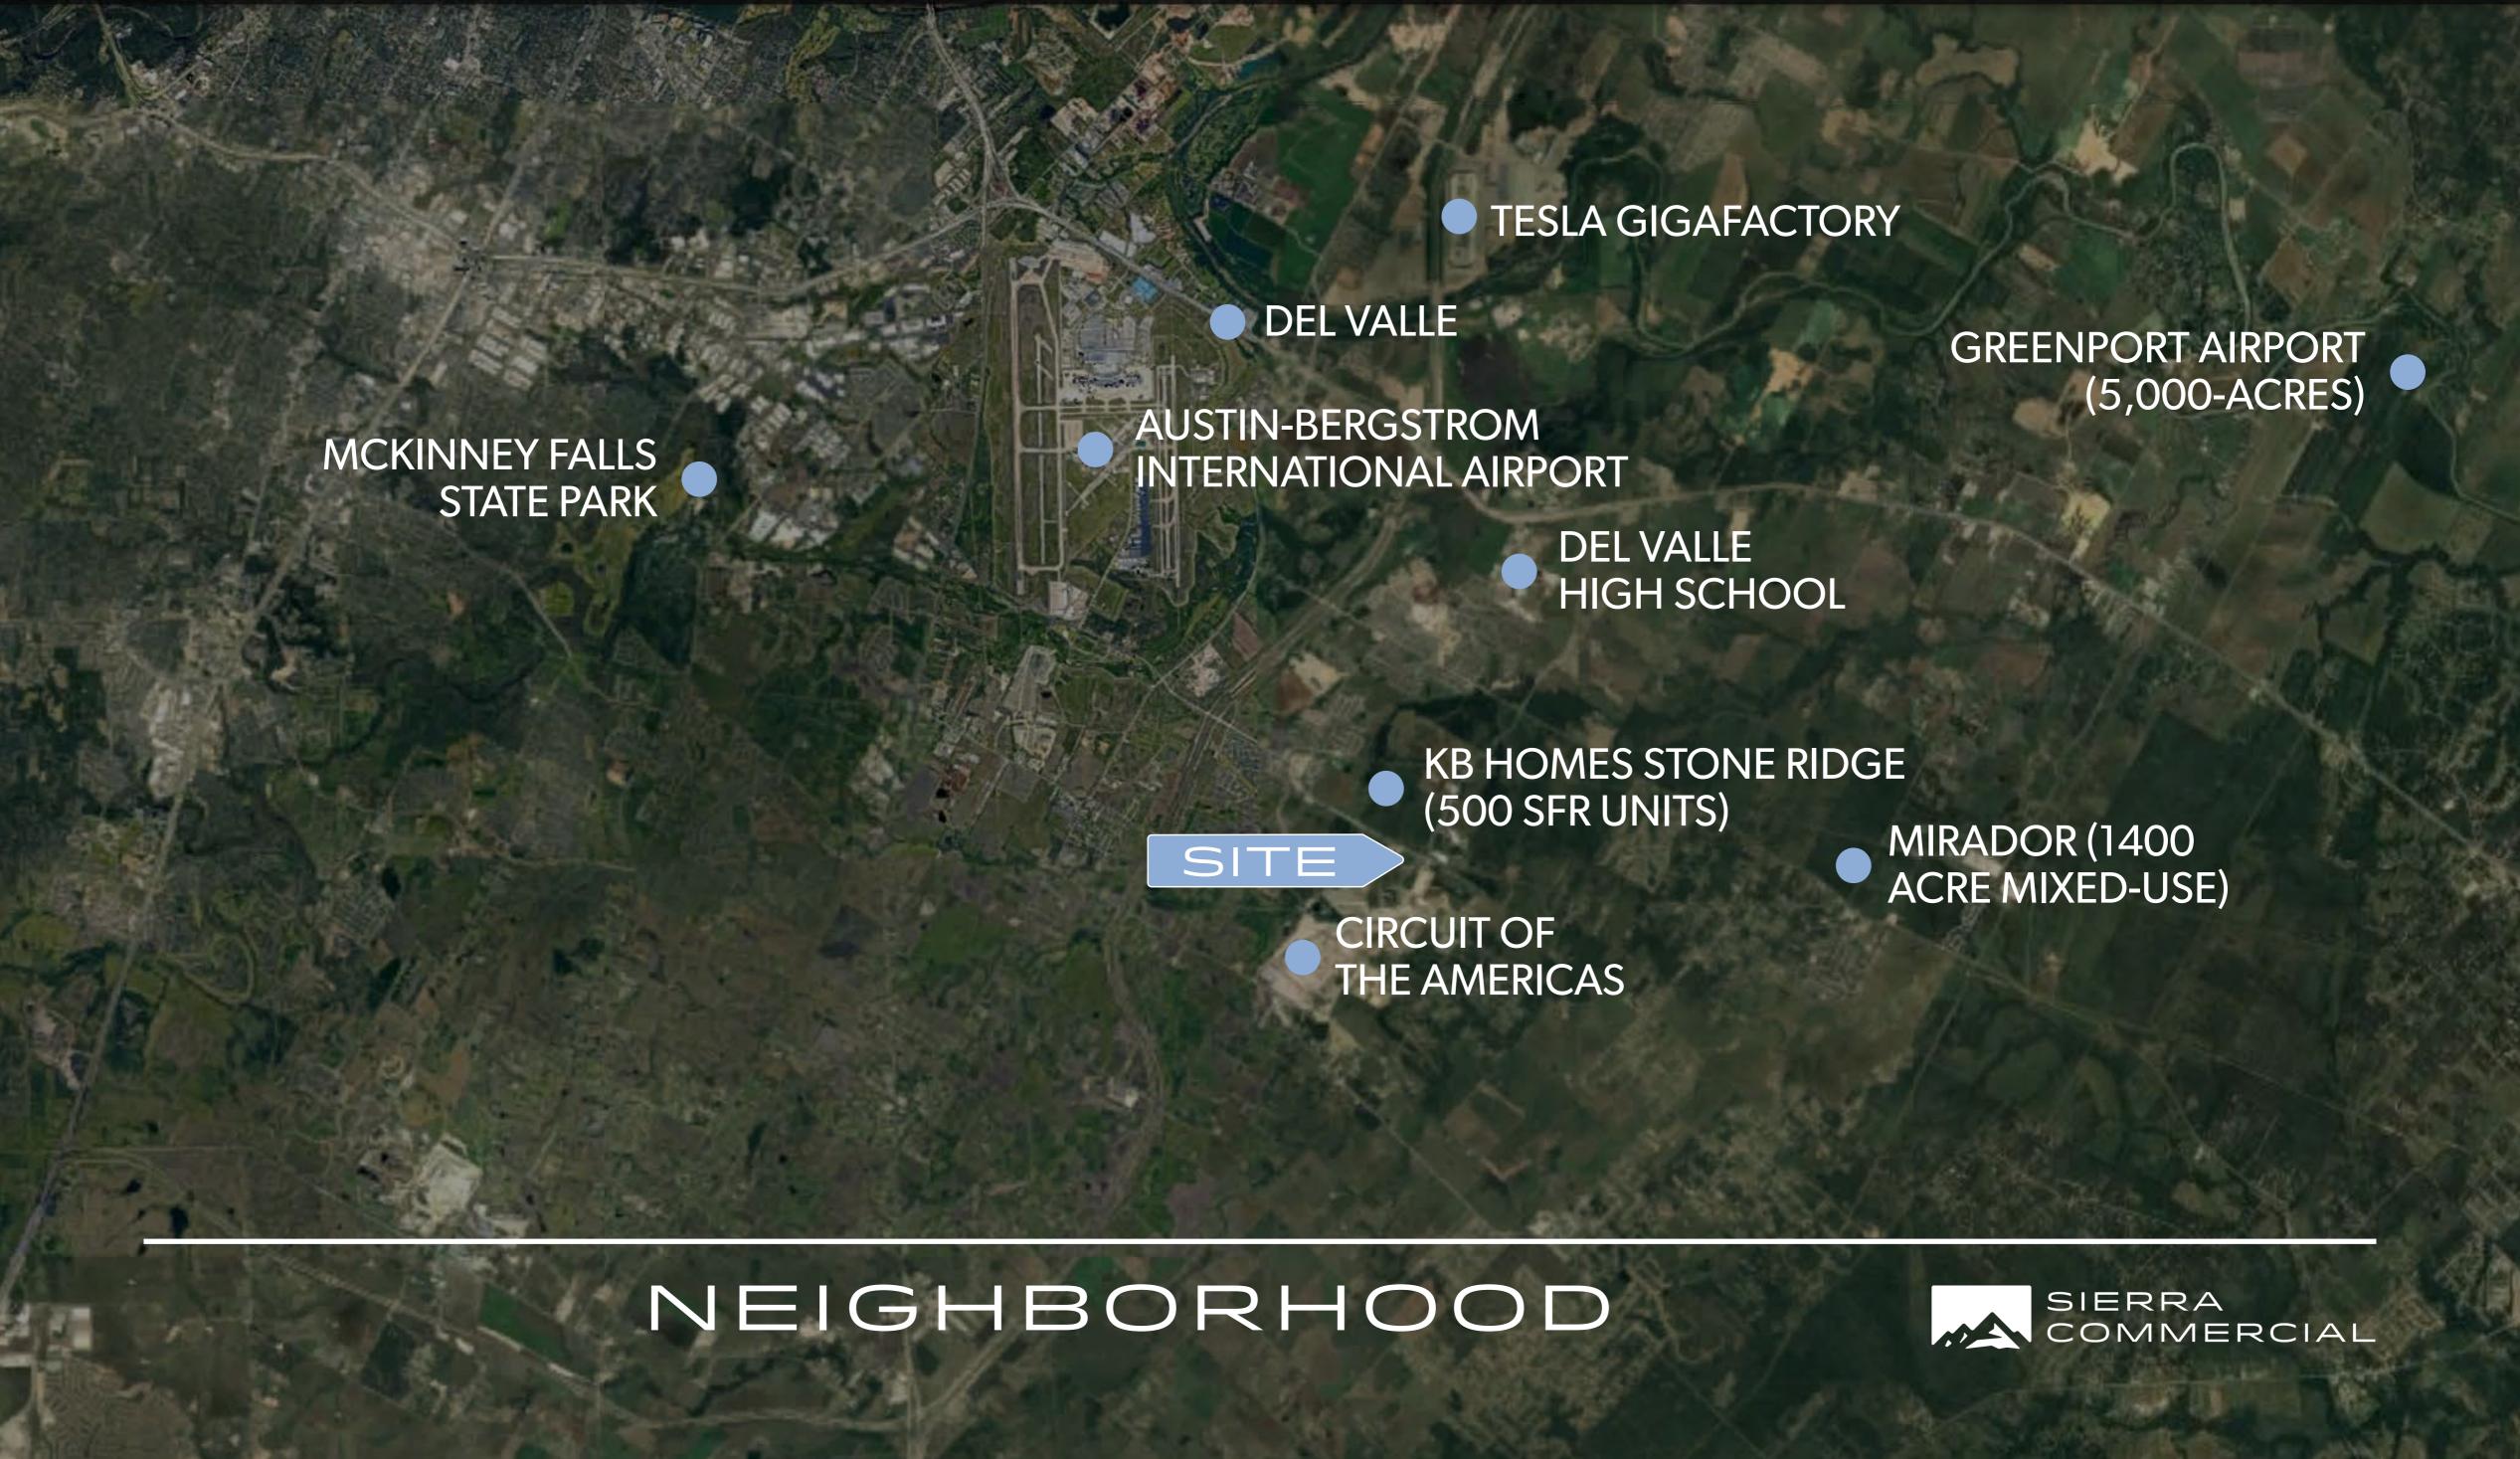

Within a 5-mile radius, nearly 100 million SF of retail, commercial, and residential development are planned, making this property a prime location for future growth. The 7 million SF Velocity Development will unfold over the next decade. Greenport Airport is planning a 5,000-acre "World Trade Center Austin" with a mixed-use industrial campus and technology park. Local infrastructure improvements include the KB Homes Stoney Ridge subdivision, Hines's Mirador mixed-use development, and major arterial corridors like Pearce and Elroy. The 4-lane expansion of Kellam Rd. from Hwy 71 to Elroy and the new Maha Loop road to the east are underway.