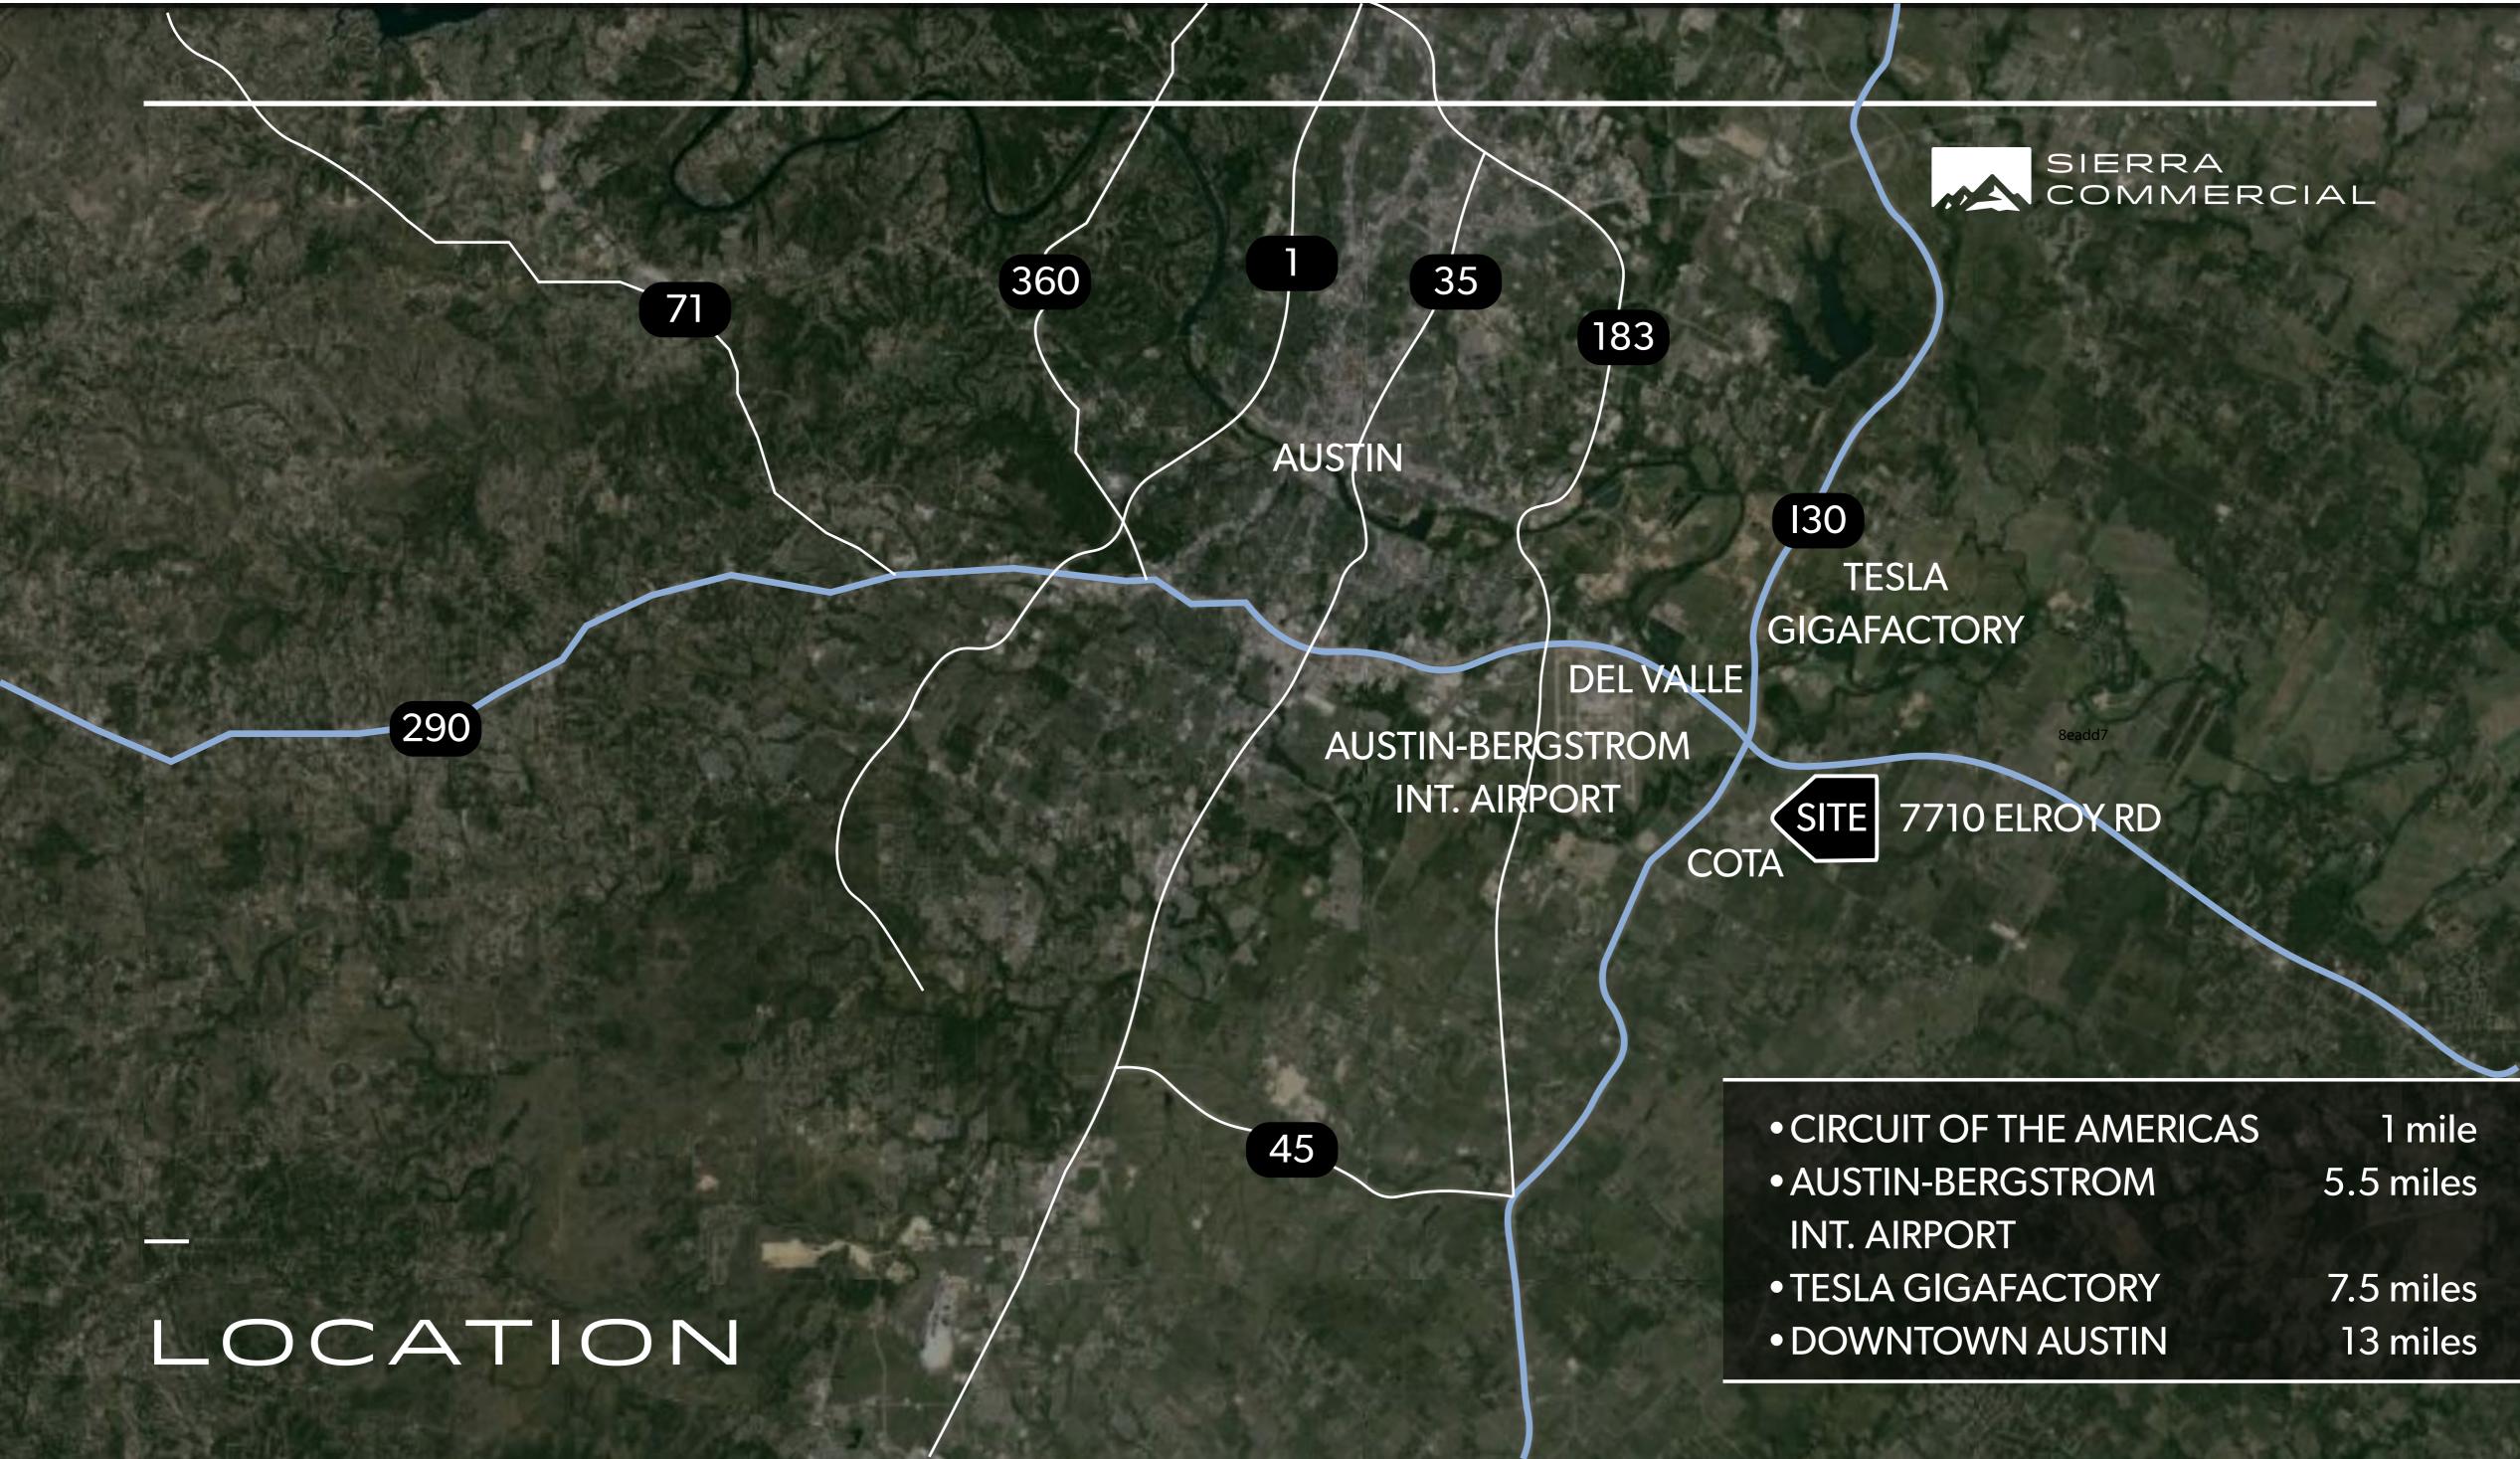

## THE OFFERING

7710 Elroy Road, a 10 acre +/- property in Del Valle, is located just down the road from Circuit of The Americas and within close proximity to major landmarks. Situated within the 2-mile ETJ and Dry Creek East suburban watershed, there are no waterway setbacks or water quality zones required. Additionally, the property is located in an opportunity zone, providing potential tax incentives for developers.