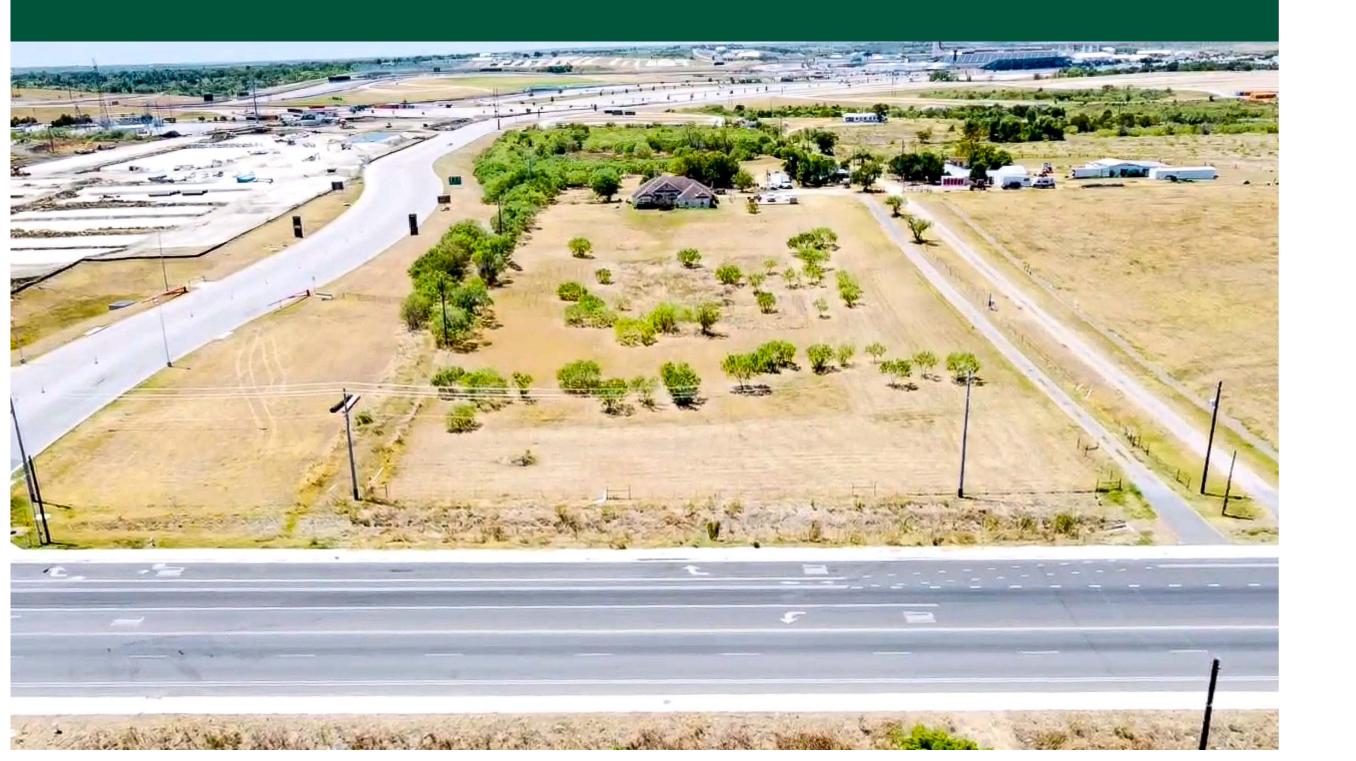

## THE OFFERING

7710 Elroy Road, a 10 acre +/- property in Del Valle, is located just down the road from Circuit of The Americas and within close proximity to major landmarks. Situated within the 2-mile ETJ and Dry Creek East suburban watershed, there are no waterway setbacks or water quality zones required. Additionally, the property is located in an opportunity zone, providing potential tax incentives for developers.