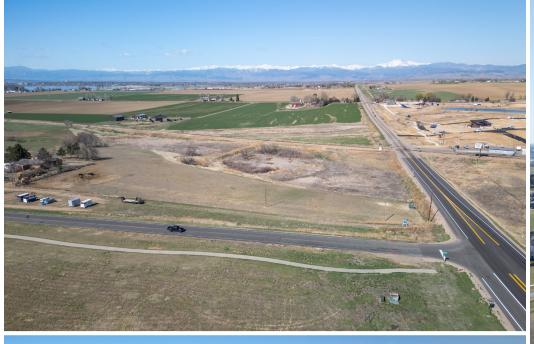

#### COMMERCIAL DEVELOPMENT OPPORTUNITY.

7.8 acres+/- that is poised for development adjacent to the Liberty Ranch neighborhood. Zoned general commercial.

Jason Billings GRI, CRS, CNE 970-581-6444 jbillings@thegroupinc.com Mark Bishop Broker Associate | Partner 970-297-2531 mbishop@thegroupinc.com

#### **OFFERING HIGHLIGHTS**

- 7.8 Acres Zoned General Commercial. Remaining Acreage Zoned
  <u>Residential RSF-4</u>
- Adjacent to Liberty Ranch, a Saint Aubyn and Centex Community
- Easy Access to I-25, Longmont and Surrounding Communities
- Water available, but not reflected in the Price:
  - 2 Shares of Highland Ditch
  - ° 8 Shares of Lake McIntosh Resevoir