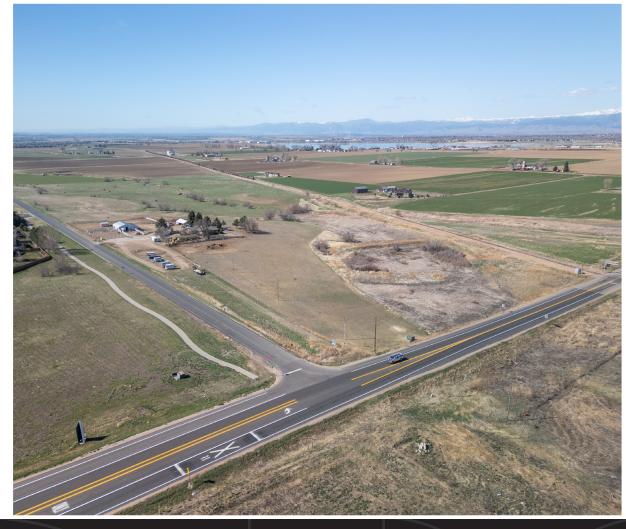

# COMMERCIAL

**FOR SALE** 2498 Highway 66 Mead, CO

#### COMMERCIAL DEVELOPMENT OPPORTUNITY.

7.8 acres+/- that is poised for development adjacent to the Liberty Ranch neighborhood. Zoned general commercial.

Jason Billings GRI, CRS, CNE 970-581-6444 jbillings@thegroupinc.com Mark Bishop Broker Associate | Partner 970-297-2531 mbishop@thegroupinc.com

#### **OFFERING HIGHLIGHTS**

- 7.8 Acres Zoned General Commercial. Remaining Acreage Zoned
  <u>Residential RSF-4</u>
- Adjacent to Liberty Ranch, a Saint Aubyn and Centex Community
- Easy Access to I-25, Longmont and Surrounding Communities
- Water available, but not reflected in the Price:
  - 2 Shares of Highland Ditch
  - ° 8 Shares of Lake McIntosh Resevoir