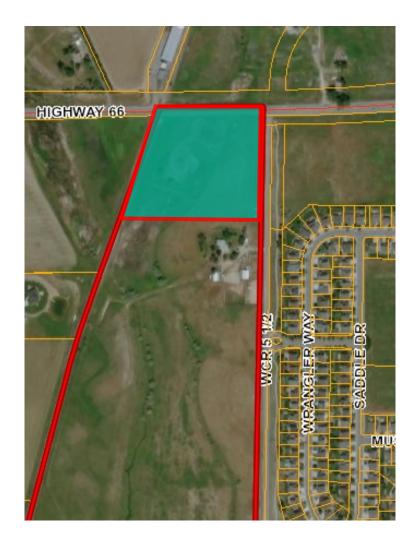

#### COMMERCIAL DEVELOPMENT OPPORTUNITY.

7.8 acres+/- that is poised for development adjacent to the Liberty Ranch neighborhood. Zoned general commercial.

Jason Billings GRI, CRS, CNE 970-581-6444 jbillings@thegroupinc.com Mark Bishop Broker Associate | Partner 970-297-2531 mbishop@thegroupinc.com

#### **OFFERING HIGHLIGHTS**

- 7.8 Acres Zoned General Commercial. Remaining Acreage Zoned
  <u>Residential RSF-4</u>
- Adjacent to Liberty Ranch, a Saint Aubyn and Centex Community
- Easy Access to I-25, Longmont and Surrounding Communities
- Water available, but not reflected in the Price:
  - 2 Shares of Highland Ditch
  - ° 8 Shares of Lake McIntosh Resevoir