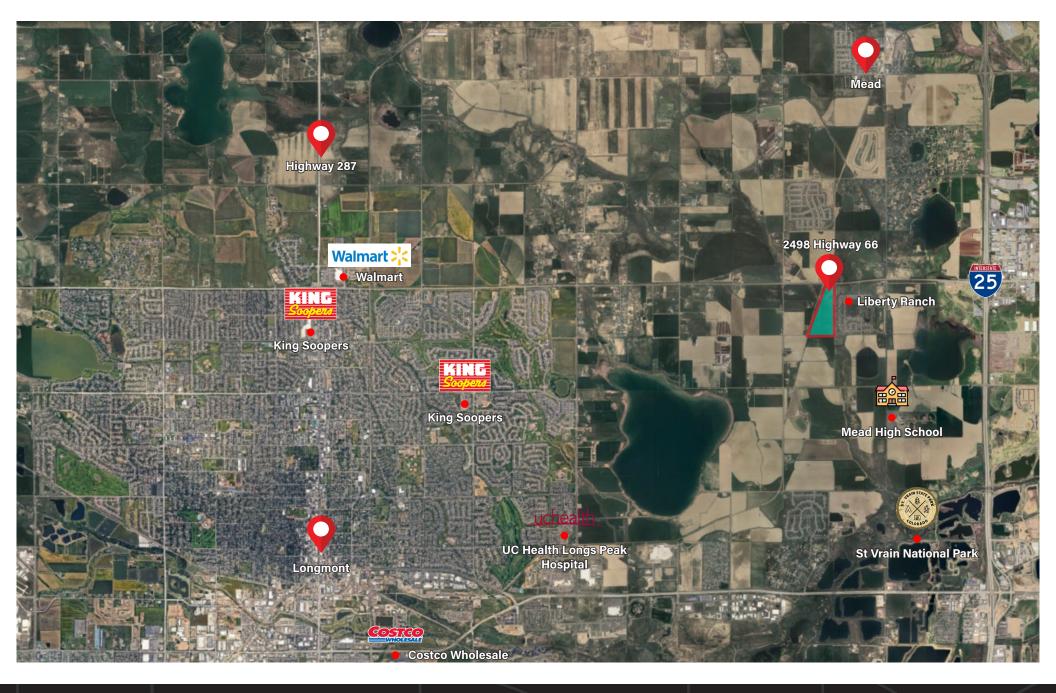

# COMMERCIAL

**FOR SALE** 2498 Highway 66 Mead, CO

#### COMMERCIAL DEVELOPMENT OPPORTUNITY.

7.8 acres+/- that is poised for development adjacent to the Liberty Ranch neighborhood. Zoned general commercial.

Jason Billings GRI, CRS, CNE 970-581-6444 jbillings@thegroupinc.com Mark Bishop Broker Associate | Partner 970-297-2531 mbishop@thegroupinc.com

#### **OFFERING HIGHLIGHTS**

- 7.8 Acres Zoned General Commercial. Remaining Acreage Zoned
  <u>Residential RSF-4</u>
- Adjacent to Liberty Ranch, a Saint Aubyn and Centex Community
- Easy Access to I-25, Longmont and Surrounding Communities
- Water available, but not reflected in the Price:
  - 2 Shares of Highland Ditch
  - ° 8 Shares of Lake McIntosh Resevoir