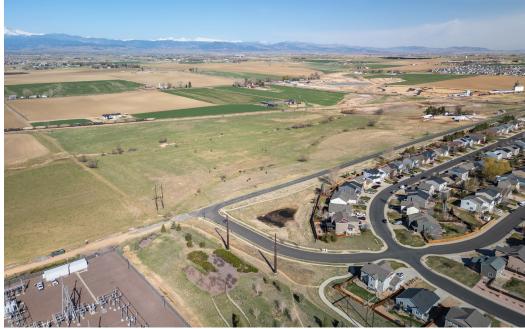

#### COMMERCIAL DEVELOPMENT OPPORTUNITY.

7.8 acres+/- that is poised for development adjacent to the Liberty Ranch neighborhood. Zoned general commercial.

Jason Billings GRI, CRS, CNE 970-581-6444 jbillings@thegroupinc.com Mark Bishop Broker Associate | Partner 970-297-2531 mbishop@thegroupinc.com

#### **OFFERING HIGHLIGHTS**

- 7.8 Acres Zoned General Commercial. Remaining Acreage Zoned
  <u>Residential RSF-4</u>
- Adjacent to Liberty Ranch, a Saint Aubyn and Centex Community
- Easy Access to I-25, Longmont and Surrounding Communities
- Water available, but not reflected in the Price:
  - 2 Shares of Highland Ditch
  - ° 8 Shares of Lake McIntosh Resevoir