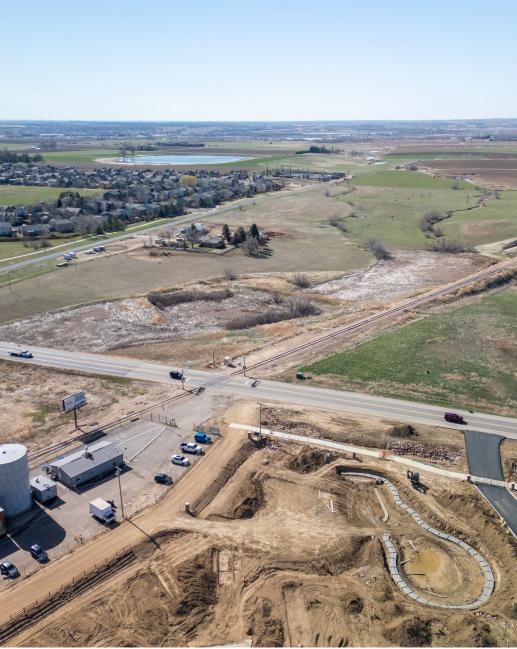

#### COMMERCIAL DEVELOPMENT OPPORTUNITY.

7.8 acres+/- that is poised for development adjacent to the Liberty Ranch neighborhood. Zoned general commercial.

Jason Billings GRI, CRS, CNE 970-581-6444 jbillings@thegroupinc.com Mark Bishop Broker Associate | Partner 970-297-2531 mbishop@thegroupinc.com

#### **OFFERING HIGHLIGHTS**

- 7.8 Acres Zoned General Commercial. Remaining Acreage Zoned
  <u>Residential RSF-4</u>
- Adjacent to Liberty Ranch, a Saint Aubyn and Centex Community
- Easy Access to I-25, Longmont and Surrounding Communities
- Water available, but not reflected in the Price:
  - 2 Shares of Highland Ditch
  - ° 8 Shares of Lake McIntosh Resevoir