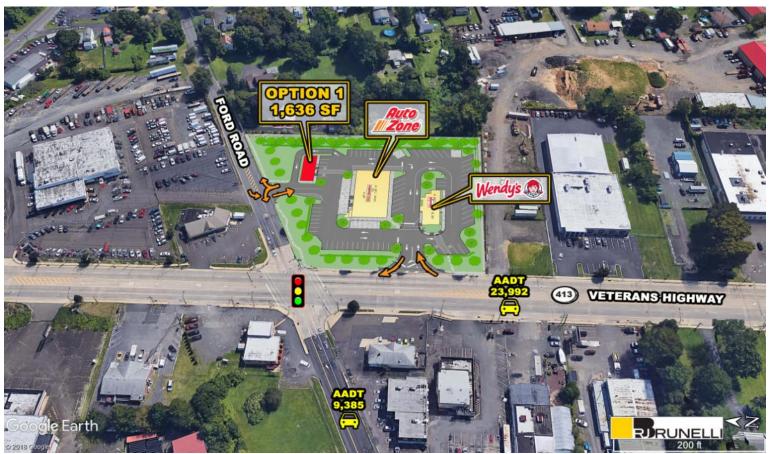

### R.J. Brunelli & Co. LLC, Exclusive Listing Agent

Available - 1,636 SF pad site with drive thru; 5,350 SF freestanding opportunity

Traffic Count: Ford Road = 9,385 cars per day

**Veterans Highway = 23,992 cars per day** 

# VETERANS HIGHWAY & FORD ROAD BRISTOL, PA

FOR SALE or LEASE
1,636 SF pad site with
drive thru, or
5,350 SF freestanding
opportunity

#### **PROPERTY HIGHLIGHTS:**

- New construction
- Auto Zone and Wendy's now under construction
- Parcel for sale (asking \$550,000)
- Highly visible pad site opportunity
- Located at a signalized intersection with over 30,000 vehicles per day
- Easy access to I-95
- Seeking bank, barber shop/beauty salon, hair salon, mattress store, ceramic tile shop/floor covering store, hardware/home improvement, furniture store, fast food, pizzeria, sandwich shop, learning centers, laundromat, chiropractor/medical/ dental, insurance