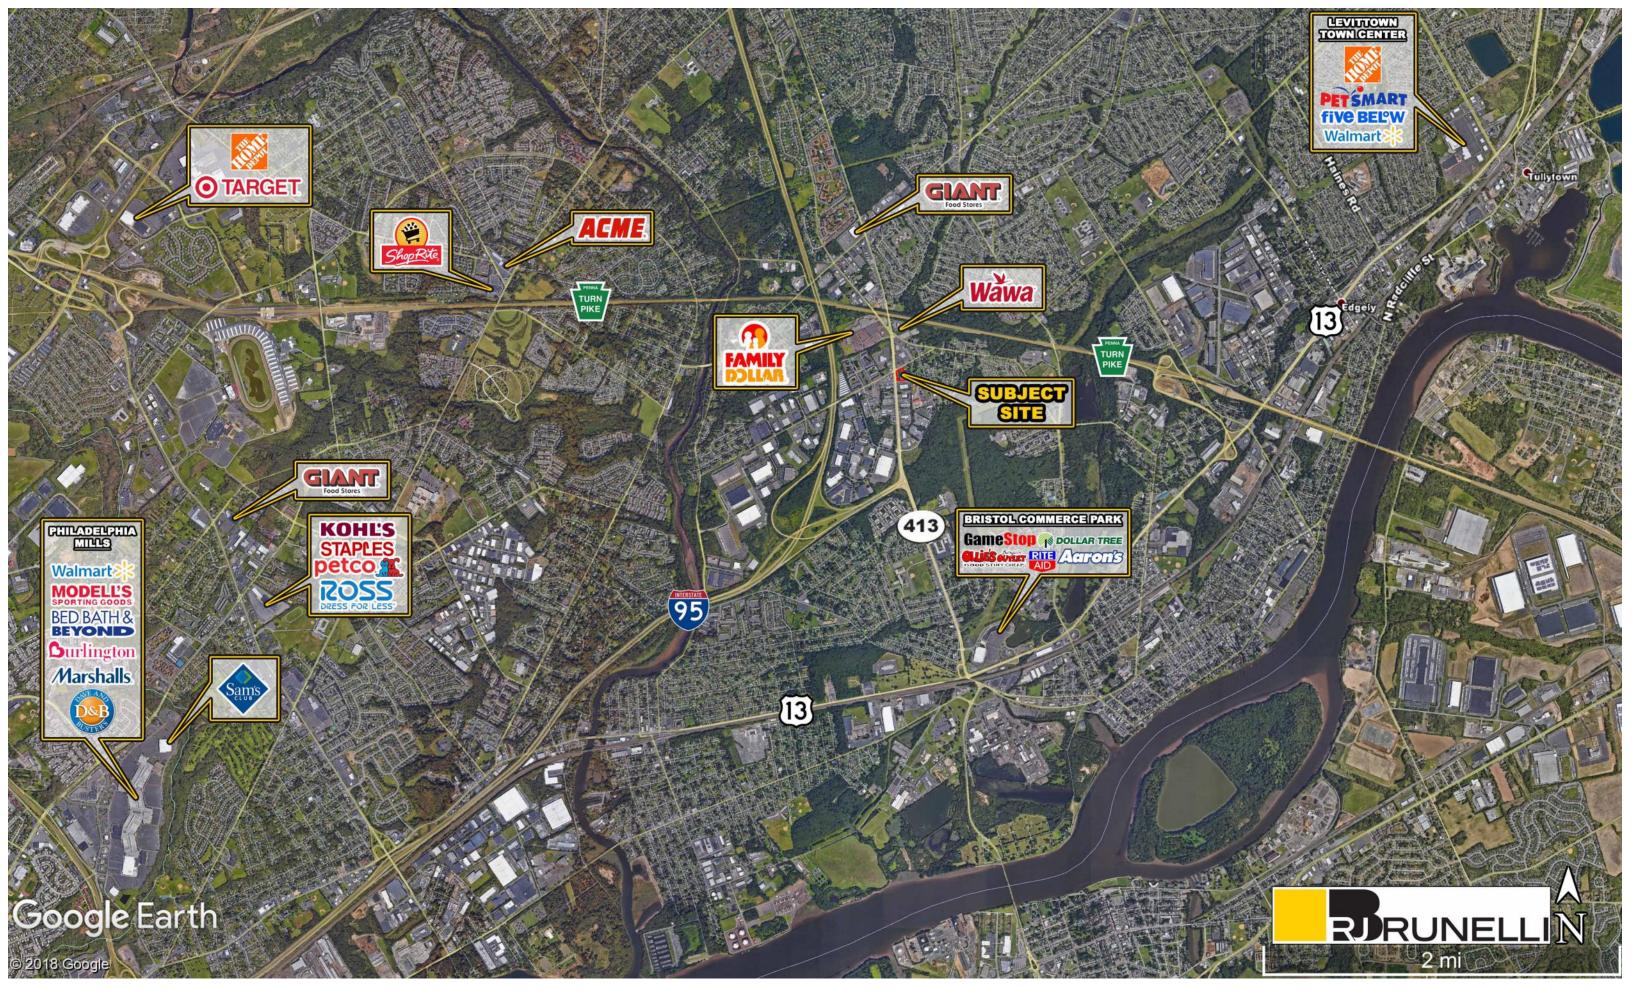

| DEMOGRAPHICS 2018     |          |          |          |
|-----------------------|----------|----------|----------|
|                       | 1 mile   | 3 miles  | 5 miles  |
| POPULATION            | 9,574    | 96,613   | 224,742  |
| AVG. HOUSEHOLD INCOME | \$65,098 | \$81,747 | \$83,696 |
| DAYTIME POPULATION    | 4,813    | 34,005   | 107,165  |