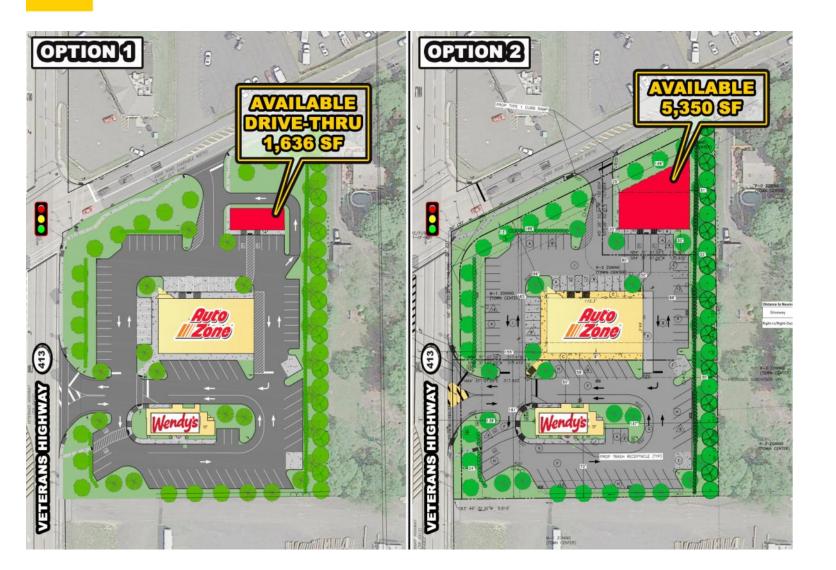

### R.J. Brunelli & Co. LLC, Exclusive Listing Agent

Available - 1,636 SF pad site with drive thru; 5,350 SF freestanding opportunity

Traffic Count: Ford Road = 9,385 cars per day

**Veterans Highway = 23,992 cars per day** 

# VETERANS HIGHWAY & FORD ROAD BRISTOL, PA

FOR SALE or LEASE
1,636 SF pad site with
drive thru, or
5,350 SF freestanding
opportunity

#### **PROPERTY HIGHLIGHTS:**

- New construction
- Auto Zone and Wendy's now under construction
- Parcel for sale (asking \$550,000)
- Highly visible pad site opportunity
- Located at a signalized intersection with over 30,000 vehicles per day
- Easy access to I-95
- Seeking bank, barber shop/beauty salon, hair salon, mattress store, ceramic tile shop/floor covering store, hardware/home improvement, furniture store, fast food, pizzeria, sandwich shop, learning centers, laundromat, chiropractor/medical/ dental, insurance