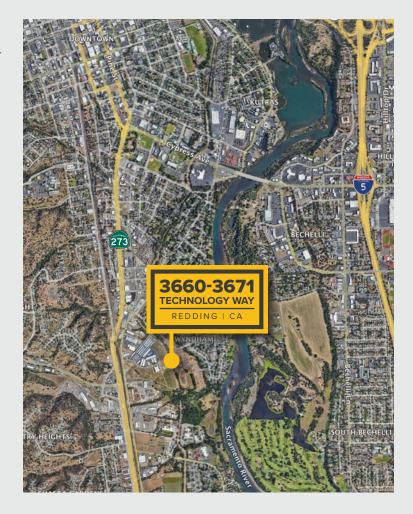

Located in southwest Redding, CA in prime industrial district off State Route 273 with easy access north and south.