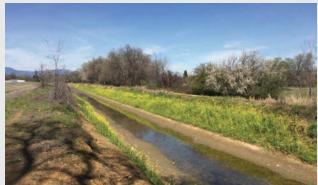

# **PROPERTY PHOTOS**

# For Sale

12 separate parcels on ±8.87 total acres

Fully-entitled parcels zoned General Industrial (GI) sold together in south Redding, CA

 All utilities available at the northern property boundary, including water, sewer, power and storm drain.

 Located in the green zone and approved for cannabis uses.

• Flat and level topography previously graded.