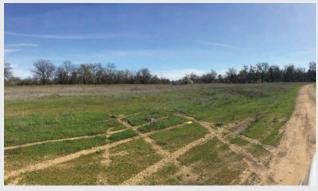

# **PROPERTY PHOTOS**

# For Sale

12 separate parcels on ±8.87 total acres

Fully-entitled parcels zoned General Industrial (GI) sold together in south Redding, CA

 All utilities available at the northern property boundary, including water, sewer, power and storm drain.

 Located in the green zone and approved for cannabis uses.

• Flat and level topography previously graded.