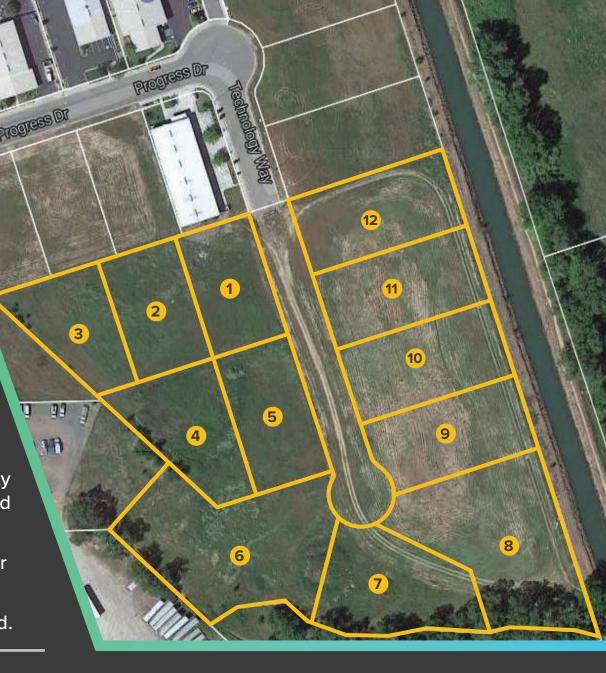

# For Sale

12 separate parcels on ±8.87 total acres

Fully-entitled parcels zoned General Industrial (GI) sold together in south Redding, CA

 All utilities available at the northern property boundary, including water, sewer, power and storm drain.

### **PROPERTY OVERVIEW**

12 general industrial zoned parcels in southwest Redding, CA being sold together fully entitled and ready for development at just \$1.80 per square foot. All utilities available at the northern property boundary, including water, sewer, power and storm drain. Combining the properties into one parcel may be possible subject to the normal approval process with the City of Redding or sell them separately for a profit. Located in the green zone approved for cannabis uses.

#### **OFFERING**

**Lot Size:** ±8.87 acres total.

**Zoning:** General Industrial (GI)

**Asking:** \$695,000 for 12 industrial lots sold together.

**APN:** 048-600-001, 002, 003, 004, 005, 006, 007, 008, 009, 010, 011, 012