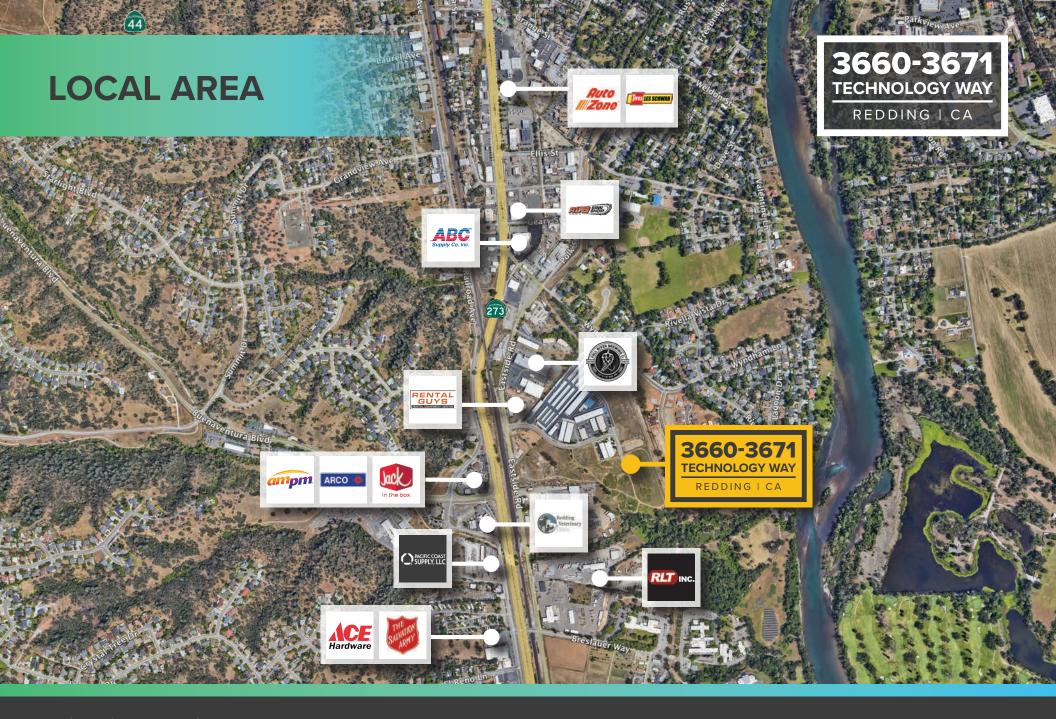

Located in southwest Redding, CA in prime industrial district off State Route 273 with easy access north and south.