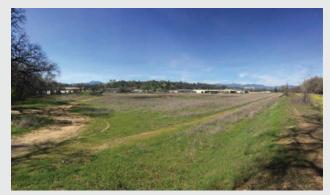

# **PROPERTY PHOTOS**

# For Sale

12 separate parcels on ±8.87 total acres

Fully-entitled parcels zoned General Industrial (GI) sold together in south Redding, CA

 All utilities available at the northern property boundary, including water, sewer, power and storm drain.

 Located in the green zone and approved for cannabis uses.

• Flat and level topography previously graded.