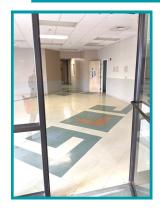

12,107 SF - Suite E; former VA- Medical build out with multiple exam rooms with sinks, lab area, offices and storage areas. Grand entrance from parking lot with nice reception and waiting area. ADA compliant