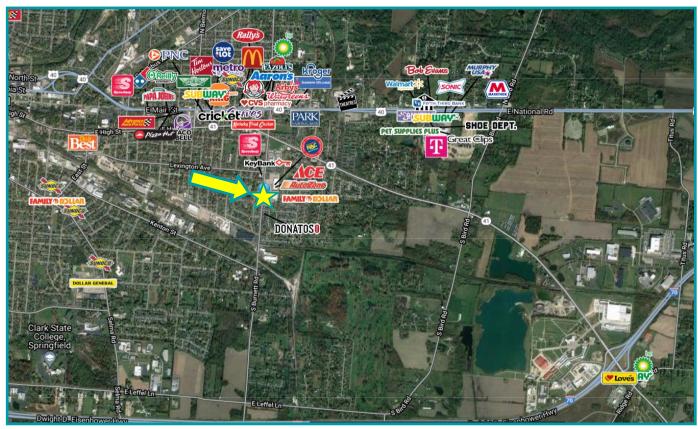

# 402-634 South Burnett Road Springfield, Ohio 45505

 86,335 sf center located on S. Burnett Road located right off SR 41 and 1.5 miles north of I-70

- Neighborhood anchored center with retail, medical, office, and warehouse spaces available
- Join Ace Hardware, Family Dollar, Auto Zone, Rent –A-Center and many more..
- 12,107 SF former VA Medical Center
- 8,319 SF large open retail area
- Pylon Signage Available!
- \$7.00 \$14.00 rents + \$2.44 NNN