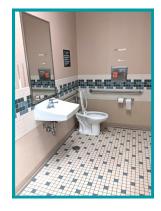

12,107 SF - Suite E; former VA- Medical build out with multiple exam rooms with sinks, lab area, offices and storage areas. Grand entrance from parking lot with nice reception and waiting area. ADA compliant