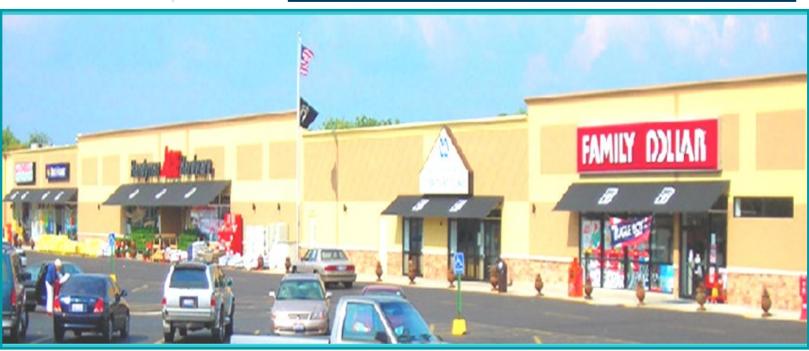

# 402-634 South Burnett Road Springfield, Ohio 45505

 86,335 sf center located on S. Burnett Road located right off SR 41 and 1.5 miles north of I-70

- Neighborhood anchored center with retail, medical, office, and warehouse spaces available
- Join Ace Hardware, Family Dollar, Auto Zone, Rent –A-Center and many more..
- 12,107 SF former VA Medical Center
- 8,319 SF large open retail area
- Pylon Signage Available!
- \$7.00 \$14.00 rents + \$2.44 NNN