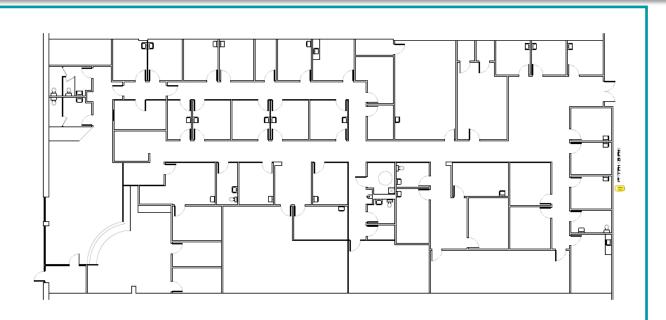

12,107 SF - Suite E; former VA- Medical build out with multiple exam rooms with sinks, lab area, offices and storage areas. Grand entrance from parking lot with nice reception and waiting area. ADA compliant

#### **BURNETT PLAZA - SUITE E**

512 S. BURNETT RD. SPRINGFIELD, OH 45505

5-05-2021

8,319 SF - Suite G; former retail open area with storage in the back