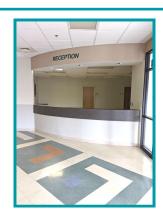

12,107 SF - Suite E; former VA- Medical build out with multiple exam rooms with sinks, lab area, offices and storage areas. Grand entrance from parking lot with nice reception and waiting area. ADA compliant