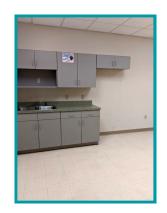

12,107 SF - Suite E; former VA- Medical build out with multiple exam rooms with sinks, lab area, offices and storage areas. Grand entrance from parking lot with nice reception and waiting area. ADA compliant