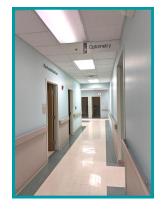

12,107 SF - Suite E; former VA- Medical build out with multiple exam rooms with sinks, lab area, offices and storage areas. Grand entrance from parking lot with nice reception and waiting area. ADA compliant