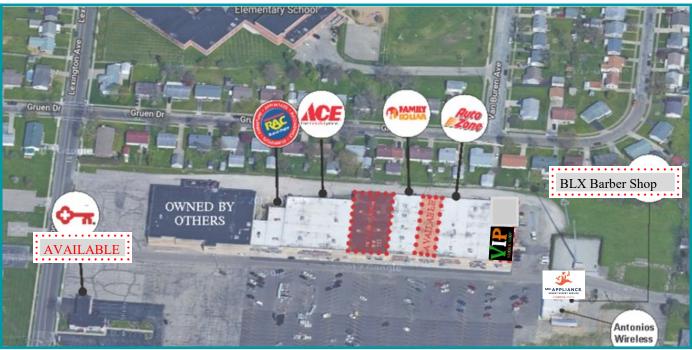

# 402-634 South Burnett Road Springfield, Ohio 45505

 86,335 sf center located on S. Burnett Road located right off SR 41 and 1.5 miles north of I-70

- Neighborhood anchored center with retail, medical, office, and warehouse spaces available
- Join Ace Hardware, Family Dollar, Auto Zone, Rent –A-Center and many more..
- 12,107 SF former VA Medical Center
- 8,319 SF large open retail area
- Pylon Signage Available!
- \$7.00 \$14.00 rents + \$2.44 NNN

12,107 SF - Suite E; former VA- Medical build out with multiple exam rooms with sinks, lab area, offices and storage areas. Grand entrance from parking lot with nice reception and waiting area. ADA compliant

#### **BURNETT PLAZA - SUITE E**

512 S. BURNETT RD. SPRINGFIELD, OH 45505

5-05-2021

8,319 SF - Suite G; former retail open area with storage in the back

#### BURNETT PLAZA - SUITE G

518 S. BURNETT RD. SPRINGFIELD, OH 45505

5-05-2021