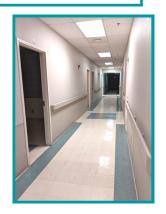

12,107 SF - Suite E; former VA- Medical build out with multiple exam rooms with sinks, lab area, offices and storage areas. Grand entrance from parking lot with nice reception and waiting area. ADA compliant