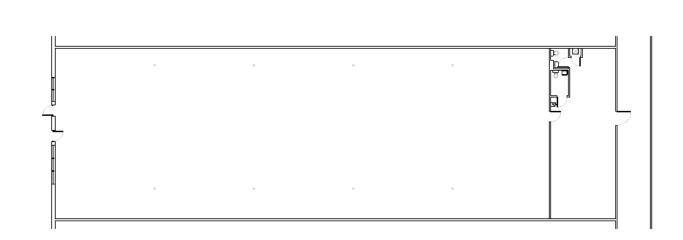

# 402-634 South Burnett Road Springfield, Ohio 45505

 86,335 sf center located on S. Burnett Road located right off SR 41 and 1.5 miles north of I-70

- Neighborhood anchored center with retail, medical, office, and warehouse spaces available
- Join Ace Hardware, Family Dollar, Auto Zone, Rent –A-Center and many more..
- 12,107 SF former VA Medical Center
- 8,319 SF large open retail area
- Pylon Signage Available!
- \$7.00 \$14.00 rents + \$2.44 NNN