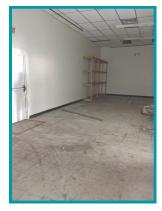

12,107 SF - Suite E; former VA- Medical build out with multiple exam rooms with sinks, lab area, offices and storage areas. Grand entrance from parking lot with nice reception and waiting area. ADA compliant

#### **BURNETT PLAZA - SUITE E**

512 S. BURNETT RD. SPRINGFIELD, OH 45505

5-05-2021

8,319 SF - Suite G; former retail open area with storage in the back