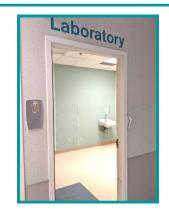

12,107 SF - Suite E; former VA- Medical build out with multiple exam rooms with sinks, lab area, offices and storage areas. Grand entrance from parking lot with nice reception and waiting area. ADA compliant