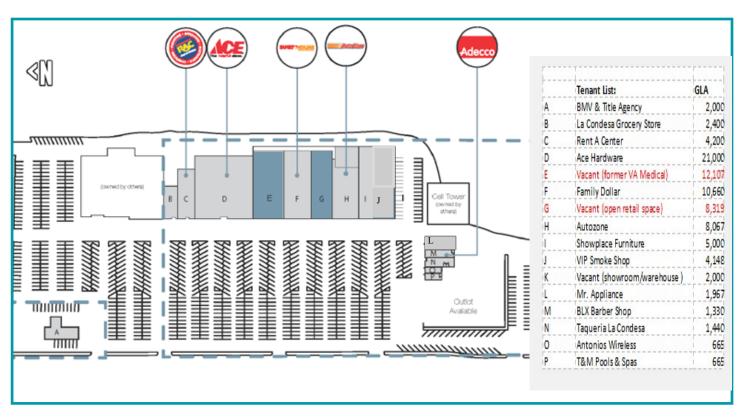

# 402-634 South Burnett Road Springfield, Ohio 45505

 86,335 sf center located on S. Burnett Road located right off SR 41 and 1.5 miles north of I-70

- Neighborhood anchored center with retail, medical, office, and warehouse spaces available
- Join Ace Hardware, Family Dollar, Auto Zone, Rent –A-Center and many more..
- 12,107 SF former VA Medical Center
- 8,319 SF large open retail area
- Pylon Signage Available!
- \$7.00 \$14.00 rents + \$2.44 NNN

12,107 SF - Suite E; former VA- Medical build out with multiple exam rooms with sinks, lab area, offices and storage areas. Grand entrance from parking lot with nice reception and waiting area. ADA compliant

#### **BURNETT PLAZA - SUITE E**

512 S. BURNETT RD. SPRINGFIELD, OH 45505

5-05-2021

8,319 SF - Suite G; former retail open area with storage in the back