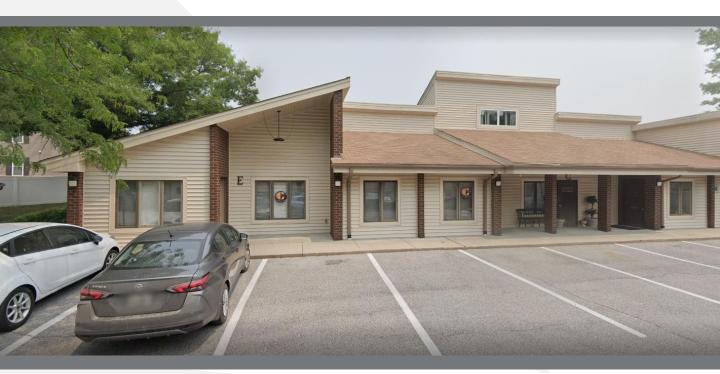

# For Sale | Office 1540 Pointer Ridge Place, Suite D&E

Bowie, MD

#### **Summary**

Available SF: 1,634 SF

Sale Price: \$525,000

Condo Fee: \$8,300/ annually

| Demographics      | 2 Mile    | 5 Mile    | 10 Mile   |
|-------------------|-----------|-----------|-----------|
| Total Households: | 6,095     | 30,894    | 151,165   |
| Total Population: | 17,743    | 86,599    | 419,320   |
| Average HH Income | \$152,612 | \$146,812 | \$126,553 |

#### **Property Highlights**

- Office Condos
- Surface Parking (30)
- Spaces Per 1,000 sf (4)
- · Commercial Office Zoning
- Built 1984
- · Property Manager on site
- Close to New Carrolton Metro and Amtrak
- 15-minute drive from Annapolis