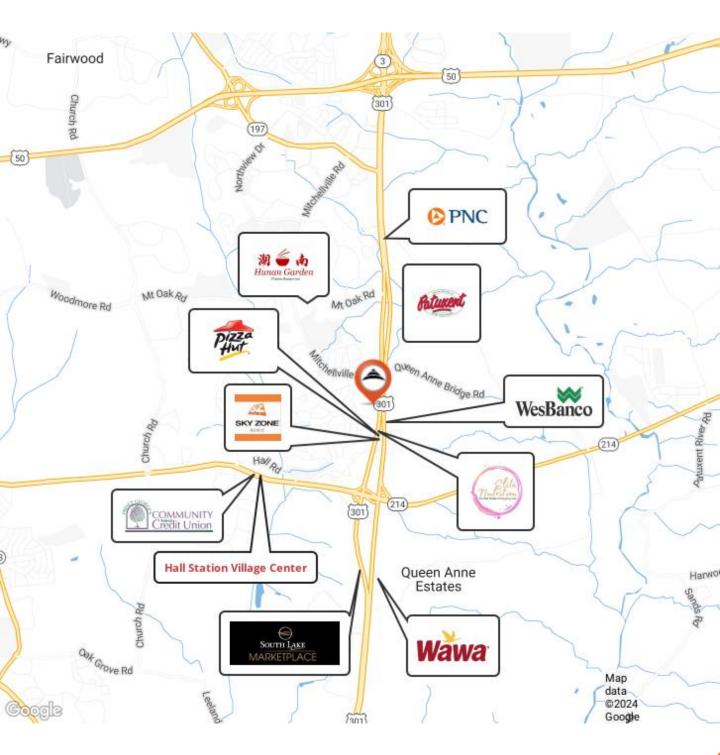

me | \$152,612 | \$146,812 | \$126,553 |

#### **Property Highlights**

- Office Condos
- Surface Parking (30)
- Spaces Per 1,000 sf (4)
- · Commercial Office Zoning
- Built 1984
- · Property Manager on site
- Close to New Carrolton Metro and Amtrak
- 15-minute drive from Annapolis

The information above was furnished to us by sources we believe to be reliable but no warranty or representation is made to its accuracy. It is your responsibility to independently confirm its accuracy and completeness. This offering is subject to correction or errors and omissions, change of pricing, prior to sale/lease or withdrawal from the market, without notice.

#### **Charles Mann**

703.435.4007 x 116 cmann@veritycommercial.com



# For Sale | Office 1540 Pointer Ridge Place, Suite D&E

### Retail Map



Charles Mann 703.435.4007 x 116 cmann@veritycommercial.com



# For Sale | Office 1540 Pointer Ridge Place, Suite D&E

## Maps





The information above was furnished to us by sources we believe to be reliable but no warranty or representation is made to its accuracy. It is your responsibility to independently confirm its accuracy and completeness. This offering is subject to correction or errors and omissions, change of pricing, prior to sale/lease or withdrawal from the market, without notice.

**Charles Mann** 703.435.4007 x 116

703.435.4007 x 116 cmann@veritycommercial.com