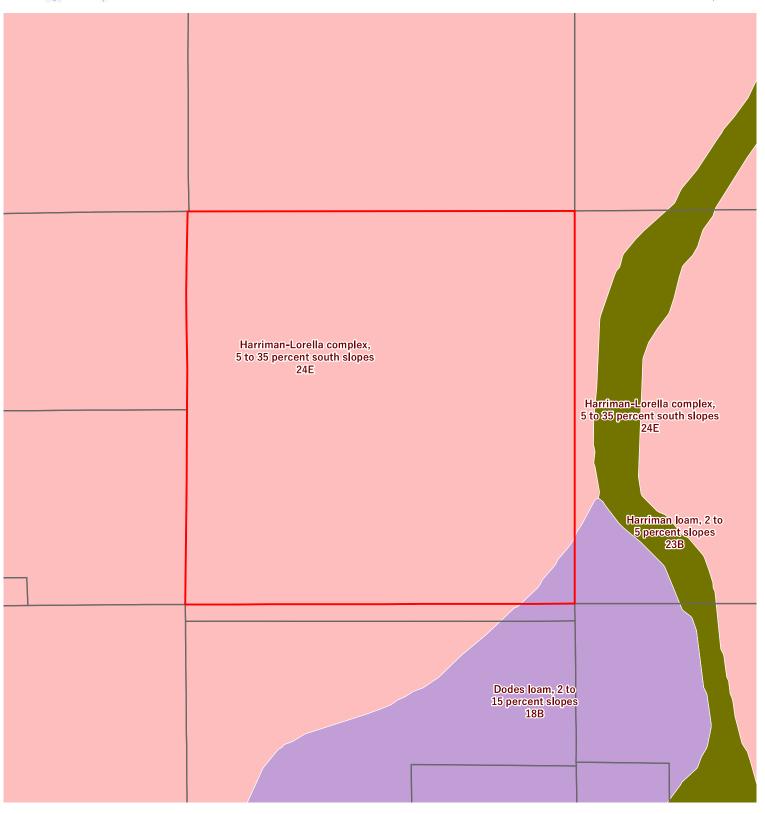

sidential. Annexation and city services are possible, if desired. Existing easements provide for direct access to Foothills Blvd and Washburn Way. This property could be integrated into the future of Main and Washburn or you could limit access and have a private community with recreational and rural opportunities, minutes from everything. There isn't another property with these options this close to town.



Potential Connections Per County
Transportation System Plan





## **Aerial**



Subject



Taxlot





## **Aerial**



Subject



Taxlot



## **Natural Features**

Contour 1% Annual Chance Flood 0.2% Annual Chance Flood Special Floodway

Wetlands Area of Undetermined Flood Regulatory Floodway

Area with Reduced Risk Due to Levee Future Conditions 1% Annual Chance Flood Hazard







## Soil



Subject



**Taxlot**