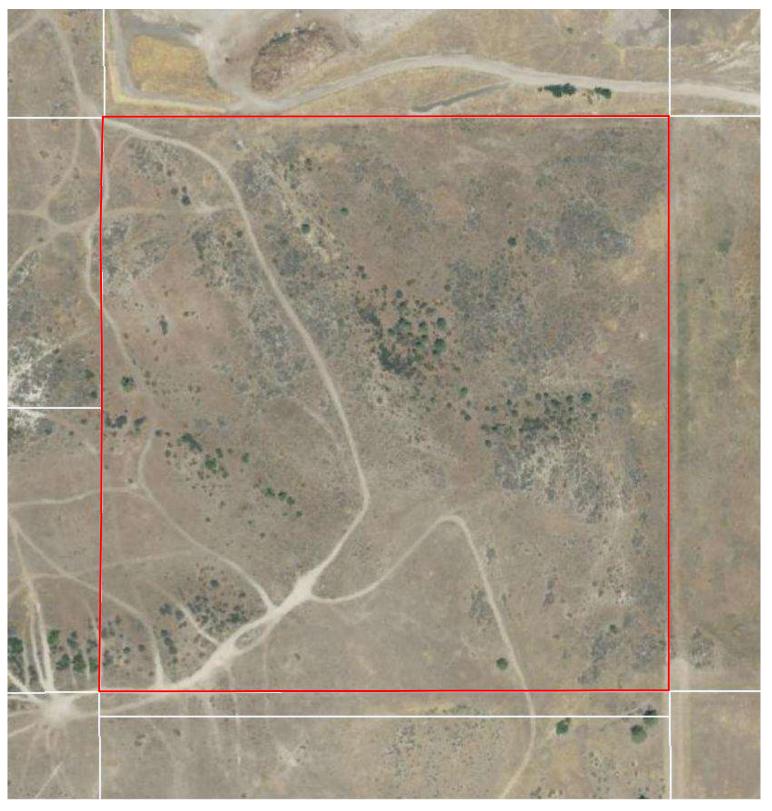

tutional

Better yet, this property has unencumbered views of the city with all the potential to be developed into a neighborhood of housing and lifestyle choices that are not currently offered in Klamath Falls and with lots of demand. Located inside the urban growth boundary and zoned by the County as RM, medium density residential. Annexation and city services are possible, if desired. Existing easements provide for direct access to Foothills Blvd and Washburn Way. This property could be integrated into the future of Main and Washburn or you could limit access and have a private community with recreational and rural opportunities, minutes from everything. There isn't another property with these options this close to town.



Potential Connections Per County
Transportation System Plan





## **Aerial**



Subject



Taxlot





## **Aerial**



Subject



Taxlot



## **Natural Features**

Contour 1% Annual Chance Flood 0.2% Annual Chance Flood Special Floodway

Wetlands Area of Undetermined Flood Regulatory Floodway

Area with Reduced Risk Due to Levee Future Conditions 1% Annual Chance Flood Hazard







## Soil



Subject



**Taxlot**