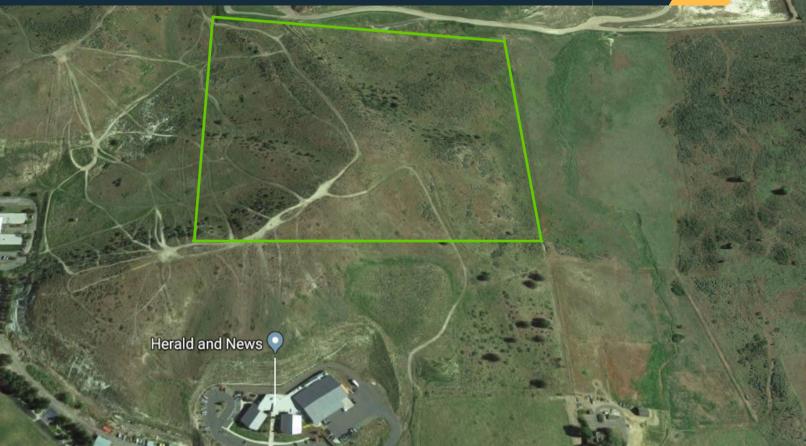

Offered @ \$545,000 .31/sq. ft.







So Many Possibilities......

The Highlands is 40 value priced acres located within blocks or Old Town Downtown and similarly close to the major shopping and business district on Washburn Way. Multiple uses are going to be necessary to maximize the value and opportunity here...........

\*\* Recreational

\*\* Residential

\*\*Institutional

Better yet, this property has unencumbered views of the city with all the potential to be developed into a neighborhood of housing and lifestyle choices that are not currently offered in Klamath Falls and with lots of demand. Located inside the urban growth boundary and zoned by the County as RM, medium density residential. Annexation and city services are possible, if desired. Existing easements provide for direct access to Foothills Blvd and Washbur