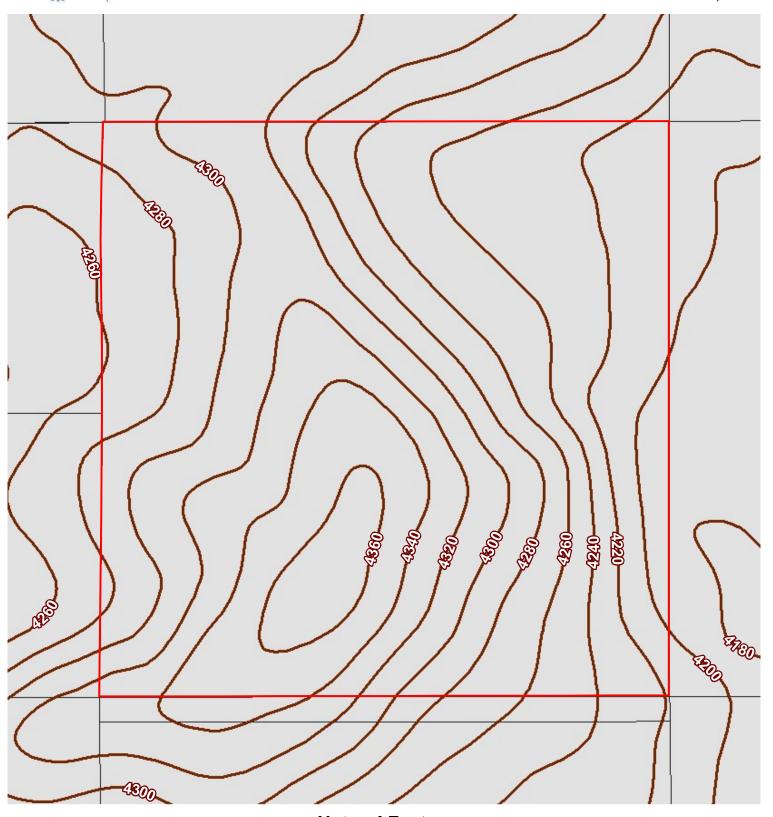

## **Natural Features**

Contour 1% Annual Chance Flood 0.2% Annual Chance Flood Special Floodway

Wetlands Area of Undetermined Flood Regulatory Floodway

Area with Reduced Risk Due to Levee Future Conditions 1% Annual Chance Flood Hazard