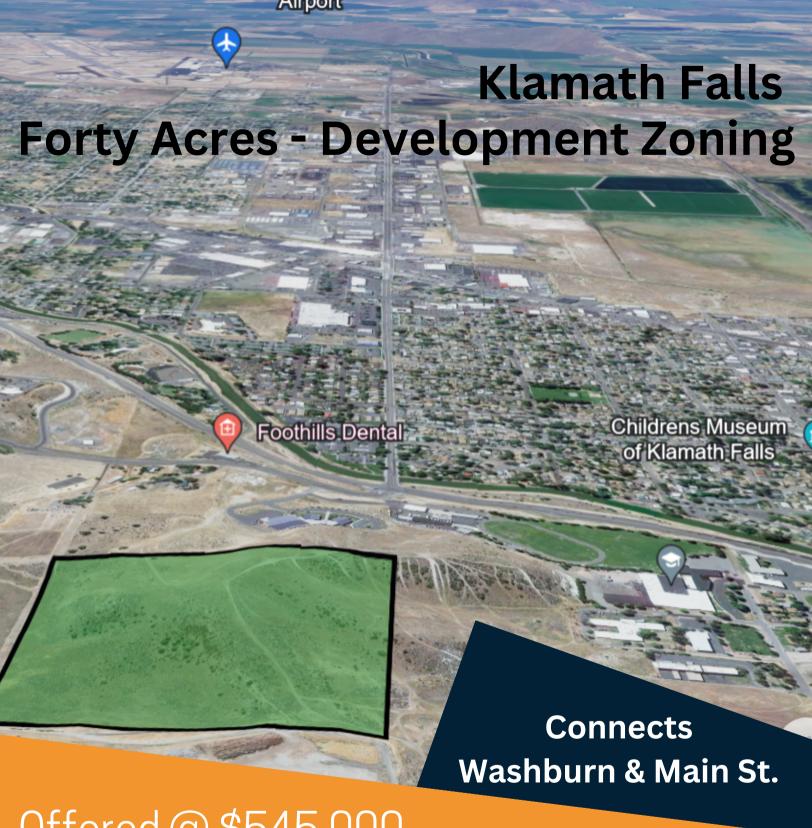

Offered @ \$545,000 .31/sq. ft.

So Many Possibilities......

The Highlands is 40 value priced acres located within blocks or Old Town Downtown and similarly close to the major shopping and business district on Washburn Way. Multiple uses are going to be necessary to maximize the value and opportunity here...........

\*\* Recreational

\*\* Residential

\*\*Institutional

Better yet, this property has unencumbered views of the city with all the potential to be developed into a neighborhood of housing and lifestyle choices that are not currently offered in Klamath Falls and with lots of demand. Located inside the urban growth boundary and zoned by the County as RM, medium density residential. Annexation and city services are possible, if desired. Existing easements provide for direct access to Foothills Blvd and Washburn Way. This property could be integrated into the future of Main and Washburn or you could limit access and have a private community with recreational and rural opportunities, minutes from everything. There isn't another property with these options this close to town.