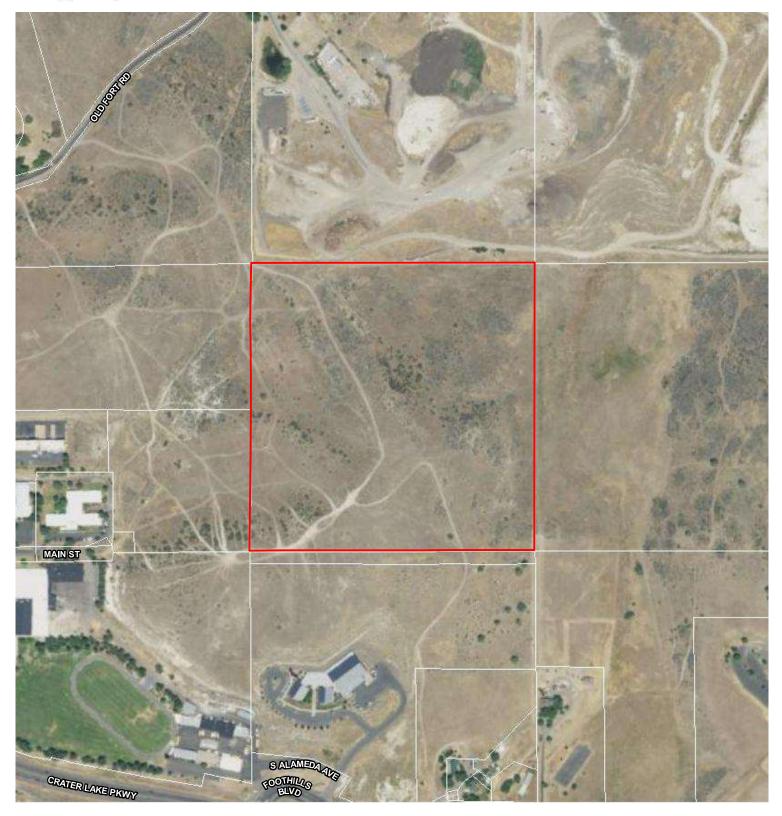

unencumbered views of the city with all the potential to be developed into a neighborhood of housing and lifestyle choices that are not currently offered in Klamath Falls and with lots of demand. Located inside the urban growth boundary and zoned by the County as RM, medium density residential. Annexation and city services are possible, if desired. Existing easements provide for direct access to Foothills Blvd and Washburn Way. This property could be integrated into the future of Main and Washburn or you could limit access and have a private community with recreational and rural opportunities, minutes from everything. There isn't another property with these options this close to town.



Potential Connections Per County
Transportation System Plan





## **Aerial**



Subject



Taxlot





## **Aerial**



Subject



Taxlot



## **Natural Features**

Contour 1% Annual Chance Flood 0.2% Annual Chance Flood Special Floodway

Wetlands Area of Undetermined Flood Regulatory Floodway

Area with Reduced Risk Due to Levee Future Conditions 1% Annual Chance Flood Hazard







## Soil



Subject



**Taxlot**