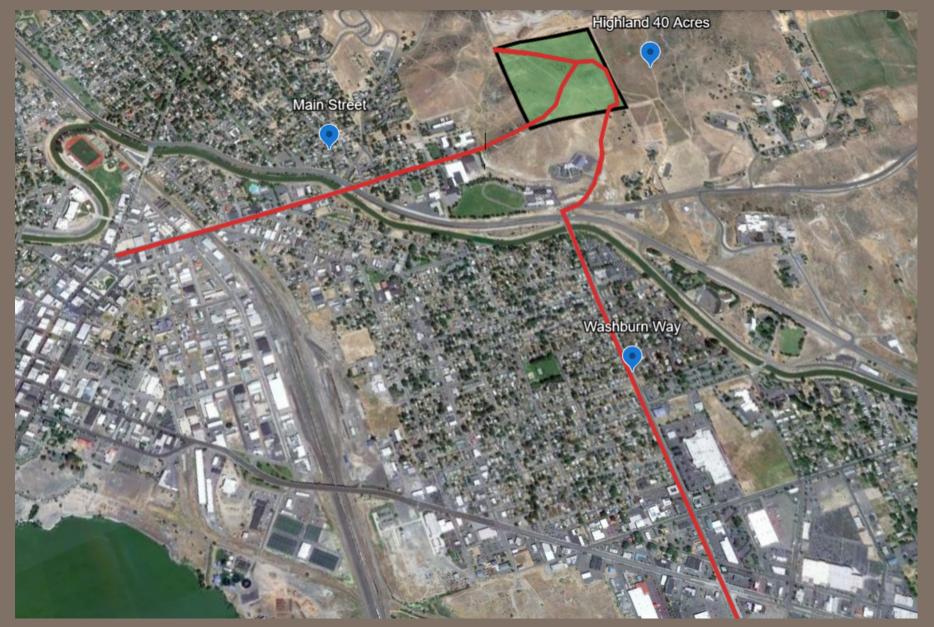

y here...........

\*\* Recreational

\*\* Residential

\*\*Institutional

Better yet, this property has unencumbered views of the city with all the potential to be developed into a neighborhood of housing and lifestyle choices that are not currently offered in Klamath Falls and with lots of demand. Located inside the urban growth boundary and zoned by the County as RM, medium density residential. Annexation and city services are possible, if desired. Existing easements provide for direct access to Foothills Blvd and Washburn Way. This property could be integrated into the future of Main and Washburn or you could limit access and have a private community with recreational and rural opportunities, minutes from everything. There isn't another property with these options this close to town.



Potential Connections Per County
Transportation System Plan





## **Aerial**



Subject



Taxlot





## **Aerial**



Subject



Taxlot



## **Natural Features**

Contour 1% Annual Chance Flood 0.2% Annual Chance Flood Special Floodway

Wetlands Area of Undetermined Flood Regulatory Floodway

Area with Reduced Risk Due to Levee Future Conditions 1% Annual Chance Flood Hazard







## Soil



Subject



**Taxlot**