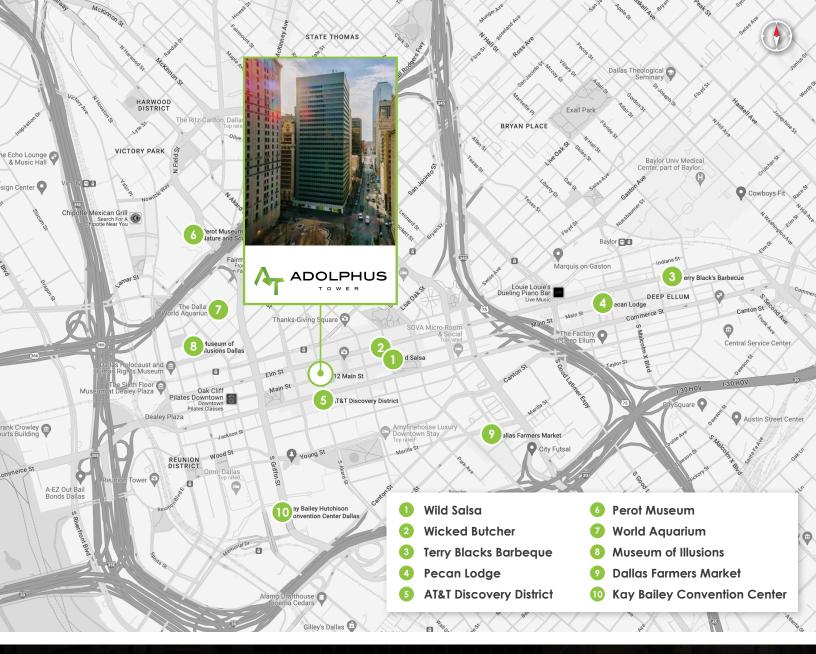

# **ADOLPHUS TOWER**

Nestled at the corner of Main and Akard, Adolphus Tower anchors Downtown Dallas' vibrant reemergence. This fully upgraded, modern boutique office building offers unparalleled access to a thriving urban center, abundant amenities, and diverse entertainment and retail options. With just a 14-minute drive to Love Field, 26 minutes to DFW Airport, and a 2-block walk to the DART station, Adolphus Tower ensures exceptional connectivity for businesses and professionals. More than just a prime office location, it stands as a cornerstone of a revitalized downtown, surrounded by the best dining, shopping, and cultural experiences Dallas has to offer.

# **NEARBY ATTRACTIONS**

- Restaurants: Over 50 within walking distance
- Hotels: More than 10 within walking distance
- Cultural and Entertainment Spots: AT&T Discovery District, The Dallas World Aquarium, Giant Eyeball, Main Street Garden Park, Klyde Warren Park, Perot Museum of Art, and Dallas Museum of Art

### **PARKING OPTIONS**

Adolphus Hotel Valet Service, Third Rail Lofts, Metropolitan Garage,
 Interurban Garage, and Elm Street Garage

www.adolphustower.com 4

www.adolphustower.com 5