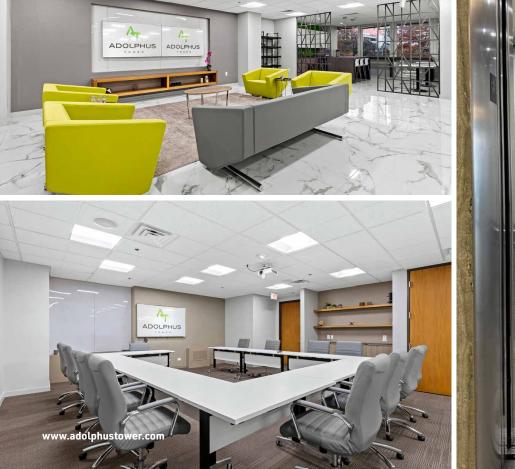

#### **FACILITIES & AMENITIES**

- 4th Floor Conference Center & Tenant Lounge: Furnished
- Connection: Direct link to the Adolphus Hotel
- Accessibility: Walkable to Downtown Dallas amenities