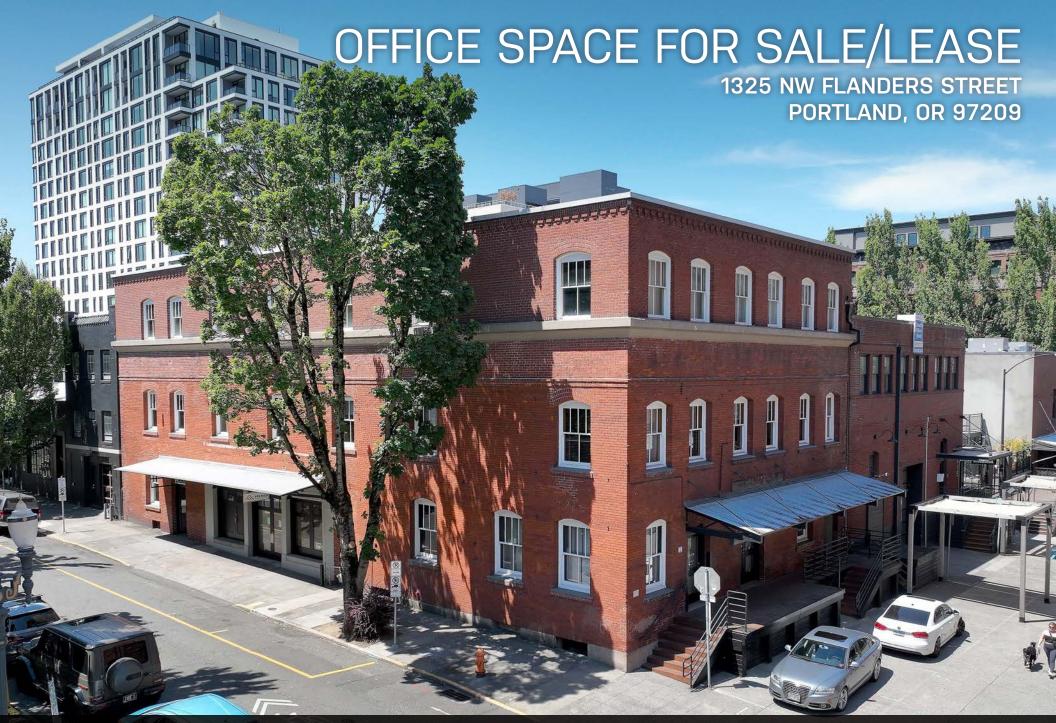

### FOR SALE/LEASE

Sale price \$1,999,999 Asking rate \$19.50/RSF NNN

1st floor ± 4,950 RSF

± 2,500 SF lower level storage with great ceiling/clear heights

The building encompasses historic Portland charm, but with the upgrades and amenities of a modern space

#### PEARL DISTRICT LOCATION

1325 NW Flanders St is in an excellent location in the heart of Portland's creative Pearl District.

The building is mere steps from Portland's premiere mix of art galleries, restaurants, boutiques and amenities. The Pearl District provides the one of the most vibrant, dynamic and energetic entertainment areas within the City of Portland. It's central location makes it very accessible for employees and clients commuting from all over the Portland area with easy access to surrounding freeways, bridges and mass transit.