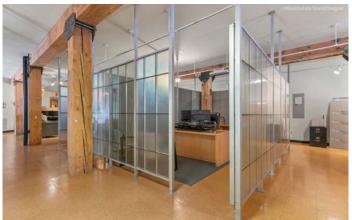

Great build-out with inviting reception and lobby, open work spaces, conference rooms, offices and kitchenette

Exposed brick, timber and hardwood floors

Glass partitioned walls create a feeling of airiness and allow for natural light to filter throughout the space