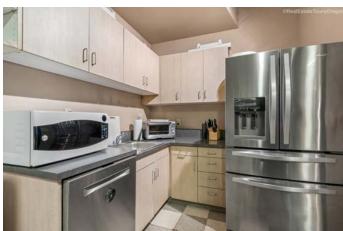

Great build-out with inviting reception and lobby, open work spaces, conference rooms, offices and kitchenette

Exposed brick, timber and hardwood floors

Glass partitioned walls create a feeling of airiness and allow for natural light to filter throughout the space