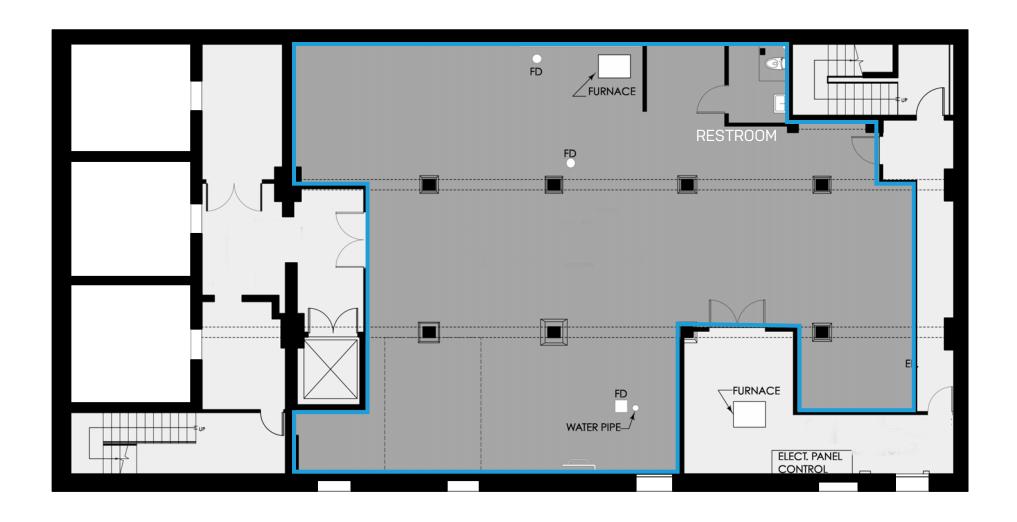

99,999 Asking rate \$19.50/RSF NNN



1st floor ± 4,950 RSF



± 2,500 SF lower level storage with great ceiling/clear heights



The building encompasses historic Portland charm, but with the upgrades and amenities of a modern space



Great build-out with inviting reception and lobby, open work spaces, conference rooms, offices and kitchenette



Exposed brick, timber and hardwood floors



Glass partitioned walls create a feeling of airiness and allow for natural light to filter throughout the space



**Dedicated restrooms** 



Signage opportunity with excellent visibility and pedestrian foot traffic



Excellent location in Portland's popular Pearl District with countless amenities and public transit just steps away







## FIRST FLOOR ± 4,950 SF









# LOWER FLOOR ± 2,500 SF



#### PEARL DISTRICT LOCATION

1325 NW Flanders St is in an excellent location in the heart of Portland's creative Pearl District.

The building is mere steps from Portland's premiere mix of art galleries, restaurants, boutiques and amenities. The Pearl District provides the one of the most vibrant, dynamic and energetic entertainment areas within the City of Portland. It's central location makes it very accessible for employees and clients commuting from all over the Portland area with easy access to surrounding freeways, bridges and mass transit.



#### WALK SCORE 99





#### **BIKE SCORE 97**

Biker's Paradise - Daily errands can be accomplished on a bike



#### **TRANSIT SCORE 88**

Rider's Paradise - World class public transportation



No warranty or representation, express or im