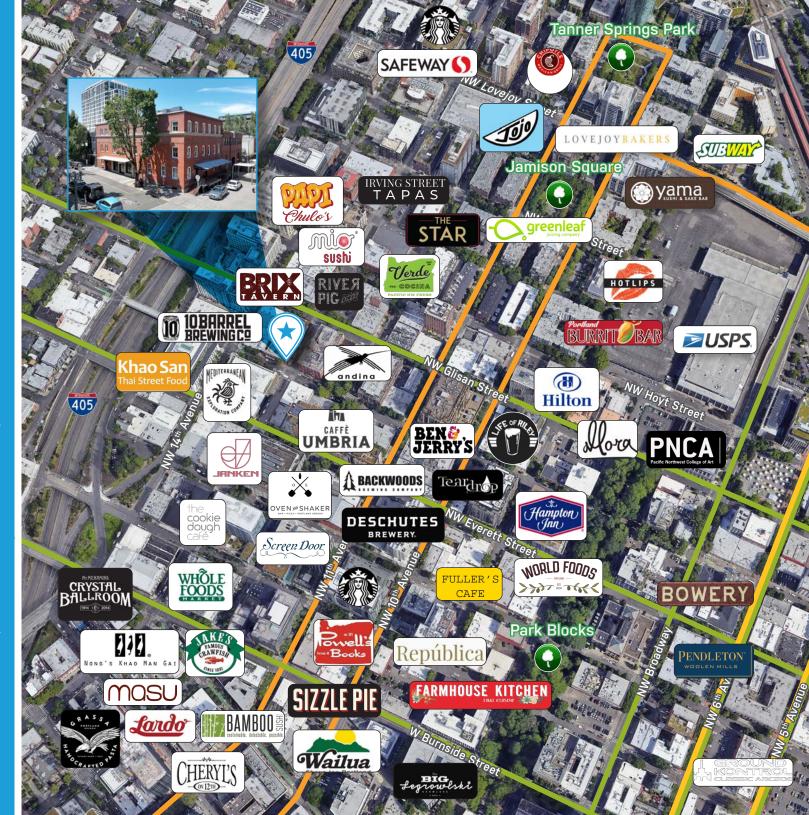

#### PEARL DISTRICT LOCATION

1325 NW Flanders St is in an excellent location in the heart of Portland's creative Pearl District.

The building is mere steps from Portland's premiere mix of art galleries, restaurants, boutiques and amenities. The Pearl District provides the one of the most vibrant, dynamic and energetic entertainment areas within the City of Portland. It's central location makes it very accessible for employees and clients commuting from all over the Portland area with easy access to surrounding freeways, bridges and mass transit.

#### WALK SCORE 99

#### **BIKE SCORE 97**

Biker's Paradise - Daily errands can be accomplished on a bike

#### **TRANSIT SCORE 88**

Rider's Paradise - World class public transportation

No warranty or representation, express or implied, is made as to the accuracy of the information contained herein, and same is submitted subject to errors, omissions, change of price, rental or other conditions, withdrawal without notice, and to any special listing condition imposed by our principals.