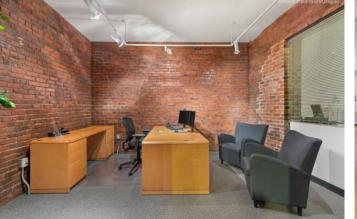

Great build-out with inviting reception and lobby, open work spaces, conference rooms, offices and kitchenette

Exposed brick, timber and hardwood floors

Glass partitioned walls create a feeling of airiness and allow for natural light to filter throughout the space