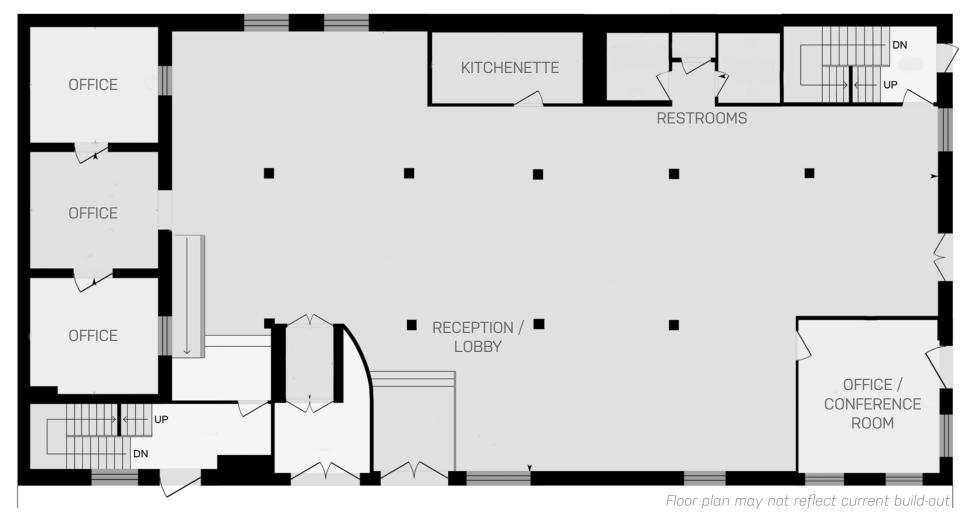

FOR SALE/LEASE



Sale price \$1,999,999 Asking rate \$19.50/RSF NNN



1st floor ± 4,950 RSF



± 2,500 SF lower level storage with great ceiling/clear heights



The building encompasses historic Portland charm, but with the upgrades and amenities of a modern space



Great build-out with inviting reception and lobby, open work spaces, conference rooms, offices and kitchenette



Exposed brick, timber and hardwood floors



Glass partitioned walls create a feeling of airiness and allow for natural light to filter throughout the space



**Dedicated restrooms** 



Signage opportunity with excellent visibility and pedestrian foot traffic



Excellent location in Portland's popular Pearl District with countless amenities and public transit just steps away







## FIRST FLOOR ± 4,950 SF









# LOWER FLOOR ± 2,500 SF



#### PEARL DISTRICT LOCATION

1325 NW Flanders St is in an excellent location in the heart of Portland's creative Pearl District.

The building is mere steps from Portland's premiere mix of art galleries, restaurants, boutiques and amenities. The Pearl District provides the one of the most vibrant, dynamic and energetic entertainment areas within the City of Portland. It's central location makes it very accessible for employees and clients commuting from all over the Portland area with easy access to surrounding freeways, bridges and mass transit.



#### WALK SCORE 99





#### **BIKE SCORE 97**

Biker's Paradise - Daily errands can be accomplished on a bike



#### **TRANSIT SCORE 88**

Rider's Paradise - World class public transportation



No warrant