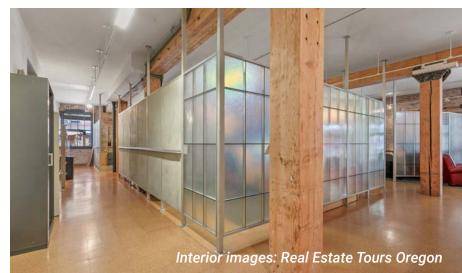

Great build-out with inviting reception and lobby, open work spaces, conference rooms, offices and kitchenette

Exposed brick, timber and hardwood floors

Glass partitioned walls create a feeling of airiness and allow for natural light to filter throughout the space

**Dedicated restrooms** 

Signage opportunity with excellent visibility and pedestrian foot traffic

Excellent location in Portland's popular Pearl District with countless amenities and public transit just steps away