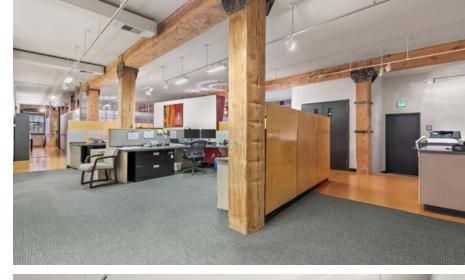

Great build-out with inviting reception and lobby, open work spaces, conference rooms, offices and kitchenette

Exposed brick, timber and hardwood floors

Glass partitioned walls create a feeling of airiness and allow for natural light to filter throughout the space

**Dedicated restrooms** 

Signage opportunity with excellent visibility and pedestrian foot traffic

Excellent location in Portland's popular Pearl District with countless amenities and public transit just steps away