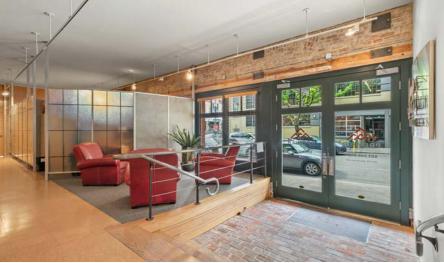

Great build-out with inviting reception and lobby, open work spaces, conference rooms, offices and kitchenette

Exposed brick, timber and hardwood floors

Glass partitioned walls create a feeling of airiness and allow for natural light to filter throughout the space

**Dedicated restrooms** 

Signage opportunity with excellent visibility and pedestrian foot traffic

Excellent location in Portland's popular Pearl District with countless amenities and public transit just steps away