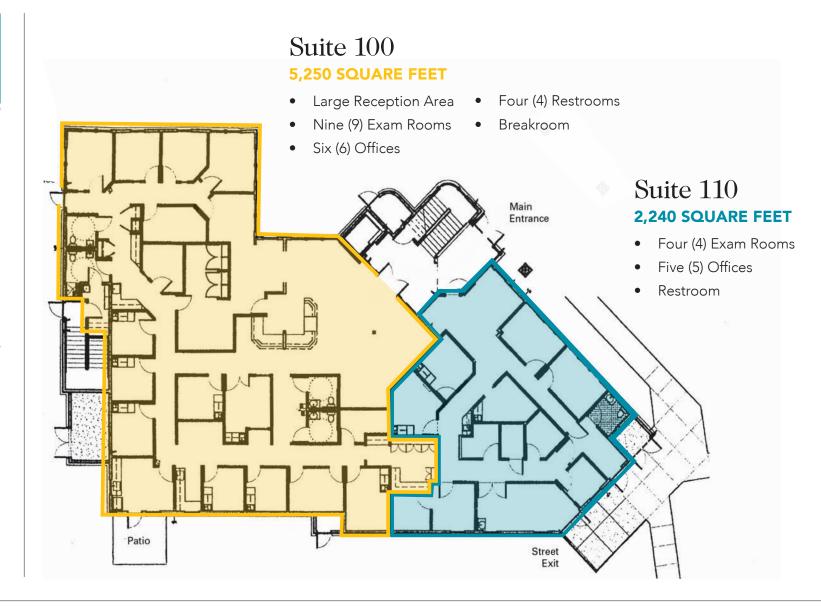

# Floor Plan

### **TWO SUITES AVAILABLE**

- 2,240 square feet and 5,250 square feet on Ground Floor can be combined
- Multiple Exam Rooms
- On-site Parking
- Adjacent to Surgery Center with use by separate agreement
- Fiber data cable available
- \$26.00 per rentable square foot annually, triple net