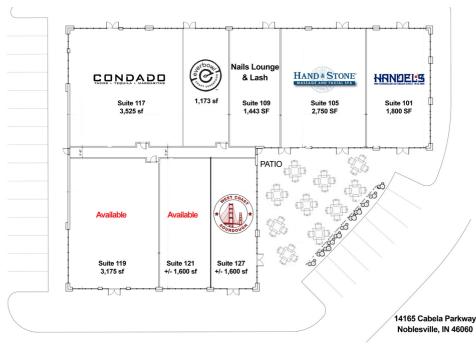

## **FOR LEASE**

- 1,600 & 3,175 sf available
- Outlot in front of new Jr. Anchor Development
- A+ Restaurant sites available with outdoor seating
- Anchored by Cabela's and adjacent to Hamilton Town Center (GLA +/- 700,000 sf)
- Interstate access and visibility Interstate traffic +96,000 cars per day
- High residential growth surrounding the Saxony Development