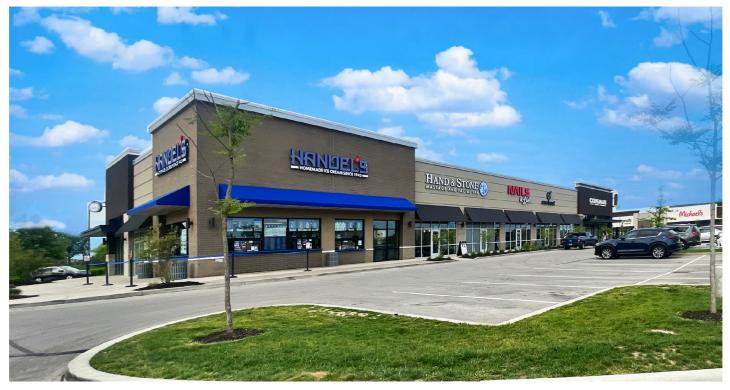

## The Patio at Saxony MarketPlace

14165 Cabela Parkway, Noblesville, IN 46060

## **FOR LEASE**

- 1,600 & 3,175 sf available
- Outlot in front of new Jr. Anchor Development
- A+ Restaurant sites available with outdoor seating
- Anchored by Cabela's and adjacent to Hamilton Town Center (GLA +/- 700,000 sf)
- Interstate access and visibility Interstate traffic +96,000 cars per day
- High residential growth surrounding the Saxony Development