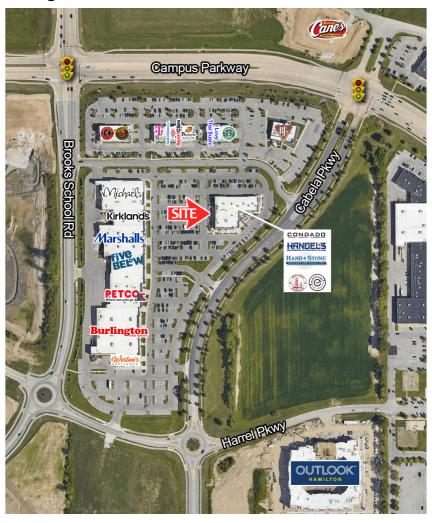

## **FOR LEASE**

- 1,600 & 3,175 sf available
- Outlot in front of new Jr. Anchor Development
- A+ Restaurant sites available with outdoor seating
- Anchored by Cabela's and adjacent to Hamilton Town Center (GLA +/- 700,000 sf)
- Interstate access and visibility Interstate traffic +96,000 cars per day
- High residential growth surrounding the Saxony Development