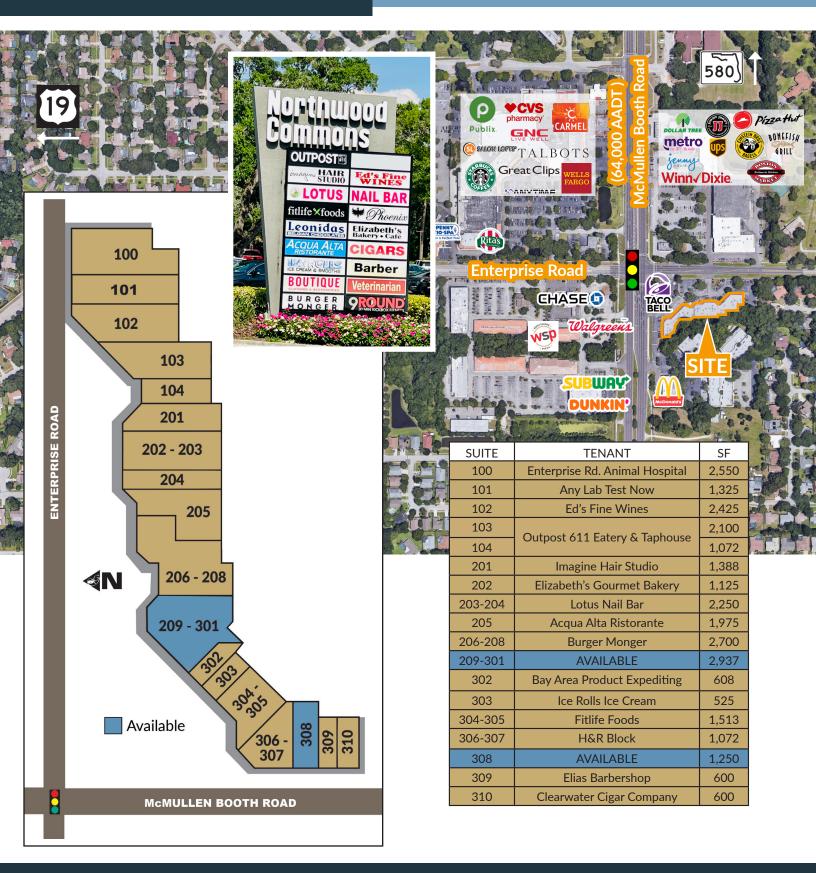

### 2,937 SF NOW AVAILABLE FOR LEASE IN COUNTRYSIDE

- » Affluent demographics make this a "can't miss" location for your concept
- » Embedded in the Northwood neighborhood
- » Candlewood Suites across the street has 72 hotel rooms
- » Great road visibility with access from both McMullen Booth Road and Enterprise Road
- » 2023 Traffic Counts: 66,500 AADT McMullen Booth Rd.

## **NORTHWOOD COMMONS**

### 2454 N McMullen Booth Rd., Clearwater, FL 33759

The information contained herein was obtained from sources believed reliable; however, RPM Realty Management, LLC makes no guarantees, warranties, or representations as to the completeness or accuracy thereof. The presentation of this property is submitted subject to errors, omissions, change of price or conditions prior to sale or lease, or withdrawal without notice.