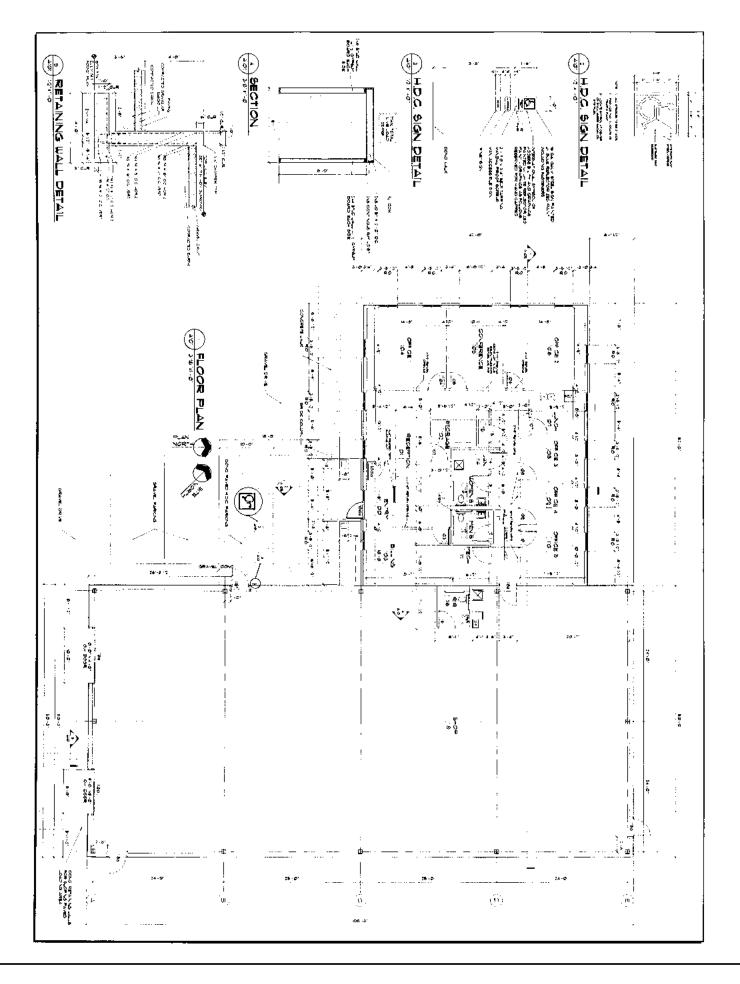

## PROPERTY OVERVIEW

- Very well Maintained
- Modern Industrial Park Location
- Near State Rte 62
- Ideal Oil Industry Location
- •2,184 SF Office / 5,200 SF Warehouse
- •2.5 Acres
- Brick/Block /Aluminum Construction
- Reception Area & Conference Room
- 6 Offices / 2 Lavatories / Kitchenette
- •2 Overhead Doors (one Grade Level, one Dock)
- Great Office/Warehouse Near Oil Country