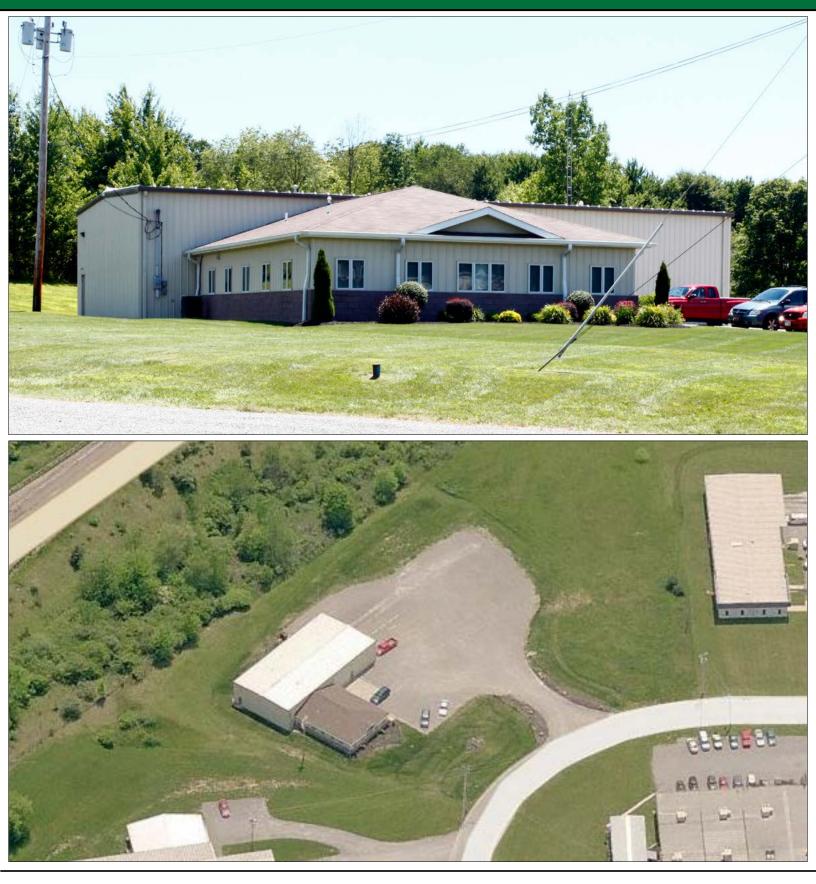

## PROPERTY OVERVIEW

- Very well Maintained
- Modern Industrial Park Location
- Near State Rte 62
- Ideal Oil Industry Location
- •2,184 SF Office / 5,200 SF Warehouse
- •2.5 Acres
- Brick/Block /Aluminum Construction
- Reception Area & Conference Room
- 6 Offices / 2 Lavatories / Kitchenette
- •2 Overhead Doors (one Grade Level, one Dock)
- Great Office/Warehouse Near Oil Country