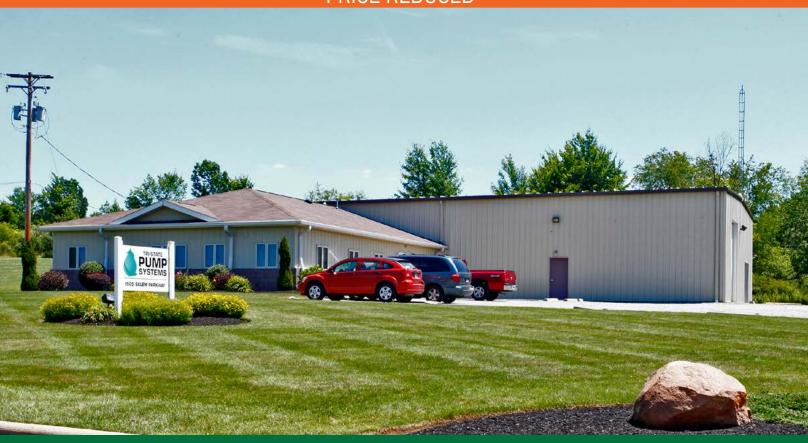

## Available - 7,384 SF Office/Warehouse Bldg. Modern Industrial Park Location

## 1505 Salem Parkway, Salem, OH 44460

## PROPERTY OVERVIEW

- Very well Maintained
- Modern Industrial Park Location
- Near State Rte 62
- Ideal Oil Industry Location
- •2,184 SF Office / 5,200 SF Warehouse
- •2.5 Acres
- Brick/Block /Aluminum Construction
- Reception Area & Conference Room
- 6 Offices / 2 Lavatories / Kitchenette
- •2 Overhead Doors (one Grade Level, one Dock)
- Great Office/Warehouse Near Oil Country