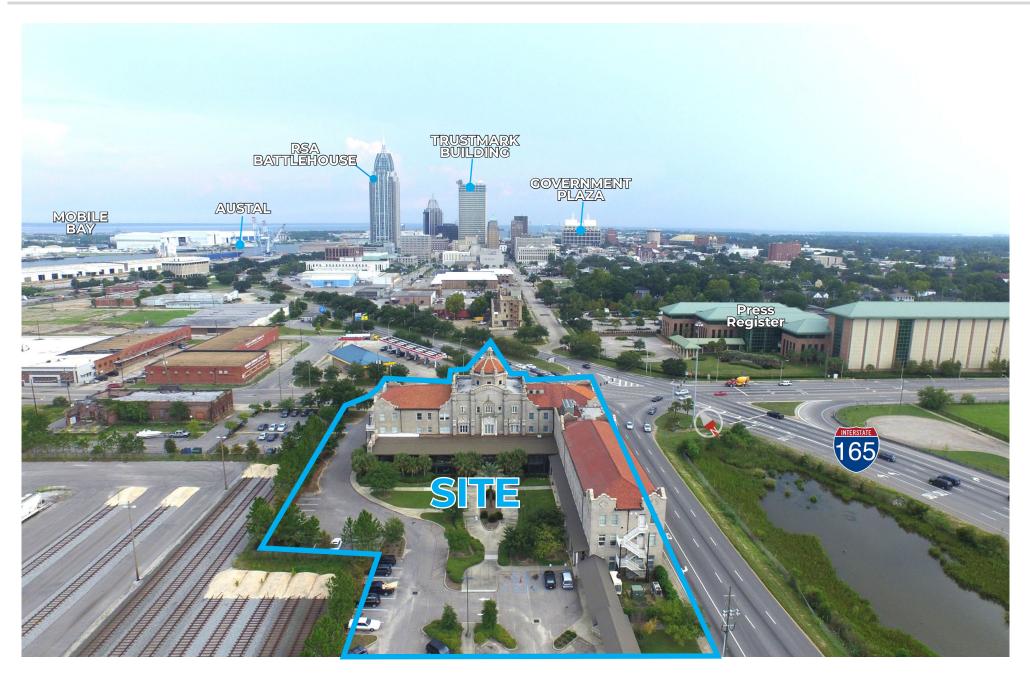

#### Location

Located in downtown Mobile on the hard corner of Water Street, I-165, Telegraph Road, St. Joseph Street and Beauregard Street.

#### **Easy Access**

Easy access to I-165, which connects to I-65 and I-10.

NO WARRANTY OR REPRESENTATION, EXPRESS OR IMPLIED, IS MADE AS TO THE ACCURACY OF THE INFORMATION CONTAINED HEREIN, AND THE SAME IS SUBMITTED SUBJECT TO ERRORS, OMISSIONS, CHANGE OF PRICE, RENTAL OR OTHER CONDITIONS, PRIOR SALE, LEASE OR FINANCING, OR WITHDRAWAL WITHOUT NOTICE, AND OF ANY SPECIAL LISTING CONDITIONS IMPOSED BY OUR PRINCIPALS NO WARRANTIES OR REPRESENTATIONS ARE MADE AS TO THE CONDITION OF THE PROPERTY OR ANY HAZARDS CONTAINED THEREIN ARE ANY TO BE IMPLIED.