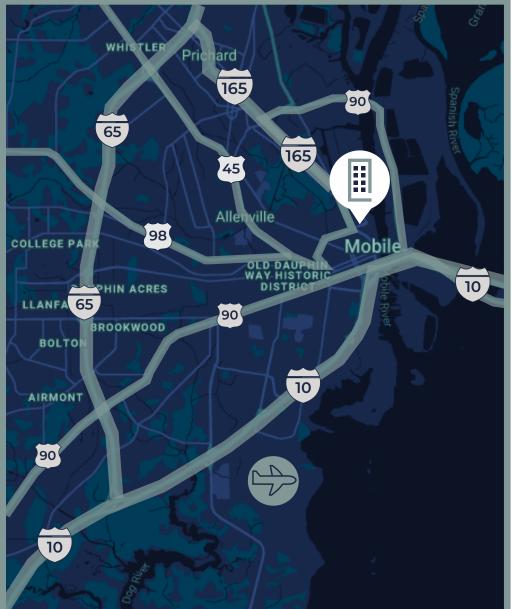

#### Location

Located in downtown Mobile on the hard corner of Water Street, I-165, Telegraph Road, St. Joseph Street and Beauregard Street.

#### **Easy Access**

Easy access to I-165, which connects to I-65 and I-10.

NO WARRANTY OR REPRESENTATION, EXPRESS OR IMPLIED, IS MADE AS TO THE ACCURACY OF THE INFORMATION CONTAINED HEREIN, AND THE SAME IS SUBMITTED SUBJECT TO ERRORS, OMISSIONS, CHANGE OF PRICE, RENTAL OR OTHER CONDITIONS, PRIOR SALE, LEASE OR FINANCING, OR WITHDRAWAL WITHOUT NOTICE, AND OF ANY SPECIAL LISTING CONDITIONS IMPOSED BY OUR PRINCIPALS NO WARRANTIES OR REPRESENTATIONS ARE MADE AS TO THE CONDITION OF THE PROPERTY OR ANY HAZARDS CONTAINED THEREIN ARE ANY TO BE IMPLIED.