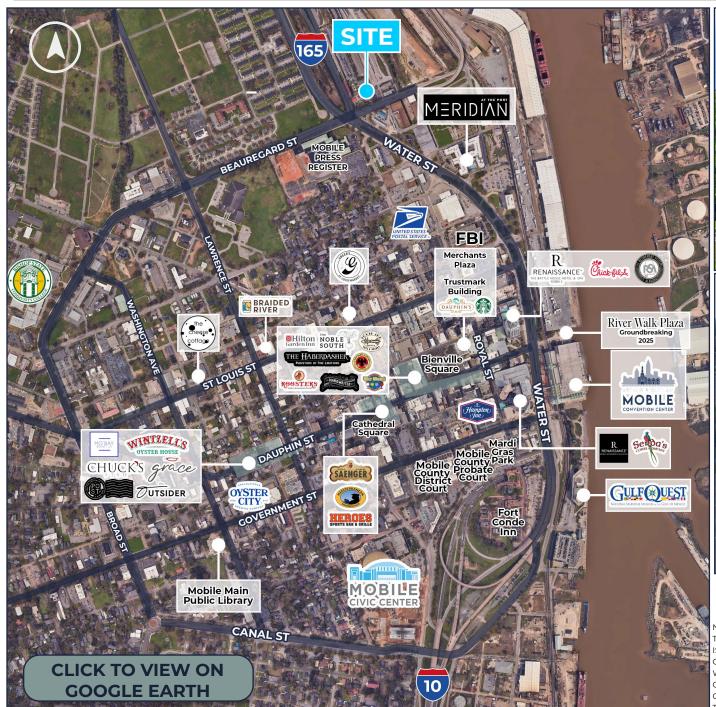

#### Location

Located in downtown Mobile on the hard corner of Water Street, I-165, Telegraph Road, St. Joseph Street and Beauregard Street.

#### **Easy Access**

Easy access to I-165, which connects to I-65 and I-10.

NO WARRANTY OR REPRESENTATION, EXPRESS OR IMPLIED, IS MADE AS TO THE ACCURACY OF THE INFORMATION CONTAINED HEREIN, AND THE SAME IS SUBMITTED SUBJECT TO ERRORS, OMISSIONS, CHANGE OF PRICE, RENTAL OR OTHER CONDITIONS, PRIOR SALE, LEASE OR FINANCING, OR WITHDRAWAL WITHOUT NOTICE, AND OF ANY SPECIAL LISTING CONDITIONS IMPOSED BY OUR PRINCIPALS NO WARRANTIES OR REPRESENTATIONS ARE MADE AS TO THE CONDITION OF THE PROPERTY OR ANY HAZARDS CONTAINED THEREIN ARE ANY TO BE IMPLIED.