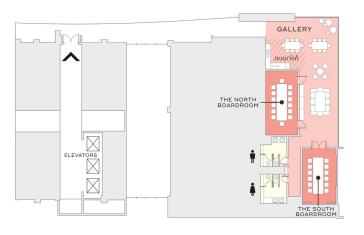

### Meeting & Event Space Floorplan & Capacities

#### 2ND FLOOR

2ND FLOOR MEZZANINE

| 2ND FLOOR           | DIMENSION<br>[FT] | AREA<br>[SQ FT] | CEILING HT<br>[FT] | RECEPTION | THEATER | CLASSROOM | CONFERENCE | ROUNDS | HOLLOW<br>SQUARE | PODS |
|---------------------|-------------------|-----------------|--------------------|-----------|---------|-----------|------------|--------|------------------|------|
| The Forum           | 36' x 90'         | 3,423'          | 17'                | 300       | 300     | 140       | n/a        | 128    | 80               | 102  |
| The East Hub        | 37' x 63'         | 2,576'          | 21'                | 200       | 180     | 120       | n/a        | 104    | 60               | 66   |
| The West Hub        | 37' x 55'         | 2,281'          | 21'                | 150       | 160     | 78        | n/a        | 72     | 50               | 66   |
| The East Gallery 2  | 19' x 88'         | 2,846′          | 8′                 | 150       | n/a     | n/a       | n/a        | n/a    | n/a              | n/a  |
| The North Gallery 2 | 41' x 117'        | 4,919′          | 21′                | 400       | n/a     | n/a       | n/a        | n/a    | n/a              | n/a  |
| 2ND FLOOR MEZZ      |                   |                 |                    |           |         |           |            |        |                  |      |
| The North Boardroom | 14' x 27'         | 388′            | 8′                 | n/a       | n/a     | n/a       | 14         | n/a    | n/a              | n/a  |
| The South Boardroom | 14' x 22'         | 335′            | 8′                 | n/a       | n/a     | n/a       | 14         | n/a    | n/a              | n/a  |
| The Gallery 2 Mezz  | 16' x 54'         | 1,088′          | 8′                 | 30        | n/a     | n/a       | n/a        | n/a    | n/a              | n/a  |