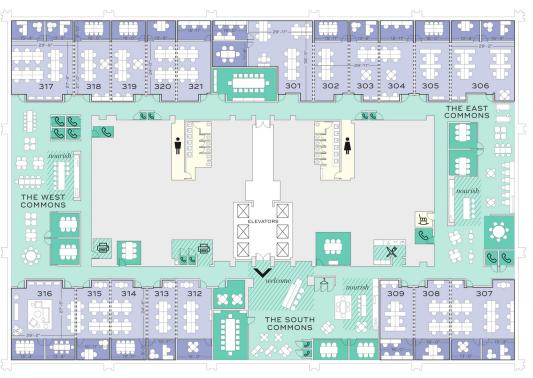

## WorkPlace Floorplan & Capacities

CHURCH ST.

#### 3RD FLOOR

BROADWAY

LIBERTY ST.

| WORKSUITE     | MEMBERSHIPS<br>INCLUDED | INTERNAL<br>SUITE | WORKSUITE     | MEMBERSHIPS<br>INCLUDED | INTERNAL<br>SUITE | MEETING ROOMS    | CAPACITY | QUANTITY |
|---------------|-------------------------|-------------------|---------------|-------------------------|-------------------|------------------|----------|----------|
| WorkSuite 301 | 31                      | 2                 | WorkSuite 313 | 13                      | 1                 | Huddles          | 6-8      | 9        |
| WorkSuite 302 | 14                      | 1                 | WorkSuite 314 | 14                      | 1                 | Conference Rooms | 8-14     | 3        |
| WorkSuite 303 | 13                      | 1                 | WorkSuite 315 | 14                      | 1                 | Phone Rooms      | 1        | 8        |
| WorkSuite 304 | 14                      | 1                 | WorkSuite 316 | 28                      | 2                 |                  |          |          |
| WorkSuite 305 | 14                      | 1                 | WorkSuite 317 | 28                      | 2                 | COMMON SPACE     | SQ FT    | SEATS    |
| WorkSuite 306 | 31                      | 2                 | WorkSuite 318 | 14                      | 1                 | Commons          | 5,303    | 112      |
| WorkSuite 307 | 31                      | 2                 | WorkSuite 319 | 14                      | 1                 |                  |          |          |
| WorkSuite 308 | 14                      | 1                 | WorkSuite 320 | 13                      | 1                 |                  |          |          |
| WorkSuite 309 | 14                      | 1                 | WorkSuite 321 | 14                      | 1                 |                  |          |          |

#### CORTLAND ST.

#### ONE LIBERTY PLAZA

WorkSuite 312

14

1

#### ONE LIBERTY PLAZA