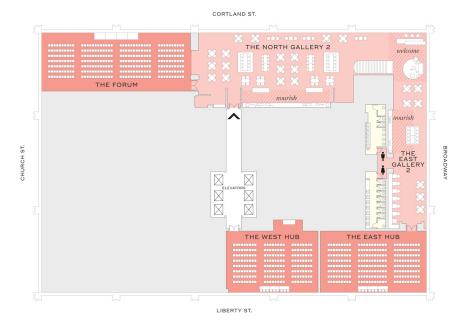

### Meeting & Event Space Floorplan & Capacities

#### 2ND FLOOR

2ND FLOOR MEZZANINE

| 2ND FLOOR           | DIMENSION<br>[FT] | AREA<br>[SQ FT] | CEILING HT<br>[FT] | RECEPTION | THEATER | CLASSROOM | CONFERENCE | ROUNDS | HOLLOW<br>SQUARE | PODS |
|---------------------|-------------------|-----------------|--------------------|-----------|---------|-----------|------------|--------|------------------|------|
| The Forum           | 36' x 90'         | 3,423'          | 17'                | 300       | 300     | 140       | n/a        | 128    | 80               | 102  |
| The East Hub        | 37' x 63'         | 2,576'          | 21'                | 200       | 180     | 120       | n/a        | 104    | 60               | 66   |
| The West Hub        | 37' x 55'         | 2,281'          | 21'                | 150       | 160     | 78        | n/a        | 72     | 50               | 66   |
| The East Gallery 2  | 19' x 88'         | 2,846′          | 8′                 | 150       | n/a     | n/a       | n/a        | n/a    | n/a              | n/a  |
| The North Gallery 2 | 41' x 117'        | 4,919′          | 21′                | 400       | n/a     | n/a       | n/a        | n/a    | n/a              | n/a  |
| 2ND FLOOR MEZZ      |                   |                 |                    |           |         |           |            |        |                  |      |
| The North Boardroom | 14' x 27'         | 388′            | 8′                 | n/a       | n/a     | n/a       | 14         | n/a    | n/a              | n/a  |
| The South Boardroom | 14' x 22'         | 335′            | 8′                 | n/a       | n/a     | n/a       | 14         | n/a    | n/a              | n/a  |
| The Gallery 2 Mezz  | 16' x 54'         | 1,088′          | 8′                 | 30        | n/a     | n/a       | n/a        | n/a    | n/a              | n/a  |