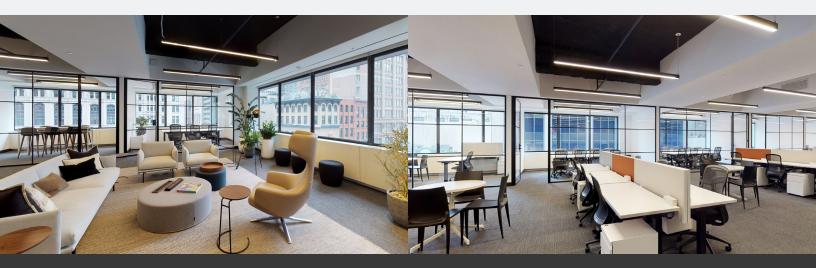

# One Liberty Plaza

Convene at One Liberty Plaza is a professional office space with furnished work suites, on-demand meeting rooms, and premium membership-based work areas. Conveniently located in Downtown New York City, this Convene location provides an upscale work environment that's designed to maximize comfort, productivity, and collaboration.

HIGH-SPEED

WIFI

AMPLE COMMUNAL

SPACE

RESERVABLE MEETING SPACE

ON-SITE GOURMET

CATERING

OFFICE

PRIVATE

STORAGE

COMMUNITY EVENTS

UNLIMITED ON-SITE DRINKS & SNACKS

94,000 RENTABLE SQ FT

19 WORKSUITES

342 WORK STATIONS

300 MEETING CAPACITY