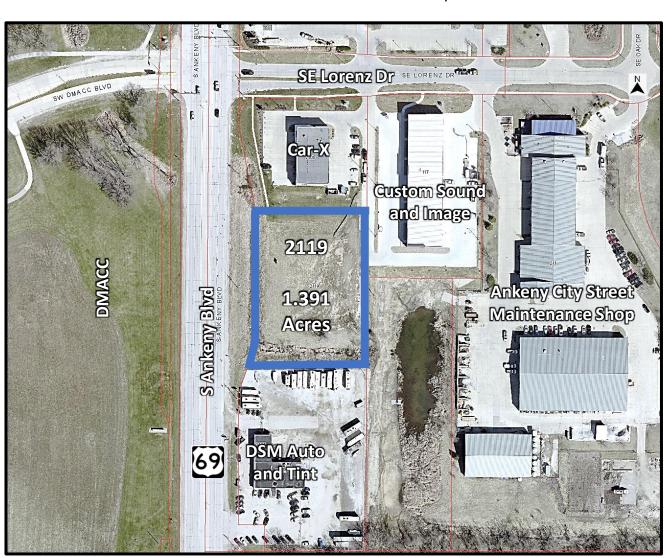

#### **Available Land**

1.391 Acres

#### **Land Features**

- Zoning: C-2 General Retail & Highway Oriented Commercial Business District
- Support a 8,500 SF Retail Building with Parking

Commercial Real Estate Broker Agent Consultants http://alphaoneonline.com

Dave Vance CCIM 515-964-9411 alphaone@netins.net

Julie Brown 515-321-3812
Julie.brown@alphaoneonline.com

- Traffic Light on S Ankeny Blvd and SE Lorenz Dr
- Across from Des Moines Area Community College (DMACC)
- Entry on Lorenz Dr