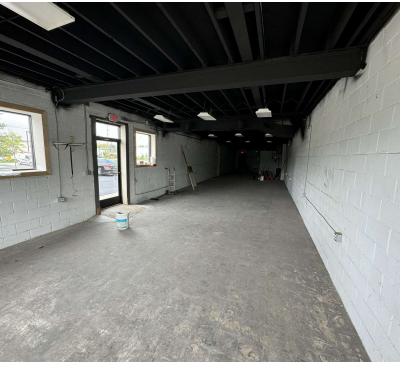

### **Property Highlights**

- · Former Party Keg Oxford
- 1.781 SF
- High Traffic Location with Visibility on Lapeer Rd (M24)
- · Former Party Store
- Exterior Improvements; New Roof, New Lighting, New Bathroom and more!
- · Dedicated parking lot