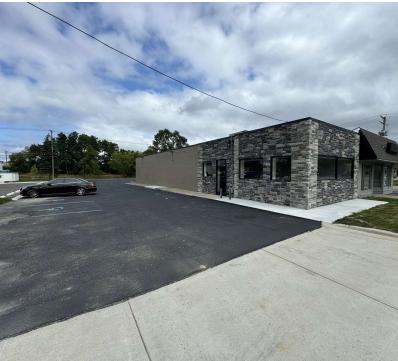

### **Property Highlights**

- · Former Party Keg Oxford
- 1.781 SF
- High Traffic Location with Visibility on Lapeer Rd (M24)
- · Former Party Store
- Exterior Improvements; New Roof, New Lighting, New Bathroom and more!
- · Dedicated parking lot