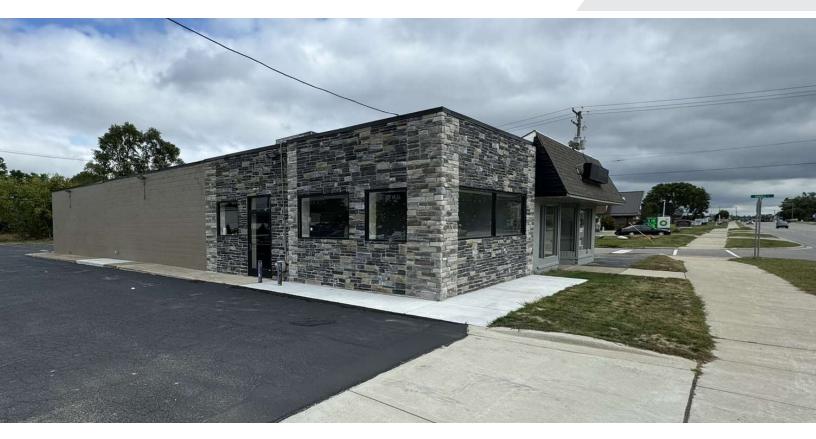

## 1,781 SF RETAIL / OFFICE

### **Property Highlights**

- · Former Party Keg Oxford
- 1.781 SF
- High Traffic Location with Visibility on Lapeer Rd (M24)
- · Former Party Store
- Exterior Improvements; New Roof, New Lighting, New Bathroom and more!
- · Dedicated parking lot