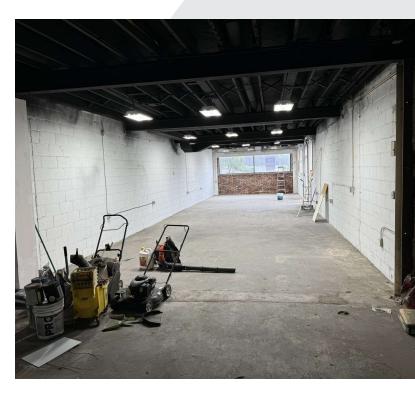

### **Property Highlights**

- · Former Party Keg Oxford
- 1.781 SF
- High Traffic Location with Visibility on Lapeer Rd (M24)
- · Former Party Store
- Exterior Improvements; New Roof, New Lighting, New Bathroom and more!
- · Dedicated parking lot