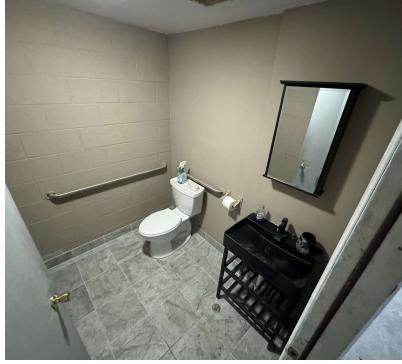

### **Property Highlights**

- · Former Party Keg Oxford
- 1.781 SF
- High Traffic Location with Visibility on Lapeer Rd (M24)
- · Former Party Store
- Exterior Improvements; New Roof, New Lighting, New Bathroom and more!
- · Dedicated parking lot