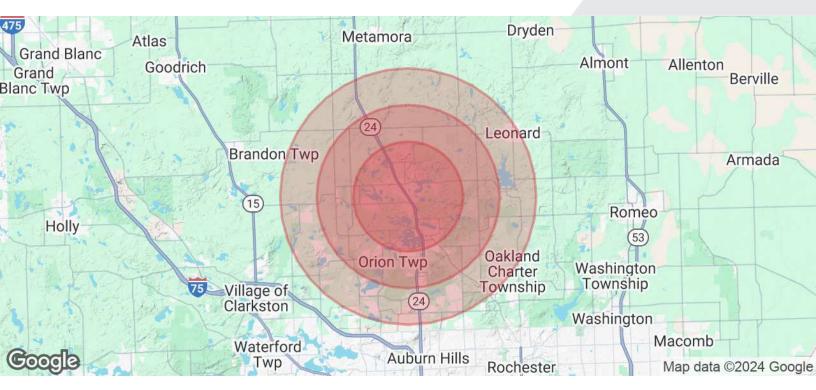

### **FOR LEASE**

| POPULATION                           | 3 MILES       | 5 MILES       | 7 MILES       |
|--------------------------------------|---------------|---------------|---------------|
| Total Population                     | 30,434        | 49,734        | 88,091        |
| Average Age                          | 41            | 41            | 41            |
| Average Age (Male)                   | 40            | 40            | 40            |
| Average Age (Female)                 | 42            | 42            | 41            |
| HOUSEHOLDS & INCOME                  | 3 MILES       | 5 MILES       | 7 MILES       |
|                                      |               |               |               |
| Total Households                     | 11,599        | 18,731        | 32,797        |
| Total Households # of Persons per HH | 11,599<br>2.6 | 18,731<br>2.7 | 32,797<br>2.7 |
|                                      |               |               |               |

Demographics data derived from AlphaMap