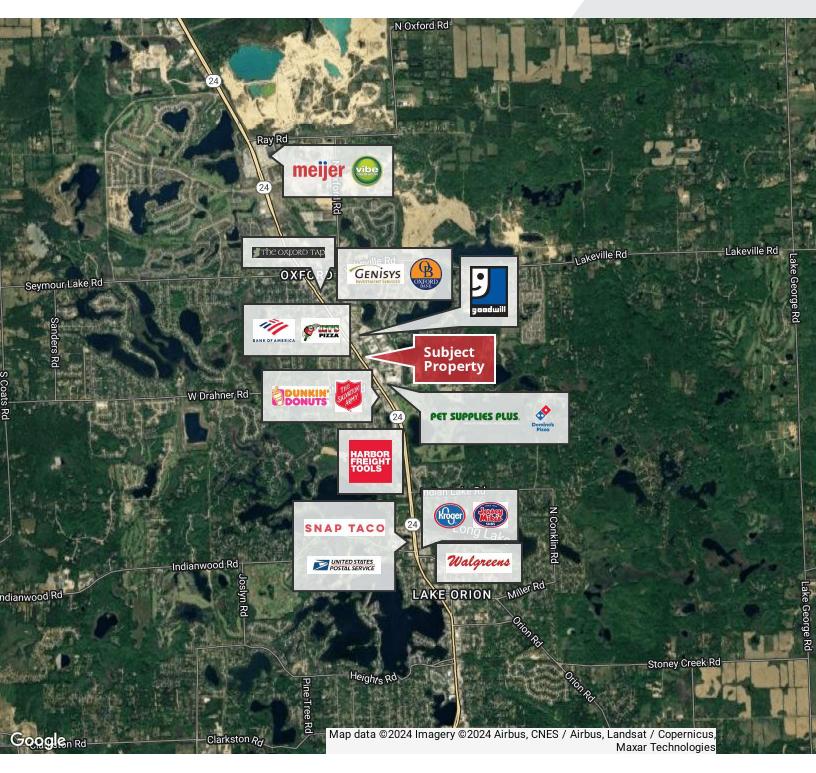

### 691 S Lapeer Rd

Oxford, Michigan 48371

### **Property Highlights**

- · Former Party Keg Oxford
- 1.781 SF
- High Traffic Location with Visibility on Lapeer Rd (M24)
- · Former Party Store
- Exterior Improvements; New Roof, New Lighting, New Bathroom and more!
- · Dedicated parking lot