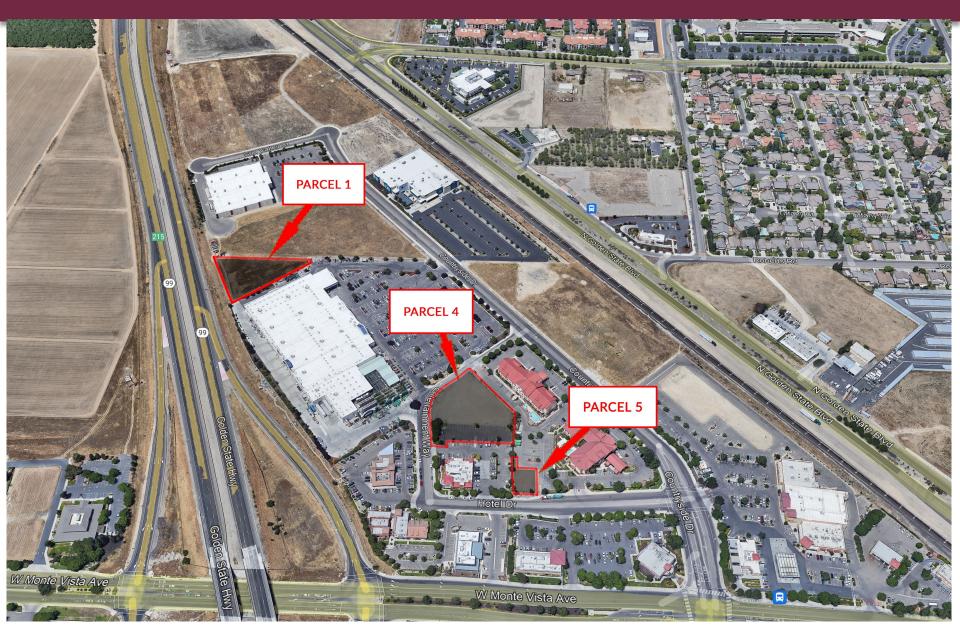

## Available Lots

## LISTING SUMMARY

Available: H

Hotel Drive: ±18,295 SF 3300 Entertainment Way: ±52,272 SF

Entertainment Way: ±57,499 SF

| Parcel | Size      |
|--------|-----------|
| 1      | 1.3 Acres |
| 4      | 1.2 Acres |
| 5      | 0.4 Acres |