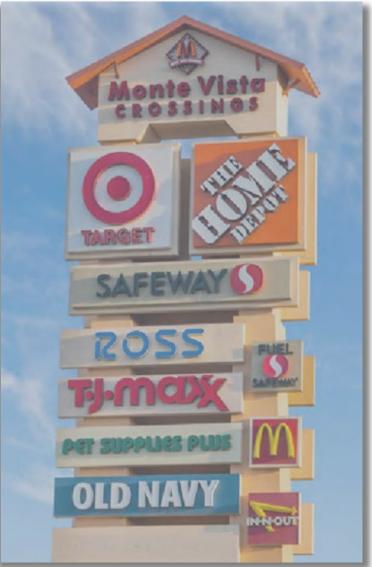

#### Monte Vista Crossings

- POWER CENTER Available parcels are located in Monte Vista Crossings, a 467,000 SF center along Highway 99 (112,000 ADT)
- VISITORS Monte Vista Crossings sees approximately 13 million visitors per year, ranking t as one of the top 5 most visited power centers in California.
- ANCHORS Major anchor tenants include Target, Safeway, Lowes, Home Depot, TJ Maxx, Dicks Sporting Good's, Petco, and others.
- One Mile East of the new 1,000,000 Square Foot Amazon Fulfillment Center.
  Anticipated to staff over 1,000 Employees.
  - Near the Monte Vista Apartments a 348 Apartment Complex
  - California State University, Stanislaus is located East of project with current enrollment of 10,000 Students.