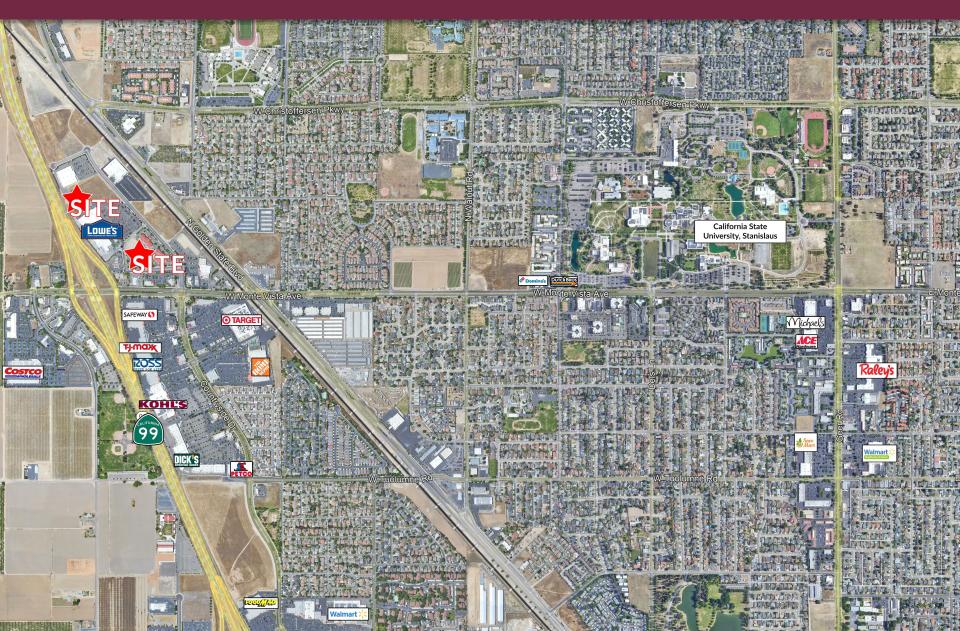

## Location Aerial

#### Monte Vista Crossings

- POWER CENTER Available parcels are located in Monte Vista Crossings, a 467,000 SF center along Highway 99 (112,000 ADT)
- VISITORS Monte Vista Crossings sees approximately 13 million visitors per year, ranking t as one of the top 5 most visited power centers in California.
- ANCHORS Major anchor tenants include Target, Safeway, Lowes, Home Depot, TJ Maxx, Dicks Sporting Good's, Petco, and others.
- One Mile East of the new 1,000,000 Square Foot Amazon Fulfillment Center.
  Anticipated to staff over 1,000 Employees.
  - Near the Monte Vista Apartments a 348 Apartment Complex
  - California State University, Stanislaus is located East of project with current enrollment of 10,000 Students.