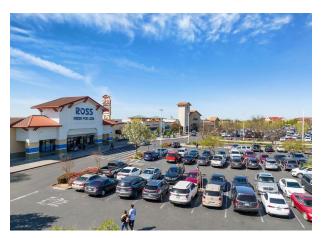

#### Monte Vista Crossings

- POWER CENTER Available parcels are located in Monte Vista Crossings, a 467,000 SF center along Highway 99 (112,000 ADT)
- VISITORS Monte Vista Crossings sees approximately 13 million visitors per year, ranking t as one of the top 5 most visited power centers in California.
- ANCHORS Major anchor tenants include Target, Safeway, Lowes, Home Depot, TJ Maxx, Dicks Sporting Good's, Petco, and others.
- One Mile East of the new 1,000,000 Square Foot Amazon Fulfillment Center.
  Anticipated to staff over 1,000 Employees.
  - Near the Monte Vista Apartments a 348 Apartment Complex
  - California State University, Stanislaus is located East of project with current enrollment of 10,000 Students.

## **PROPERTY PHOTOS**