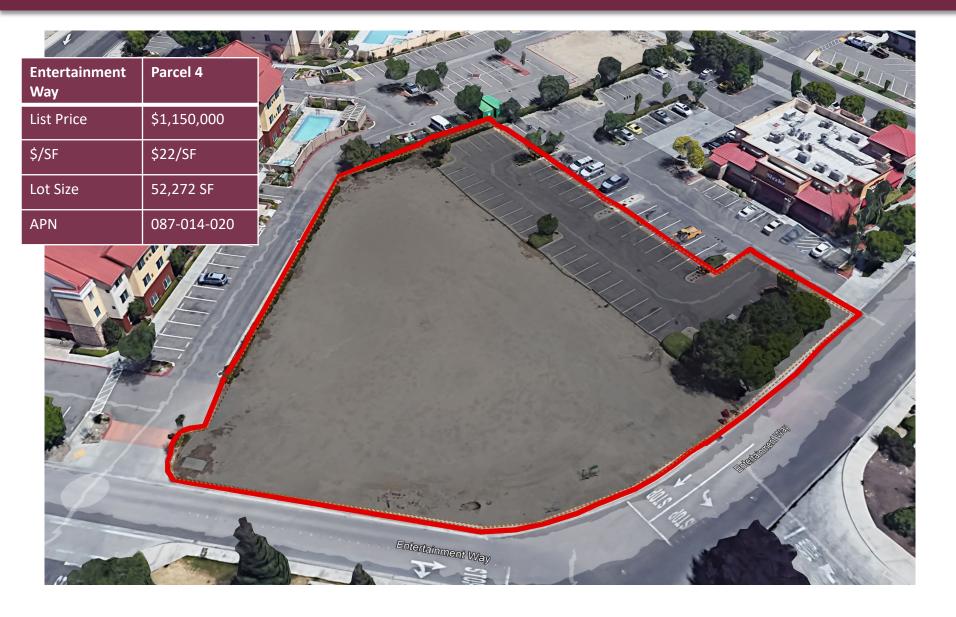

#### 3300 Entertainment Way, Turlock, CA 95380

## LISTING SUMMARY

Available: H

Hotel Drive: ±18,295 SF 3300 Entertainment Way: ±52,272 SF

Entertainment Way: ±57,499 SF

| Parcel | Size      |
|--------|-----------|
| 1      | 1.3 Acres |
| 4      | 1.2 Acres |
| 5      | 0.4 Acres |