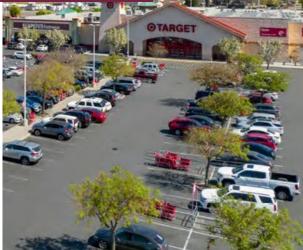

#### Monte Vista Crossings

- POWER CENTER Available parcels are located in Monte Vista Crossings, a 467,000 SF center along Highway 99 (112,000 ADT)
- VISITORS Monte Vista Crossings sees approximately 13 million visitors per year, ranking t as one of the top 5 most visited power centers in California.
- ANCHORS Major anchor tenants include Target, Safeway, Lowes, Home Depot, TJ Maxx, Dicks Sporting Good's, Petco, and others.
- One Mile East of the new 1,000,000 Square Foot Amazon Fulfillment Center.
  Anticipated to staff over 1,000 Employees.
  - Near the Monte Vista Apartments a 348 Apartment Complex
  - California State University, Stanislaus is located East of project with current enrollment of 10,000 Students.

## **PROPERTY PHOTOS**