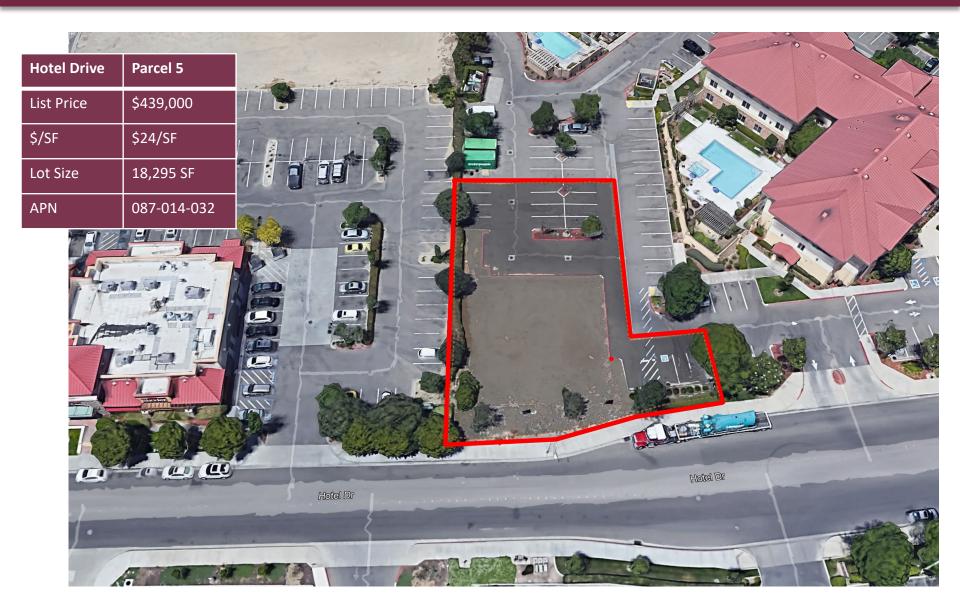

### Hotel Drive, Turlock, CA 95382

## LISTING SUMMARY

Available: H

Hotel Drive: ±18,295 SF 3300 Entertainment Way: ±52,272 SF

Entertainment Way: ±57,499 SF

| Parcel | Size      |
|--------|-----------|
| 1      | 1.3 Acres |
| 4      | 1.2 Acres |
| 5      | 0.4 Acres |