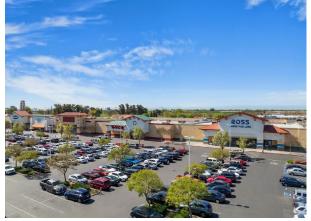

#### Monte Vista Crossings

- POWER CENTER Available parcels are located in Monte Vista Crossings, a 467,000 SF center along Highway 99 (112,000 ADT)
- VISITORS Monte Vista Crossings sees approximately 13 million visitors per year, ranking t as one of the top 5 most visited power centers in California.
- ANCHORS Major anchor tenants include Target, Safeway, Lowes, Home Depot, TJ Maxx, Dicks Sporting Good's, Petco, and others.
- One Mile East of the new 1,000,000 Square Foot Amazon Fulfillment Center.
  Anticipated to staff over 1,000 Employees.
  - Near the Monte Vista Apartments a 348 Apartment Complex
  - California State University, Stanislaus is located East of project with current enrollment of 10,000 Students.

## **PROPERTY PHOTOS**