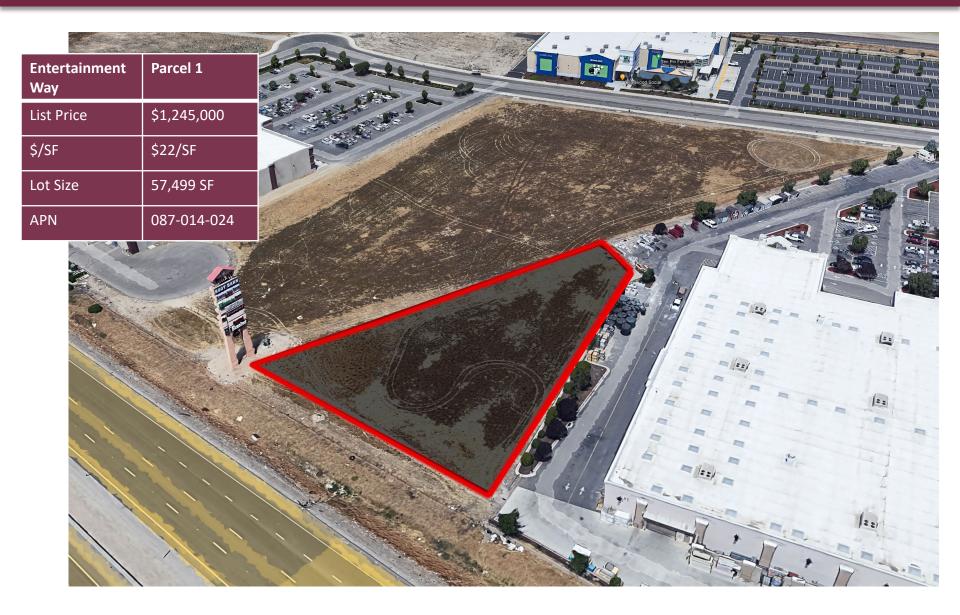

## Entertainment Way, Turlock, CA 95382

## LISTING SUMMARY

Available: H

Hotel Drive: ±18,295 SF 3300 Entertainment Way: ±52,272 SF

Entertainment Way: ±57,499 SF

| Parcel | Size      |
|--------|-----------|
| 1      | 1.3 Acres |
| 4      | 1.2 Acres |
| 5      | 0.4 Acres |