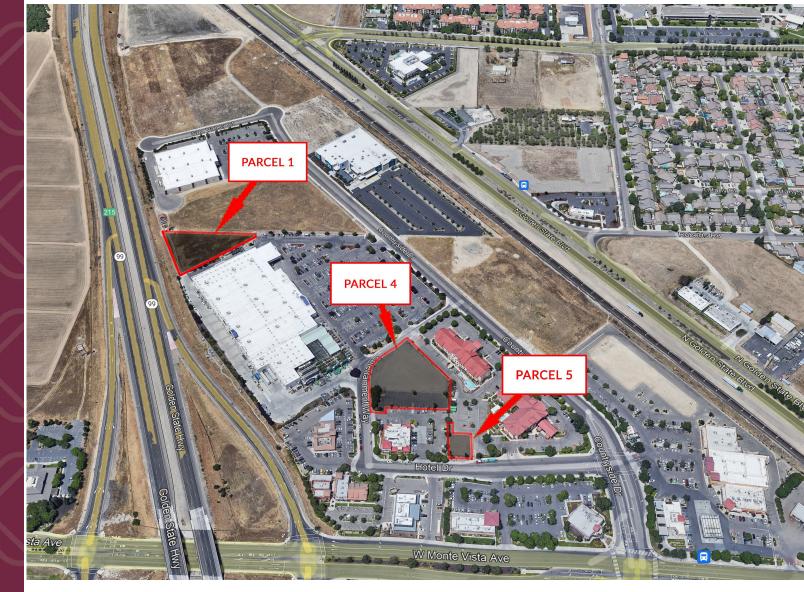

## Location Aerial

## LISTING SUMMARY

Available: H

Hotel Drive: ±18,295 SF 3300 Entertainment Way: ±52,272 SF

Entertainment Way: ±57,499 SF

| Parcel | Size      |
|--------|-----------|
| 1      | 1.3 Acres |
| 4      | 1.2 Acres |
| 5      | 0.4 Acres |

## Available Lots