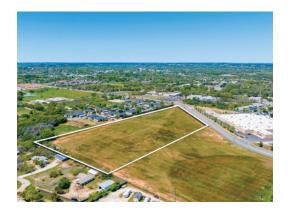

## 1100 FRIENDSHIP LANE

14.28± ACRES | FREDERICKSBURG, TEXAS | GILLESPIE COUNTY

Welcome to an exceptional property nestled in the heart of Fredericksburg, Texas. Spread across 14.28± acres on Friendship Lane, this versatile parcel offers a prime location and endless possibilities for development.