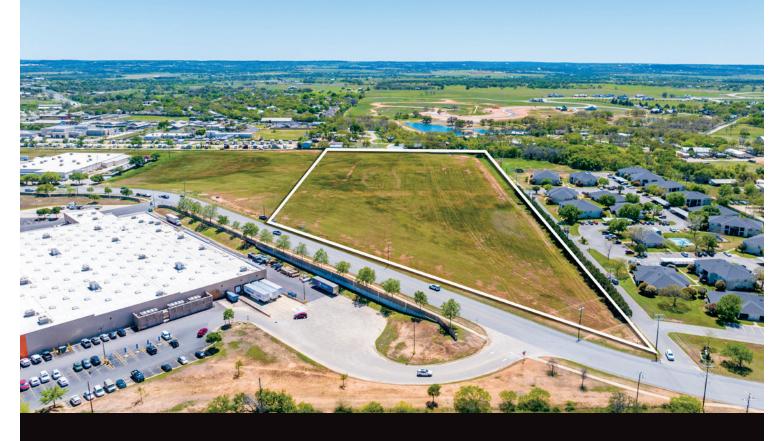

## 1100 FRIENDSHIP LANE

14.28± ACRES | FREDERICKSBURG, TEXAS | GILLESPIE COUNTY

Welcome to an exceptional property nestled in the heart of Fredericksburg, Texas. Spread across 14.28± acres on Friendship Lane, this versatile parcel offers a prime location and endless possibilities for development.

Boasting a strategic location, this property is perfectly positioned for mixed-use development. With the potential to be easily converted to R2 zoning, it presents a golden opportunity for a variety of endeavors.