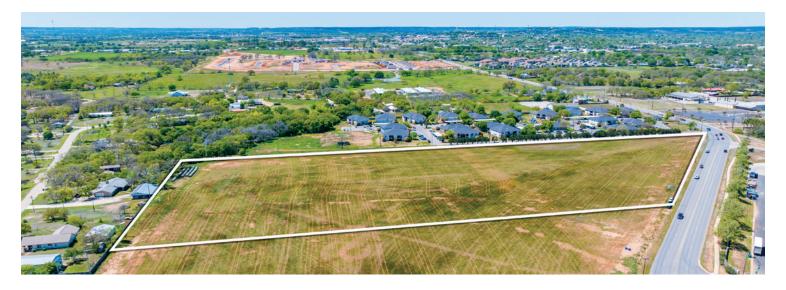

## 1100 FRIENDSHIP LANE

14.28± ACRES | FREDERICKSBURG, TEXAS | GILLESPIE COUNTY

Welcome to an exceptional property nestled in the heart of Fredericksburg, Texas. Spread across 14.28± acres on Friendship Lane, this versatile parcel offers a prime location and endless possibilities for development.

Boasting a strategic location, this property is perfectly positioned for mixed-use development. With the potential to be easily converted to R2 zoning, it presents a golden opportunity for a variety of endeavors.