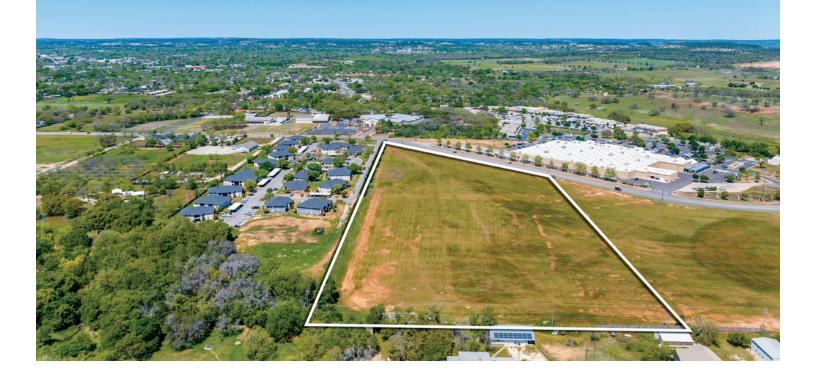

## 1100 FRIENDSHIP LANE

14.28± ACRES | FREDERICKSBURG, TEXAS | GILLESPIE COUNTY

Welcome to an exceptional property nestled in the heart of Fredericksburg, Texas. Spread across 14.28± acres on Friendship Lane, this versatile parcel offers a prime location and endless possibilities for development.

Boasting a strategic location, this property is perfectly positioned for mixed-use development. With the potential to be easily converted to R2 zoning, it presents a golden opportunity for a variety of endeavors.