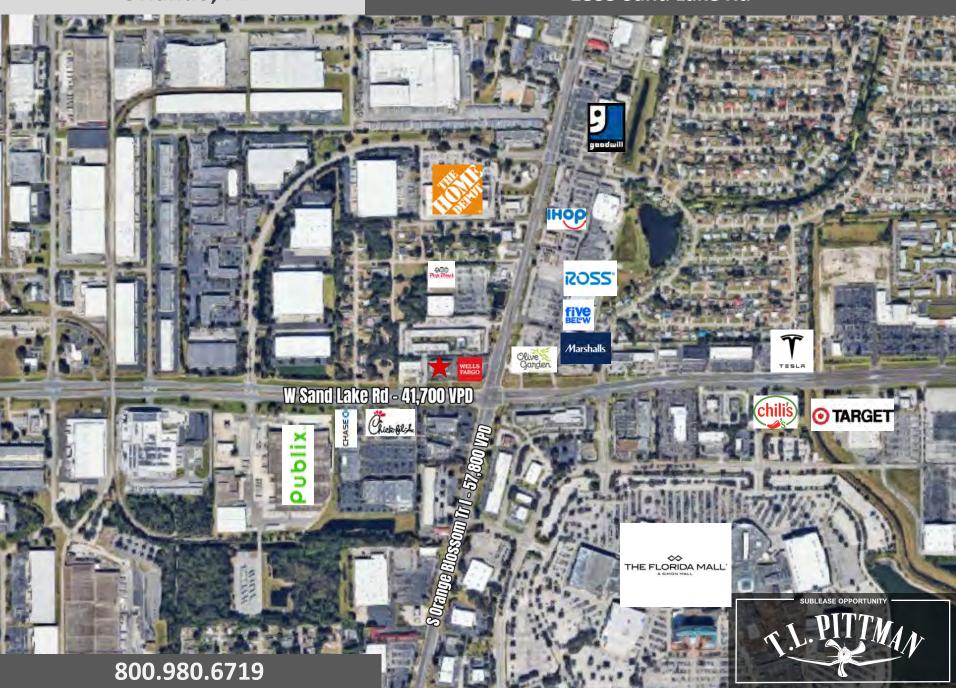

SUB-LEASE OPPORTUNITY

± 14.4K SF + DT |\$205K/yr., MG | OCT '35

Orlando, FL

Walgreens #12672

STORE CLOSING ON

01/28/2025

1835 Sand Lake Rd