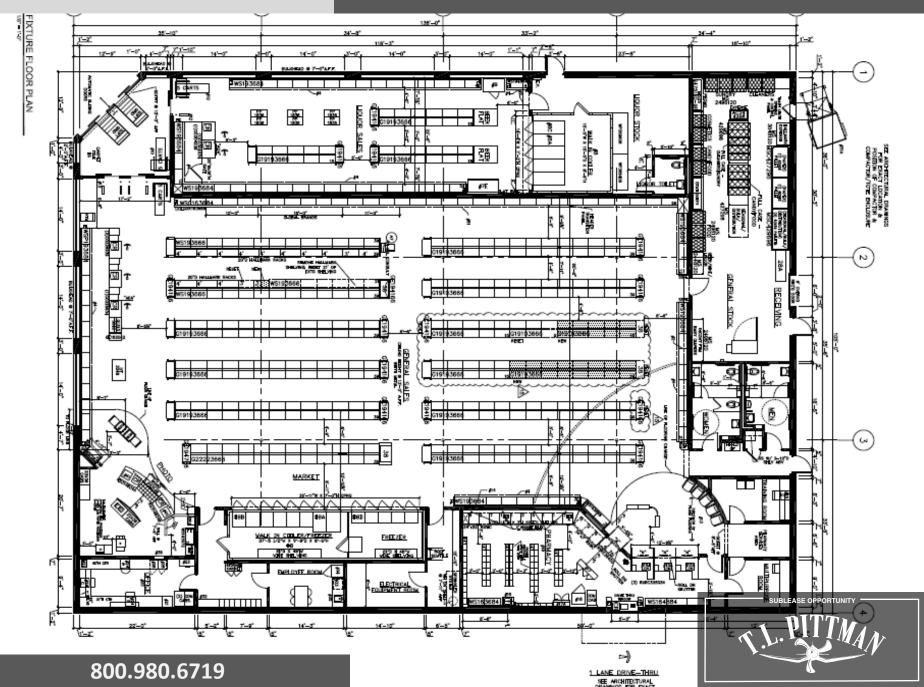

SUB-LEASE OPPORTUNITY

± 14.4K SF + DT |\$205K/yr., MG | OCT '35

Orlando, FL

Walgreens #12672

STORE CLOSING ON

01/28/2025

1835 Sand Lake Rd