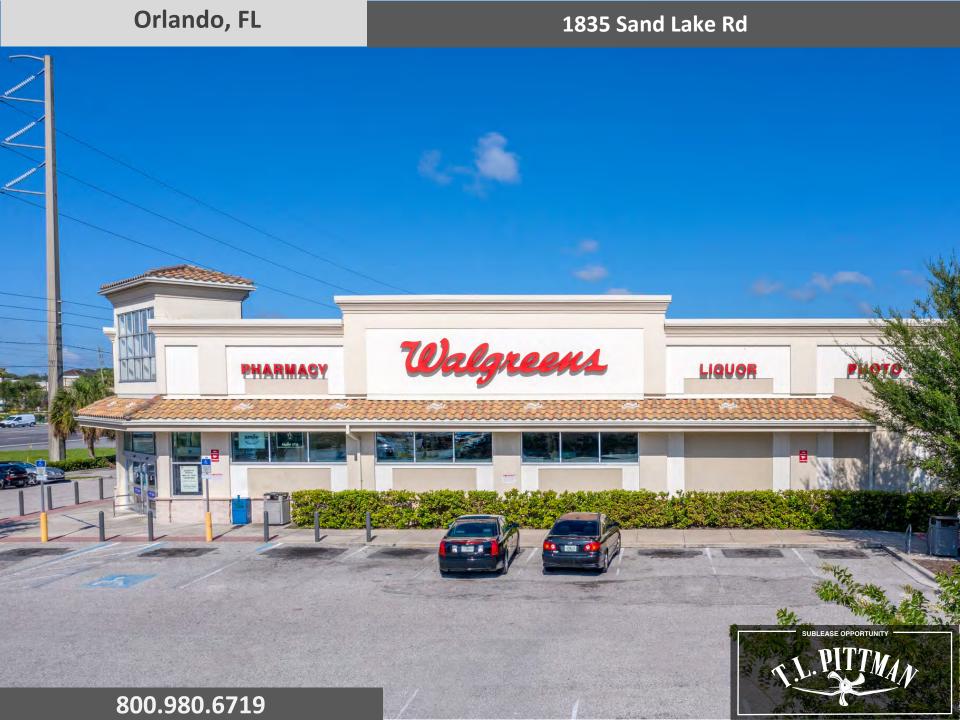

SUB-LEASE OPPORTUNITY

± 14.4K SF + DT |\$205K/yr., MG | OCT '35

Orlando, FL

Walgreens #12672

STORE CLOSING ON

01/28/2025

1835 Sand Lake Rd