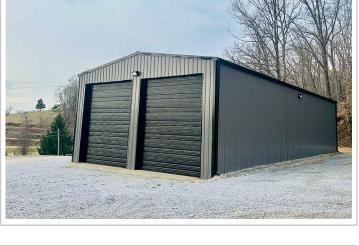

#### **Available for Lease**

Building A: 2,000 SF - \$10/SF/year NNN

## **Highlights**

Brand new construction

(2) 14' roll-up doors & 2 side doors

15' eaves, 16' max. ceiling height

Office and restroom

Gravel laydown yard

Convenient to Johnson City and Elizabethton

Approx. 4 miles from I-26, exit 23