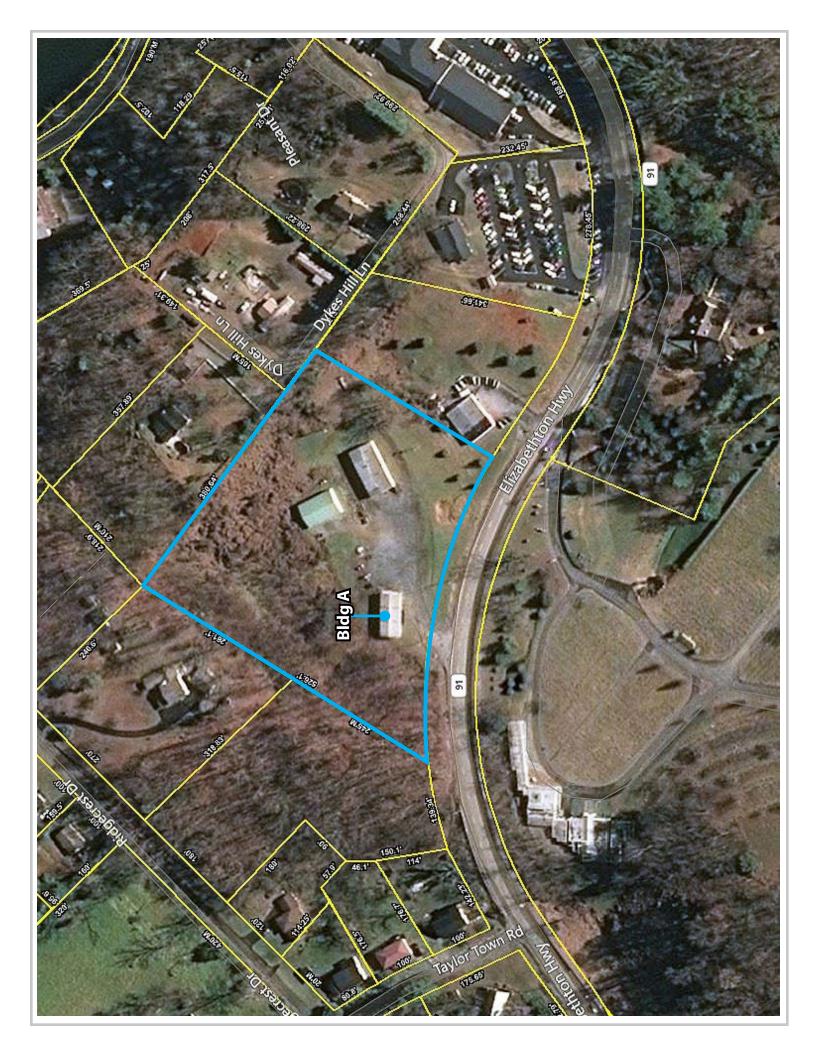

## Location

Between the intersections of Taylortown Road and West Elk Avenue on Elizabethton Highway

#### **Available for Lease**

Building A: 2,000 SF - \$10/SF/year NNN