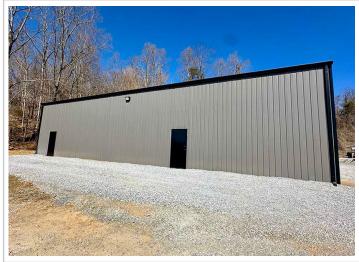

#### **Available for Lease**

Building A: 2,000 SF - \$10/SF/year NNN

## **Highlights**

Brand new construction

(2) 14' roll-up doors & 2 side doors

15' eaves, 16' max. ceiling height

Office and restroom

Gravel laydown yard

Convenient to Johnson City and Elizabethton

Approx. 4 miles from I-26, exit 23