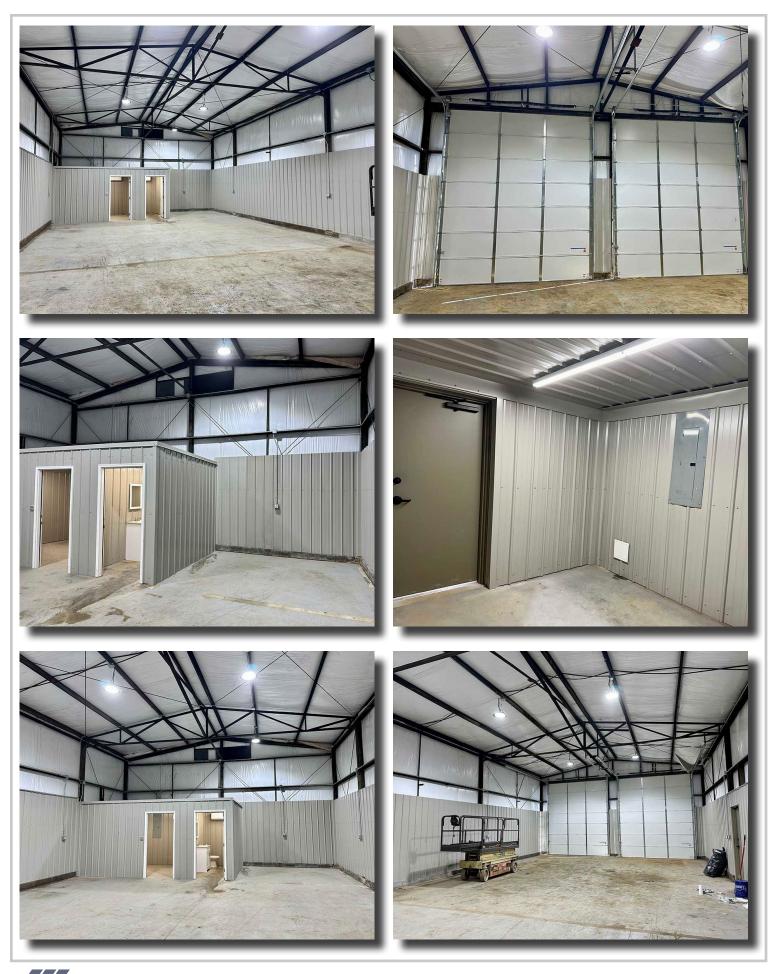

#### **Available for Lease**

Building A: 2,000 SF - \$10/SF/year NNN

## **Highlights**

Brand new construction

(2) 14' roll-up doors & 2 side doors

15' eaves, 16' max. ceiling height

Office and restroom

Gravel laydown yard

Convenient to Johnson City and Elizabethton

Approx. 4 miles from I-26, exit 23