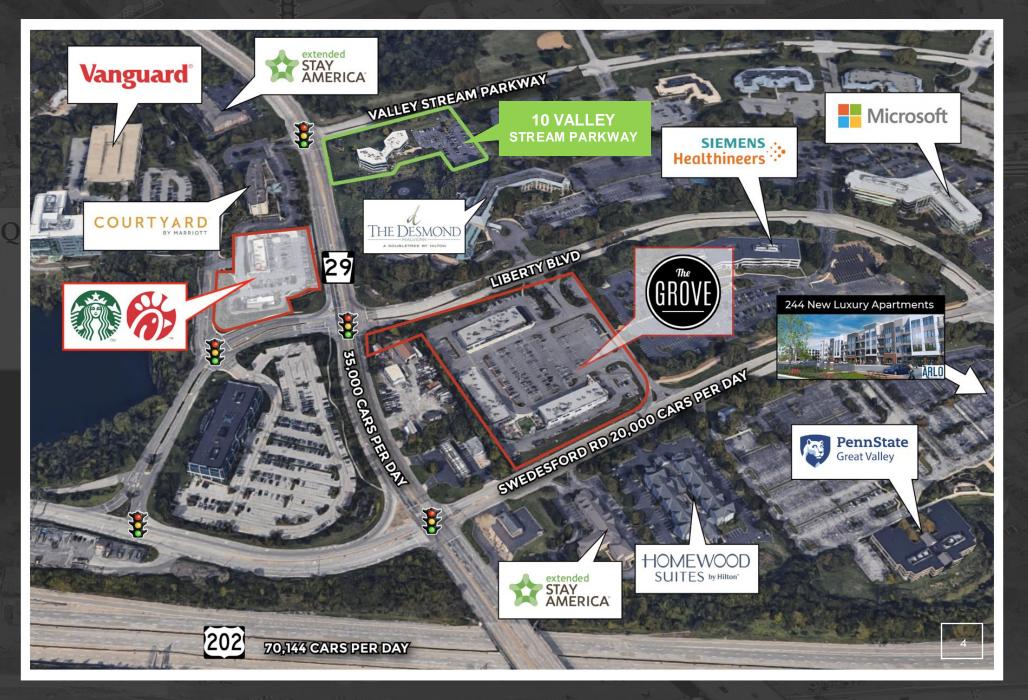

### **Project Description**



"The recently redeveloped 10 Valley Stream Parkway provides the most amenities-rich office property in Malvern. Located at the entrance to the Great Valley Corporate Center, the property has achieved a unique product through pairing a Class-A location with pedestrian-friendly access to The Grove restaurants & entertainment, The Hilton Hotel & Conference Center, and the incoming Starbucks & Chik-Fil-A retail locations. The property provides an opportunity for Class A office tenants to experience a corporate environment while also satisfying food, entertainment, and hospitality desires not met anywhere else in the local market."





# **Building Photos**









### **Aerial View**

10 VALLEY
STREAM PARKWAY



#### **Drive Time Map**

#### • 15 Min Drive Time

King of Prussia 12 minWest Chester 14 min

#### • 30 Min Drive Time

Conshohocken 20 min
Radnor 22 min

#### **45** Min Drive Time

Lansdale 37 min
Wilmington, DE 44 min

#### > 45 Min Drive Time

Center City, Phila. 47 min
Cherry Hill, NJ 51 min
Lancaster 60 min
Allentown 70 min





## Suite 202: 6,672 SF

Ability to fit up to 45 people Ш 6,672 SF 



### Suite 201: +/- 3,700 SF

#### Fully Furnished

- 3-4 Private Offices (1 Executive)
- 1 Large Conference Room
- ▶ 1 Small Conference Room
- ▶ 15 Cubicles

- 1 Copy Area
- Reception Area
- Full Kitchen & Seating Area





### Suite 101: 1,300 SF



# Call Us

TRIPP TRAYNOR

610-222-5500 x 15

ttraynor@hunterdurant.com

**AUSTIN WOLFINGTON** 

610-222-5500 x 2

awolfington@hunterdurant.c