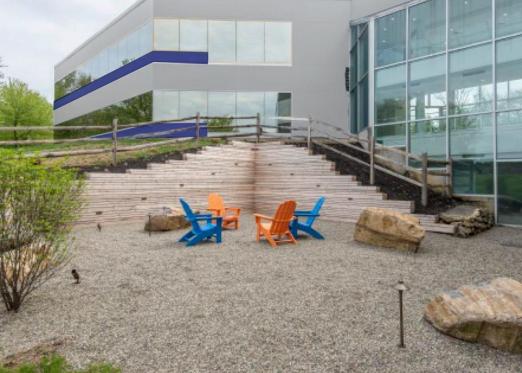

### **Project Description**



"The recently redeveloped 10 Valley Stream Parkway provides the most amenities-rich office property in Malvern. Located at the entrance to the Great Valley Corporate Center, the property has achieved a unique product through pairing a Class-A location with pedestrian-friendly access to The Grove restaurants & entertainment, The Hilton Hotel & Conference Center, and the incoming Starbucks & Chik-Fil-A retail locations. The property provides an opportunity for Class A office tenants to experience a corporate environment while also satisfying food, entertainment, and hospitality desires not met anywhere else in the local market."





# **Building Photos**









### **Aerial View**

10 VALLEY
STREAM PARKWAY



#### **Drive Time Map**

#### • 15 Min Drive Time

King of Prussia 12 minWest Chester 14 min

#### • 30 Min Drive Time

Conshohocken 20 min
Radnor 22 min

#### **45** Min Drive Time

Lansdale 37 min
Wilmington, DE 44 min

#### > 45 Min Drive Time

Center City, Phila. 47 min
Cherry Hill, NJ 51 min
Lancaster 60 min
Allentown 70 min





## Suite 202: 6,672 SF

Ability to fit up to 45 people Ш 6,672 SF 



### Suite 201: +/- 3,700 SF

#### Fully Furnished

- 3-4 Private Offices (1 Executive)
- 1 Large Conference Room
- ▶ 1 Small Conference Room
- ▶ 15 Cubicles

- 1 Copy Area
- Reception Area
- Full Kitchen & Seating Area





### Suite 101: 1,300 SF



# Call Us

TRIPP TRAYNOR

610-222-5500 x 15

ttraynor@hunterdurant.com

**AUSTIN WOLFIN