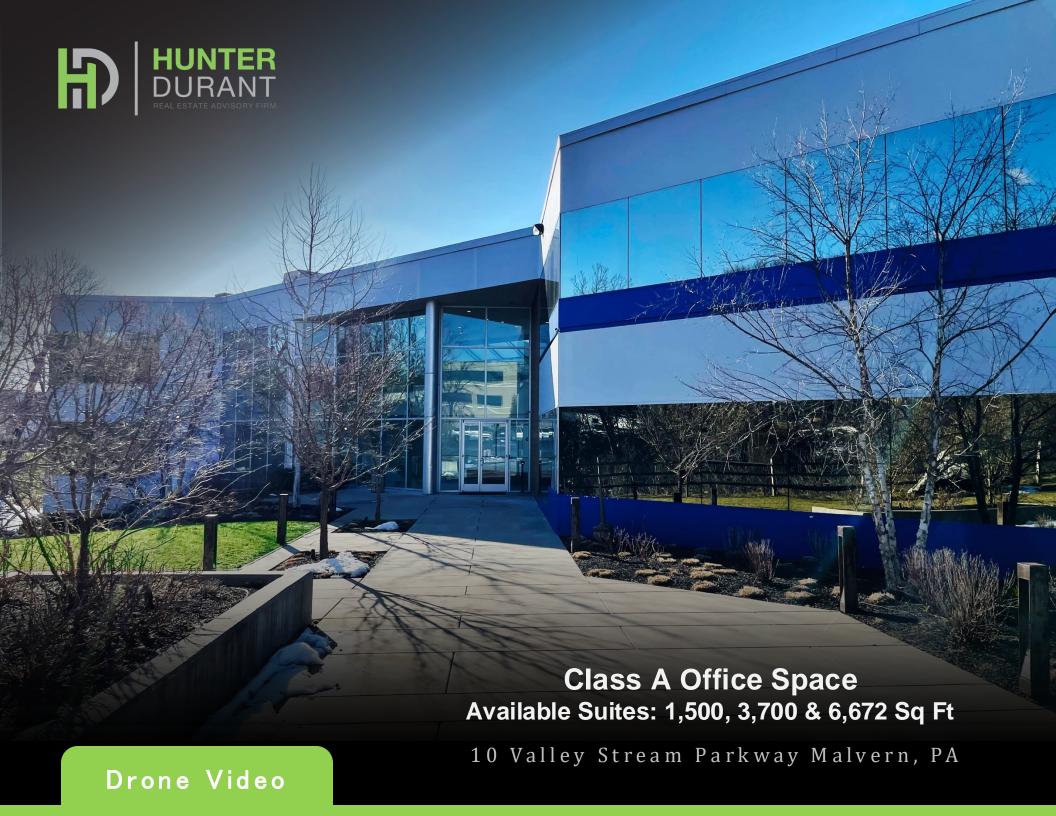

### **Project Description**

"The recently redeveloped 10 Valley Stream Parkway provides the most amenities-rich office property in Malvern. Located at the entrance to the Great Valley Corporate Center, the property has achieved a unique product through pairing a Class-A location with pedestrian-friendly access to The Grove restaurants & entertainment, The Hilton Hotel & Conference Center, and the incoming Starbucks & Chik-Fil-A retail locations. The property provides an opportunity for Class A office tenants to experience a corporate environment while also satisfying food, entertainment, and hospitality desires not met anywhere else in the local market."