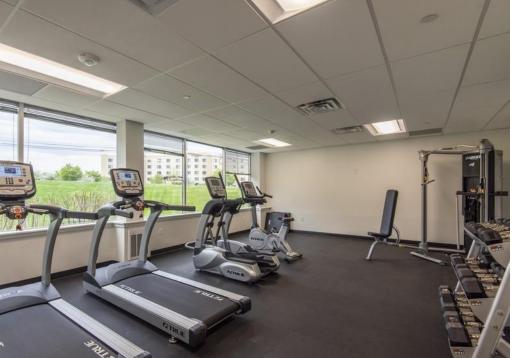

### **Project Description**



"The recently redeveloped 10 Valley Stream Parkway provides the most amenities-rich office property in Malvern. Located at the entrance to the Great Valley Corporate Center, the property has achieved a unique product through pairing a Class-A location with pedestrian-friendly access to The Grove restaurants & entertainment, The Hilton Hotel & Conference Center, and the incoming Starbucks & Chik-Fil-A retail locations. The property provides an opportunity for Class A office tenants to experience a corporate environment while also satisfying food, entertainment, and hospitality desires not met anywhere else in the local market."





# **Building Photos**









### **Aerial View**

10 VALLEY
STREAM PARKWAY



#### **Drive Time Map**

#### • 15 Min Drive Time

King of Prussia 12 minWest Chester 14 min

#### • 30 Min Drive Time

Conshohocken 20 min
Radnor 22 min

#### **45** Min Drive Time

Lansdale 37 min
Wilmington, DE 44 min

#### > 45 Min Drive Time

Center City, Phila. 47 min
Cherry Hill, NJ 51 min
Lancaster 60 min
Allentown 70 min





## Suite 202: 6,672 SF

Ability to fit up to 45 people Ш 6,672 SF 



### Suite 201: +/- 3,700 SF

#### Fully Furnished

- 3-4 Private Offices (1 Executive)
- 1 Large Conference Room
- ▶ 1 Small Conference Room
- ▶ 15 Cubicles

- 1 Copy Area
- Reception Area
- Full Kitchen & Seating Area





### Suite 101: 1,300 SF



# Call Us

TRIPP TRAYNOR

610-222-5500 x 15

ttraynor@hunterdurant.com

**AUSTIN WOLFINGT