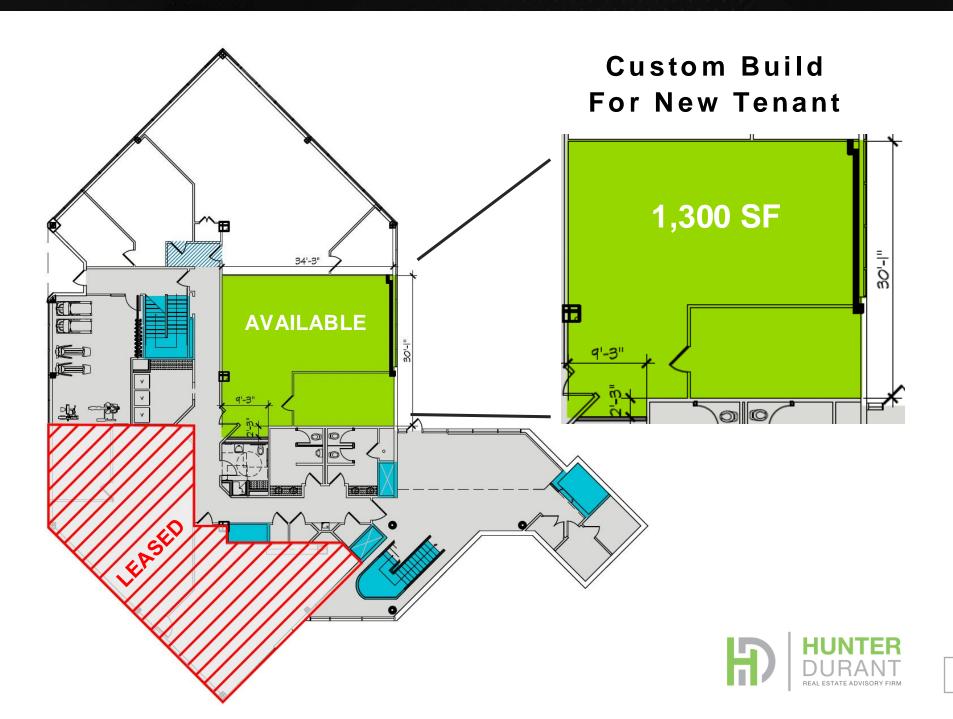

tality desires not met anywhere else in the local market."





# **Building Photos**









### **Aerial View**

10 VALLEY
STREAM PARKWAY



#### **Drive Time Map**

#### • 15 Min Drive Time

King of Prussia 12 minWest Chester 14 min

#### • 30 Min Drive Time

Conshohocken 20 min
Radnor 22 min

#### **45** Min Drive Time

Lansdale 37 min
Wilmington, DE 44 min

#### > 45 Min Drive Time

Center City, Phila. 47 min
Cherry Hill, NJ 51 min
Lancaster 60 min
Allentown 70 min





## Suite 202: 6,672 SF

Ability to fit up to 45 people Ш 6,672 SF 



### Suite 201: +/- 3,700 SF

#### Fully Furnished

- 3-4 Private Offices (1 Executive)
- 1 Large Conference Room
- ▶ 1 Small Conference Room
- ▶ 15 Cubicles

- 1 Copy Area
- Reception Area
- Full Kitchen & Seating Area





### Suite 101: 1,300 SF



# Call Us

TRIPP TRAYNOR

610-222-5500 x 15

ttraynor@hunterdurant.com

**AUSTIN WOLFINGTON** 

610-222-5500 x 2

awolfington@hunterdurant.com



www.HunterDurant.com