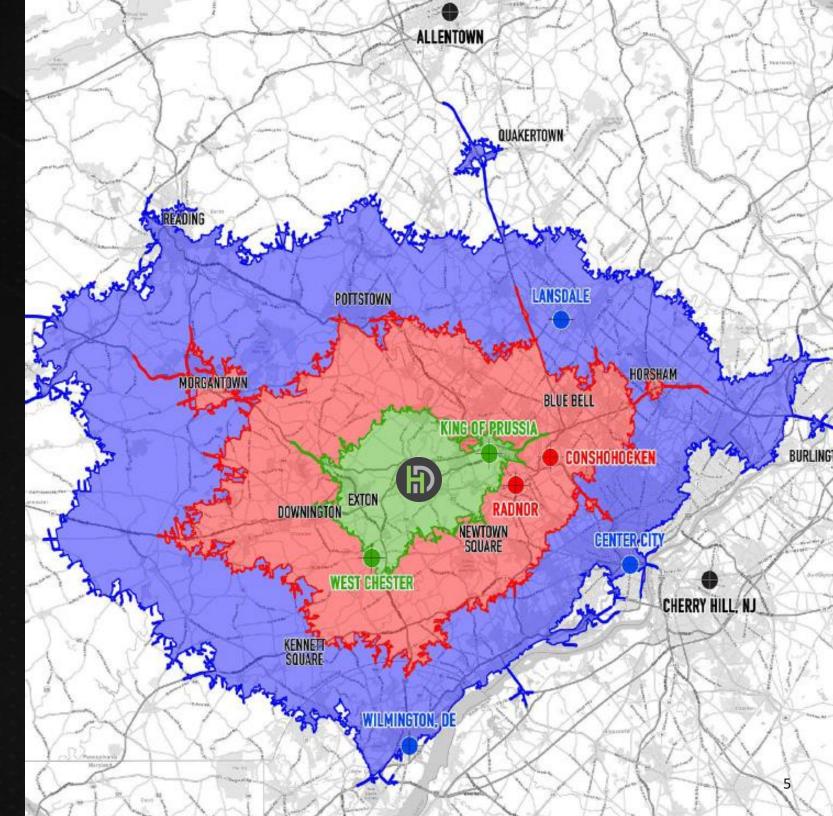

#### **Drive Time Map**

#### • 15 Min Drive Time

King of Prussia 12 minWest Chester 14 min

#### • 30 Min Drive Time

Conshohocken 20 min
Radnor 22 min

#### **45** Min Drive Time

Lansdale 37 min
Wilmington, DE 44 min

#### > 45 Min Drive Time

Center City, Phila. 47 min
Cherry Hill, NJ 51 min
Lancaster 60 min
Allentown 70 min