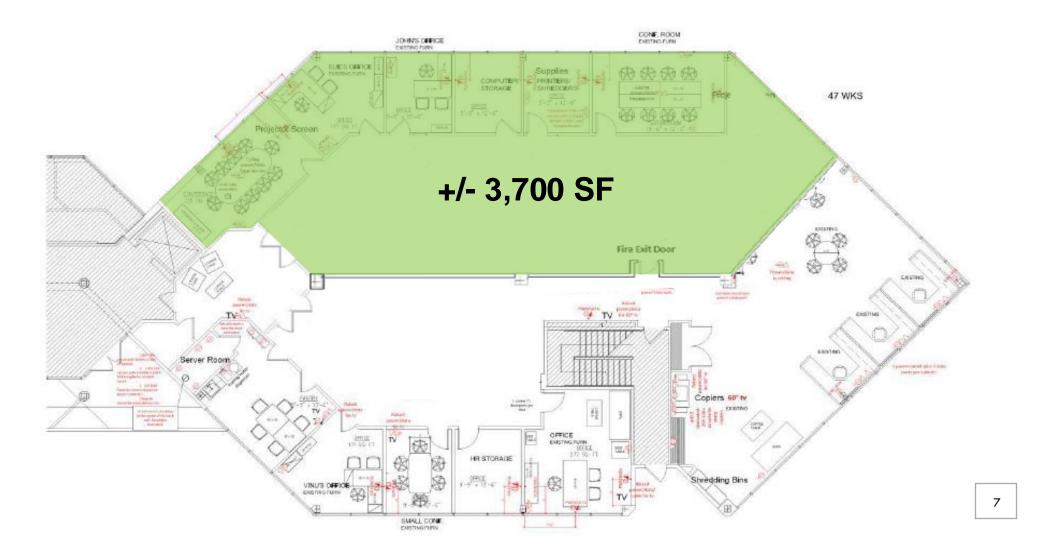

### Suite 201: +/- 3,700 SF

#### Fully Furnished

- 3-4 Private Offices (1 Executive)
- 1 Large Conference Room
- ▶ 1 Small Conference Room
- ▶ 15 Cubicles

- 1 Copy Area
- Reception Area
- Full Kitchen & Seating Area