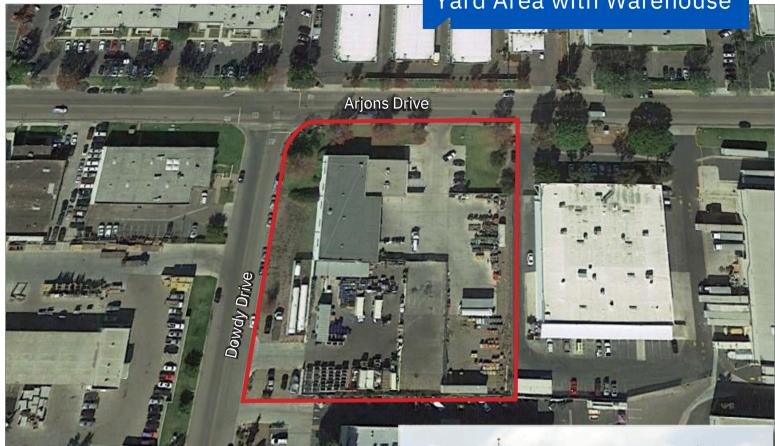

For Lease ±2.08 Acres

Yard Area with Warehouse

# **8025 Arjons Drive**

San Diego, CA 92126

# **Property Features**

Lot Size: ±2.08 Acres

Building Size: ±9,000 SF

• Warehouse Area: ±7,000 SF

Showroom/Office Area: ±2,000 SF

• Secure Yard with Efficient Dual Access

• Dock High Loading, Multiple Positions

Link to Zoning: IL-2-1 (City of San Diego)

Central Miramar Location

Call Agent for Lease Rate

For more information