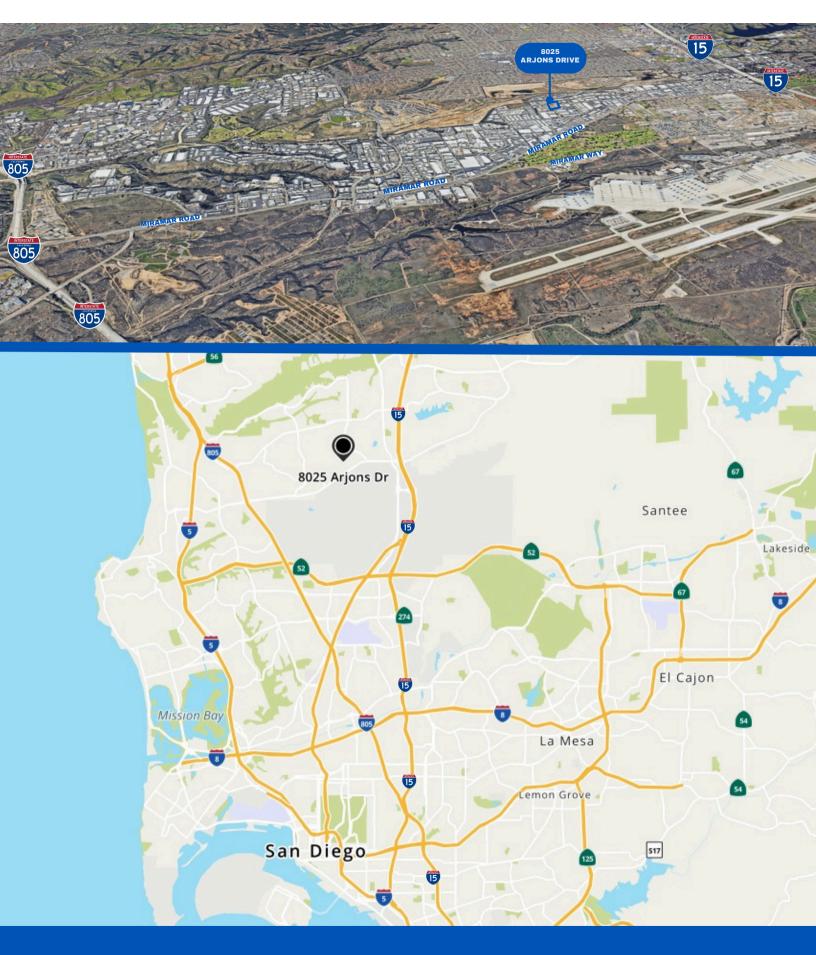

# **8025 Arjons Drive**

San Diego, CA 92126

Link to Zoning: IL-2-1 (City of San Diego)

Central Miramar Location

Call Agent for Lease Rate

For more information