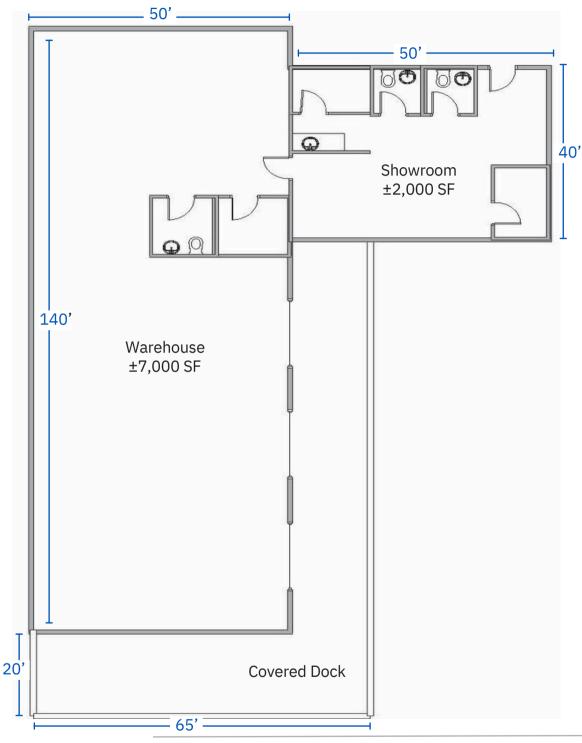

# **Property Features**

Lot Size: ±2.08 Acres

Building Size: ±9,000 SF

• Warehouse Area: ±7,000 SF

Showroom/Office Area: ±2,000 SF

• Secure Yard with Efficient Dual Access

• Dock High Loading, Multiple Positions