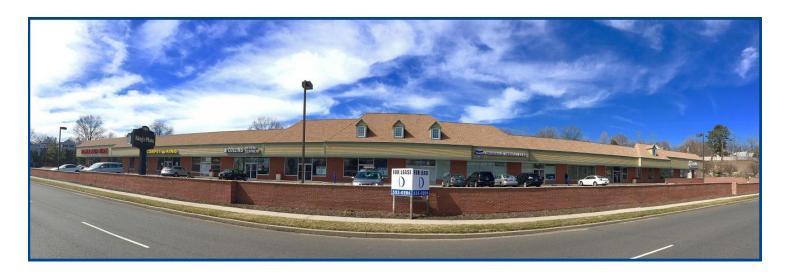

# 500 Kings Highway, Fairfield, CT

Retail Space Available for Lease: \$35/SF NNN

**Kings Plaza:** Recently renovated over the years, Kings Plaza is home to Town Fair Tire, Collin's Medical Equipment, Carpet King and Fresenius Medical Care. With 4 available spaces, two vacant contiguous spaces totaling 4,800 SF, 2,400 SF of a fully fit out dental office, and 12,000 SF of a recently vacated cosmetology school that underwent \$1.5MM in renovations within the past 3 years. Fairfield is home to dozens of national retailers.