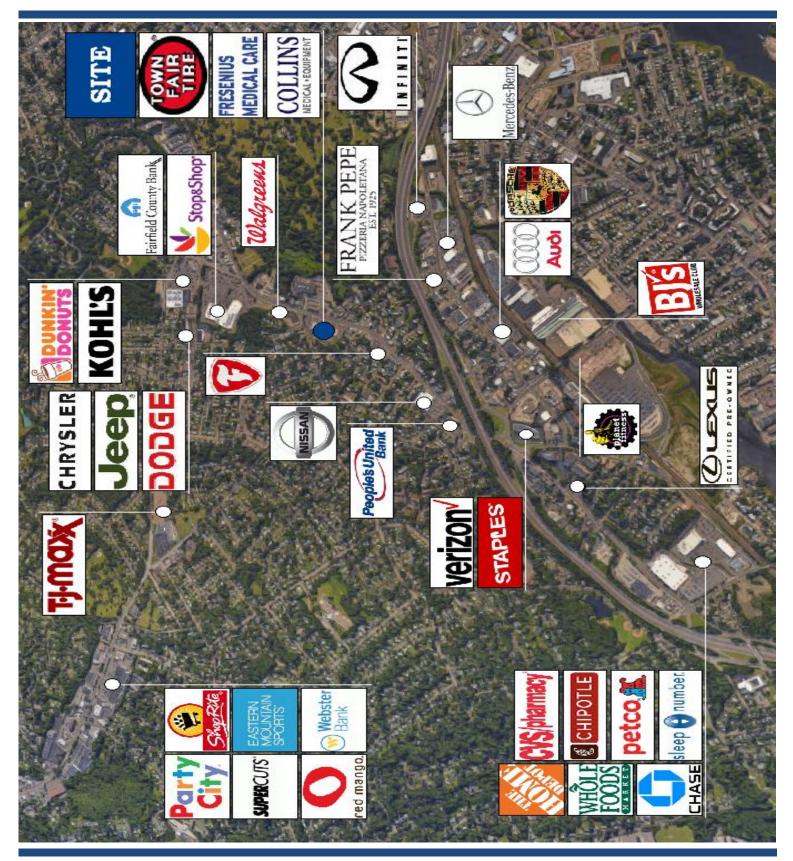

### **Five Mile Demographics**

Population: 251,724 Average HH Income: \$90,584

| Neighboring Tenants          | Distance (mi) |
|------------------------------|---------------|
| Walgreens                    | .1            |
| Firestone Complete Auto Care | .2            |
| Miller Nissan                | .3            |
| Stop & Shop                  | .3            |
| Frank Pepe Pizzeria          | .4            |
| Kohl's                       | .4            |
| Dunkin' Donuts               | .4            |
| Fairfield County Bank        | .4            |
| Chrysler                     | .5            |
| Jeep                         | .5            |
| Dodge                        | .5            |
| Mercedes-Benz                | .5            |
| Audi                         | .5            |
| Porsche                      | .6            |
| Lexus                        | .7            |
| People's United Bank         | .7            |
| Verizon                      | .7            |
| Staples                      | .7            |
| Planet Fitness               | .9            |
| BJ's Wholesale Club          | .9            |
| TJ Maxx                      | 1.1           |
| Sleep Number                 | 1.3           |
| Petco                        | 1.3           |
| Whole Foods                  | 1.3           |
| Chase                        | 1.3           |
| Chipotle Mexican Grill       | 1.3           |
| Home Depot                   | 1.4           |
| Webster Bank                 | 1.4           |
| Red Mango Frozen Yogurt      | 1.4           |
| Eastern Mountain Sports      | 1.4           |
| ShopRite                     | 1.5           |
| Party City                   | 1.5           |
| Supercuts                    | 1.5           |