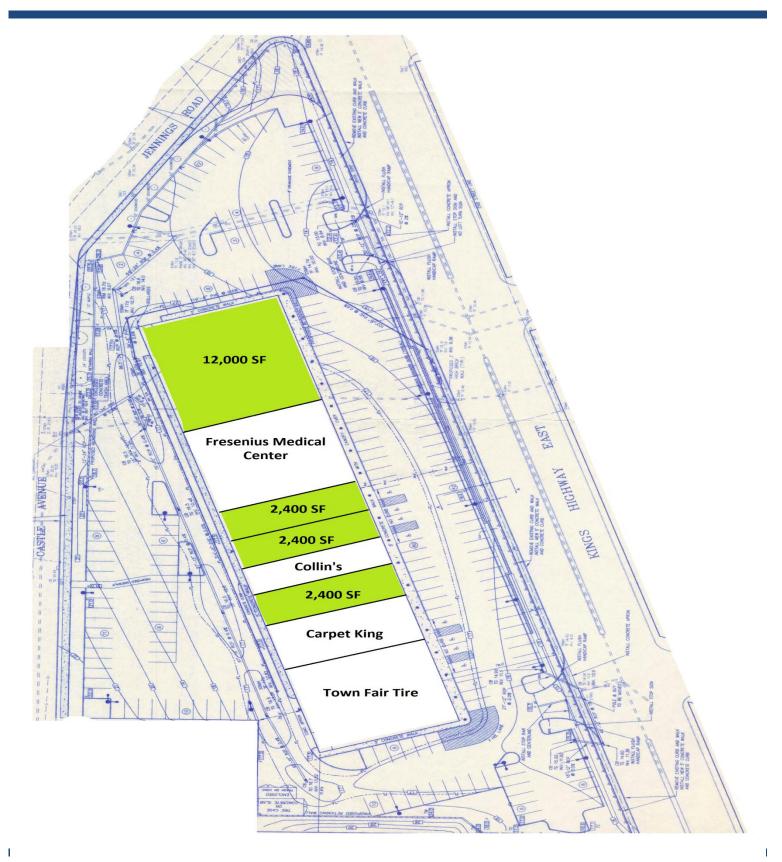

# 500 Kings Highway, Fairfield, CT

Retail Space Available for Lease: \$35/SF NNN

**Kings Plaza:** Recently renovated over the years, Kings Plaza is home to Town Fair Tire, Collin's Medical Equipment, Carpet King and Fresenius Medical Care. With 4 available spaces, two vacant contiguous spaces totaling 4,800 SF, 2,400 SF of a fully fit out dental office, and 12,000 SF of a recently vacated cosmetology school that underwent \$1.5MM in renovations within the past 3 years. Fairfield is home to dozens of national retailers.

#### The Site

**Total Space Available:** 19,200 SF **Total Building Size:** 38,400 SF

 Space 1:
 2,400 SF ~ \$35/SF NNN

 Space 2:
 2,400 SF ~ \$35/SF NNN

 Space 3:
 2,400 SF ~ \$35/SF NNN

 Space 4:
 12,000 SF ~ \$35/SF NNN