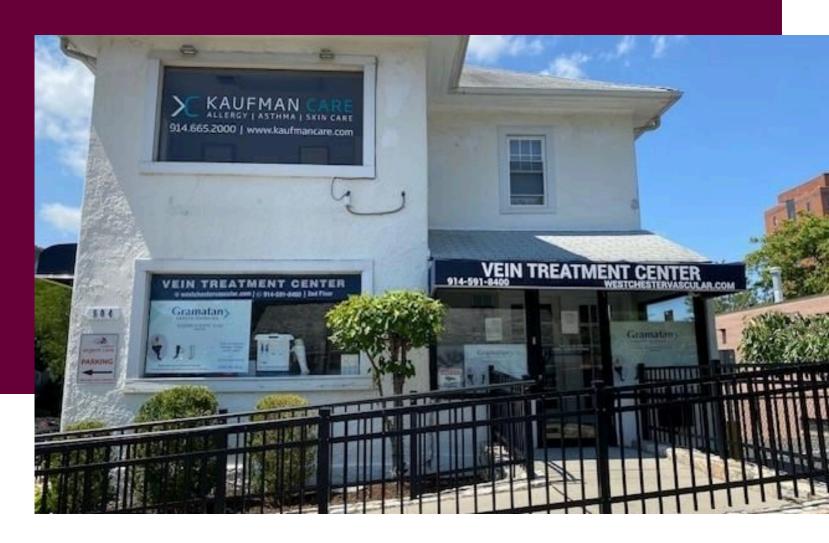

## Just Listed

504 Gramatan Avenue Mount Vernon, NY 10552

\$5,000

4 EXAMINATION/TREATMENT ROOMS AND MORE MLS# H6315656

## MEDICAL BUILDING 1ST FLOOR STORE FRONT

NEW YORK PROPERTIES

# Built-out for medical or health-care practice

Wonderful opportunity to share fully built-out turn-key 1800esf Store Front/1st Floor Office/Healthcare space in prime location - ideal for health care professionals(s) to lease 6-days per week only Tuesday not available. Corner property in the heart of Fleetwood; close to Metro-North, shopping, and restaurants. Free-standing building. Built-out for medical or health-care practice with reception area, waiting room, 4 examination/treatment rooms, consultation office, and bathroom. on-site parking. Beautifully appointed, turn-key operation. Requesting 5-year minimum term. Easy access to all public transportation. Wheelchair accessible.