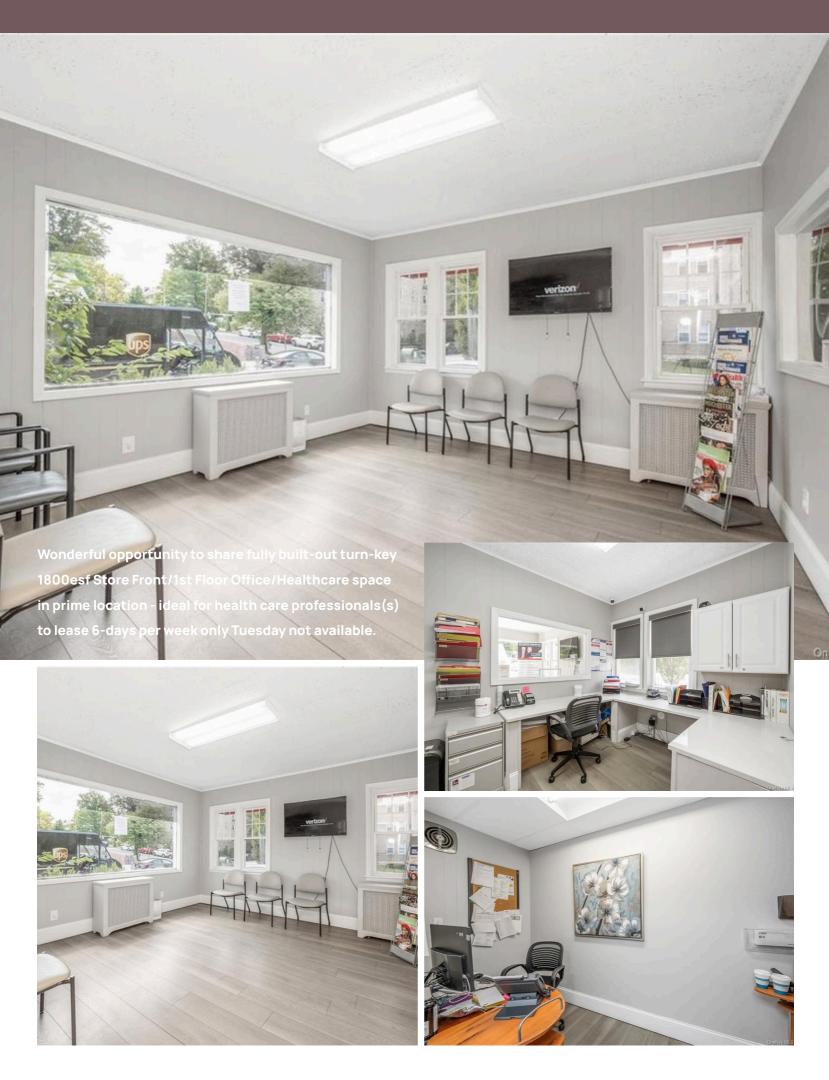

# Built-out for medical or health-care practice

Wonderful opportunity to share fully built-out turn-key 1800esf Store Front/1st Floor Office/Healthcare space in prime location - ideal for health care professionals(s) to lease 6-days per week only Tuesday not available. Corner property in the heart of Fleetwood; close to Metro-North, shopping, and restaurants. Free-standing building. Built-out for medical or health-care practice with reception area, waiting room, 4 examination/treatment rooms, consultation office, and bathroom. on-site parking. Beautifully appointed, turn-key operation. Requesting 5-year minimum term. Easy access to all public transportation. Wheelchair accessible.