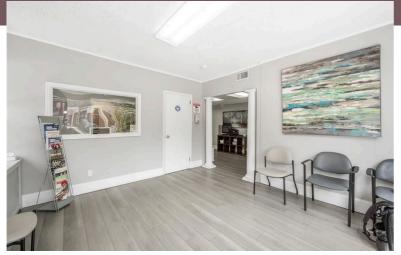

# Built-out for medical or health-care practice

Wonderful opportunity to share fully built-out turn-key 1800esf Store Front/1st Floor Office/Healthcare space in prime location - ideal for health care professionals(s) to lease 6-days per week only Tuesday not available. Corner property in the heart of Fleetwood; close to Metro-North, shopping, and restaurants. Free-standing building. Built-out for medical or health-care practice with reception area, waiting room, 4 examination/treatment rooms, consultation office, and bathroom. on-site parking. Beautifully appointed, turn-key operation. Requesting 5-year minimum term. Easy access to all public transportation. Wheelchair accessible.